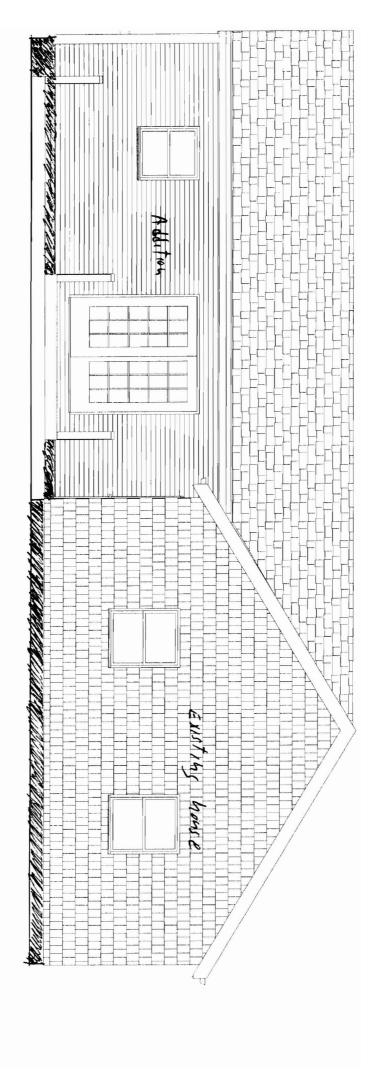

Rear Elevation

Right Elevation

Left Elevation

500 cross section top To She how 60/x Existing House Foundation Foundation Plan Addition foundation Frostwall ر ه S S

Door & window schedule

| 2 | 30" x 36" ving/ Double hund windows         |
|---|---------------------------------------------|
| 2 | 34" x 42" ving/ Double huns windows         |
| / | 38" x 48" Vinyl Double hong window (EORESS) |
| 1 | 60 × 68 Andersen Stiding Patro Door         |