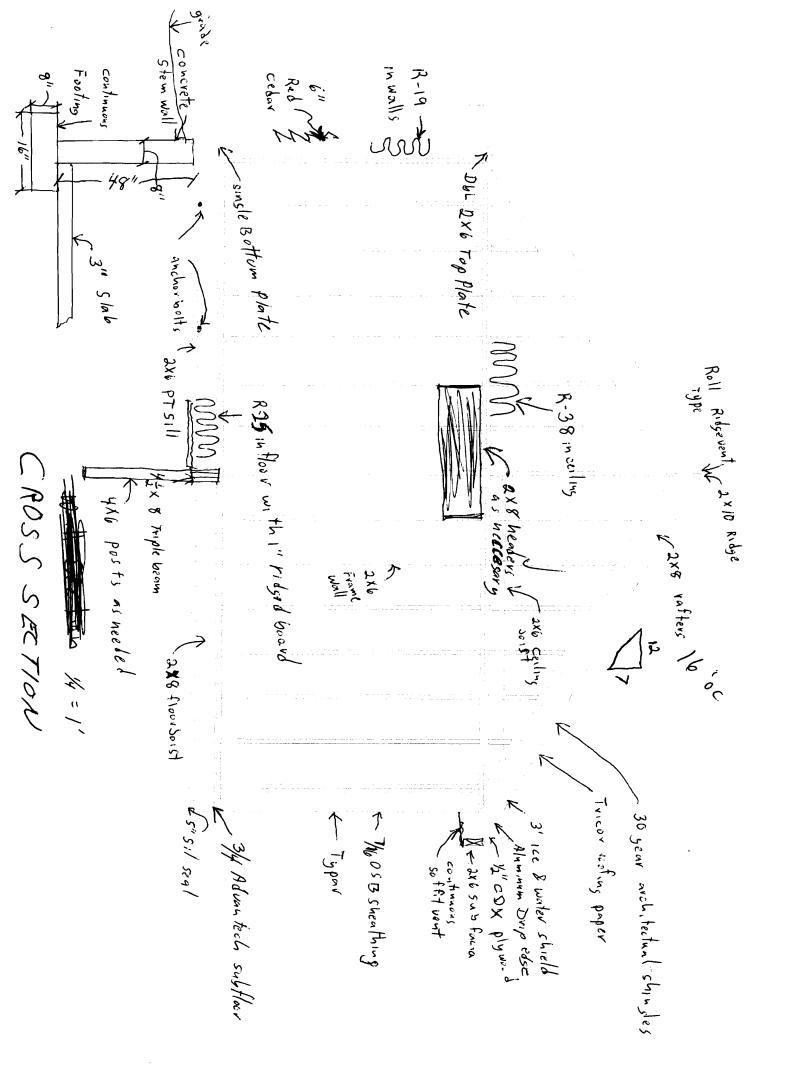

Rear Elevation

Right Elevation

Left Elevation

500 cross section top To She how 60/x Existing House Foundation Foundation Plan Addition foundation Frostwall ر ه S S

Door & window schedule

| 2 | 30" x 36" ving/ Double hund windows         |
|---|---------------------------------------------|
| 2 | 34" x 42" ving/ Double huns windows         |
| / | 38" x 48" Vinyl Double hong window (EORESS) |
| 1 | 60 × 68 Andersen Stiding Patro Door         |