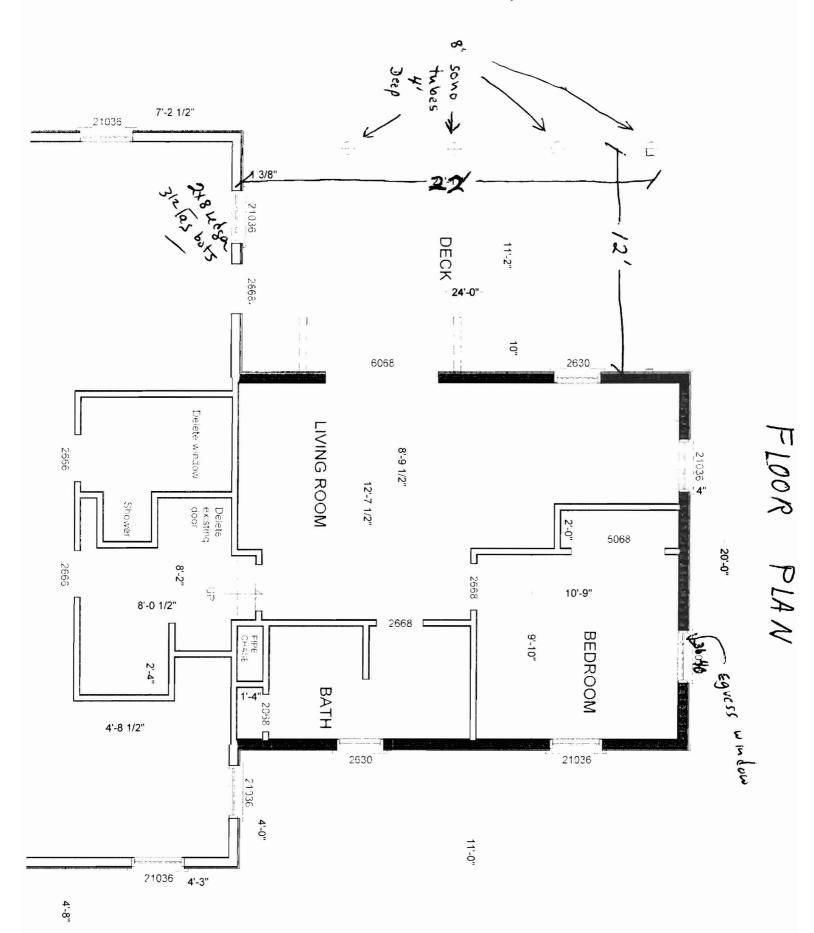

| ·                                                                                                                                                                                                                                                                                                                                                                                                                       |                 |            |                     |       |                          |
|-------------------------------------------------------------------------------------------------------------------------------------------------------------------------------------------------------------------------------------------------------------------------------------------------------------------------------------------------------------------------------------------------------------------------|-----------------|------------|---------------------|-------|--------------------------|
| Location/Address of Construction: 28                                                                                                                                                                                                                                                                                                                                                                                    | Victor          | Road       | 7                   |       |                          |
| Total Square Footage of Proposed Structu Addition 480 SF. Deck 264 SF                                                                                                                                                                                                                                                                                                                                                   | re              |            | otage of Lot<br>140 |       |                          |
| Tax Assessor's Chart, Block & Lot Chart# Block# Lot#                                                                                                                                                                                                                                                                                                                                                                    | Owner:          | & Allen    | McInnis             |       | Telephone:<br>807 - 5405 |
| Lessee/Buyer's Name (If Applicable)                                                                                                                                                                                                                                                                                                                                                                                     | telephone:      | L Nonesus  |                     |       | t Of SO K<br>k: \$ 520   |
| Current use: Residentia                                                                                                                                                                                                                                                                                                                                                                                                 | ıs prior use: _ | Nf         | ()                  |       |                          |
| Approximately how long has it been vacant:  Proposed use: Residentia  Project description: add Deck and living space as proposed to add SF  to existing Dwelling                                                                                                                                                                                                                                                        |                 |            |                     |       |                          |
| Contractor's name, address & telephone:                                                                                                                                                                                                                                                                                                                                                                                 | Darrell         | D 2015     | 6 Nonesuch          | h Co  | ove Rd 329=3700          |
| Who should we contact when the permit is ready:  Mailing address:  6 None such Cove Road  Scarboroush, Maine 04074  We will contact you by phone when the permit is ready. You must come in and pick up the permit and review the requirements before starting any work, with a Plan Reviewer. A stop work order will be issued and a \$100.00 fee if any work starts before the permit is picked up.  PHONE:  329-3700 |                 |            |                     |       |                          |
| F THE REQUIRED INFORMATION IS NOT INCLU                                                                                                                                                                                                                                                                                                                                                                                 | DED IN THE S    | SUBMISSION | S THE PERMIT WI     | LL BE | AUTOMATICALLY            |

Rear Elevation

Right Elevation

Left Elevation

500 cross section top To She how 60/x Existing House Foundation Foundation Plan Addition foundation Frostwall ر ه S S

Door & window schedule

| 2 | 30" x 36" ving/ Double hund windows         |
|---|---------------------------------------------|
| 2 | 34" x 42" ving/ Double huns windows         |
| / | 38" x 48" Vinyl Double hong window (EORESS) |
| 1 | 60 × 68 Andersen Stiding Patro Door         |