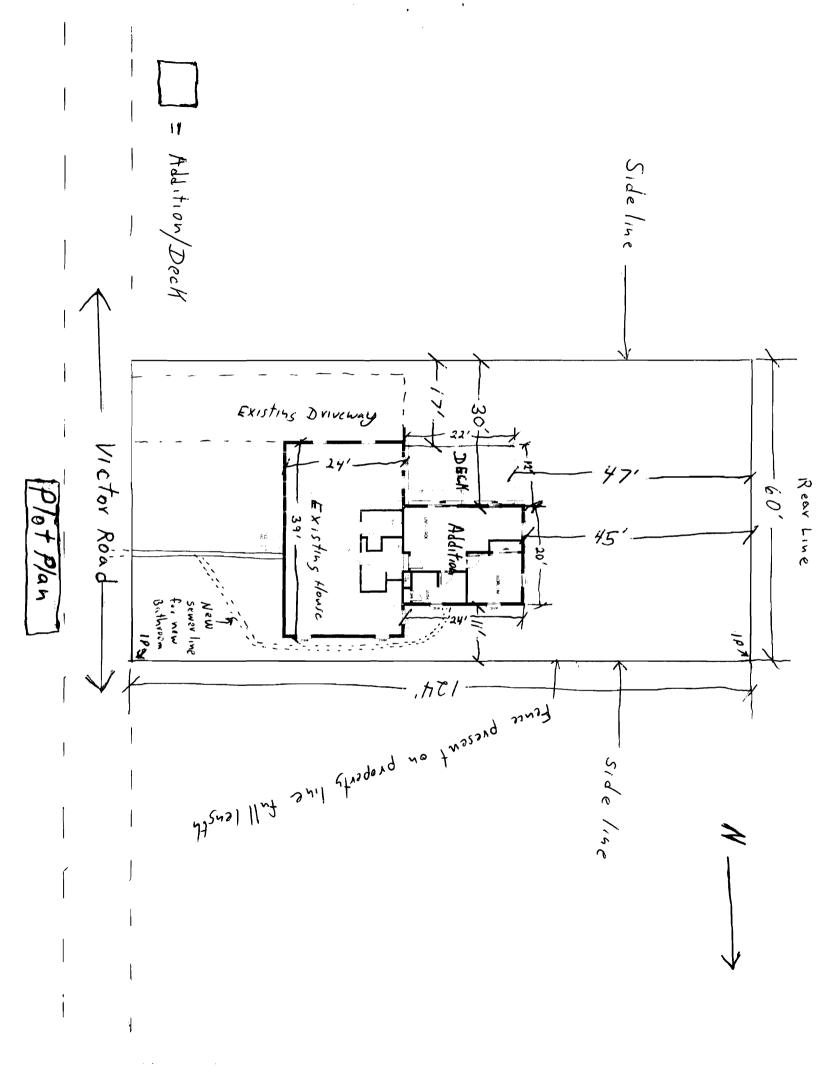

| ·                                                                                                                                                                                                                                                                                                                                                                                                                       |                 |            |                     |       |                          |
|-------------------------------------------------------------------------------------------------------------------------------------------------------------------------------------------------------------------------------------------------------------------------------------------------------------------------------------------------------------------------------------------------------------------------|-----------------|------------|---------------------|-------|--------------------------|
| Location/Address of Construction: 28                                                                                                                                                                                                                                                                                                                                                                                    | Victor          | Road       | 7                   |       |                          |
| Total Square Footage of Proposed Structu Addition 480 SF. Deck 264 SF                                                                                                                                                                                                                                                                                                                                                   | re              |            | otage of Lot<br>140 |       |                          |
| Tax Assessor's Chart, Block & Lot Chart# Block# Lot#                                                                                                                                                                                                                                                                                                                                                                    | Owner:          | & Allen    | McInnis             |       | Telephone:<br>807 - 5405 |
| Lessee/Buyer's Name (If Applicable)                                                                                                                                                                                                                                                                                                                                                                                     | telephone:      | L Nonesus  |                     |       | t Of SO K<br>k: \$ 520   |
| Current use: Residentia                                                                                                                                                                                                                                                                                                                                                                                                 | ıs prior use: _ | Nf         | ()                  |       |                          |
| Approximately how long has it been vacant:  Proposed use: Residentia  Project description: add Deck and living space as proposed to add SF  to existing Dwelling                                                                                                                                                                                                                                                        |                 |            |                     |       |                          |
| Contractor's name, address & telephone:                                                                                                                                                                                                                                                                                                                                                                                 | Darrell         | D 2015     | 6 Nonesuch          | h Co  | ove Rd 329=3700          |
| Who should we contact when the permit is ready:  Mailing address:  6 None such Cove Road  Scarboroush, Maine 04074  We will contact you by phone when the permit is ready. You must come in and pick up the permit and review the requirements before starting any work, with a Plan Reviewer. A stop work order will be issued and a \$100.00 fee if any work starts before the permit is picked up.  PHONE:  329-3700 |                 |            |                     |       |                          |
| F THE REQUIRED INFORMATION IS NOT INCLU                                                                                                                                                                                                                                                                                                                                                                                 | DED IN THE S    | SUBMISSION | S THE PERMIT WI     | LL BE | AUTOMATICALLY            |