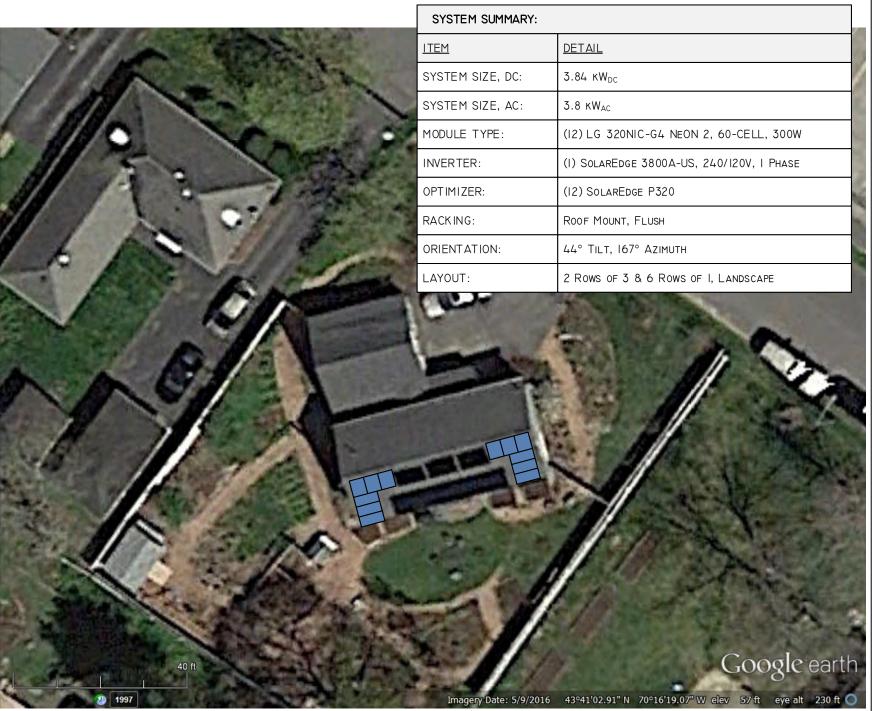

## $3.84~\text{kW}_{\text{DC}}$ Photovoltaic System Annual Production Estimate: 4,459 kWh

I42 PRESUMPSCOT ST PORTLAND, ME 04103 (207) 221-6342

CLIENT:

JUSTIN MIERS

PROJECT ADDRESS:

18 VICTOR ROAD PORTLAND, ME 04103

SITE PLAN

SHEET AOI

© COPYRIGHT REVISION ENERGY

THIS DIAGRAM IS PROVIDED AS A SERVICE AND IS BASED ON THE UNDERSTANDING OF THE INFORMATION SUPPLIED. IT IS SUBJECT TO CHANGE BASED ON ACTUAL CONDITIONS, APPLICABLE EDITION OF THE NATIONAL ELECTRIC CODE, AND LOCAL GOVERNMENTAL AUTHORITIES.