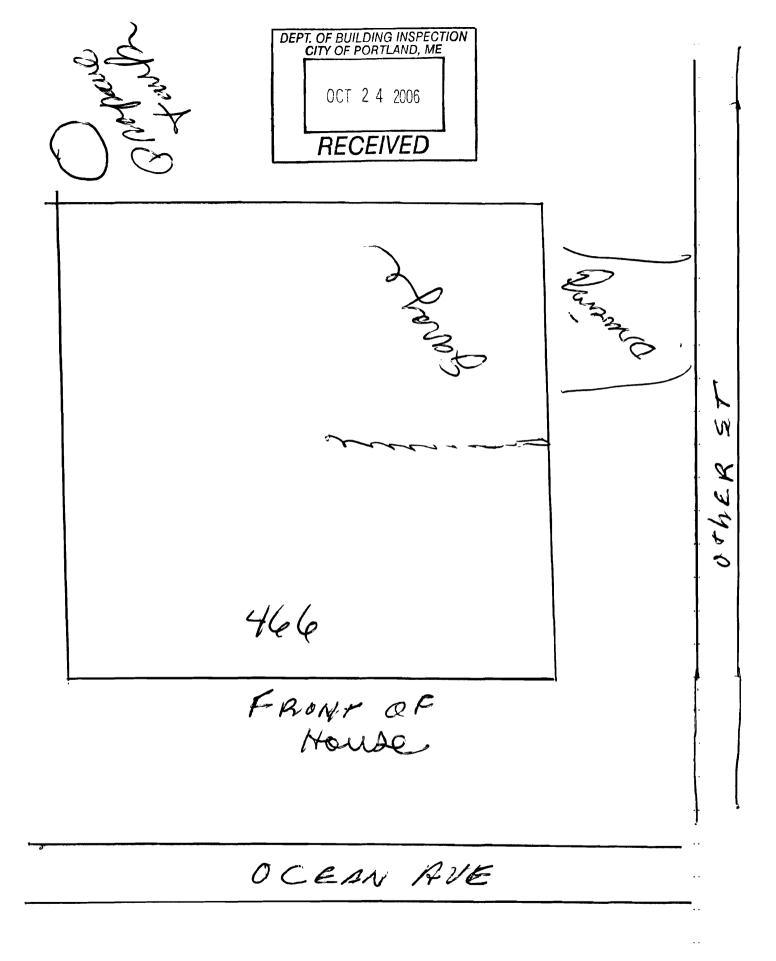

| Location / CBL                                                   | Use of Building Jointe Date                 |
|------------------------------------------------------------------|---------------------------------------------|
| Name and address of owner of appliance                           | Billings 466 Crain Que                      |
| Installer's name and address                                     |                                             |
|                                                                  | Telephone                                   |
| Location of appliance:                                           | Type of Chimney:                            |
| ☐ Basement ☐ Floor                                               | ☐ Masonry Lined                             |
| ☐ Attic ☐ Roof                                                   | Factory built                               |
| Type of Fuel:                                                    | ☐ Metal                                     |
| ☐ Gas ☐ Oil ☐ Solid                                              | Factory Built U.L. Listing #                |
| Appliance Name:                                                  | ☐ Direct Vent                               |
| U.L. Approved \( \square\) Yes \( \square\) No                   | Type UL#                                    |
| Will appliance be installed in accordance with the manufacture's | Type of Fuel Tank                           |
| installation instructions?                                       | □ Ojl                                       |
|                                                                  | ☐ Gas                                       |
| IF NO Explain:                                                   | Size of Tank                                |
|                                                                  | 1                                           |
| The Type of License of Installer:                                | Number of Tanks                             |
| Master Plumber #                                                 |                                             |
| Solid Fuel #                                                     | Distance from Tank to Center of Flame feet. |
| Oil #                                                            | Cost of Work: \$ 30,00                      |
| Other                                                            |                                             |
| - Outer                                                          | Permit Fee: \$                              |
| DEFT. OF DIFF. Approved CHON                                     | Approved with Conditions                    |
| Fire                                                             | ☐ See attached letter or requirement        |
| Ele.: harry a gang                                               |                                             |
| Bldg.:                                                           | Towards of Comments                         |
| RECEIVED                                                         | Inspector's Signature Date Approved         |
| Signature of Installer Just                                      | the                                         |
|                                                                  | n                                           |