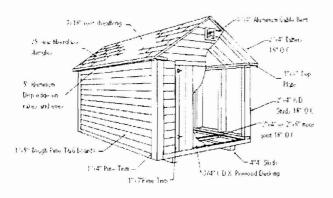

#### Structurally the Best Shed Available

Our sheds are built on P.T. 4" x 4" Skids 6' and 8' wide sheds have 2 x 4 floor joist 16" OC 10' and wider sheds have 2 x 6 floor joist 16" OC 3/4" CDX Floor Sheathing Walls and roof framing 2 x 4, 16" OC Industry first metal wall bracing 7/16" OSB roof sheathing Drip edge on rakes and eves, 25 yr asphalt shingles 2–8" x 8" Aluminum Gable Vents Shed 8 x 10 and smaller 1 window, larger with 2 windows Standard shed 1 door (30" single, 4' or 5'double barn) Collar ties on all gambrels and regulars 10' and wider

2 x 4 framing 16" O.C.

Industry First Metal Wall Bracing