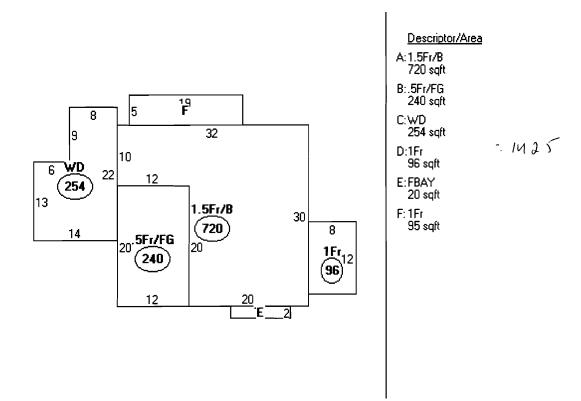

| Location/Address of Construction: /5                                                                                                                                                                                                                                     | Murray St. Porti                                                                                       | land                                                     |  |  |  |
|--------------------------------------------------------------------------------------------------------------------------------------------------------------------------------------------------------------------------------------------------------------------------|--------------------------------------------------------------------------------------------------------|----------------------------------------------------------|--|--|--|
| Location/Address of Construction: /5  Total Square Footage of Proposed Structure/                                                                                                                                                                                        | Area Shed Square Footage of Lot 100' x 105'                                                            | Number of Stories                                        |  |  |  |
| Tax Assessor's Chart, Block & Lot                                                                                                                                                                                                                                        | Applicant *must be owner, Lessee or Buy                                                                | rer* Telephone: (207)                                    |  |  |  |
| Chart# Block# Lot#                                                                                                                                                                                                                                                       | Name Brenda and John San                                                                               | toro 874.0853                                            |  |  |  |
| -2                                                                                                                                                                                                                                                                       | Address 15 Murray St.                                                                                  |                                                          |  |  |  |
| 159- D-15-16-17                                                                                                                                                                                                                                                          | City, State & Zip Portland ME O                                                                        | 4103                                                     |  |  |  |
| Lessee/DBA (If Applicable)                                                                                                                                                                                                                                               | Owner (if different from Applicant)                                                                    | Cost Of<br>Work: \$ ~ 4600.                              |  |  |  |
|                                                                                                                                                                                                                                                                          | Name Same                                                                                              | Work: \$                                                 |  |  |  |
|                                                                                                                                                                                                                                                                          | Address                                                                                                | C of O Fee: \$                                           |  |  |  |
|                                                                                                                                                                                                                                                                          | City, State & Zip                                                                                      | Total Fee: \$                                            |  |  |  |
| Current legal use (i.e. single family)  If vacant, what was the previous use?                                                                                                                                                                                            | · · · · · · · · · · · · · · · · · · ·                                                                  | tial Units                                               |  |  |  |
| Proposed Specific use:                                                                                                                                                                                                                                                   | If was places name                                                                                     |                                                          |  |  |  |
| Danie de des cuiu die au                                                                                                                                                                                                                                                 | 1                                                                                                      |                                                          |  |  |  |
| SEP 10 20                                                                                                                                                                                                                                                                |                                                                                                        |                                                          |  |  |  |
| Contractor's name: 5hed Happens                                                                                                                                                                                                                                          | Or other - Millstore                                                                                   | )                                                        |  |  |  |
| •                                                                                                                                                                                                                                                                        |                                                                                                        | ,                                                        |  |  |  |
| Address:                                                                                                                                                                                                                                                                 |                                                                                                        | Talanhana                                                |  |  |  |
| · •                                                                                                                                                                                                                                                                      |                                                                                                        |                                                          |  |  |  |
| Who should we contact when the permit is ready: Telephone: Mailing address:                                                                                                                                                                                              |                                                                                                        |                                                          |  |  |  |
|                                                                                                                                                                                                                                                                          |                                                                                                        |                                                          |  |  |  |
| Please submit all of the information                                                                                                                                                                                                                                     |                                                                                                        | list. Failure to                                         |  |  |  |
| do so win result in the                                                                                                                                                                                                                                                  | e automatic denial of your permit.                                                                     |                                                          |  |  |  |
| order to be sure the City fully understands the ay request additional information prior to the is                                                                                                                                                                        | suance of a permit. For further information                                                            | or to download copies of                                 |  |  |  |
| is form and other applications visit the Inspectivision office, room 315 City Hall or call 874-8703.                                                                                                                                                                     | ons Division on-line at <u>www.portlandmaine.gov</u>                                                   | , or stop by the Inspections                             |  |  |  |
| ereby certify that I am the Owner of record of the nat I have been authorized by the owner to make this as of this jurisdiction. In addition, if a permit for work horized representative shall have the authority to enovisions of the codes applicable to this permit. | application as his/her authorized agent. I agree rk described in this application is issued, I certify | to conform to all applicable<br>that the Code Official's |  |  |  |
| gnature: Kudil Sinfor                                                                                                                                                                                                                                                    | Date: 9/10/8                                                                                           |                                                          |  |  |  |
| This is not a permit; you may                                                                                                                                                                                                                                            | not commence ANY work until the perm                                                                   | nit is issue                                             |  |  |  |