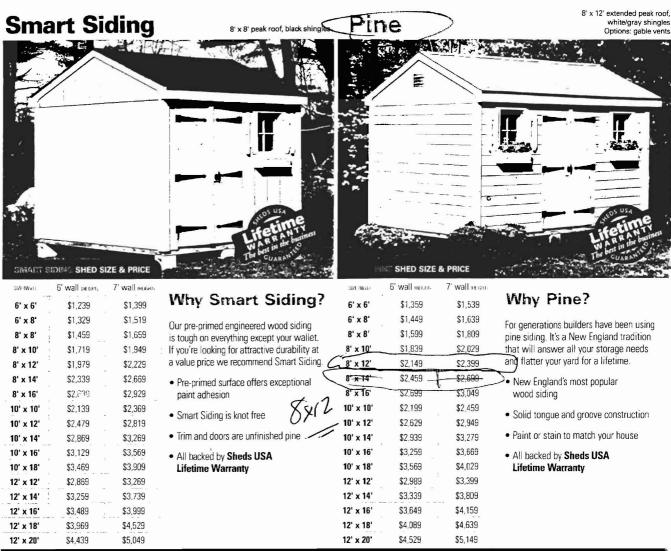

| Date: 9/10/8                                                                                           |                                                          |  |  |  |
| This is not a permit; you may                                                                                                                                                                                                                                            | not commence ANY work until the perm                                                                   | nit is issue                                             |  |  |  |



**Quality Construction** 

### ✓ Best Shed Warranty ✓ FREE Delivery and Installation



Most sheds are built within 3 hours of arrival.

Call toll-free at 866.616.2687 or visit www.millstores.com

#### Structurally the Best Shed Available

Our sheds are built on P.T. 4" x 4" Skids 6' and 8' wide sheds have 2 x 4 floor joist 16" OC 10' and wider sheds have 2 x 6 floor joist 16" OC 3/4" CDX Floor Sheathing Walls and roof framing 2 x 4, 16" OC Industry first metal wall bracing 7/16" OSB roof sheathing Drip edge on rakes and eves, 25 yr asphalt shingles 2–8" x 8" Aluminum Gable Vents Shed 8 x 10 and smaller 1 window, larger with 2 windows Standard shed 1 door (30" single, 4' or 5'double barn) Collar ties on all gambrels and regulars 10' and wider



#### **Notes**

- -Yes, There is a charge