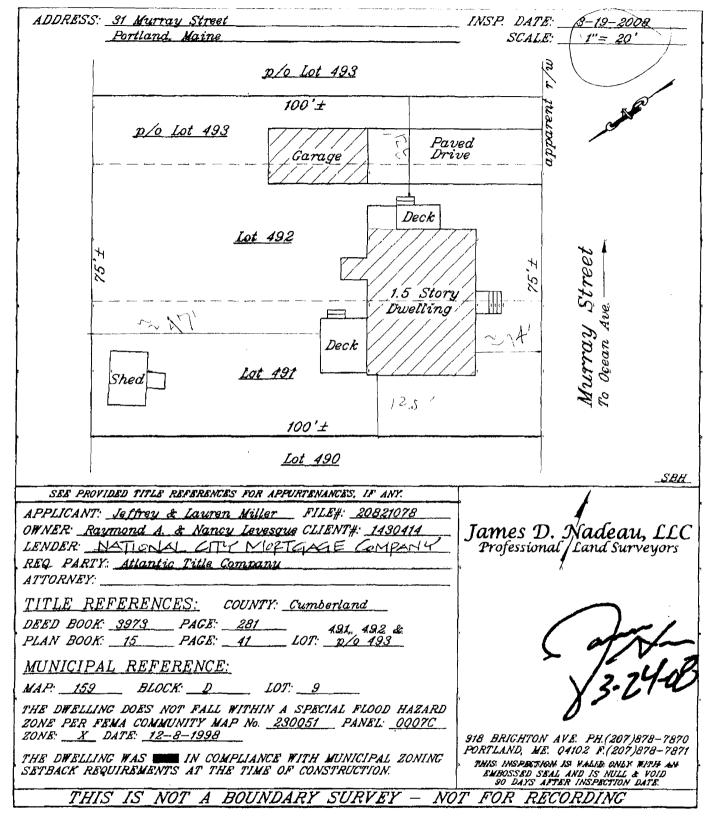

## **Current Owner Information**

Card Number

1 of 1

Parcel ID

159 D009001

Location Land Use 31 MURRAY ST SINGLE FAMILY

Owner Address

MILLER JEFFREY J & LAUREN N MILLER JTS

31 MURRAY ST

PORTLAND ME 04103

Book/Page

Legal

25927/308

159-D-9 MURRAY ST 27-31

7500 SF

## Outbuildings

| Туре         |
|--------------|
| GARAGE-WD/CB |
| SHED-FRAME   |

Quantity
1
1

Year Built 1936 2001 Size 12X22 8X12 **Grade** C C Condition G A