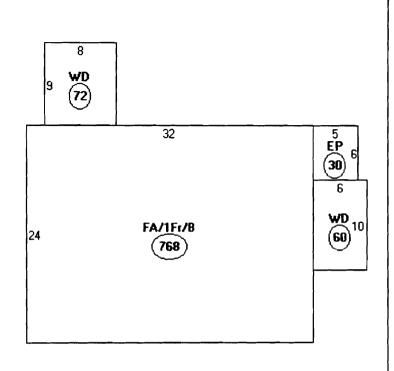

provisions of the codes applicable to this permit.

Signature:

12 x 32 = existing floor ALEA Above = 384#

Descriptor/Area

A:FA/1Fr/B 768 sqft

B:WD 72 sqft

C:EP

30 sqft

D:WD 60 saft

LANDAMEN in R-3 Zme = 7,5007 MS LANDAMEN, but not setbacks (Gont)

32 x 24 - 768 M - 1st Floor Footprut

using 14-436 - 80% in crease Allowed

768 x 80% = 614, 4# permit

The Dormer request is showing 6 x 8 = 48# = 6.25%