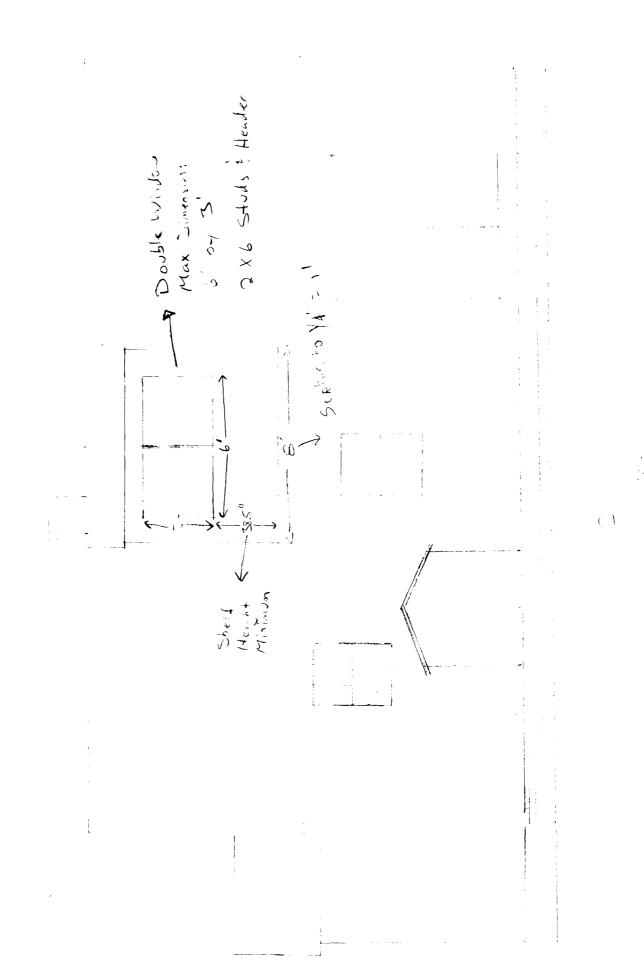

D:WD 60 saft

LANDAMEN in R-3 Zme = 7,5007 MS LANDAMEN, but not setbacks (Gont)

32 x 24 - 768 M - 1st Floor Footprut

using 14-436 - 80% in crease Allowed

768 x 80% = 614, 4# permit

The Dormer request is showing 6 x 8 = 48# = 6.25%

Miscorbuse

Miscorbuse

Front Yard/ Street

~ Scales to IA = ICE/WATERShield ENTIRE ROOF o, 0, 83.

> Back Yard

7-3

Not quita to SiAlq

This page contains a detailed description of the Parcel ID you selected. Press the **New Search** button at the bottom of the screen to submit a new query.