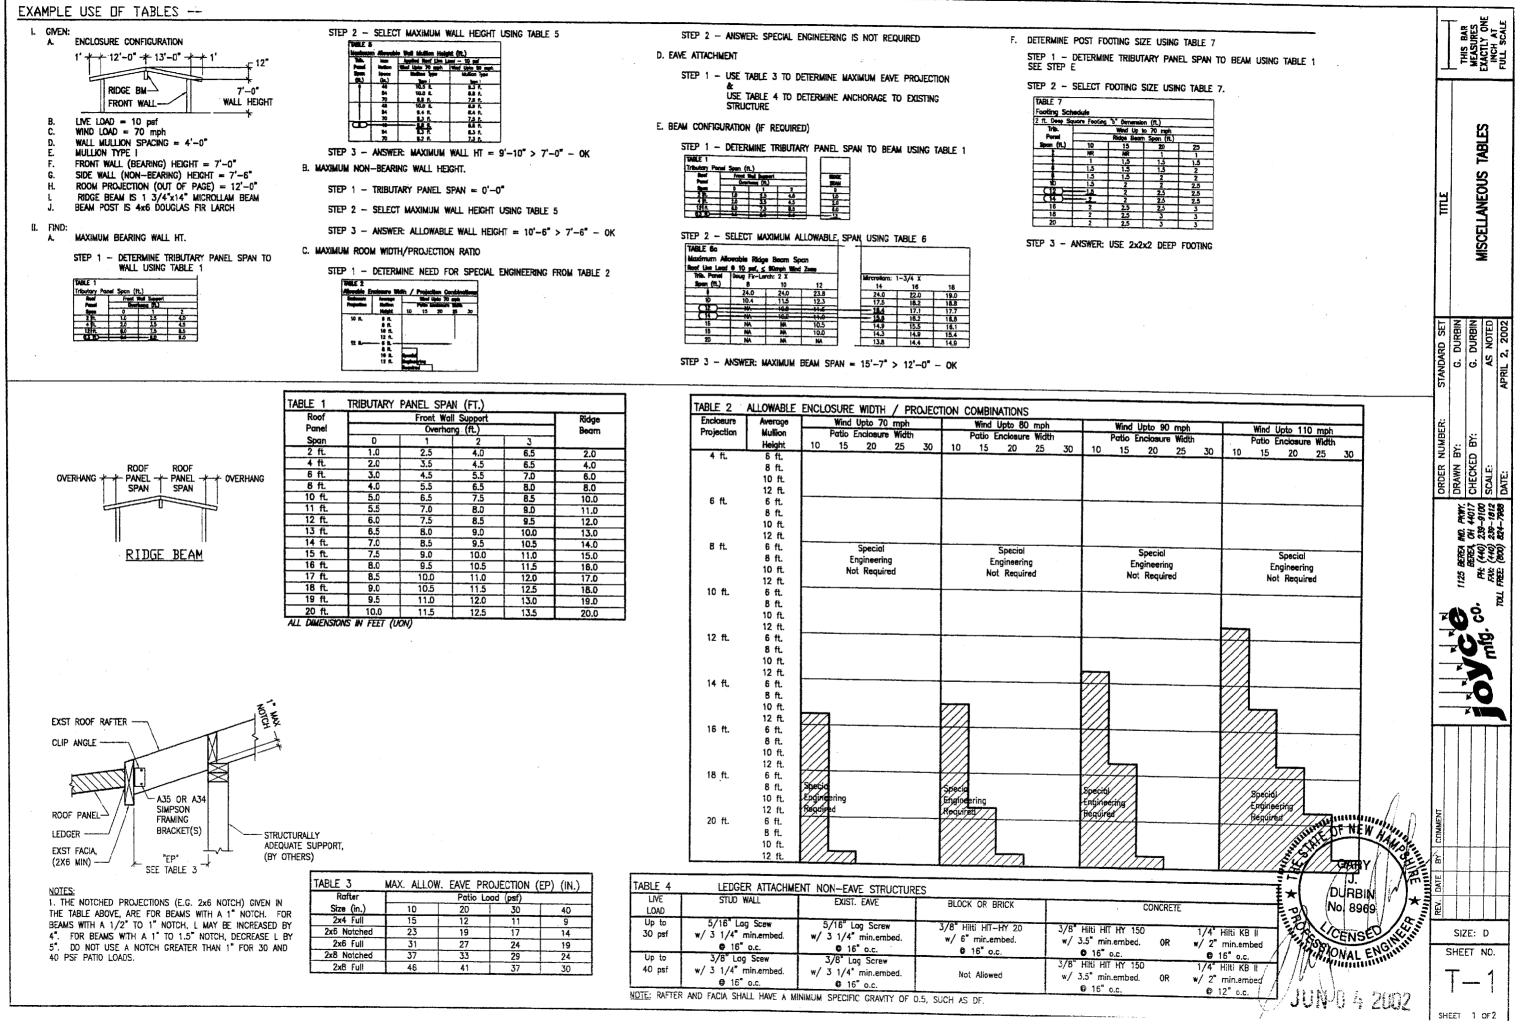

: 1. Use 3/8"# Hilt: Hit Hy20 W/ 6" Min Enbed @16 c/c FOR MASONRY/BRICK (NOT ALLOWED FOR RIL  $\geq$  40 PSF) OR 3/8"# Hilt: HIT HY150 W/ 3 1/2" MIN EMBED (HFA INSERTS) @16

OR 1/4" HILTI KWIK-BOLK II W/ 2" MIN EMBED 016 c/c FOR CONCRETE. (012 c/c FOR RLL  $\geq$  40 PSF)

2.  $3/8^{\circ}$  LAG SCREW FOR RLL  $\geq$  40 PSF.

1/2" ADD'L #8 SMS T&

CONT FACIA/GUTTER • ROOF-TYP II



.024 THK AL SKIN, #3105 H174 TYP T&B -Expanded Polystyrene -(5205) CORE -ADHESNE -∦10 x 2 3/4" PHILUPS \HEAD 410 SST ♥ 15" c/c 3'-0" MAX "(SINGLE PANEL WIDTH)" (5206)

TYPICAL ROOF PANEL

<u>SECTION</u> 3' = 1'-0'

36" IN WIDTH

9 3 3/4 OPTION jn.

1

S-5

3" THICK 1.5 Ib. EPSCORE WITH 0.024" 3105-H174 ALUM. SKINS AND 6063-T5 ALUMINUM MULLIONS

3/8" LAG SCREW @16" c/c, (SEE NOTES) \_\_\_\_\_ -#8 SMS 04" c/c





| Telb. | Max      |                  |                  | re Load - 10 pef |                   | 1                 | Applied Roof La | re Lood - 20 per |                    | Applied Roof Live Load - 30 per         |                     |                                         |