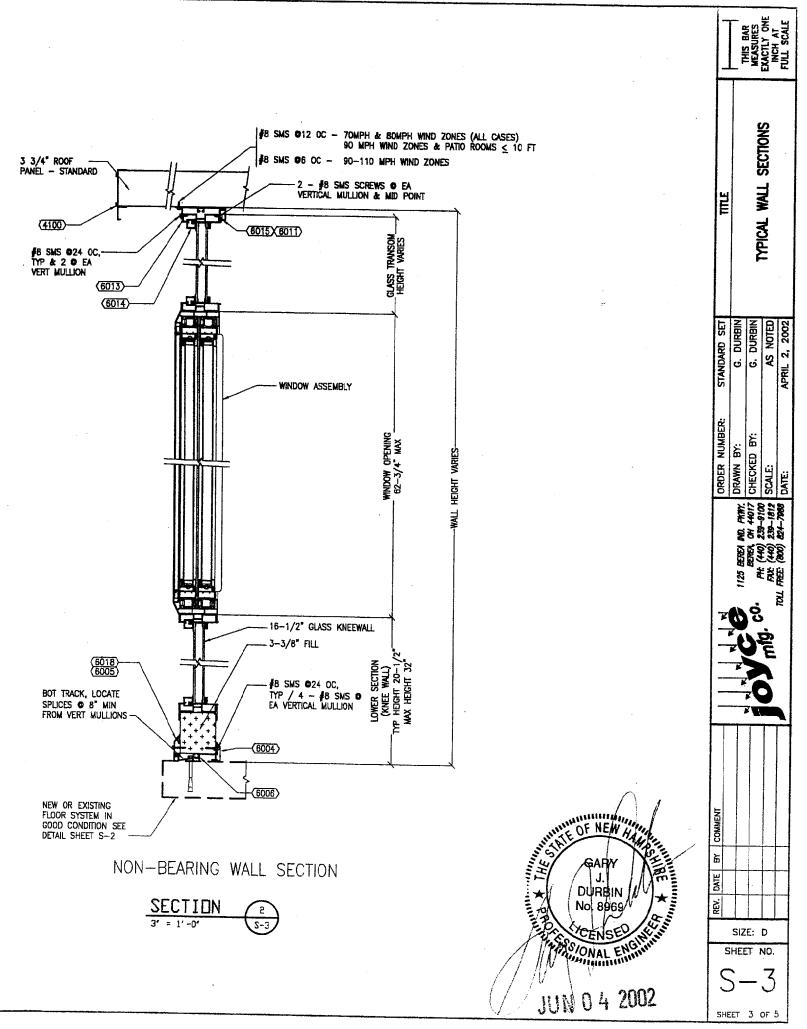

AINLESS STEEL, ZINC PLATE, GALVANIZED STEEL OR 2024-T4 ALUMINUM.

10. EXPANSION ANCHORS SHALL BE 3/8" HILTI "KWIK BOLT II" OR APPROVED EQUAL. ANCHORS SHALL BE AS DESCRIBED BY AND INSTALLED PER ICBO ES REPORT #4627.

11. WHERE ATTACHMENT TO EXISTING STRUCTURE OCCURS, THE WOOD OF THE EXISTING STRUCTURE SHALL HAVE A MINIMUM SPECIFIC GRAVITY OF 0.5, SUCH AS DF

12. WHERE SCREWS ARE INSTALLED INTO WOOD FRAMING, THE CONTRACTOR SHALL VERIFY, THROUGH NONDESTRUCTIVE MEANS, THAT EACH SCREW HAS A MINIMUM OF 1/2" SIDE COVER ON ALL SIDES OF THE SCREW.



BAR THIS MEASU INCH FULL ABBREVATIONS SNOILdo s - ABE AND Detail NOTES FOUNDATION GENERAL DURBI ä order nui Drawn By: Checked F Scale: Date: PMMY 14017 1812 5.5.8.8 HE HE ×0Ŝ NE NE F SIZE: D SHEET NO. SHEET 2 OF 5

CONSTRUCTION FOR NOT PRELIMINARY,

















#### LABELING REQUIREMENTS FOR TEMPERED GLASS

#### Uniform Building Code (UBC)

UBC Section 2402 - Identification (extract)

Each light shall bear the manufacturer's label designating the type and thickness of glass. When approved by the building official, labels may be omitted, provided an affidavit is furnished by the glazing contractor certifying that each light is glazed in accordance with approved plans and specifications.

UBC Section 2406.2 - Identification (extract)

Each light of safety glazing material installed in hazardous locations as defined in section 2406.4 of the code shall be identified by a permanent lobel which specifies the labeler, whether the manufacturer or installer, and state that safety glazing material has been utilized in such installation.

Each