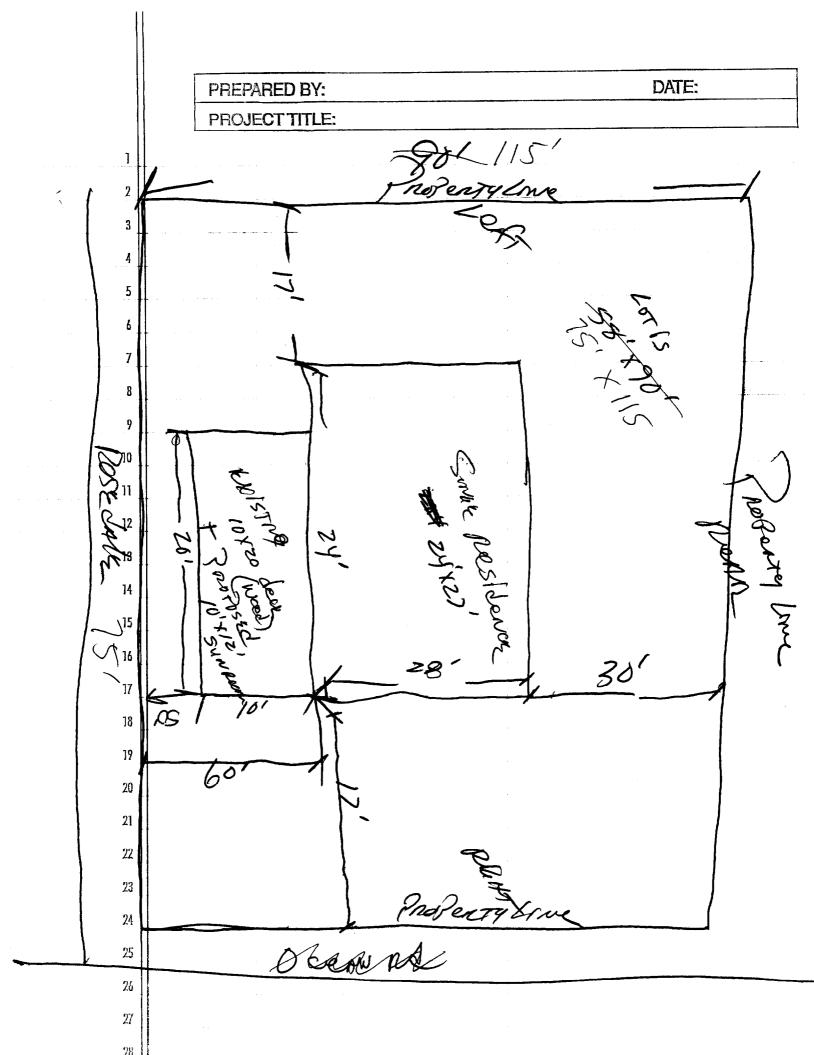

| Location/Address of Construction: 434                                                                                                                                                                                                                | - TOSECHA                             | they Pour                                                                        | and 1                       | ME.                                                                       |
|------------------------------------------------------------------------------------------------------------------------------------------------------------------------------------------------------------------------------------------------------|---------------------------------------|----------------------------------------------------------------------------------|-----------------------------|---------------------------------------------------------------------------|
| Total Square Footage of Proposed Structu                                                                                                                                                                                                             | -                                     | Square Footage of I                                                              | ot<br>52                    | 20                                                                        |
| Tax Assessor's Chart, Block & Lot<br>Chart#/59 Block##57 Lot#                                                                                                                                                                                        | 43                                    | HARY KIBSEE<br>6 OCEAN AVE<br>AJAND, ME OY                                       | 1103                        | Telephone:<br>207-772-6857                                                |
| Lessee/Buyer's Name (If Applicable)                                                                                                                                                                                                                  | telephone:<br><b>Advav</b><br>335 651 | name, address &<br>22 5/21,89 f.w. (w. dow<br>25 Brewtwood N.<br>- 1800-518-9544 | んう   W<br>H. Fe             | ost Of<br>ork: \$ <u>/3,600</u> , vo<br>121.6<br>He: \$/ <del>24,50</del> |
| Current use: Printe Resident                                                                                                                                                                                                                         | ch.                                   |                                                                                  |                             |                                                                           |
| f the location is currently vacant, what wa                                                                                                                                                                                                          | is prior use:                         |                                                                                  |                             | _                                                                         |
| Approximately how long has it been vaca                                                                                                                                                                                                              |                                       |                                                                                  |                             | _                                                                         |
| Proposed use: Patro Room Ge<br>Project description:<br>3 Season Sun Room on                                                                                                                                                                          | FUSTIN                                | deux.                                                                            |                             | DXIZ                                                                      |
| Contractor's name, address & telephone:                                                                                                                                                                                                              | Advan                                 | ced Sidny +u                                                                     | vingen                      | 1,00.                                                                     |
| Who should we contact when the permit i<br>Mailing address: 335 ピアルころ Brue                                                                                                                                                                           | ls ready: <u>St</u><br>www.           | E, WH. 0383                                                                      | <u>)</u><br>3               |                                                                           |
| Ve will contact you by phone when the p<br>evlew the requirements before starting ar<br>and a \$100.00 fee if any work starts before                                                                                                                 | ny work, with                         | a Plan Reviewer. As                                                              | top work                    |                                                                           |
| THE REQUIRED INFORMATION IS NOT INCLU<br>ENIED AT THE DISCRETION OF THE BUILDING<br>FORMATION IN ORDER TO APROVE THIS PE                                                                                                                             | /PLANNING                             |                                                                                  |                             |                                                                           |
| ereby certify that I am the Owner of record of the no<br>we been authorized by the owner to make this appli<br>isdiction. In addition, if a permit for work described in<br>all have the authority to enter all areas covered by the<br>this permit. | cation as his/he<br>this application  | er authorized agent. I agre<br>n is issued, I certify that the                   | e to conforr<br>Code Offici | n to all applicable laws of this<br>al's authorized representative        |
| Signature of applicant:                                                                                                                                                                                                                              | Steve                                 | ncharsa Date:                                                                    | 7/8/                        | 52                                                                        |
| This is NOT a permit, you may no<br>you are in a Historic District you ma<br>Planning Depar                                                                                                                                                          | ot comme<br>iy be subje               | nce ANY work unt                                                                 | il t <b>he p</b>            | COTROMEDIAL                                                               |

**JHL - 8 2002** 

W

R F I

Applicant: Holvanced Siding & Window Dale: 7/11/02 Address: 335 Rt. 125 Brentwood, NH C-B-J: 159-C-018-17 CHECK-LIST AGAINST ZONING ORDINANCE Permit # 02-0742 Date - Existing 11 Rosedule St. Zone Location - R-3 Interior or corner lot -Proposed UserWork- 3- Season Sun Room on Existing Deck Servage Disposal -Loi Street Frontage - N/A Front Yard - 25' Rey - 50' shown Rear Yard - N/A Side Yard - 8' Reg - 17 + 17+ Shown Projections - AV/A Width of Lot - 75. Height - Max 35'-12'shown Lot Area - 25 7627 # 25% 1906 # ok 672 Lot Coverage/ Impervious Surface -Area per Family -Off-street Parking -Loading Bays --Site Plan --/ Shoreland Zoning/Stream Protection -> Flood Plains - <