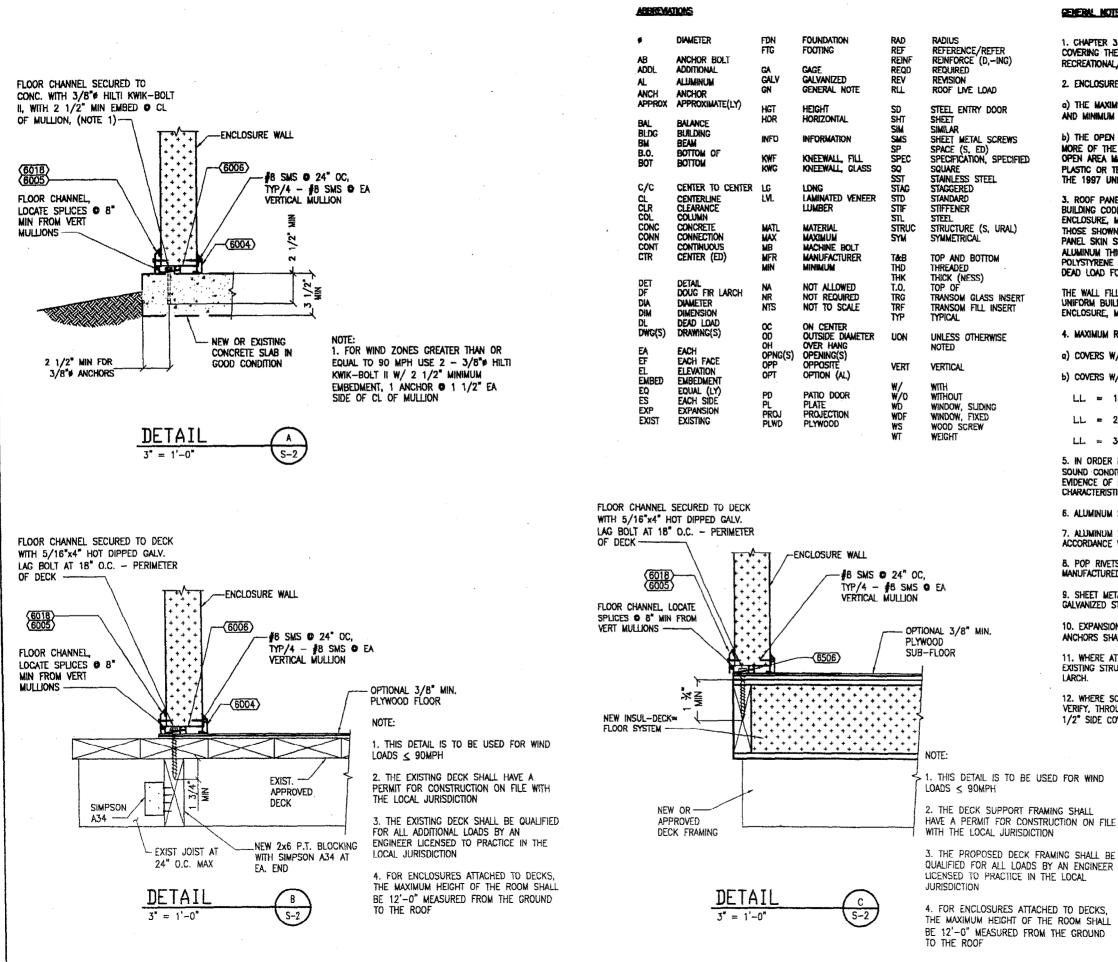

|
| GOVERNING LAW: The terms of the<br>rescinded by the Buyer until midning<br>place of business given in this Co<br>fails or refuses to accept delivery<br>damages an amount equal to 1/3 the<br>IN WITNESS OF, the parties<br>Marketigs I<br>ACCEPTED: | ight of the third<br>intract. IF after<br>y of the goods<br>he Cash Price<br>have hereur | d business day folio<br>r the recession perio<br>s or performance of<br>stated herein.<br>nto signed their n | wing the date he<br>od but prior to the<br>i the services co<br>ames this | reof by givin<br>a time the Co<br>vered hereb | g written notic<br>ontractor starts<br>y, Buyer agree | e of recession to t<br>a performance of t<br>as to pay to Cont | he Contractor at his<br>this Contract, Buyer<br>ractor as liquidated<br>20 <u>クこ</u> . |

•

-





#### GENERAL NOTES AND SPECIFICATIONS

1. CHAPTER 31 OF THE 1997 UNIFORM BUILDING CODE APPENDIX IS THE REGULATION COVERING THESE STRUCTURES. ALL PATIO COVERS SHALL BE USED FOR RECREATIONAL/OUTDOOR LIVING PURPOSES ONLY.

2. ENCLOSURE WALL SYSTEM SHALL MEET THE FOLLOWING REQUIREMENTS:

a) THE MAXIMUM HEIGHT OF THE WALL SYSTEM (INCLUDING KNEE WALL) IS 12'-0" AND MINIMUM IS 6'-B".

b) THE OPEN AREA OF THE LARGER WALL AND ONE ADDITIONAL WALL IS 65% OR MORE OF THE AREA BELOW 6'-B" MEASURED FROM THE GROUND FOR EACH WALL. OPEN AREA MAY BE ETTHER INSECT SCREENING, READILY REMOVABLE TRANSLUCENT PLASTIC OR TEMPERED GLASS NOT MORE THAN 0.125" THICK, WHICH IS APPROVED BY THE 1997 UNIFORM BUILDING CODE.

3. ROOF PANEL, WHICH COMPLIES WITH THE REQUIREMENTS OF THE 1997 UNIFORM BUILDING CODE AND WHICH AP