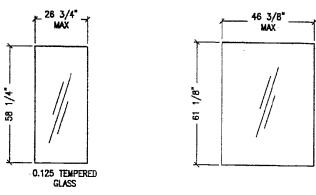

ed in hazardous locations as defined in section 2406.4 of the code shall be identified by a permanent lobel which specifies the labeler, whether the manufacturer or installer, and state that safety glazing material has been utilized in such installation.

Each unit of tempered glass shall be permanently identified by the manufacturer. The identification shall be etched or ceramic fired on the glass and be visible when the unit is glazed. Tempered spandrel glass is exempted from permanent labeling but such glass shall be identified by the manufacturer with a removable paper tabel.

### UBC STANDARD 24-2

GLAZING - SLIDING

DETAIL

1/2' = 1'-0'

#### SECTION 24.203 (EXTRACT)

The category class as noted in table 24-2-A, shall be specified as part of a permanent label. Volume 3, 1997 U.B.C.





GLAZING - FIXED



S-4



STRUCTURE

2

(6008)

(6017)

(6008)

6017

(6108)



|                                                                                                | <u>_MA</u>                                                         | X. R                                                                           | IF PAN<br>VE LOAD | NEL S                                                                       | PAN (                             | THE MAXIMUM ALLOWABLE LOAD, FOR THESE PANELS WAS<br>FOUND TO BE 95 PSF © 15' SPAN USING ASTM E 72-60<br>TESTING PROCEDURES. THIS TABLE IS DERIVED BY APPLYING A              |           |
|------------------------------------------------------------------------------------------------|------------------------------------------------