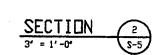

>(SECTION<br>SHOWN ON |                                                                                                                                                                              |           |
| "DELUXE CLIMATE NASTER" ROOF<br>PANEL 3105-H174 AUM. SKINS                                     |                                                                    | 18.0 FT. 13.7 FT. 10.1 FT. 9.0 FT. 7.8 FT. TC PROJECT NO. 19919, JUNE 3, 1999. |                   |                                                                             |                                   |                                                                                                                                                                              |           |

c/c FOR CONCRETE



HANG RAIL AT EXISTING BUILDING

Note: 1. Use 3/8"# Hilt: Hit Hy20 W/ 6" Min Enbed @16 c/c FOR MASONRY/BRICK (NOT ALLOWED FOR RIL  $\geq$  40 PSF) OR 3/8"# Hilt: HIT HY150 W/ 3 1/2" MIN EMBED (HFA INSERTS) @16

OR 1/4" HILTI KWIK-BOLK II W/ 2" MIN EMBED 016 c/c FOR CONCRETE. (012 c/c FOR RLL  $\geq$  40 PSF)

2.  $3/8^{\circ}$  LAG SCREW FOR RLL  $\geq$  40 PSF.

1/2" ADD'L #8 SMS T&

CONT FACIA/GUTTER • ROOF-TYP II



.024 THK AL SKIN, #3105 H174 TYP T&B -Expanded Polystyrene -(5205) CORE -ADHESNE -∦10 x 2 3/4" PHILUPS \HEAD 410 SST ♥ 15" c/c 3'-0" MAX "(SINGLE PANEL WIDTH)" (5206)

TYPICAL ROOF PANEL

<u>SECTION</u> 3' = 1'-0'

36" IN WIDTH

9 3 3/4 OPTION jn.

1

S-5

3" THICK 1.5 Ib. EPSCORE WITH 0.024" 3105-H174 ALUM. SKINS AND 6063-T5 ALUMINUM MULLIONS

3/8" LAG SCREW @16" c/c, (SEE