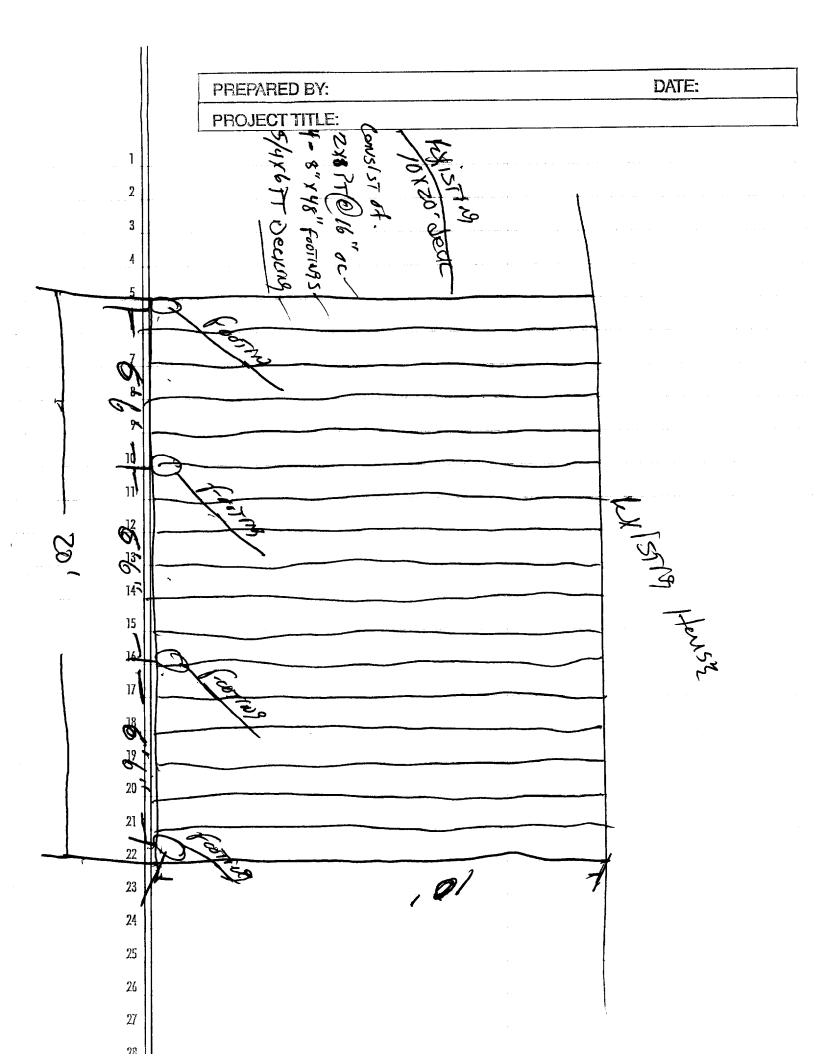

| Location/Address of Construction: 434                                                                                                                                                                                                                | - TOSECHA                             | they Pour                                                                        | and 1                       | ME.                                                                       |
|------------------------------------------------------------------------------------------------------------------------------------------------------------------------------------------------------------------------------------------------------|---------------------------------------|----------------------------------------------------------------------------------|-----------------------------|---------------------------------------------------------------------------|
| Total Square Footage of Proposed Structu                                                                                                                                                                                                             | -                                     | Square Footage of I                                                              | ot<br>52                    | 20                                                                        |
| Tax Assessor's Chart, Block & Lot<br>Chart#/59 Block##57 Lot#                                                                                                                                                                                        | 43                                    | HARY KIBSEE<br>6 OCEAN AVE<br>AJAND, ME OY                                       | 1103                        | Telephone:<br>207-772-6857                                                |
| Lessee/Buyer's Name (If Applicable)                                                                                                                                                                                                                  | telephone:<br><b>Advav</b><br>335 651 | name, address &<br>22 5/21,89 f.w. (w. dow<br>25 Brewtwood N.<br>- 1800-518-9544 | んう   W<br>H. Fe             | ost Of<br>ork: \$ <u>/3,600</u> , vo<br>121.6<br>He: \$/ <del>24,50</del> |
| Current use: Printe Resident                                                                                                                                                                                                                         | ch.                                   |                                                                                  |                             |                                                                           |
| f the location is currently vacant, what wa                                                                                                                                                                                                          | is prior use:                         |                                                                                  |                             | _                                                                         |
| Approximately how long has it been vaca                                                                                                                                                                                                              |                                       |                                                                                  |                             | _                                                                         |
| Proposed use: Patro Room Ge<br>Project description:<br>3 Season Sun Room on                                                                                                                                                                          | FUSTIN                                | deux.                                                                            |                             | DXIZ                                                                      |
| Contractor's name, address & telephone:                                                                                                                                                                                                              | Advan                                 | ced Sidny +u                                                                     | vingen                      | 1,00.                                                                     |
| Who should we contact when the permit i<br>Mailing address: 335 ピアルころ Brue                                                                                                                                                                           | ls ready: <u>St</u><br>www.           | E, WH. 0383                                                                      | <u>)</u><br>3               |                                                                           |
| Ve will contact you by phone when the p<br>evlew the requirements before starting ar<br>and a \$100.00 fee if any work starts before                                                                                                                 | ny work, with                         | a Plan Reviewer. As                                                              | top work                    |                                                                           |
| THE REQUIRED INFORMATION IS NOT INCLU<br>ENIED AT THE DISCRETION OF THE BUILDING<br>FORMATION IN ORDER TO APROVE THIS PE                                                                                                                             | /PLANNING                             |                                                                                  |                             |                                                                           |
| ereby certify that I am the Owner of record of the no<br>we been authorized by the owner to make this appli<br>isdiction. In addition, if a permit for work described in<br>all have the authority to enter all areas covered by the<br>this permit. | cation as his/he<br>this application  | er authorized agent. I agre<br>n is issued, I certify that the                   | e to conforr<br>Code Offici | n to all applicable laws of this<br>al's authorized representative        |
| Signature of applicant:                                                                                                                                                                                                                              | Steve                                 | ncharsa Date:                                                                    | 7/8/                        | 52                                                                        |
| This is NOT a permit, you may no<br>you are in a Historic District you ma<br>Planning Depar                                                                                                                                                          | ot comme<br>iy be subje               | nce ANY work unt                                                                 | il t <b>he p</b>            | COTROMEDIAL                                                               |

**JHL - 8 2002** 

W

R F I

Applicant: Holvanced Siding & Window Dale: 7/11/02 Address: 335 Rt. 125 Brentwood, NH C-B-J: 159-C-018-17 CHECK-LIST AGAINST ZONING ORDINANCE Permit # 02-0742 Date - Existing 11 Rosedule St. Zone Location - R-3 Interior or corner lot -Proposed UserWork- 3- Season Sun Room on Existing Deck Servage Disposal -Loi Street Frontage - N/A Front Yard - 25' Rey - 50' shown Rear Yard - N/A Side Yard - 8' Reg - 17 + 17+ Shown Projections - AV/A Width of Lot - 75. Height - Max 35'-12'shown Lot Area - 25 7627 # 25% 1906 # ok 672 Lot Coverage/ Impervious Surface -Area per Family -Off-street Parking -Loading Bays --Site Plan --/ Shoreland Zoning/Stream Protection -> Flood Plains - <