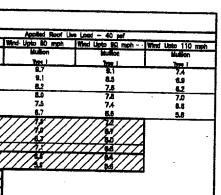

5        | 2   | 2.5        | 2.5          | 3   |     | 2.5       |              | 3.5 | 2.5 | 3         | 3.5          | <u> </u> |
| 16         | 2   | 2.5        | 2.5          | 3          | 2   | 2.5        | 3            | 3   | 2.5 |           |              |     | 2.0 |           | 3.5          |          |
| 18         |     | 2.5        | 3            | 3          | 2   | 2.5        |              | 3.5 | 2.5 |           |              | 3.5 |     | 3.5       | 4            |          |
| 20         |     | 2.5        |              |            | 2.5 | 2.0        |              | 3.5 | 2.5 | <u> </u>  | 3.5          | 4   | 3   | 3.5       | 4            | 4        |

"NR" FOOTING IS NOT REQUIRED FOR THE APPLIED LOADS

NOTE: TRIBUTARY PANEL SPAN IS DETERMINED PER TABLE 1/S-6



| 14 | 9-1/4 | 11-7/8 | 14   | 16   |
|----|-------|--------|------|------|
| 2  | 14.7  | 18.4   | 21.6 | 24.7 |
| 5  | 13.7  | 17.1   | 20.1 | 23.0 |
|    | 12.9  | 16.1   | 19.0 | 21.7 |
|    | 12.3  | 15.3   | 18.0 | 20.6 |
|    | 11.7  | 14.7   | 17.3 | 19.7 |
|    | 11.3  | 14.    | 16.6 | 19.0 |
|    | 10.7  | 13.4   | 15.6 | 18.0 |



|               |                      | MEASURES             |                       | FULL SCALE                |
|---------------|----------------------|----------------------|-----------------------|---------------------------|
| TITLE         |                      |                      | MISUCILIANEUUS IABLES |                           |
| STANDARD SET  | G. DURBIN            | G. DURBIN            | AS NOTED              | APRIL 2, 2002