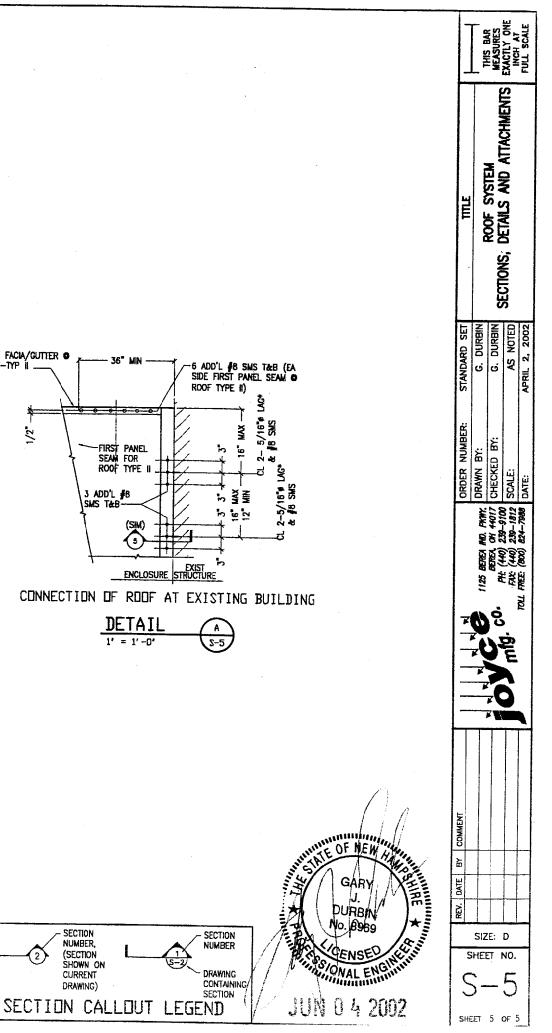

te: 1. Use 3/8"# Hilt: Hit Hy20 W/ 6" Min Enbed @16 c/c FOR MASONRY/BRICK (NOT ALLOWED FOR RIL  $\geq$  40 PSF) OR 3/8"# Hilt: HIT HY150 W/ 3 1/2" MIN EMBED (HFA INSERTS) @16

OR 1/4" HILTI KWIK-BOLK II W/ 2" MIN EMBED 016 c/c FOR CONCRETE. (012 c/c FOR RLL  $\geq$  40 PSF)

2.  $3/8^{\circ}$  LAG SCREW FOR RLL  $\geq$  40 PSF.

1/2" ADD'L #8 SMS T&

CONT FACIA/GUTTER • ROOF-TYP II



.024 THK AL SKIN, #3105 H174 TYP T&B -Expanded Polystyrene -(5205) CORE -ADHESNE -∦10 x 2 3/4" PHILUPS \HEAD 410 SST ♥ 15" c/c 3'-0" MAX "(SINGLE PANEL WIDTH)" (5206)

TYPICAL ROOF PANEL

<u>SECTION</u> 3' = 1'-0'

36" IN WIDTH

9 3 3/4 OPTION jn.

1

S-5

3" THICK 1.5 Ib. EPSCORE WITH 0.024" 3105-H174 ALUM. SKINS AND 6063-T5 ALUMINUM MULLIONS

3/8" LAG SCREW @16" c/c, (SEE NOTES) \_\_\_\_\_ -#8 SMS 04" c/c





| Telb. | Max      |                  |                  | re Load - 10 pef |                   | 1                 | Applied Roof La | re Lood - 20 per |                    | Applied Roof Live Load - 30 per         |                     |                                         |