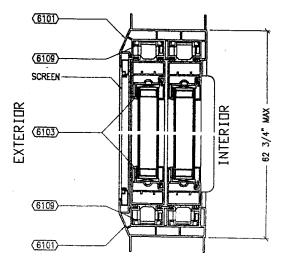

ions as defined in section 2406.4 of the code shall be identified by a permanent lobel which specifies the labeler, whether the manufacturer or installer, and state that safety glazing material has been utilized in such installation.

Each unit of tempered glass shall be permanently identified by the manufacturer. The identification shall be etched or ceramic fired on the glass and be visible when the unit is glazed. Tempered spandrel glass is exempted from permanent labeling but such glass shall be identified by the manufacturer with a removable paper tabel.

### UBC STANDARD 24-2

GLAZING - SLIDING

DETAIL

1/2' = 1'-0'

#### SECTION 24.203 (EXTRACT)

The category class as noted in table 24-2-A, shall be specified as part of a permanent label. Volume 3, 1997 U.B.C.





GLAZING - FIXED



S-4



STRUCTURE

2

(6008)

(6017)

(6008)

6017

(6108)



|                                                                                                | <u>_MA</u>                                                         | X. R                                                                           | IF PAN<br>VE LOAD | NEL S                                                                       | PAN (                             | THE MAXIMUM ALLOWABLE LOAD, FOR THESE PANELS WAS<br>FOUND TO BE 95 PSF © 15' SPAN USING ASTM E 72-60<br>TESTING PROCEDURES. THIS TABLE IS DERIVED BY APPLYING A              |           |
|------------------------------------------------------------------------------------------------|--------------------------------------------------------------------|