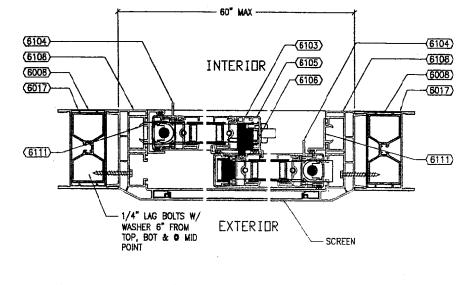

**JHL - 8 2002** 

W

R F I

Applicant: Holvanced Siding & Window Dale: 7/11/02 Address: 335 Rt. 125 Brentwood, NH C-B-J: 159-C-018-17 CHECK-LIST AGAINST ZONING ORDINANCE Permit # 02-0742 Date - Existing 11 Rosedule St. Zone Location - R-3 Interior or corner lot -Proposed UserWork- 3- Season Sun Room on Existing Deck Servage Disposal -Loi Street Frontage - N/A Front Yard - 25' Rey - 50' shown Rear Yard - N/A Side Yard - 8' Reg - 17 + 17+ Shown Projections - AV/A Width of Lot - 75. Height - Max 35'-12'shown Lot Area - 25 7627 # 25% 1906 # ok 672 Lot Coverage/ Impervious Surface -Area per Family -Off-street Parking -Loading Bays --Site Plan --/ Shoreland Zoning/Stream Protection -> Flood Plains - <