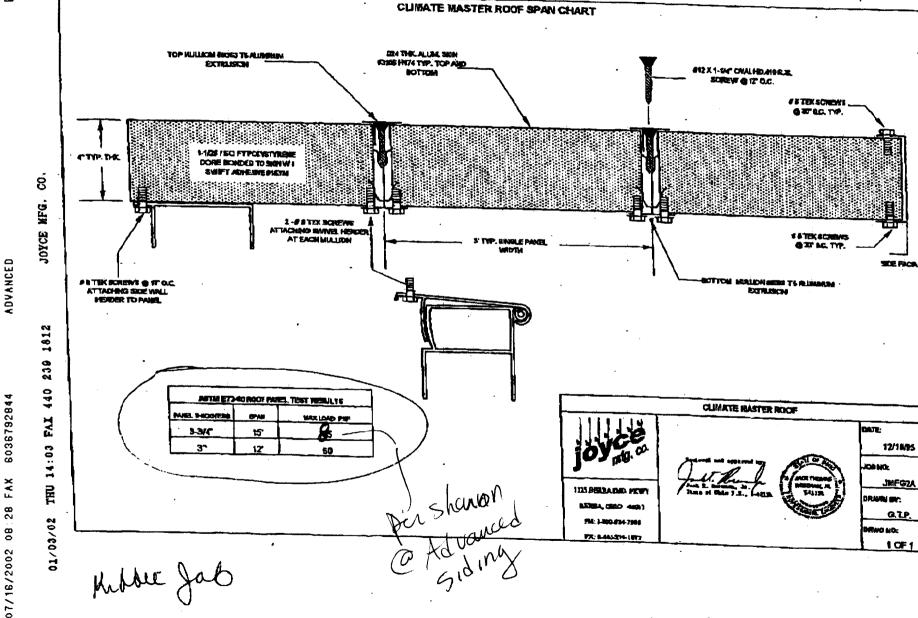

| Location/Address of Construction: 434                                                                                                                                                                                                                | - TOSECHA                             | they Pour                                                                        | and 1                       | ME.                                                                       |
|------------------------------------------------------------------------------------------------------------------------------------------------------------------------------------------------------------------------------------------------------|---------------------------------------|----------------------------------------------------------------------------------|-----------------------------|---------------------------------------------------------------------------|
| Total Square Footage of Proposed Structu                                                                                                                                                                                                             | -                                     | Square Footage of I                                                              | ot<br>52                    | 20                                                                        |
| Tax Assessor's Chart, Block & Lot<br>Chart#/59 Block##57 Lot#                                                                                                                                                                                        | 43                                    | HARY KIBSEE<br>6 OCEAN AVE<br>AJAND, ME OY                                       | 1103                        | Telephone:<br>207-772-6857                                                |
| Lessee/Buyer's Name (If Applicable)                                                                                                                                                                                                                  | telephone:<br><b>Advav</b><br>335 651 | name, address &<br>22 5/21,89 f.w. (w. dow<br>25 Brewtwood N.<br>- 1800-518-9544 | んう   W<br>H. Fe             | ost Of<br>ork: \$ <u>/3,600</u> , vo<br>121.6<br>He: \$/ <del>24,50</del> |
| Current use: Printe Resident                                                                                                                                                                                                                         | ch.                                   |                                                                                  |                             |                                                                           |
| f the location is currently vacant, what wa                                                                                                                                                                                                          | is prior use:                         |                                                                                  |                             | _                                                                         |
| Approximately how long has it been vaca                                                                                                                                                                                                              |                                       |                                                                                  |                             | _                                                                         |
| Proposed use: Patro Room Ge<br>Project description:<br>3 Season Sun Room on                                                                                                                                                                          | FUSTIN                                | deux.                                                                            |                             | DXIZ                                                                      |
| Contractor's name, address & telephone:                                                                                                                                                                                                              | Advan                                 | ced Sidny +u                                                                     | vingen                      | 1,00.                                                                     |
| Who should we contact when the permit i<br>Mailing address: 335 ピアルころ Brue                                                                                                                                                                           | ls ready: <u>St</u><br>www.           | E, WH. 0383                                                                      | <u>)</u><br>3               |                                                                           |
| Ve will contact you by phone when the p<br>evlew the requirements before starting ar<br>and a \$100.00 fee if any work starts before                                                                                                                 | ny work, with                         | a Plan Reviewer. As                                                              | top work                    |                                                                           |
| THE REQUIRED INFORMATION IS NOT INCLU<br>ENIED AT THE DISCRETION OF THE BUILDING<br>FORMATION IN ORDER TO APROVE THIS PE                                                                                                                             | /PLANNING                             |                                                                                  |                             |                                                                           |
| ereby certify that I am the Owner of record of the no<br>we been authorized by the owner to make this appli<br>isdiction. In addition, if a permit for work described in<br>all have the authority to enter all areas covered by the<br>this permit. | cation as his/he<br>this application  | er authorized agent. I agre<br>n is issued, I certify that the                   | e to conforr<br>Code Offici | n to all applicable laws of this<br>al's authorized representative        |
| Signature of applicant:                                                                                                                                                                                                                              | Steve                                 | ncharsa Date:                                                                    | 7/8/                        | 52                                                                        |
| This is NOT a permit, you may no<br>you are in a Historic District you ma<br>Planning Depar                                                                                                                                                          | ot comme<br>iy be subje               | nce ANY work unt                                                                 | il t <b>he p</b>            | COTROMEDIAL                                                               |

**JHL - 8 2002** 

W

R F I

Applicant: Holvanced Siding & Window Dale: 7/11/02 Address: 335 Rt. 125 Brentwood, NH C-B-J: 159-C-018-17 CHECK-LIST AGAINST ZONING ORDINANCE Permit # 02-0742 Date - Existing 11 Rosedule St. Zone Location - R-3 Interior or corner lot -Proposed UserWork- 3- Season Sun Room on Existing Deck Servage Disposal -Loi Street Frontage - N/A Front Yard - 25' Rey - 50' shown Rear Yard - N/A Side Yard - 8' Reg - 17 + 17+ Shown Projections - AV/A Width of Lot - 75. Height - Max 35'-12'shown Lot Area - 25 7627 # 25% 1906 # ok 672 Lot Coverage/ Impervious Surface -Area per Family -Off-street Parking -Loading Bays --Site Plan --/ Shoreland Zoning/Stream Protection -> Flood Plains - <