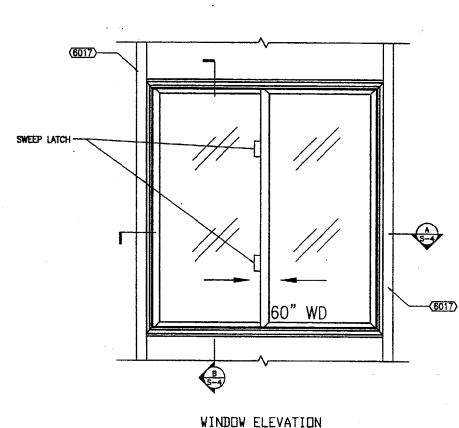

S STEEL, ZINC PLATE, GALVANIZED STEEL OR 2024-T4 ALUMINUM.

10. EXPANSION ANCHORS SHALL BE 3/8" HILTI "KWIK BOLT II" OR APPROVED EQUAL. ANCHORS SHALL BE AS DESCRIBED BY AND INSTALLED PER ICBO ES REPORT #4627.

11. WHERE ATTACHMENT TO EXISTING STRUCTURE OCCURS, THE WOOD OF THE EXISTING STRUCTURE SHALL HAVE A MINIMUM SPECIFIC GRAVITY OF 0.5, SUCH AS DF

12. WHERE SCREWS ARE INSTALLED INTO WOOD FRAMING, THE CONTRACTOR SHALL VERIFY, THROUGH NONDESTRUCTIVE MEANS, THAT EACH SCREW HAS A MINIMUM OF 1/2" SIDE COVER ON ALL SIDES OF THE SCREW.



BAR THIS MEASU INCH FULL ABBREVATIONS SNOILdo s - ABE AND Detail NOTES FOUNDATION GENERAL DURBI ä order nui Drawn By: Checked F Scale: Date: PMMY 14017 1812 5.5.8.8 HE HE ×0Ŝ NE NE F SIZE: D SHEET NO. SHEET 2 OF 5

CONSTRUCTION FOR NOT PRELIMINARY,

















#### LABELING REQUIREMENTS FOR TEMPERED GLASS

#### Uniform Building Code (UBC)

UBC Section 2402 - Identification (extract)

Each light shall bear the manufacturer's label designating the type and thickness of glass. When approved by the building official, labels may be omitted, provided an affidavit is furnished by the glazing contractor certifying that each light is glazed in accordance with approved plans and specifications.

UBC Section 2406.2 - Identification (extract)

Each light of safety glazing material installed in hazardous locations as defined in section 2406.4 of the code shall be identified by a permanent lobel which specifies the labeler, whether the manufacturer or installer, and state that safety glazing material has been utilized in such installation.

Each unit