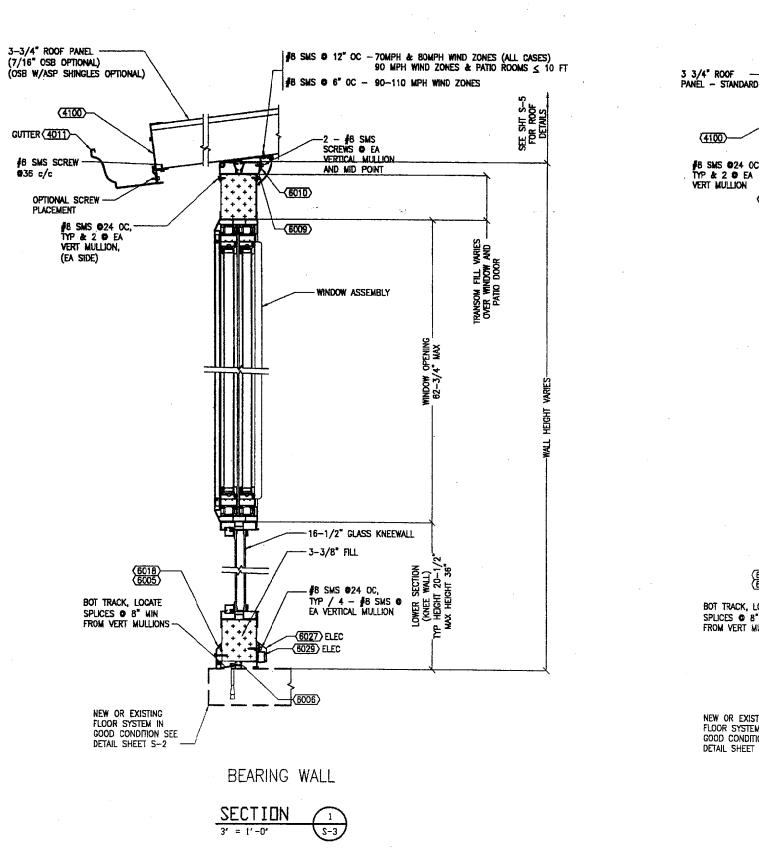

STAINLESS STEEL, ZINC PLATE, GALVANIZED STEEL OR 2024-T4 ALUMINUM.

10. EXPANSION ANCHORS SHALL BE 3/8" HILTI "KWIK BOLT II" OR APPROVED EQUAL. ANCHORS SHALL BE AS DESCRIBED BY AND INSTALLED PER ICBO ES REPORT #4627.

11. WHERE ATTACHMENT TO EXISTING STRUCTURE OCCURS, THE WOOD OF THE EXISTING STRUCTURE SHALL HAVE A MINIMUM SPECIFIC GRAVITY OF 0.5, SUCH AS DF

12. WHERE SCREWS ARE INSTALLED INTO WOOD FRAMING, THE CONTRACTOR SHALL VERIFY, THROUGH NONDESTRUCTIVE MEANS, THAT EACH SCREW HAS A MINIMUM OF 1/2" SIDE COVER ON ALL SIDES OF THE SCREW.



BAR THIS MEASU INCH FULL ABBREVATIONS SNOILdo s - ABE AND Detail NOTES FOUNDATION GENERAL DURBI ä order nui Drawn By: Checked F Scale: Date: PMMY 14017 1812 5.5.8.8 HE HE ×0Ŝ NE NE F SIZE: D SHEET NO. SHEET 2 OF 5

CONSTRUCTION FOR NOT PRELIMINARY,

















#### LABELING REQUIREMENTS FOR TEMPERED GLASS

#### Uniform Building Code (UBC)

UBC Section 2402 - Identification (extract)

Each light shall bear the manufacturer's label designating the type and thickness of glass. When approved by the building official, labels may be omitted, provided an affidavit is furnished by the glazing contractor certifying that each light is glazed in accordance with approved plans and specifications.

UBC Section 2406.2 - Identification (extract)

Each light of safety glazing material installed in hazardous locations as defined in section 2406.4 of the code shall be identified by a permanent lobel which specifies the labeler, whether the manufacturer or installer, and state that safety glazing material has been utilized in such installation.

Ea