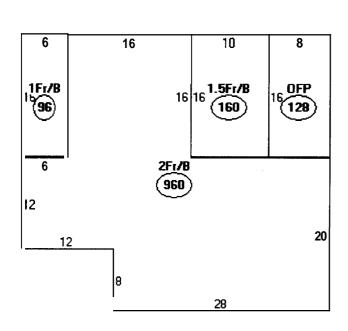

**⊘** TRAPILE カング A00 747 FDO @<sub>0</sub> d (1) [] 7 - 4 - C 000 (G) 6 2 7

3







#### APPRAISAL OF REAL PROPERTY

#### **LOCATED AT:**

412 Ocean Avenue See legal description. Portland, Me 04103

FOR:
First Financial Mortgage
78 Atlantic Place, **South** Portland 04106

#### AS OF:

5-4-06

#### BY:

Theodore J. Volger, Jr.





COMO REAL ESTATE SERVICES



- 1.11 Acres
- 12,576± total building square feet (as estimated)
- Map 159, Block B, Lots 16-25, 41-42
- R-3 Residential Zone
- Frontage: 245'± on Ocean Avenue 220'± on Rosedale Street
- New assessed value is \$567,100
- Estimated 2005 Annual Expenses:

\$2,454 Electricity Water/sewer \$708 Snowplowing \$3,220

Heating

Taxes are non-exempt status

Sale priced at \$1,000,000



Land use feasibility study available upon request.



#### Descriptor/Area

- A 2Fr/B 960 sqft
- B: 1Fr/B 96 sqft
- C:1.5Fr/B 160 sqft
- D:OFP 128 sqft

This page contains a detailed description of the Parcel **ID** you selected. Press the **New** Search button at the bottom of the screen to submit a new query.

**Current Owner Information** 

Owner Address

 Card Number
 1 of 1

 Parcel ID
 159 B018001

 Location
 412 OCEAN AVE

 Land Use
 SINGLE FAMILY

SECOND CHANCE PROPERTIES LLC

51 LONGWOOD DR PORTLAND ME 04102

DUDLEY ST 7224SF

Book/Page 23799/254

Legal 159-B-18-19

OCEAN AVE 410-414

Current Assessed Valuation For Fiscal Year 2006

 Land
 Building
 Total

 \$31,710
 \$108,570
 \$140,280

Estimated Assessed Valuation For Fiscal Year

2007\*

**Land** \$66,600

**Building** \$140,100

**Total** \$206,700

\* Value subject to change