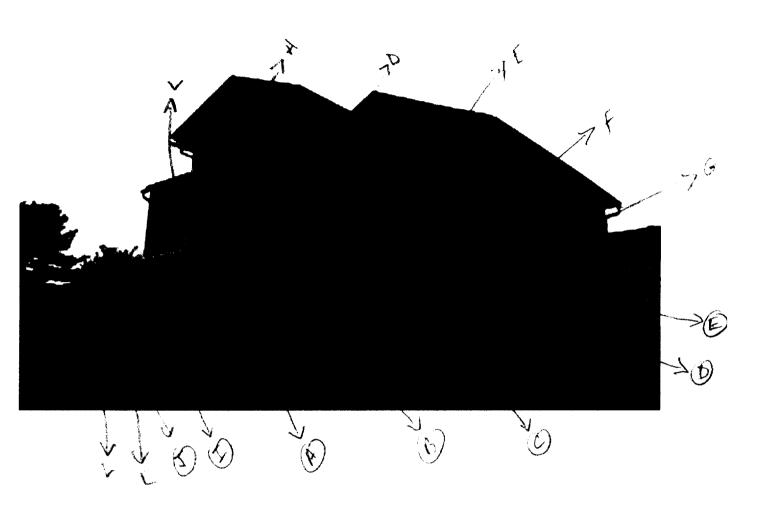

| Please Read Application And Notes, If Any, Attached  DISPLAY THIS CARD ON PRINCIPAL FRONTAGE OF WORK  CITY OF PORTLAND  PERMIT ISSUED  Permit Number: 060764  JUN 1 9 2006                                                                                                                                                                                                                                                                                           |
|----------------------------------------------------------------------------------------------------------------------------------------------------------------------------------------------------------------------------------------------------------------------------------------------------------------------------------------------------------------------------------------------------------------------------------------------------------------------|
| This is to certify that SECOND CHANCE PROPI CIES LLC /Rob Swan                                                                                                                                                                                                                                                                                                                                                                                                       |
| nas permission to Renovations of window & D rot/ win ment, ad closets to floor plan CITY OF PORTLAND_                                                                                                                                                                                                                                                                                                                                                                |
| AT 412 OCEAN AVE                                                                                                                                                                                                                                                                                                                                                                                                                                                     |
| provided that the person or persons, rm or persons are epting this permit shall comply with a confidence of the provisions of the Statutes of Line and of the Garage ances of the City of Portland regulating the construction, maintenance and Line of buildings and sectures, and of the application on file it this department.                                                                                                                                   |
| Apply to Public Works for street line and grade if nature of work requires such information.  N fication of inspect in must be a nand with permit on procured by nand with permit on procured by owner before this building or part thereof is occupied.  N fication of inspect in must be procured by owner before this building or part thereof is occupied.  N fication of inspect in must be procured by owner before this building or part thereof is occupied. |
| OTHER REQUIRED APPROVALS                                                                                                                                                                                                                                                                                                                                                                                                                                             |
| Fire Dept.                                                                                                                                                                                                                                                                                                                                                                                                                                                           |
| Appeal Board                                                                                                                                                                                                                                                                                                                                                                                                                                                         |
| Other Department Name                                                                                                                                                                                                                                                                                                                                                                                                                                                |

RESPONSIBLE PERSON IN CHARGE OF WORK, TITLE

PHONE

DATE

| City of Portland, Ma                                     | aine - Buil        | lding or Use                                                 | Permit Applicatio      | n Per               | mit No:                             | Issue Date                  | :           | CBL:                            | · · · · · · · · · · · · · · · · · · · |  |
|----------------------------------------------------------|--------------------|--------------------------------------------------------------|------------------------|---------------------|-------------------------------------|-----------------------------|-------------|---------------------------------|---------------------------------------|--|
| 389 Congress Street, 04                                  |                    | U                                                            |                        | - 1                 | 06-0764                             | <u> </u>                    |             |                                 | 018001                                |  |
| <b>Location of Construction:</b>                         |                    | Owner Name:                                                  | i                      | Owner               | Address:                            | ERMIT                       | <u> </u>    | Phone                           |                                       |  |
| 412 OCEAN AVE                                            | CEAN AVE SECOND CH |                                                              | ANCE PROPERTIES        | 51 L0               | ONGWODD                             | DR                          |             | 1 32                            | 14-7-0                                |  |
|                                                          |                    | Contractor Name                                              | <b>:</b>               | Contractor Address: |                                     |                             |             | Phone                           |                                       |  |
|                                                          |                    | Bob Swan                                                     |                        | 95 M                | orton Road Y                        | armouth                     | 3 2006      | 207633                          | 2235                                  |  |
| Lessee/Buyer's Name                                      |                    | Phone:                                                       |                        | Туре:               |                                     |                             | 1 1         | Zone: 7                         |                                       |  |
|                                                          |                    |                                                              |                        | Alte                | rations - Dwe                       | Wings Di                    | ANITAC      | ์ เก                            | 1R->                                  |  |
| Past Use:                                                |                    | Proposed Use:                                                |                        |                     |                                     | Cost of Wor                 | g ,         | EO District:                    |                                       |  |
| Single Family Home                                       |                    | Single Family Home/ Renovations of window & Door rot/ window |                        |                     |                                     | 000101 //01                 |             | 70 23311011                     | Ì                                     |  |
| Single Luminy Home                                       |                    |                                                              |                        |                     | FIRE DEPT:   Approved   INSPECTION: |                             |             |                                 |                                       |  |
|                                                          |                    | replacement, a                                               | add 3 closets to floor | FIRE                | DEPI:                               | Approved                    | Use Group   | 1 1 1                           | Type LB                               |  |
|                                                          |                    | plan                                                         |                        |                     | اا                                  | Denied                      | ]           | 73                              | 7)                                    |  |
|                                                          |                    |                                                              |                        |                     |                                     |                             |             | 6/19                            | 1/06                                  |  |
| Proposed Project Description:                            |                    | '                                                            |                        | -                   |                                     |                             |             |                                 | $Y \nearrow 1$                        |  |
| Renovations of window &                                  |                    | window renlacer                                              | ment add 3 closets to  | Signati             | ure                                 |                             | Signature   | mount DIXI Must                 |                                       |  |
| Renovations of window e                                  | c Door rou         | window repracer                                              | nent, and 5 closets to | Signat              | ure.                                |                             | 31gilatules | <del>-009</del>                 | +2001                                 |  |
|                                                          |                    |                                                              |                        |                     |                                     |                             |             | –                               |                                       |  |
|                                                          |                    |                                                              |                        | Action              | , Approve                           | ed App                      | proved w/Co | nditions                        | Denied                                |  |
|                                                          |                    |                                                              |                        | Signat              | ure                                 |                             | D           | ate,                            |                                       |  |
| Permit Taken By:                                         | Date A             | pplied For:                                                  | Ī                      |                     |                                     | Approva                     | .1          |                                 |                                       |  |
| ldobson                                                  |                    | 2/2006                                                       |                        |                     | Zoming                              | Approva                     | u           |                                 |                                       |  |
| 1 This normit applicati                                  | on does not        | nraaluda tha                                                 | Special Zone or Revi   | ews                 | ws Zoning Appeal                    |                             | $\neg$      | Historic Pro                    | eservation                            |  |
| 1. This permit applicati Applicant(s) from mo            |                    | •                                                            |                        | Variance            |                                     | Not in District or Landmark |             |                                 |                                       |  |
| Federal Rules.                                           | cting applic       | cable State and                                              | Shoreland              | Variance            |                                     |                             | 152         | 12 Not in District of Landinans |                                       |  |
|                                                          |                    | 1 1'                                                         | Wetland                |                     | Miscellaneous                       |                             | _           | Doos Not Boguine Boyley         |                                       |  |
| 2. Building permits do septic or electrical w            |                    | plumbing,                                                    | Wettalid               |                     | Wilscendicous                       |                             | -           | Does Not Require Review         |                                       |  |
| •                                                        |                    | - : 4 4 4                                                    | Flood Zone             |                     | Conditional Use                     |                             |             | Requires Re                     | aviaw                                 |  |
| 3. Building permits are within six (6) months            |                    |                                                              | 1 rood Zone            | [ Interpretation    |                                     |                             | -           | Approved                        |                                       |  |
| False information ma                                     |                    |                                                              | Subdivision            |                     |                                     |                             |             |                                 |                                       |  |
| permit and stop all w                                    | •                  | Z .                                                          | Subdivision            |                     | interpreta                          | on                          | '-          | ripproved                       |                                       |  |
|                                                          |                    |                                                              | Site Plan              |                     | Approved                            |                             |             | Approved s                      | w/Conditions                          |  |
|                                                          |                    |                                                              | J Site i lan           |                     | Прргочес                            |                             | '           | , ripproved v                   | w conditions                          |  |
|                                                          |                    |                                                              | Mafi₄□ Minor □ MM      | mt l                | Denied                              |                             |             | Denied                          |                                       |  |
|                                                          |                    |                                                              |                        | the.                |                                     |                             |             | Denney.                         |                                       |  |
|                                                          |                    |                                                              | Data Charles           | 1                   | Data                                |                             |             |                                 |                                       |  |
|                                                          |                    |                                                              | Jale: Offi             | . <i>180</i>        | Date:                               |                             | Date:       |                                 |                                       |  |
|                                                          |                    |                                                              |                        |                     |                                     |                             |             |                                 |                                       |  |
|                                                          |                    |                                                              |                        |                     |                                     |                             |             |                                 |                                       |  |
|                                                          |                    |                                                              |                        |                     |                                     |                             |             |                                 |                                       |  |
|                                                          |                    |                                                              |                        |                     |                                     |                             |             |                                 |                                       |  |
|                                                          |                    |                                                              | CEDTIEICATI            | ON                  |                                     |                             |             |                                 |                                       |  |
| TI I COLL T                                              |                    | 1 . C d                                                      | CERTIFICATI            |                     | 1 1 .                               | 4 ' 1                       | 1 41        | C                               | 1 1.1 .                               |  |
| I hereby certify that I am the I have been authorized by |                    |                                                              |                        |                     |                                     |                             |             |                                 |                                       |  |
| jurisdiction. In addition, is                            |                    |                                                              |                        |                     |                                     |                             |             |                                 |                                       |  |
| shall have the authority to                              |                    |                                                              |                        |                     |                                     |                             |             |                                 |                                       |  |
| such permit.                                             |                    | •                                                            | •                      |                     |                                     | •                           |             | • • •                           | • •                                   |  |
|                                                          |                    |                                                              |                        |                     |                                     |                             |             |                                 |                                       |  |
| SIGNATURE OF APPLICANT                                   |                    |                                                              | i DDDD0                | C                   |                                     | DATE                        |             |                                 | ONE                                   |  |
| SIGNATURE OF APPLICANT                                   |                    |                                                              | ADDRES                 | 2                   |                                     | DATE                        |             | PH                              | ONE                                   |  |
|                                                          |                    |                                                              |                        |                     |                                     |                             |             |                                 |                                       |  |
| RESPONSIBLE PERSON IN C                                  | HARGE OF W         | ORK. TITLE                                                   |                        |                     |                                     | DATE                        |             | PH                              | ONE                                   |  |

| City of Portland, Maine - Bui                                                                               | lding or Use Permit            |                                | Permit No:                               | Date Applied For:     | CBL:                                          |
|-------------------------------------------------------------------------------------------------------------|--------------------------------|--------------------------------|------------------------------------------|-----------------------|-----------------------------------------------|
| 389 Congress Street, 04101 Tel:                                                                             | (207) 874-8703, <b>Fax:</b> (2 | 207) 874-87                    | '16 06-0764                              | 05/22/2006            | 159 B018001                                   |
| <b>Location of Construction:</b>                                                                            | Owner Name:                    |                                | Owner Address:                           |                       | Phone:                                        |
| 412 OCEAN AVE                                                                                               | SECOND CHANCE P                | ROPERTIES                      | 51LONGWOOD                               | DR                    | ]                                             |
| Business Name:                                                                                              | (Contractor Name:<br>Bob Swan  |                                | (Contractor Address: 95 Morton Road Y    | Yarmouth              | ( <b>Phone</b> (207) 653-2235                 |
| Lessee/Buyer's Name                                                                                         | Phone:                         |                                | Permit Type: Alterations - Dwe           | ellings               |                                               |
| Proposed Use:                                                                                               |                                | Prop                           | osed Project Description                 |                       |                                               |
| Single Family Home/ Renovations of replacement, add 3 closets to floor pl                                   |                                |                                | ovations of window of sets to floor plan | & Door rot/ window    | replacement, add 3                            |
| Note: 6/14/06 Mark P. brought in of from adjoining lots - deeds s                                           | ay that - was under Payso      | e that this lot<br>n Park Evan | gelical Free Church                      |                       | Oate: 06/16/2006 Ok to Issue: ✓               |
| <ol> <li>Separate permits shall be required</li> <li>This property shall remain a sing approval.</li> </ol> |                                | •                              |                                          | te permit application | n for review and                              |
| This permit is being approved on work.                                                                      | the basis of plans submit      | ted. Any dev                   | viations shall require a                 | a separate approval l | before starting that                          |
| 4) This is NOT an approval for an a not limited to items such as stove                                      |                                |                                |                                          |                       | ent including, but                            |
| Dept: Building Status: A Note:                                                                              | Approved with Conditions       | s Review                       | er: Mike Nugent                          | Approval I            | <b>Oate:</b> 06/19/2006 <b>Ok to Issue:</b> ✓ |
| 1) Must provide egress windows in                                                                           | each sleeping room.            |                                |                                          |                       |                                               |