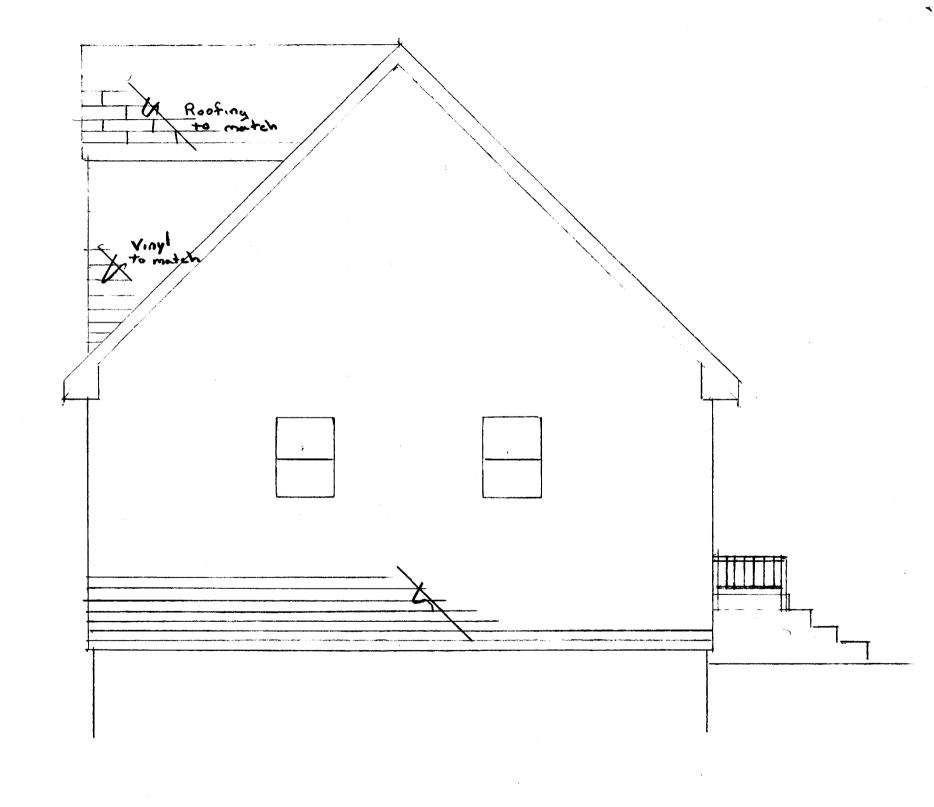

| Location/Address of Construction: 29                                                                                                                                                                                                                                                                                                           | Hall            | s+         | Partland    | ME                              | 04103            |
|------------------------------------------------------------------------------------------------------------------------------------------------------------------------------------------------------------------------------------------------------------------------------------------------------------------------------------------------|-----------------|------------|-------------|---------------------------------|------------------|
| Total Square Footage of Proposed Structu<br>Addition 40 sy FJ                                                                                                                                                                                                                                                                                  | Ir <del>o</del> | Square Foo | tage of Lot |                                 |                  |
| Tax Assessor's Chart, Block & LotChart#Block#Lot#159A001                                                                                                                                                                                                                                                                                       | Owner:          | MELODY     | BURNS       | · ·                             | ohone:<br>L-7675 |
| Lessee/Buyer's Name (If Applicable)                                                                                                                                                                                                                                                                                                            | telephone:      | st         |             | Cost Of<br>Work: \$_<br>Fee: \$ | <u>3,500</u>     |
| Current use: Residence / Since                                                                                                                                                                                                                                                                                                                 | jle Fa          | mily       |             | The                             | notspres         |
| If the location is currently vacant, what was prior use:                                                                                                                                                                                                                                                                                       |                 |            |             |                                 | ~ Setbackes      |
| Proposed use: Single Family<br>Project description:<br>Addition of Bathrovn + Dormer Untamly The                                                                                                                                                                                                                                               |                 |            |             |                                 |                  |
| Contractor's name, address & telephone: Bill Wight 29 Tacobs Way                                                                                                                                                                                                                                                                               |                 |            |             |                                 |                  |
| Who should we contact when the permit Mailing address:                                                                                                                                                                                                                                                                                         | 29              | Jacobs     | way         | _                               |                  |
| Gerham, ME 04035 3183689<br>We will contact you by phone when the permit is ready. You must come in and pick up the permit and<br>review the requirements before starting any work, with a Plan Reviewer. A stop work order will be issued<br>and a \$100.00 fee if any work starts before the permit is picked up. <b>PHONE:</b> $839 - 9606$ |                 |            |             |                                 |                  |