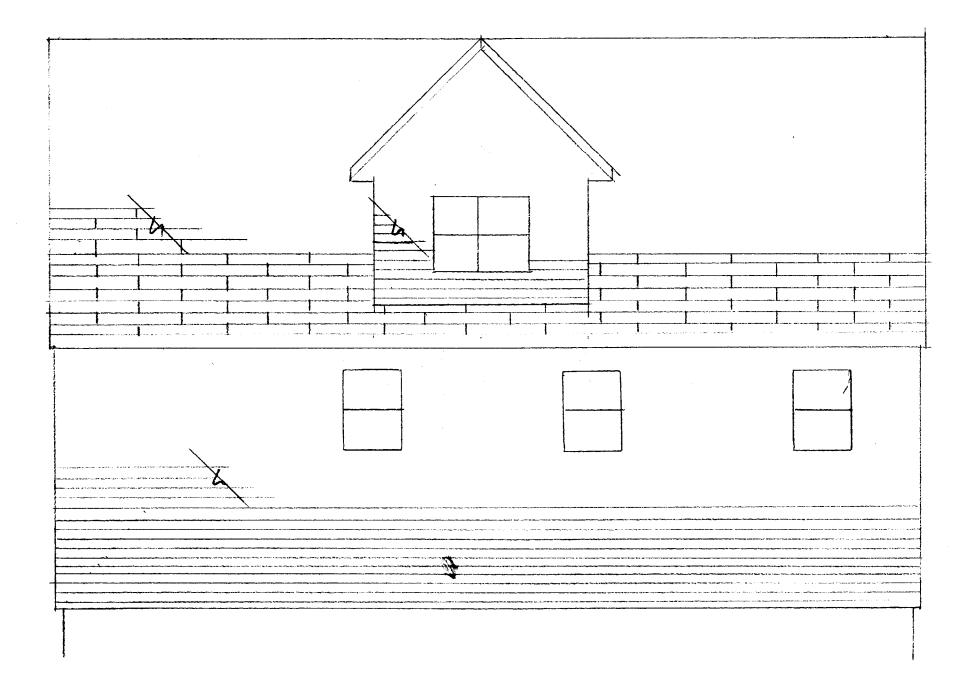

| Location/Address of Construction: 29                                                                                                                                                                                                                                                                                                           | Hall            | s+         | Partland    | ME                              | 04103            |
|------------------------------------------------------------------------------------------------------------------------------------------------------------------------------------------------------------------------------------------------------------------------------------------------------------------------------------------------|-----------------|------------|-------------|---------------------------------|------------------|
| Total Square Footage of Proposed Structu<br>Addition 40 sy FJ                                                                                                                                                                                                                                                                                  | Ir <del>o</del> | Square Foo | tage of Lot |                                 |                  |
| Tax Assessor's Chart, Block & LotChart#Block#Lot#159A001                                                                                                                                                                                                                                                                                       | Owner:          | MELODY     | BURNS       | · ·                             | ohone:<br>L-7675 |
| Lessee/Buyer's Name (If Applicable)                                                                                                                                                                                                                                                                                                            | telephone:      | st         |             | Cost Of<br>Work: \$_<br>Fee: \$ | <u>3,500</u>     |
| Current use: Residence / Since                                                                                                                                                                                                                                                                                                                 | jle Fa          | mily       |             | The                             | notspres         |
| If the location is currently vacant, what was prior use:                                                                                                                                                                                                                                                                                       |                 |            |             |                                 | ~ Setbackes      |
| Proposed use: Single Family<br>Project description:<br>Addition of Bathrovn + Dormer Untamly The                                                                                                                                                                                                                                               |                 |            |             |                                 |                  |
| Contractor's name, address & telephone: Bill Wight 29 Tacobs Way                                                                                                                                                                                                                                                                               |                 |            |             |                                 |                  |
| Who should we contact when the permit Mailing address:                                                                                                                                                                                                                                                                                         | 29              | Jacobs     | way         | _                               |                  |
| Gerham, ME 04035 3183689<br>We will contact you by phone when the permit is ready. You must come in and pick up the permit and<br>review the requirements before starting any work, with a Plan Reviewer. A stop work order will be issued<br>and a \$100.00 fee if any work starts before the permit is picked up. <b>PHONE:</b> $839 - 9606$ |                 |            |             |                                 |                  |