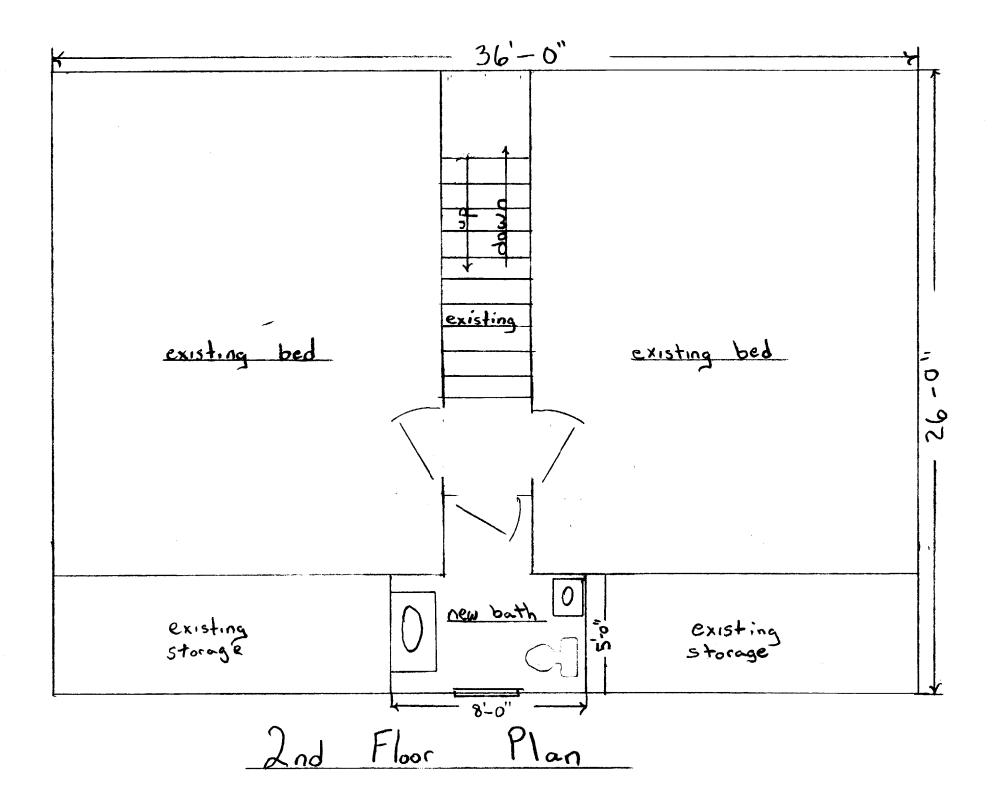

| Location/Address of Construction: 29                                                                                                                                                                                                                                                                                                           | Hall            | s+         | Partland    | ME                              | 04103            |
|------------------------------------------------------------------------------------------------------------------------------------------------------------------------------------------------------------------------------------------------------------------------------------------------------------------------------------------------|-----------------|------------|-------------|---------------------------------|------------------|
| Total Square Footage of Proposed Structu<br>Addition 40 sy FJ                                                                                                                                                                                                                                                                                  | Ir <del>o</del> | Square Foo | tage of Lot |                                 |                  |
| Tax Assessor's Chart, Block & LotChart#Block#Lot#159A001                                                                                                                                                                                                                                                                                       | Owner:          | MELODY     | BURNS       | · ·                             | ohone:<br>L-7675 |
| Lessee/Buyer's Name (If Applicable)                                                                                                                                                                                                                                                                                                            | telephone:      | st         |             | Cost Of<br>Work: \$_<br>Fee: \$ | <u>3,500</u>     |
| Current use: Residence / Since                                                                                                                                                                                                                                                                                                                 | jle Fa          | mily       |             | The                             | notspres         |
| If the location is currently vacant, what was prior use:                                                                                                                                                                                                                                                                                       |                 |            |             |                                 | ~ Setbackes      |
| Proposed use: Single Family<br>Project description:<br>Addition of Bathrovn + Dormer Untamly The                                                                                                                                                                                                                                               |                 |            |             |                                 |                  |
| Contractor's name, address & telephone: Bill Wight 29 Tacobs Way                                                                                                                                                                                                                                                                               |                 |            |             |                                 |                  |
| Who should we contact when the permit Mailing address:                                                                                                                                                                                                                                                                                         | 29              | Jacobs     | way         | _                               |                  |
| Gerham, ME 04035 3183689<br>We will contact you by phone when the permit is ready. You must come in and pick up the permit and<br>review the requirements before starting any work, with a Plan Reviewer. A stop work order will be issued<br>and a \$100.00 fee if any work starts before the permit is picked up. <b>PHONE:</b> $839 - 9606$ |                 |            |             |                                 |                  |