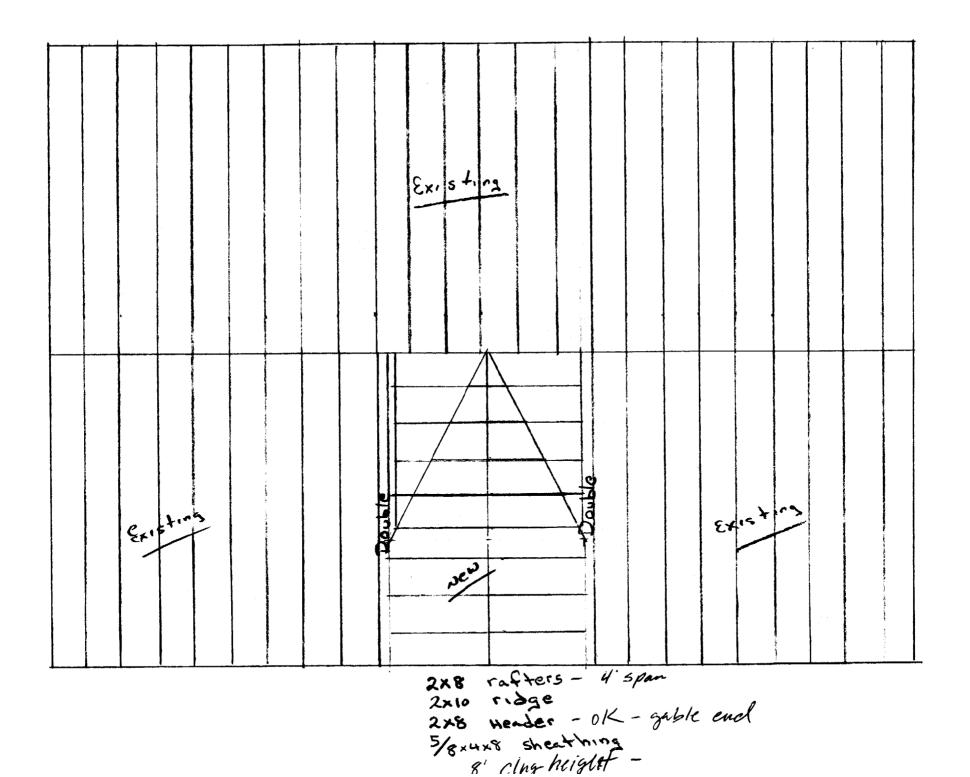

| Location/Address of Construction: 29                                                                                                                                                                                                                                                                                                           | Hall            | s+         | Partland    | ME                              | 04103            |
|------------------------------------------------------------------------------------------------------------------------------------------------------------------------------------------------------------------------------------------------------------------------------------------------------------------------------------------------|-----------------|------------|-------------|---------------------------------|------------------|
| Total Square Footage of Proposed Structu<br>Addition 40 sy FJ                                                                                                                                                                                                                                                                                  | Ir <del>o</del> | Square Foo | tage of Lot |                                 |                  |
| Tax Assessor's Chart, Block & LotChart#Block#Lot#159A001                                                                                                                                                                                                                                                                                       | Owner:          | MELODY     | BURNS       | · ·                             | ohone:<br>L-7675 |
| Lessee/Buyer's Name (If Applicable)                                                                                                                                                                                                                                                                                                            | telephone:      | st         |             | Cost Of<br>Work: \$_<br>Fee: \$ | <u>3,500</u>     |
| Current use: Residence / Since                                                                                                                                                                                                                                                                                                                 | jle Fa          | mily       |             | The                             | notspres         |
| If the location is currently vacant, what was prior use:                                                                                                                                                                                                                                                                                       |                 |            |             |                                 | ~ Setbackes      |
| Proposed use: Single Family<br>Project description:<br>Addition of Bathrovn + Dormer Untamly The                                                                                                                                                                                                                                               |                 |            |             |                                 |                  |
| Contractor's name, address & telephone: Bill Wight 29 Tacobs Way                                                                                                                                                                                                                                                                               |                 |            |             |                                 |                  |
| Who should we contact when the permit Mailing address:                                                                                                                                                                                                                                                                                         | 29              | Jacobs     | way         | _                               |                  |
| Gerham, ME 04035 3183689<br>We will contact you by phone when the permit is ready. You must come in and pick up the permit and<br>review the requirements before starting any work, with a Plan Reviewer. A stop work order will be issued<br>and a \$100.00 fee if any work starts before the permit is picked up. <b>PHONE:</b> $839 - 9606$ |                 |            |             |                                 |                  |