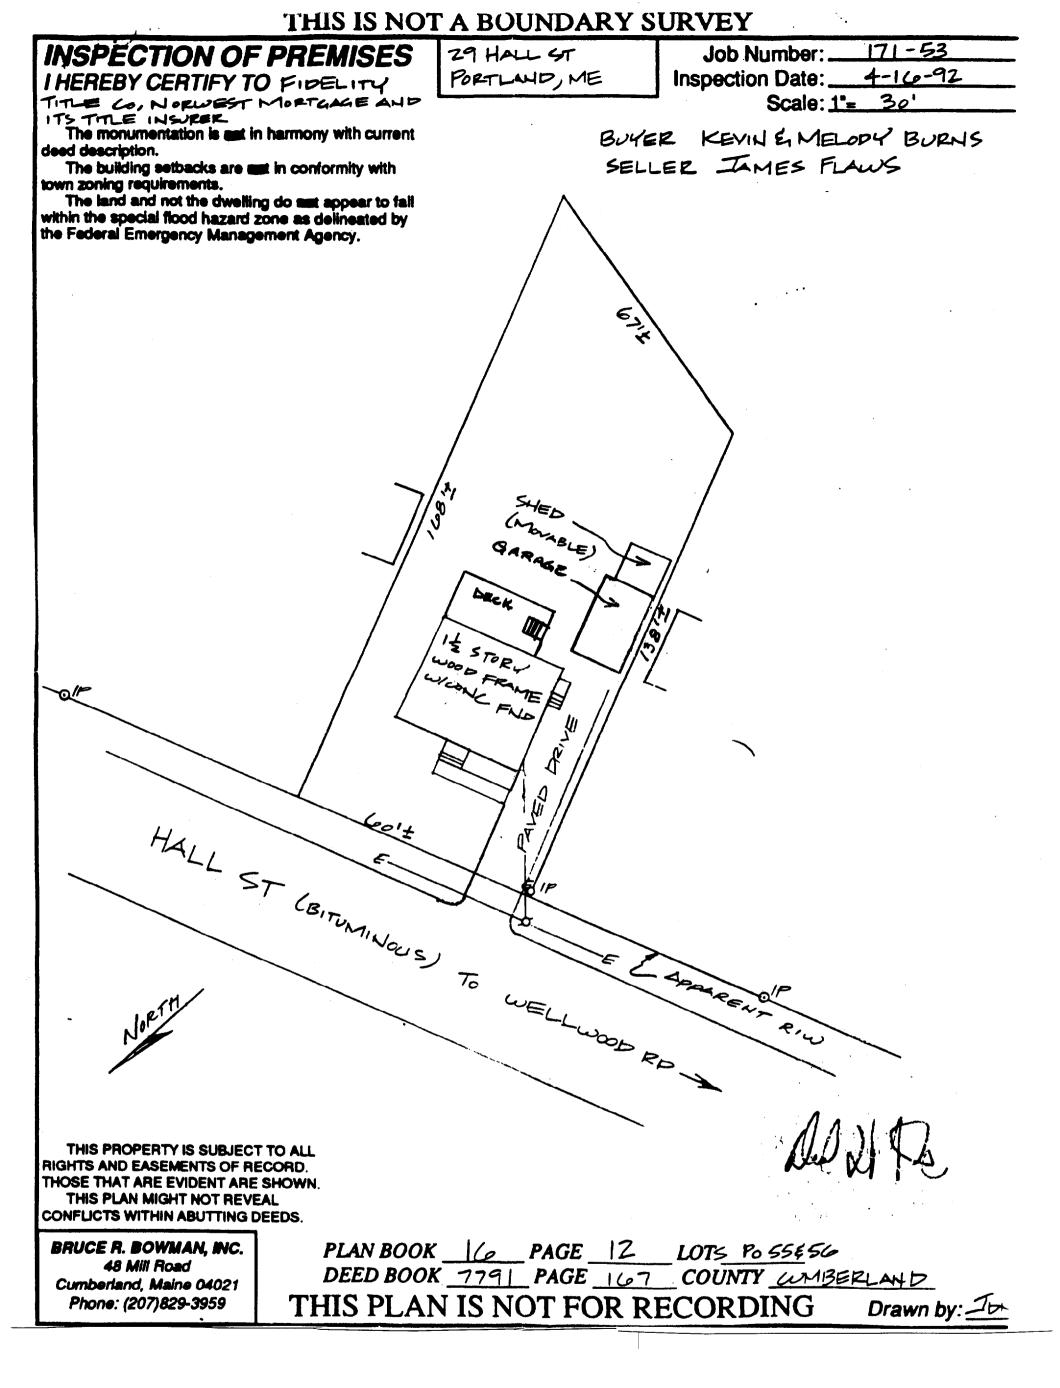

Lot Size is 7226\$ over The min 6,500# Required in The F-3 Zare 14-436 Allows up to AN golo Expansion mis daments pr.com/images/pictures/01460001.jpg 01/21/2003

http://www.portlandassessor.com/images/pictures/01460001.jpg