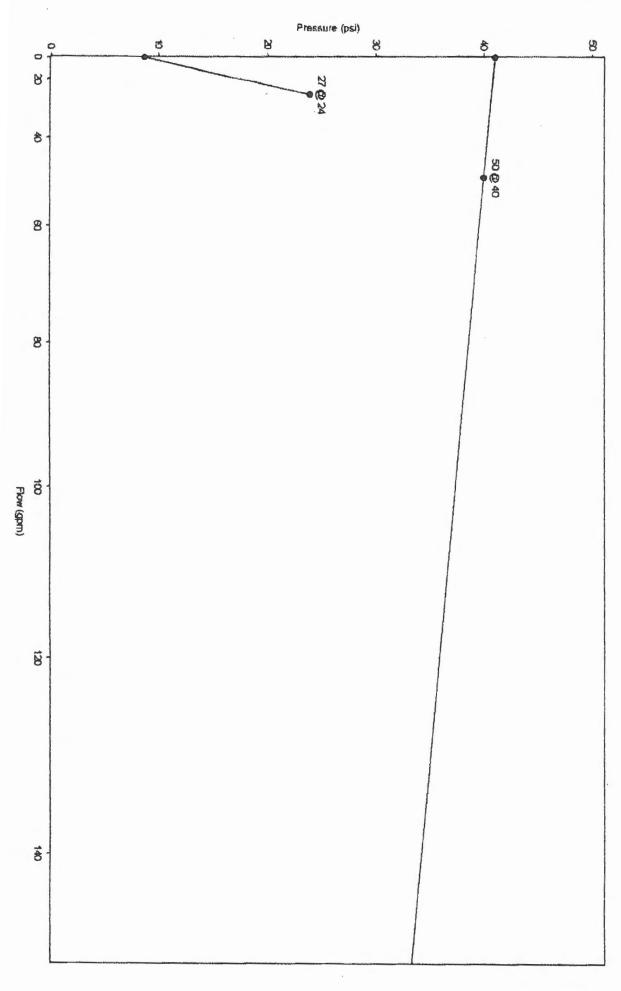

#### WATER SUPPLY INFORMATION:

Static (psi): 41.00
Residual (psi): 40.00
@ (gpm): 50.00
Hose (gpm): 0.00

System req. (gpm): 26.53 @ (psi): 23.87

Supply available: 40.69 psi Safety margin: 16.82 psi

Maximum velocity in the system is: 9.85 ft/sec in the pipe between Nodes: 2 and 3