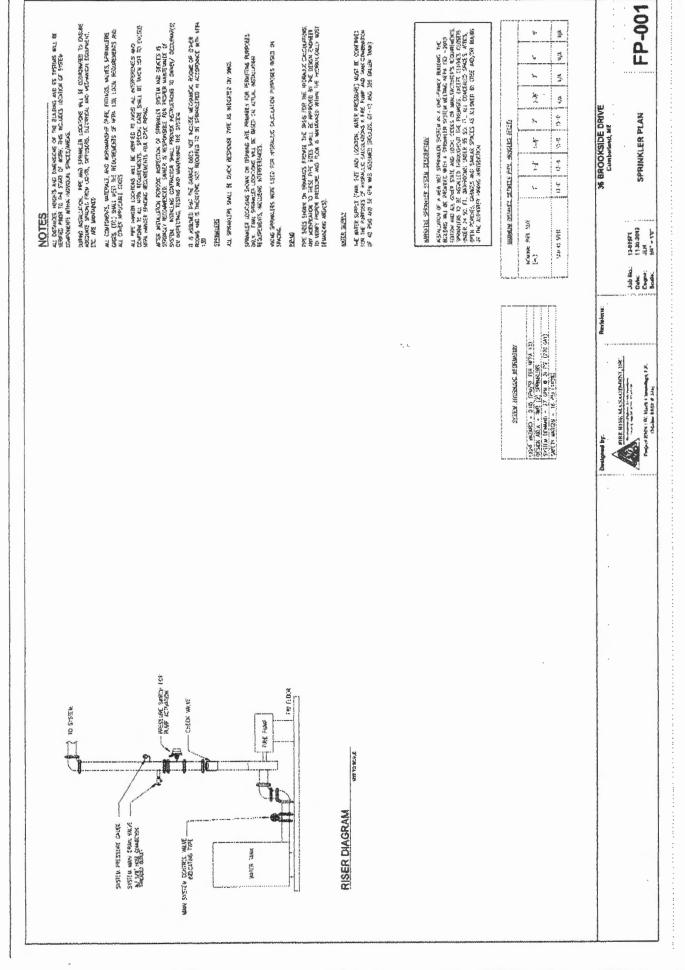

### Hydraulic Summary

#### WATER SUPPLY INFORMATION:

Static (psi): 41.00
Residual (psi): 40.00
@ (gpm): 50.00
Hose (gpm): 0.00

System req. (gpm): 26.53 @ (psi): 23.87

Supply available: 40.69 psi Safety margin: 16.82 psi

Maximum velocity in the system is: 9.85 ft/sec in the pipe between Nodes: 2 and 3

Continuity at all nodes satisfied to: 0.01 gpm

Pipe Type Legend Fitting Type Legend

40 = Schedule 40 E = 90 degree standard elbow T = Tee (flow turned 90 degrees

GV = Gate valve

CV = Swing check valve

NOTES: