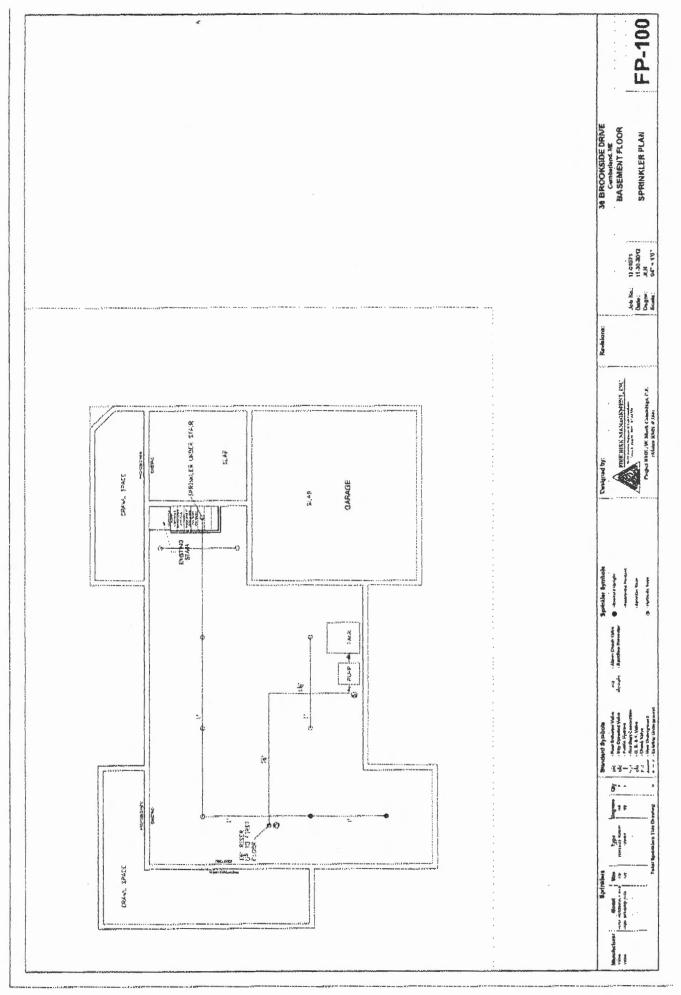

State Fire Marshal a copy of this permit signed and dated by the certified Responsible Managing Supervisor representing that the fire sprinkler system has been installed according to specifications of the approved plan to the best of the supervisor's knowledge, information, and belief. This requirement is part of the sprinkler law, and neglect of this duty is grounds to not renew the contractor's license to do work in the State of Maine. All renewed sprinkler licenses are good for two years and expire on a June 30th.

|           |                         | Job completed, tested and verified by date of |
|-----------|-------------------------|-----------------------------------------------|
| this job: | Cummings, (FPE) W. Mark | RMS Signature:                                |

RMS for







Page 2 of 4

File: 36 Brookside\_Hyd Calcs.the

Page 1 of 1

### Hydraulic Summary

#### WATER SUPPLY INFORMATION:

Static (psi): 41.00
Residual (psi): 40.00
@ (gpm): 50.00
Hose (gpm): 0.00

System req. (gpm): 26.53 @ (psi): 23.87

Supply available: 40.69 psi Safety margin: 16.82 psi

Maximum velocity in the system is: 9.85 ft/sec in the pipe between Nodes: 2 and 3

Continuity at all nodes satisfied to: 0.01 gpm

Pipe Type Legend Fitting Type Legend

40 = Schedule 40 E = 90 degree standard elbow T = Tee (flow turned 90 degrees

GV = Gate valve

CV = Swing check valve

NOTES:

11/30/12

"THE" Sprinkler Program 2001

File: 36 Brookside\_Hyd Calcs.the

Page 1 of 1

| Reference | Nozzie<br>Type &<br>Location |    | Flow<br>in<br>gpm | Pipe Fittings<br>Size &<br>inches Devices |