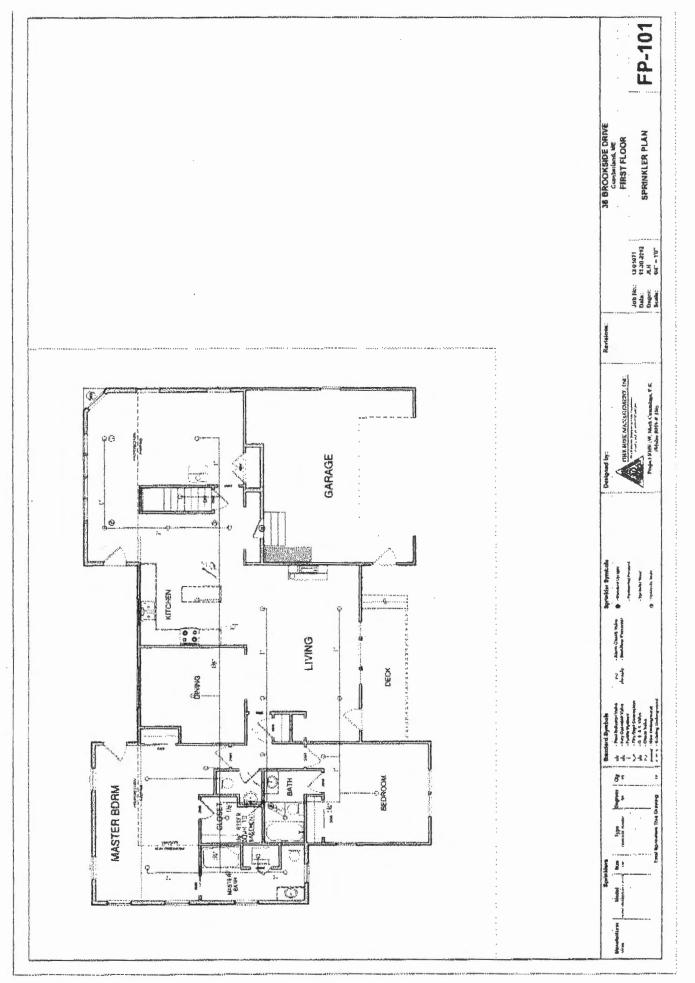

f State Fire Marshal a copy of this permit signed and dated by the certified Responsible Managing Supervisor representing that the fire sprinkler system has been installed according to specifications of the approved plan to the best of the supervisor's knowledge, information, and belief. This requirement is part of the sprinkler law, and neglect of this duty is grounds to not renew the contractor's license to do work in the State of Maine. All renewed sprinkler licenses are good for two years and expire on a June 30th.

|           |                         | Job completed, tested and verified by date of |
|-----------|-------------------------|-----------------------------------------------|
| this job: | Cummings, (FPE) W. Mark | RMS Signature:                                |

RMS for







Page 2 of 4

File: 36 Brookside\_Hyd Calcs.the

Page 1 of 1

### Hydraulic Summary

#### WATER SUPPLY INFORMATION:

Static (psi): 41.00
Residual (psi): 40.00
@ (gpm): 50.00
Hose (gpm): 0.00

System req. (gpm): 26.53 @ (psi): 23.87

Supply available: 40.69 psi Safety margin: 16.82 psi

Maximum velocity in the system is: 9.85 ft/sec in the pipe between Nodes: 2 and 3

Continuity at all nodes satisfied to: 0.01 gpm

Pipe Type Legend Fitting Type Legend

40 = Schedule 40 E = 90 degree standard elbow T = Tee (flow turned 90 degrees

GV = Gate valve

CV = Swing check valve

NOTES:

11/30/12

"THE" Sprinkler Program 2001

File: 36 Brookside\_Hyd Calcs.the

Page 1 of 1

| Reference | Nozzie<br>Type &<br>Location |    | Flow<br>in<br>gpm | Pipe Fittings<br>Size &<br>inches Devices |