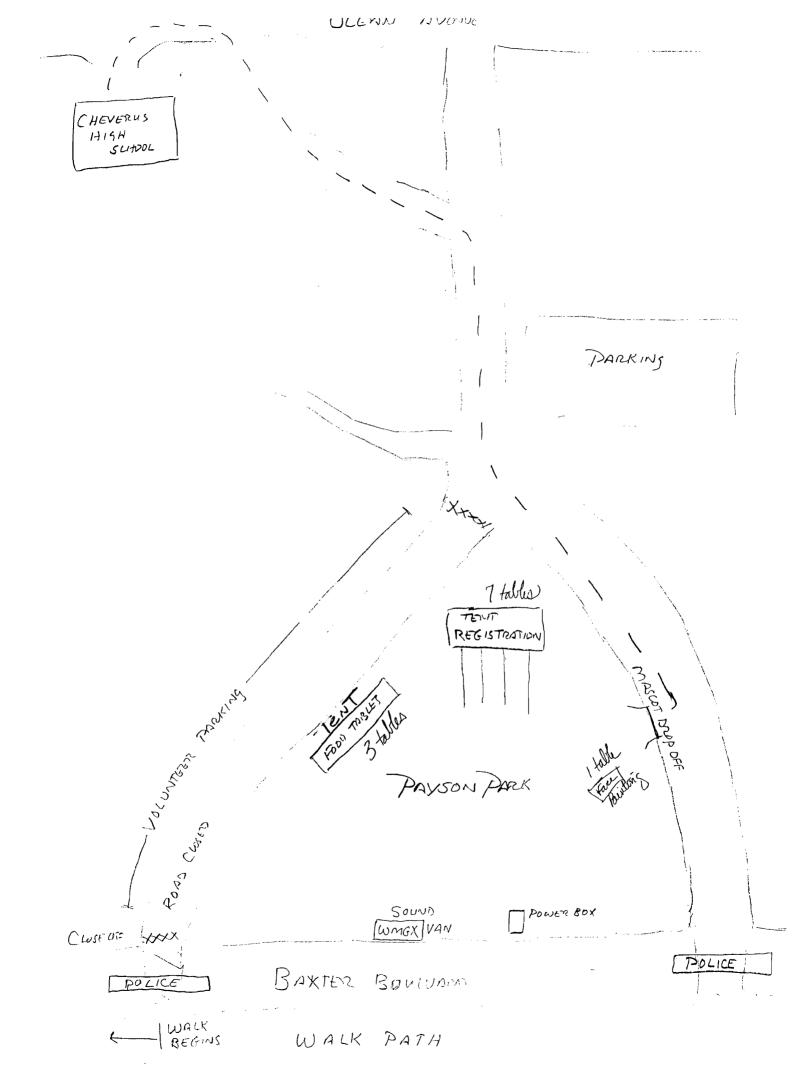

| Location/Address of Construction:                                                                                                                                                                                                                                                                                                                                                                                                                                                                                                                              | HysonPack Portland +                                                                         | 15                                           |  |  |  |  |
|----------------------------------------------------------------------------------------------------------------------------------------------------------------------------------------------------------------------------------------------------------------------------------------------------------------------------------------------------------------------------------------------------------------------------------------------------------------------------------------------------------------------------------------------------------------|----------------------------------------------------------------------------------------------|----------------------------------------------|--|--|--|--|
| Date of Tent setup:                                                                                                                                                                                                                                                                                                                                                                                                                                                                                                                                            | Date of Tent breakdown:                                                                      | Hiclor 9/17/07                               |  |  |  |  |
| Tax Assessor's Chart, Block & Lot Chart# Block# Lot#                                                                                                                                                                                                                                                                                                                                                                                                                                                                                                           | Owner: 11Ki's Tent                                                                           | Telephone:                                   |  |  |  |  |
| Lessee/Buyer's Name (If Applicable)                                                                                                                                                                                                                                                                                                                                                                                                                                                                                                                            | Applicant name, address & telephone:                                                         | Fee: \$ 30.00                                |  |  |  |  |
| The following must be included as submissions:  1. Certificate of Flammability 2. Letter of approval from property owner. If the City is the owner, please contact Ted Musgrave at Parks & Recreation @ 874-8793 3. Plot Plan showing the following:  i. Property lines  ii. Parking  iii. Existing Building locations  iv. Tent locations, including dimensions of all tents exits and entrances in tent.  4. If the City is the property owner, Certificate of Insurance listing the City as Additional Insured.  Minimum amount of coverage is \$400,000.00 |                                                                                              |                                              |  |  |  |  |
| Whom should we contact when the permaling address: 50 1240 HVE.  PHONE: 27 240 3131  We will contact you by phone when the preview the requirements before starting at ISSUED AND A \$100.00 FINE LEVIED IF ANY N                                                                                                                                                                                                                                                                                                                                              | o÷1210<br>permit is ready. You must come in and p<br>ny work, with a Plan Reviewer. A STOP N | oick up the permit and<br>WORK ORDER WILL BE |  |  |  |  |