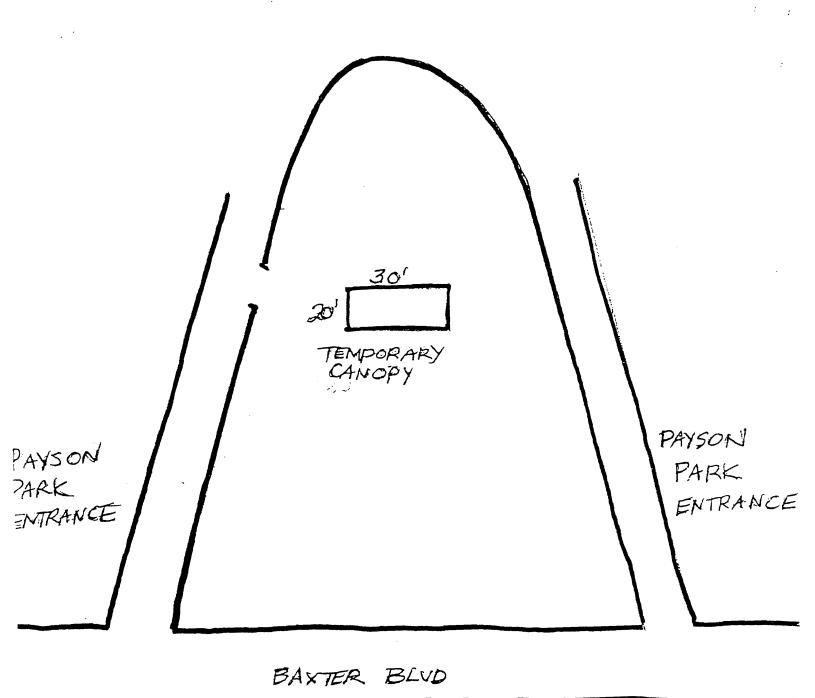

## DISPLAY THIS CARD ON PRINCIPAL FRONTAGE OF WORK

| Please Read                                                                                                                  | is rm or provided the city of Portland regulating                                       |                                           |
|------------------------------------------------------------------------------------------------------------------------------|-----------------------------------------------------------------------------------------|-------------------------------------------|
| Application And Notes, If Any, Attached                                                                                      |                                                                                         | Permit Number: 070210                     |
| This is to certify thatCITY OF PORTLAND                                                                                      |                                                                                         | PERMIT ISSUED                             |
| has permission totent for the CFF Great                                                                                      | Stride 'alk 05/ 2007. at breakd a: 05/19                                                |                                           |
| AT 656 BAXTER BLVD                                                                                                           |                                                                                         |                                           |
| provided that the person or pers<br>of the provisions of the Statutes<br>the construction, maintenance a<br>this department. |                                                                                         |                                           |
| Apply to Public Works for street line and grade if nature of work requires such information.                                 | n and we en permit on proceed to be this liding or at there is led or a cruis osed-in 4 | procured by owner before this build-      |
| OTHER REQUIRED APPROVALS                                                                                                     |                                                                                         |                                           |
| Fire Dept.                                                                                                                   |                                                                                         |                                           |
| Health Dept.                                                                                                                 |                                                                                         | 200                                       |
| Appeal Board                                                                                                                 | Yh.                                                                                     | mosh Markley 3/14/07                      |
| OtherDepartment Name                                                                                                         |                                                                                         | Director - Building & Inspection Services |