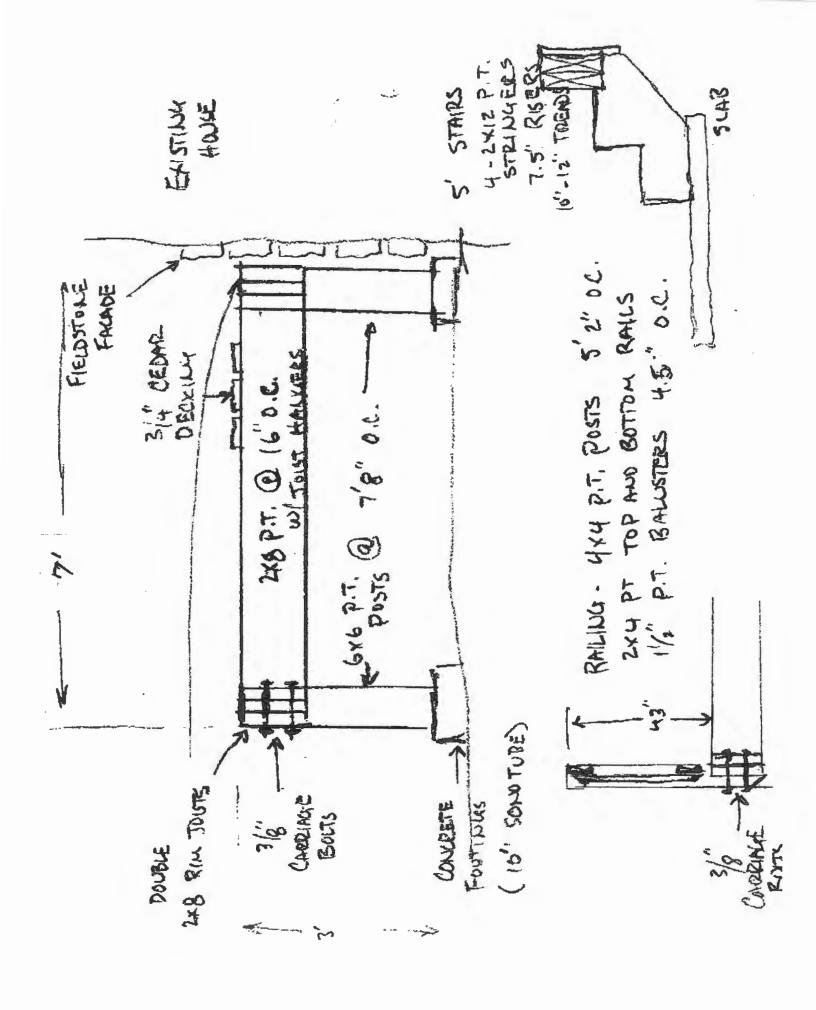

#### Building

- 1. Separate permits are required for any electrical: plumbing, sprinkler, fire alarm, HVAC systems, commercial hood exhaust systems and fuel tanks. Separate plans may need to be submitted for approval as a part of this process.
- 2. Note: The Contractor stated the deck will be **free standing**. As-long-as the deck does not exceeding 200 square feet in area, that is not more than (**30 inches**) above grade at any point, it is not attached to a dwelling and does not serve the exit door required by Section R311.4, then this permit exempt from building code requirements.

## Otherwise, the deck shall comply with the IRC, 2009 (MUBEC) and the following conditions shall be met:

- A. Frost protection must be installed per the enclosed detail as discussed w/owner/contractor (at least 4' from grade).
- B. A graspable handrail (34-38 inches in height) shall be provided on at least one side of each continuous run of treads or flight with four or more risers. Fall protection (36 inches) from exterior decks may be required if floor joist are at or above thirty (30) inches from grade.
- C. R312.3 Opening limitations. Required guards shall not have openings from the walking surface to the required guard height which allow passage of a sphere 4 inches in diameter.
- D. R311.5.1 Attachment. Exterior landings, decks, balconies, stairs and similar facilities shall be positively anchored to the primary structure to resist both vertical and lateral forces or shall be designed to be self-supporting. Attachment shall not be accomplished by use of toenails or nails subject to withdrawal.
- E. R502.6 Bearing. The ends of each joist, beam or girder shall have not less than 1.5 inches of bearing on wood or metal and not less than 3 inches on masonry or concrete except where supported on a 1-inch-by-4-inch ribbon strip and nailed to the adjacent stud or by the use of approved joist hangers.
- F. R502.5 Allowable girder spans. The allowable spans of girders fabricated of dimension lumber shall not exceed the values set forth in Tables R502.5(1) and R502.5(2), see attachment.