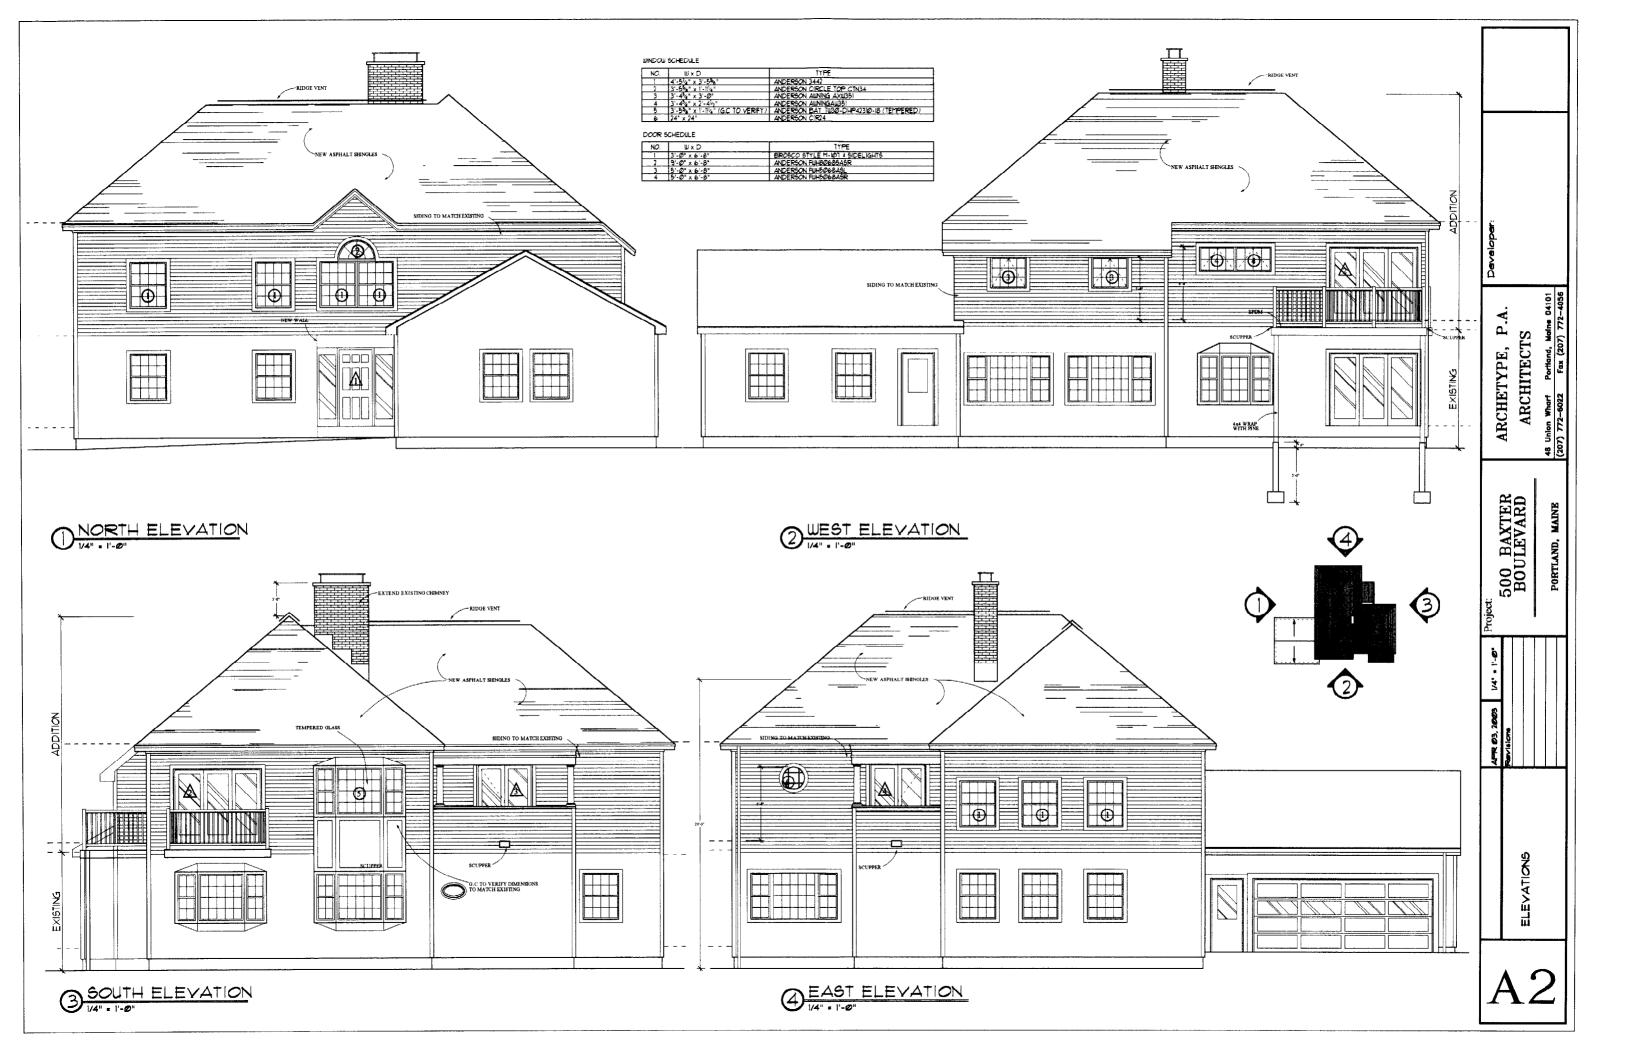

# 500 BAXTER BOULEVARD PORTLAND, MAINE

APRIL 04, 2003

## ARCHITECT: ARCHETYPE, P.A. ARCHITECTS

48 Union Wharf Portland, Maine 04101 Tel: (207) 772-6022 Fax (207) 772-4056

| LIST                 | 0 | )F       | DR               | AWI      | NG            | S: |     |     |
|----------------------|---|----------|------------------|----------|---------------|----|-----|-----|
| A1 ·<br>A2 ·<br>A3 · |   | EL       | EVA              | TIO      | $\mathbb{NS}$ |    | STI | RUC |
| A4 ·<br>A5 ·         | _ | SE<br>SE | OF<br>CTI<br>CTI | ON<br>ON | &             | DE | TAL | LS  |