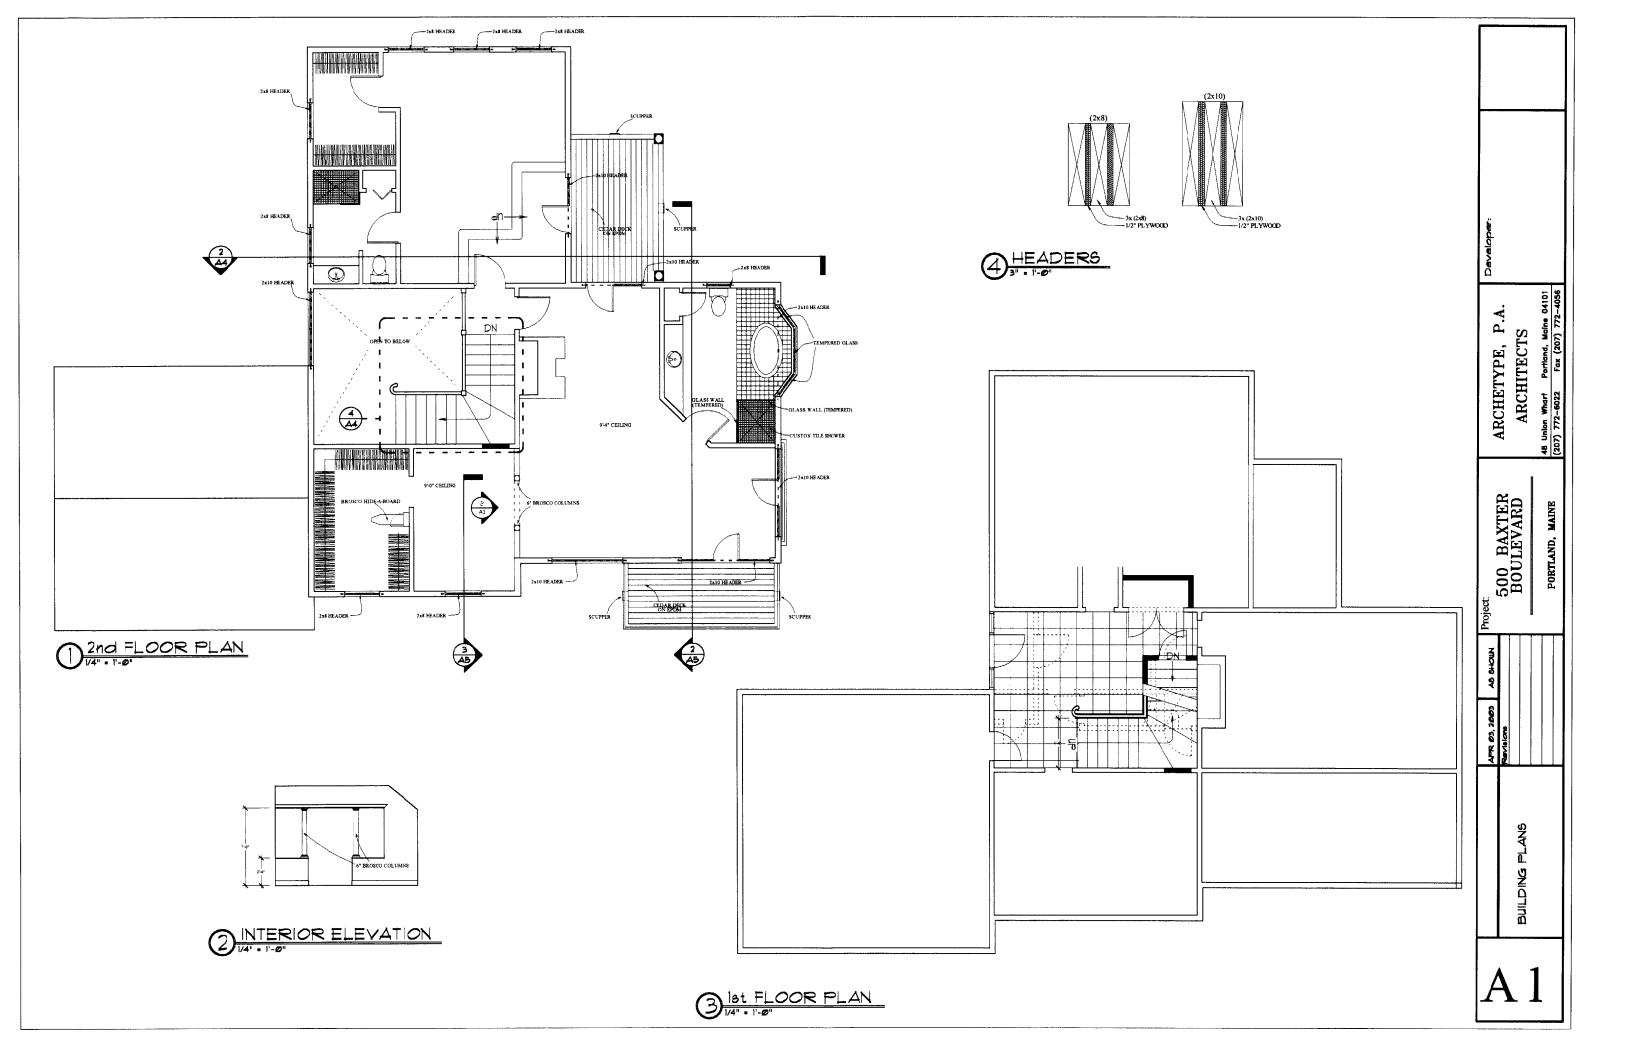

## ARCHITECT: ARCHETYPE, P.A. ARCHITECTS

48 Union Wharf Portland, Maine 04101 Tel: (207) 772-6022 Fax (207) 772-4056

| LIST                 | 0 | )F       | DR               | AWI      | NG            | S: |     |     |
|----------------------|---|----------|------------------|----------|---------------|----|-----|-----|
| A1 ·<br>A2 ·<br>A3 · |   | EL       | EVA              | TIO      | $\mathbb{NS}$ |    | STI | RUC |
| A4 ·<br>A5 ·         | _ | SE<br>SE | OF<br>CTI<br>CTI | ON<br>ON | &             | DE | TAL | LS  |

RUCTURAL PLAN