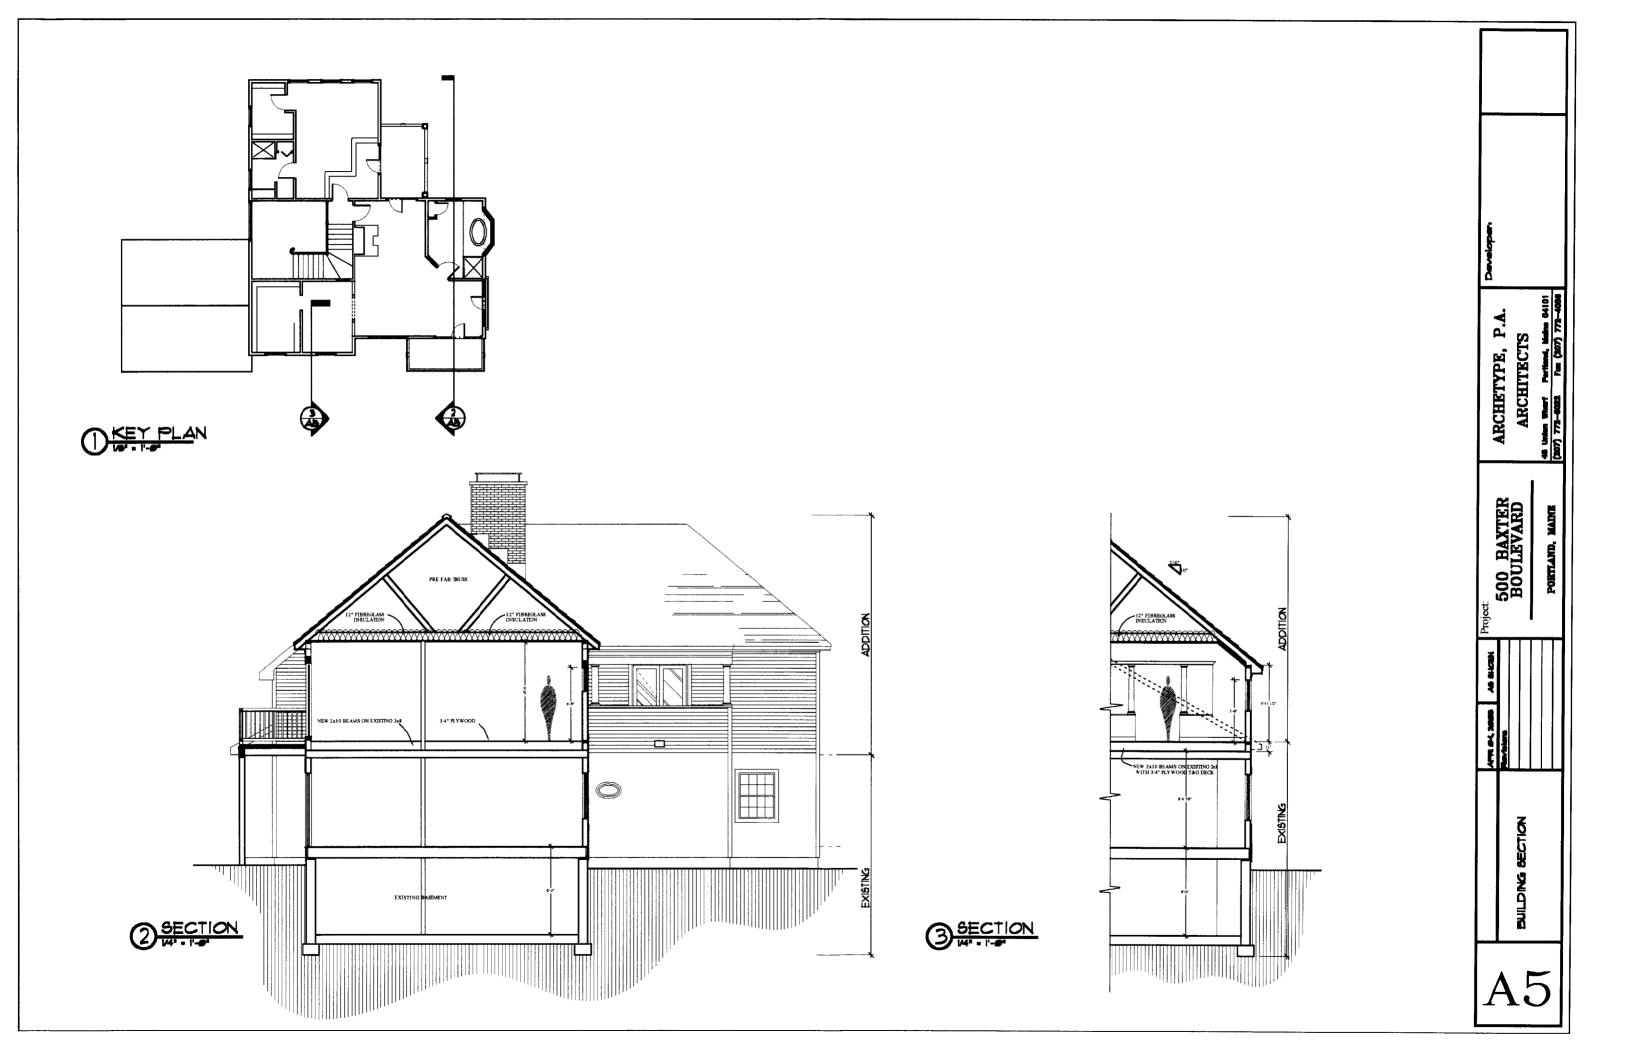

# 500 BAXTER BOULEVARD PORTLAND, MAINE

APRIL 04, 2003

## ARCHITECT: ARCHETYPE, P.A. ARCHITECTS

48 Union Wharf Portland, Maine 04101 Tel: (207) 772-6022 Fax (207) 772-4056

| LIST                 | 0 | )F       | DR               | AWI      | NG            | S: |     |     |
|----------------------|---|----------|------------------|----------|---------------|----|-----|-----|
| A1 ·<br>A2 ·<br>A3 · |   | EL       | EVA              | TIO      | $\mathbb{NS}$ |    | STI | RUC |
| A4 ·<br>A5 ·         | _ | SE<br>SE | OF<br>CTI<br>CTI | ON<br>ON | &             | DE | TAL | LS  |