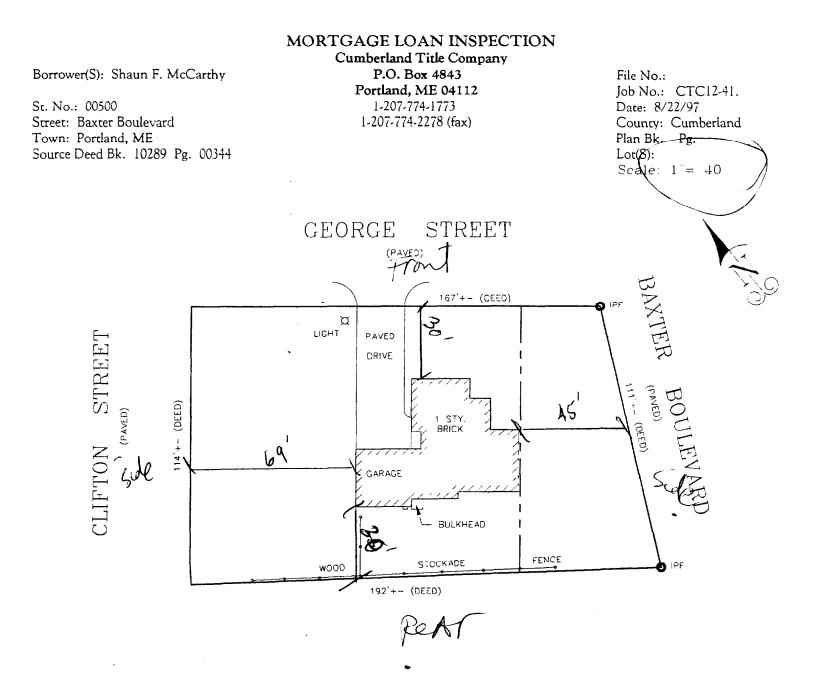

NOTE: THIS IS NOT A BOUNDARY SURVEY. This plan is made for the purposes of determining that the improvements are within the apparent boundary lines. THE PREPARER IS NOT LIABLE FOR ANY OTHER USE BY ANY OTHER PERSON OR ENTITY.

CERTIFICATON: I hereby certify to *First American Title Insurance,* and its mortgage title insurer that based upon inspection made with reasonable certainty, that:

a) this plan was made from an inspection of the site.

b) there ARE NO apparent violations of municipal ordinances regarding building setbacks in effect at time of construction.

c) the principal structure(s) located on the premises ARE NOT in a flood hazard zone as delineated on the flood maps used by the Federal Emergency Management Agency.