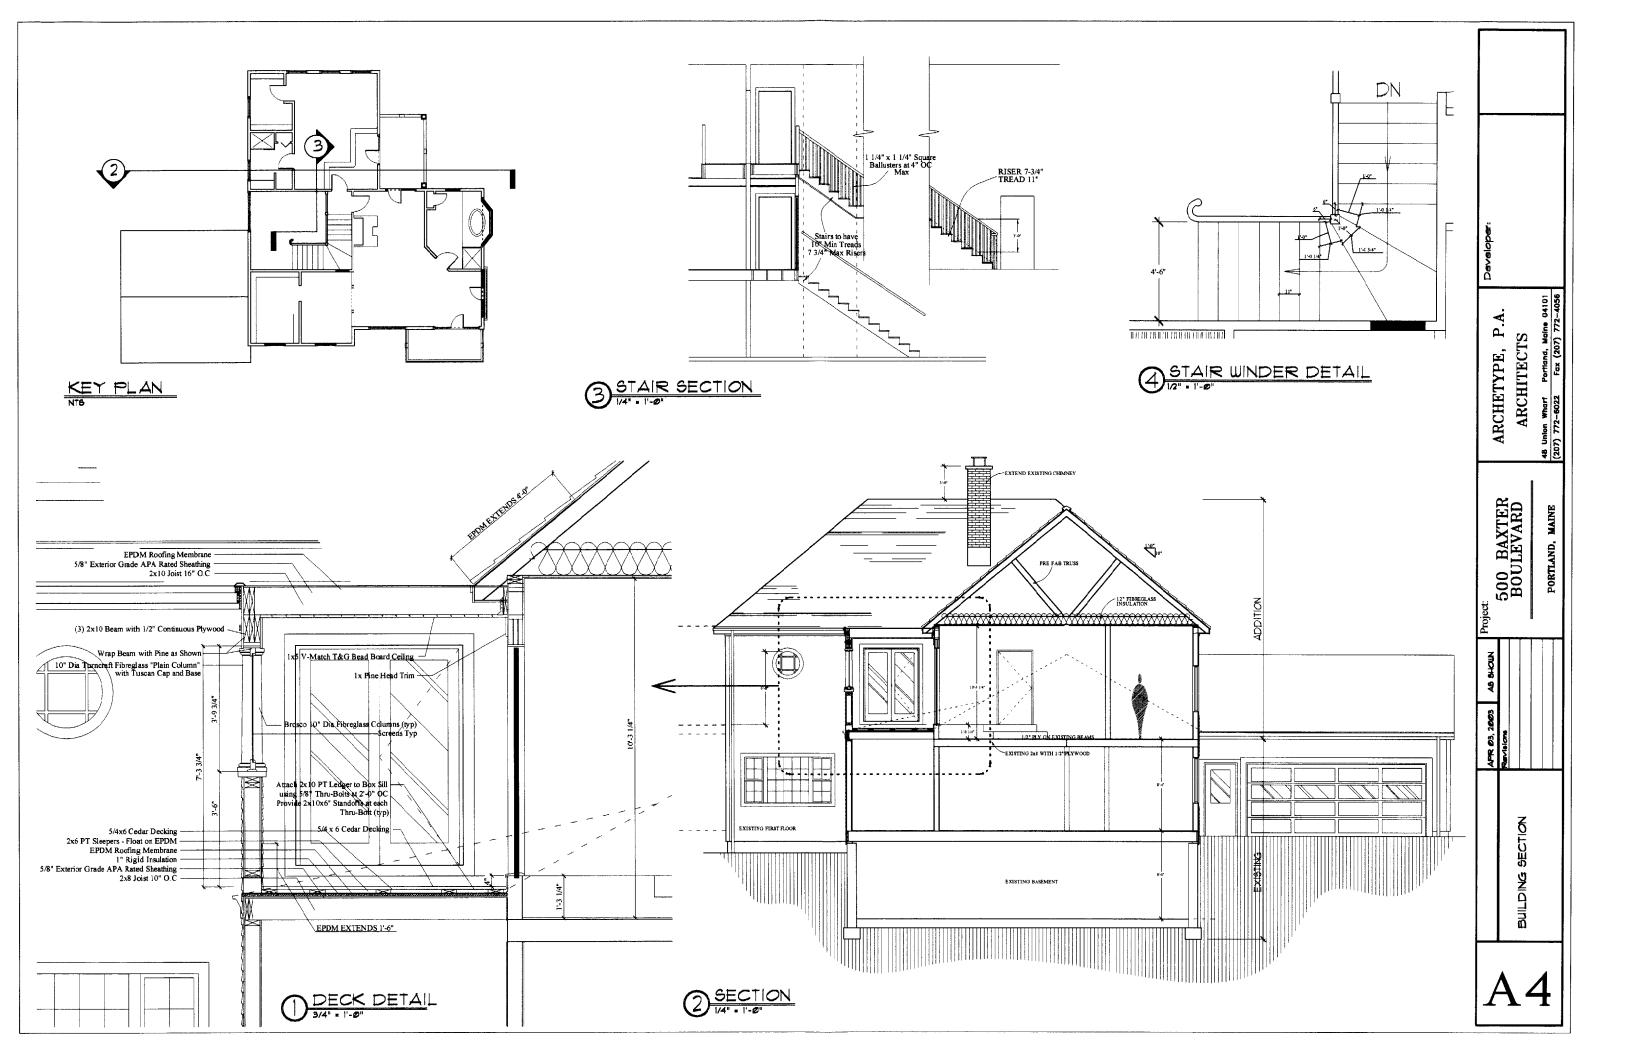

# 500 BAXTER BOULEVARD PORTLAND, MAINE

APRIL 04, 2003

## ARCHITECT: ARCHETYPE, P.A. ARCHITECTS

48 Union Wharf Portland, Maine 04101 Tel: (207) 772-6022 Fax (207) 772-4056

| LIST                 | 0 | )F       | DR               | AWI      | NG            | S: |     |     |
|----------------------|---|----------|------------------|----------|---------------|----|-----|-----|
| A1 ·<br>A2 ·<br>A3 · |   | EL       | EVA              | TIO      | $\mathbb{NS}$ |    | STI | RUC |
| A4 ·<br>A5 ·         | _ | SE<br>SE | OF<br>CTI<br>CTI | ON<br>ON | &             | DE | TAL | LS  |