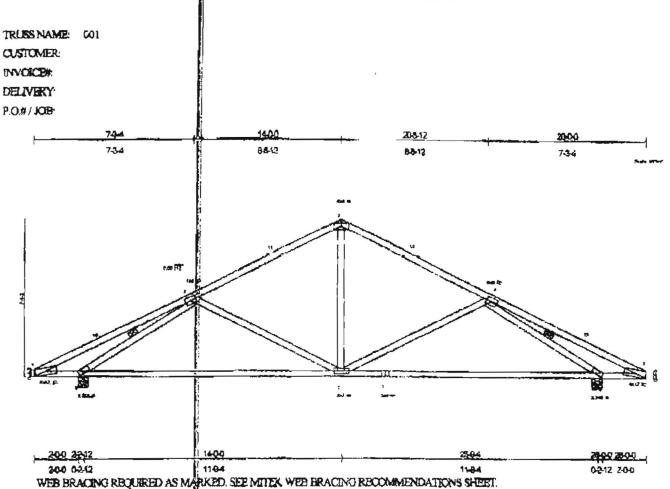

#### LATERAL BRACING DIAGRAM

BOTTOM CHORDS REQUIRE CONTINUOUS LATERAL BRACING AT NO GREATER THAN 10 O.C. AND MAY REQUIRE A LESSER. MAXIMUM SPACING IF INDICATED ON THE ENGINEERING DRAWING.

NOTE: VZ MINIMUM THICKNESS DRYWALL APPLIED THROUGHOUT THE LENGTH OF THE BOTTOM CHORD, INSTALLED IN ACCORDANCE WITH THE MANUFACTURERS RECOMMENDATIONS ON TRUSSES WITH A MAXIMUM 74" OC. SPACING, WILL ALSO PROVIDE THE ABOYE MENTIONED LATERAL RESTRAINT

DURING BRECIXON, SET COMMON ENDS OF LIKE TRUSSES ON THE SAME SIDE OF BUILDING.

LOADING: 50.0 +19.0 +0.0 +10.0

SPACING: 24.0 °O.C.

IMPORTANT!! SEE: "BRACING WOOD TRUSSES: COMMENTARY AND RECOMMENDATIONS" (GREEN SHEET) DELIVERED WITH THIS ORDER, FOR RECOMMENDED MINIMUM BRACING REQUIREMENTS OF TOP CHORD, BOTTOM CHORD, AND WEB PLANES. IN ADDITION TO THESE MINIMUM GUIDELINES, ALWAYS CONSULT THE PROJECT ARCHITECT OR ENGINEER FOR ADDITIONAL BRACING CONSIDERATIONS.