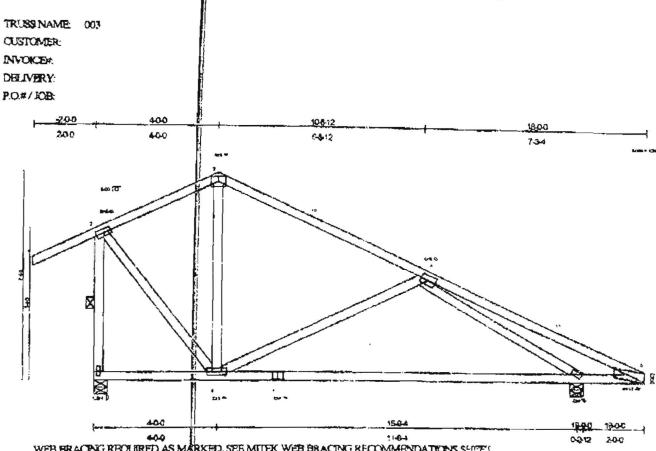

### LATERAL BRACING DIAGRAM

WEB BRACING RECHIEFD AS MARKED, SEE MITTER WEB BRACING RECOMMENDATIONS SHITE!

BIOTTOM CHORDS REQUIRE CONTINUOUS LATERAL BRACING AT NO GREATER THAN 10'OC AND MAY REQUIRE A LESSER MAXIMUM SPACING IF INDICATED ON THE BIOCINEERING DRAWING.

NOTE UZ MINIMUM THICKNESS DRYWALL APPLIED THROUGHOUT THE LENGTH OF THE BOTTOM CHORD, INSTALLED IN ACCORDANCE WITH THE MANUFACTURERS RECOMMENDATIONS ON TRUSSES WITH A MAXIMUM 24" O.C. SPACING, WILL ALSO PROVIDE THE ABOVE MENTIONED LATERAL RESTRAINT

DURING ERECTION SET COMMON ENDS OF LIKE TRUSSES ON THE SAME SIDE OF BUILDING

LOADENG: 50.0 +10.0 +0.0 +10.0

SPACING: 24.0 " O C.

IMPORTANT!! SEE: "BRACING WOOD TRUSSES" COMMENTARY AND RECOMMENDATIONS" (GREEN SHEET) DELIVERED WITH THIS ORDER, FOR RECOMMENDED MINIMUM ERACING REQUEREMENTS OF TOP CHORD, BUTTOM CHORD, AND WED PLANES. IN ADDITION TO THESE MENIMUM GUIDELINES, ALWAYS CONSULT THE PROJECT ARCHITECT OR ENGINEER FOR ADDITIONAL BRACING CONSIDERATIONS