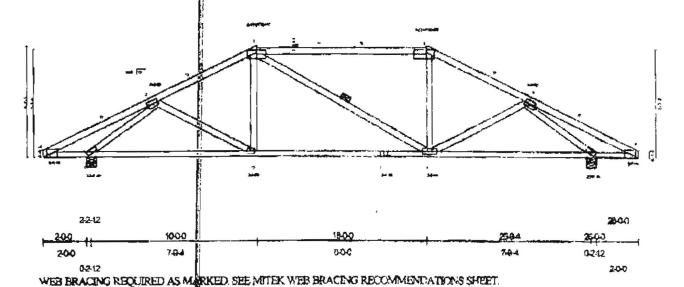

#### LATERAL BRACING DIAGRAM

TRUSS NAME: 009
CUSTOMER:
INVOICEM:
DELLVERY:
P.O.#/JOB:

534 7000 1800 73412 7040 564 6612 600 4612 534

BOTTOM CHORDS REQUIRE CONTINUOUS LATERAL BRACING AT NO GREATER THAN 10 O.C. AND MAY REQUIRE A LESSER MAXIMUM SPACING IF INDICATED ON THE ENGINEERING DRAWING.

NOTE: UZ" MINIMUM THICKNESS DRYWALL APPLIED THROUGHOUT THE LENGTH OF THE BOTTOM CHORD, INSTALLED IN ACCORDANCE WITH THE MANUFACTURERS RECOMMENDATIONS ON TRUSSES WITH A MAXIMUM ZF O.C. SPACING, WILL ALSO PROVIDE THE ABOY'E MENTIONED LATERAL RESURGANT.

DURING ERECTION SET COMMON ENDS OF LIKE TRUSSES ON THE SAME SIDE OF BUILDING

LOADING: 50.0 +10.0 +0.0 +10.0

SPACING: 24.0 ° O.C.

IMPORTANT! SEE TRACING WOOD THISTER COMMENTARY AND RECOMMENDATIONS" (GREEN SHEET) DELIVERED WITH "THIS CROER, FOR RECOMMENDATIONS" (GREEN SHEET) DELIVERED WITH "THIS CROER, FOR RECOMMENDATION TO THESE MINIMUM GUIDZILNES, ALLWAYS CONSULT THE PROJECT ARCHITECT OR ENGINEER FOR ADDITIONAL BRACING CONSIDERATIONS.