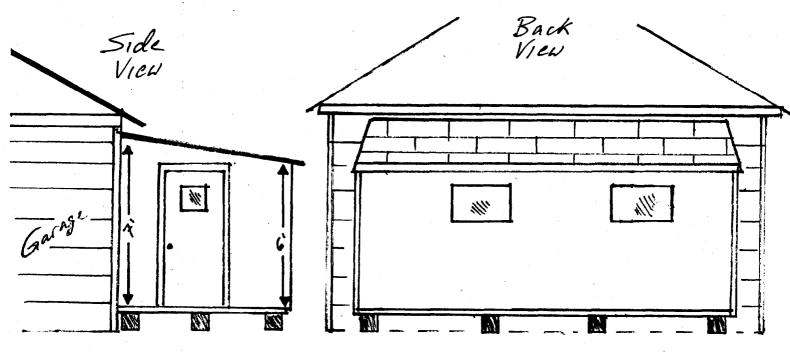

**PERMIT** DENIED

Walls: 2x4, 16" center

Roof/Floor joests: 2x6, 16 "center Siding: T-III Roofing: 5/8" OSB + shingles

Scale: 1/4"=1"