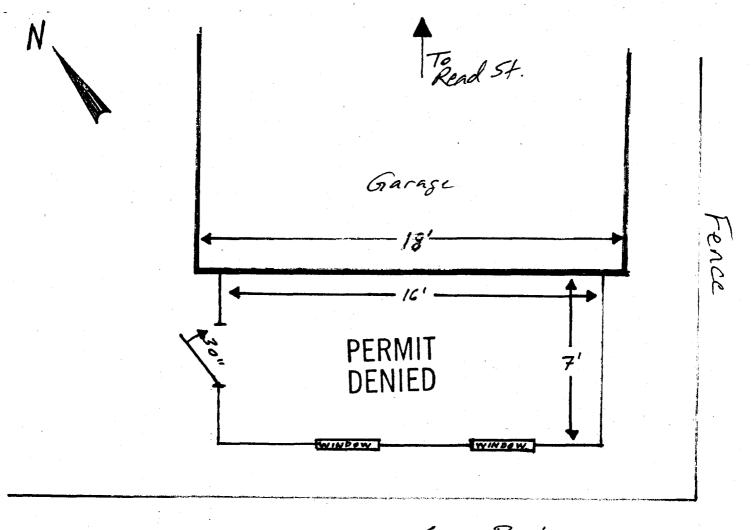

| Location/Address of Construction: 40                                                          | ReadSt                                                                                       |                                     |
|-----------------------------------------------------------------------------------------------|----------------------------------------------------------------------------------------------|-------------------------------------|
| Total Square Footage of Proposed Structure (7 x 16) //2'                                      | Square Footage of Lot (50 x 105) 5                                                           | 250                                 |
| Tax Assessor's Chart, Block & Lot Chart# /56 Block# A Lot# Z/ Plan Book # 14 Page 32 L 1 # 20 | Owner:<br>Cindy Williams<br>Bill Thornton                                                    | Telephone: 780-4548                 |
| Lessee/Buyer's Name (If Applicable)                                                           | Applicant name, address & telephone:  Bill Thornton 780-4548  P. O. Box 898  Portland '04104 | Cost Of<br>Work: \$ 800°<br>Fee: \$ |
| Current Specific use: None  Proposed Specific use: Sheel                                      |                                                                                              |                                     |
| Project description: Storage 5h                                                               | led - see attached dra                                                                       | illing                              |
|                                                                                               | •                                                                                            | ERMIT                               |
| Contractor's name, address & telephone: 50/4                                                  | C                                                                                            |                                     |
| Who should we contact when the permit is read Mailing address:                                | y: Bill Thornton                                                                             |                                     |
|                                                                                               | Phone:                                                                                       | 780-4548                            |

A permit application to build an attached shed on the rear of your existing garage was received from you on 05/22/2003. After reviewing your plot plan you are unable to comply with Section 14-90(2)(a) which requires a 25 foot setback in the R-3 Zone. Your permit is hereby denied under section 14-52 Conformity Required of the Land Use Ordinance of the City of Portland which states: