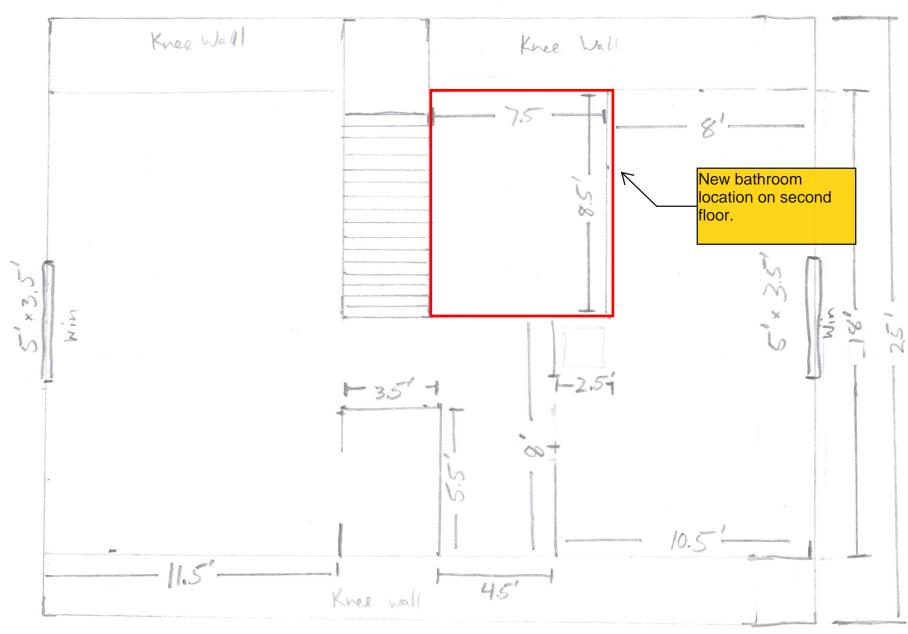

that after all approvals have been completed, I will then be issued te-mail. No work shall be started until I have received my permit. |             |
| Applicant Signature:                                                                                                                                                                                                              | Date:       |
| I have provided digital copies and sent them on (Date:)                                                                                                                                                                           | _           |

NOTE: All electronic paperwork must be delivered to <u>buildinginspections@portlandmaine.gov</u> or by physical means ie; a thumb drive or CD to the office.