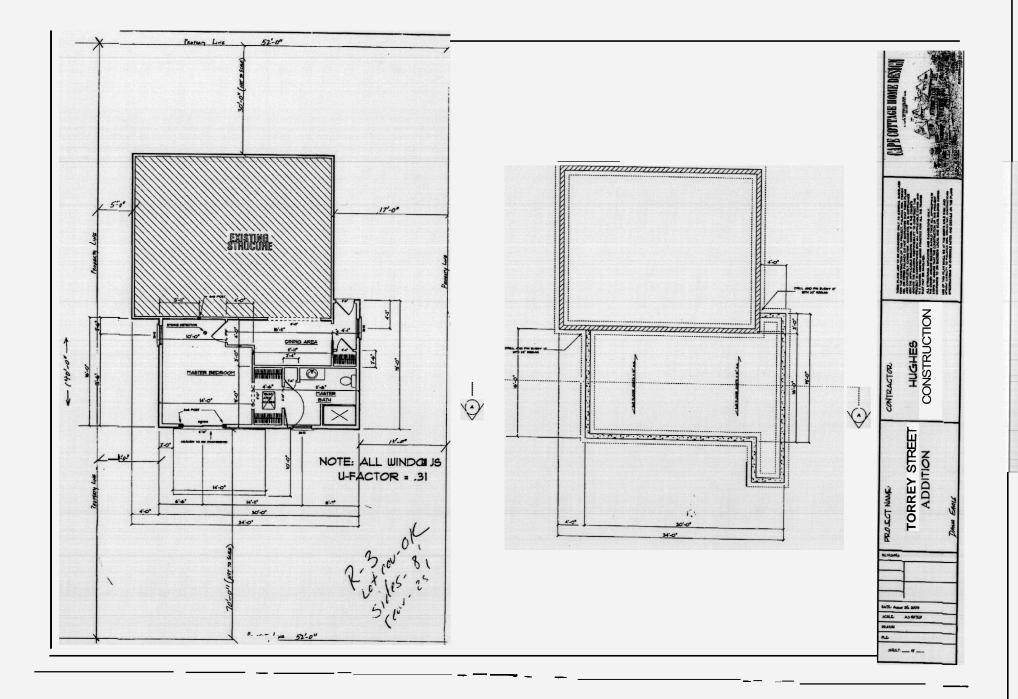

|
|                            |                                                                                                                                                                                                                                                                                                                                                                                                                                                                                                                                                                                                                                                                                                                                                                          |









## CITY OF PORTLAND, MAINE

**Department of Building Inspections** 

| 12/20/ 20 05                                               |
|------------------------------------------------------------|
| Beceived from Duna Carls                                   |
| Received from Planta Carls                                 |
| Location of Work 62 Torrey St.                             |
|                                                            |
| Cost of Construction \$                                    |
| Permit Fee \$                                              |
|                                                            |
| Building (IL) Plumbing (I5) Electrical (I2) Site Plan (U2) |
| Other                                                      |
| 177 D 11