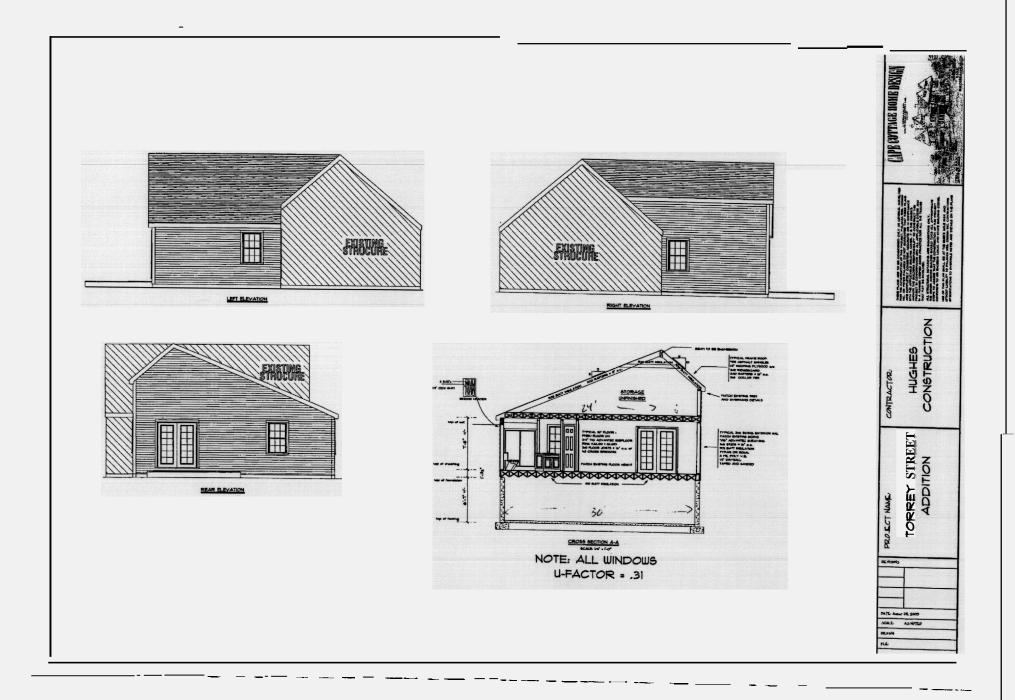

|
|                            |                                                                                                                                                                                                                                                                                                                                                                                                                                                                                                                                                                                                                                                                                                                                                                          |









## CITY OF PORTLAND, MAINE

**Department of Building Inspections** 

| 12/20/ 20 05                                               |
|------------------------------------------------------------|
| Beceived from Duna Carls                                   |
| Received from Planta Carls                                 |
| Location of Work 62 Torrey St.                             |
|                                                            |
| Cost of Construction \$                                    |
| Permit Fee \$                                              |
|                                                            |
| Building (IL) Plumbing (I5) Electrical (I2) Site Plan (U2) |
| Other                                                      |
| 177 D 11