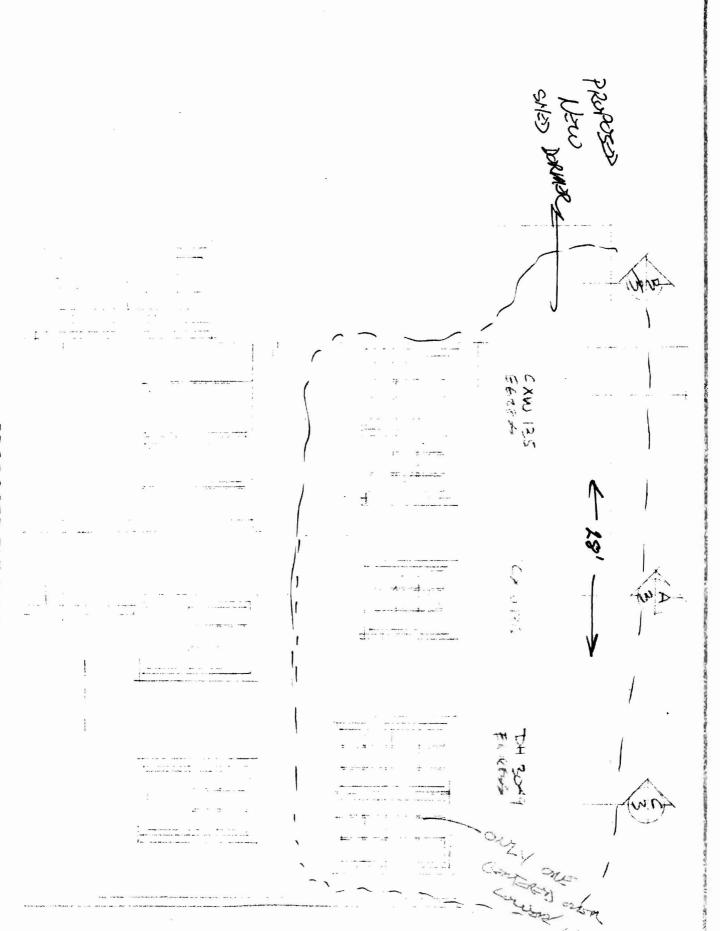

### **Comments:**

12/21/2009-mes: No required plot plan - talked to contractor - using 14-436(a) that allows no more than a 50% increase of the upper floor without changing the existing roof line - only using 9% out of the 50% allowed - roof line is not changing except for rear dormer - front is the same roof line