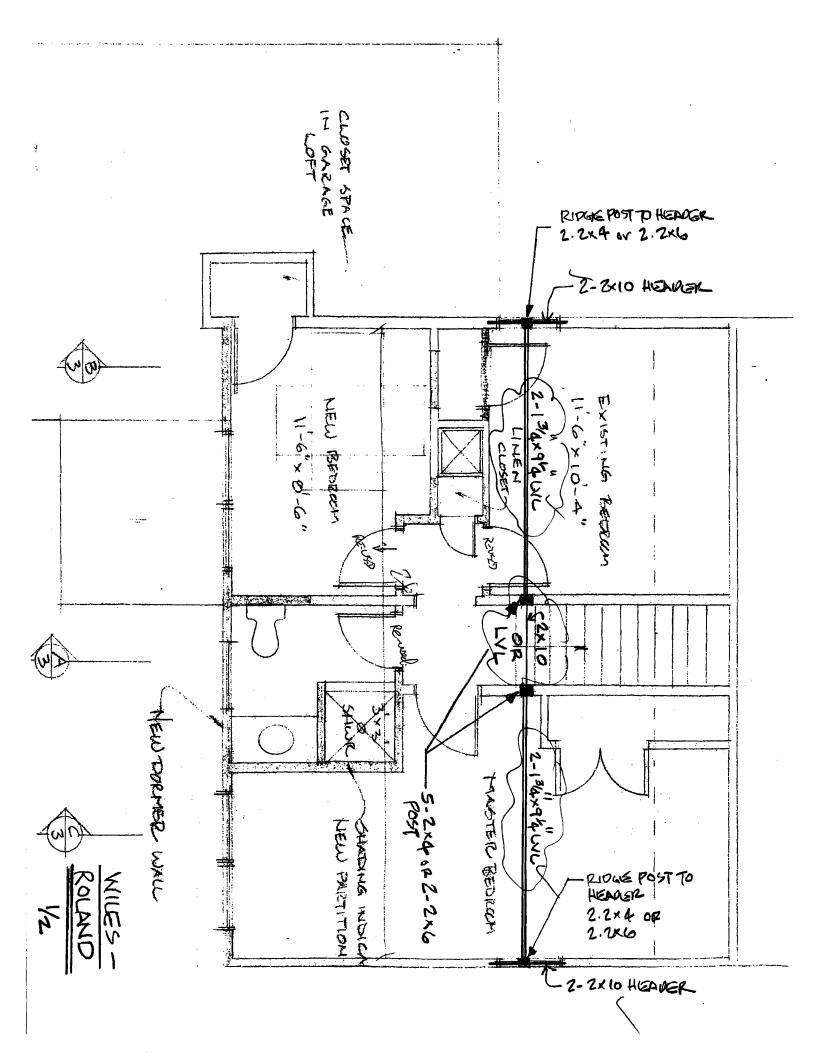

416-16x26 = Exist Space Above

1151+2= 575,5 # Additions

20x26 = Now Mer floor
Aren weeker

760ut 17.507 Allowable

be used

This page contains a detailed description of the Parcel ID you selected. Press the **New Search** button at the bottom of the screen to submit a new query.