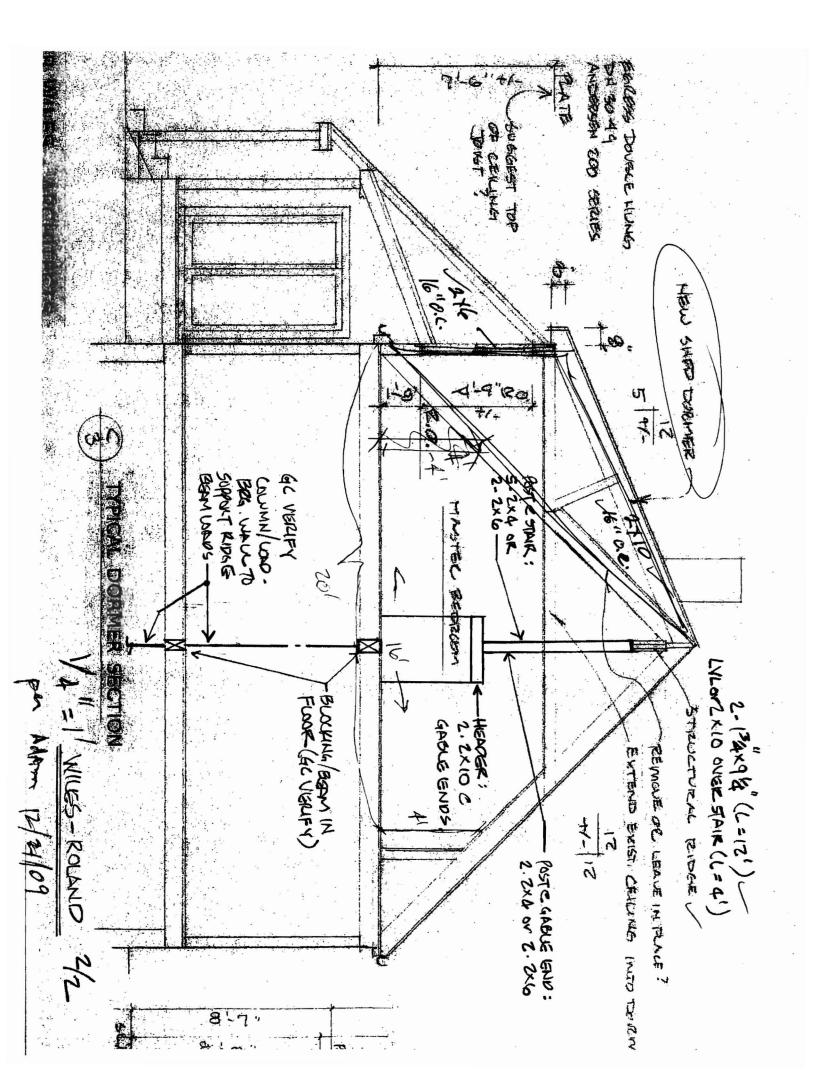

### **Comments:**

12/21/2009-mes: No required plot plan - talked to contractor - using 14-436(a) that allows no more than a 50% increase of the upper floor without changing the existing roof line - only using 9% out of the 50% allowed - roof line is not changing except for rear dormer - front is the same roof line