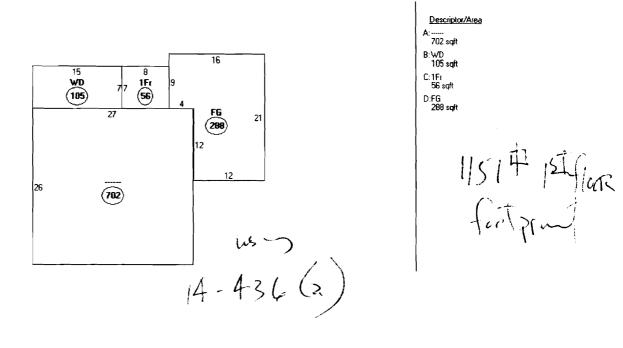

### **Comments:**

12/21/2009-mes: No required plot plan - talked to contractor - using 14-436(a) that allows no more than a 50% increase of the upper floor without changing the existing roof line - only using 9% out of the 50% allowed - roof line is not changing except for rear dormer - front is the same roof line

416-16x26 = Exist Space Above

1151+2= 575,5 # Additions

20x26 = Now Mer floor
Aren weeker

760ut 17.507 Allowable

be used

This page contains a detailed description of the Parcel ID you selected. Press the **New Search** button at the bottom of the screen to submit a new query.