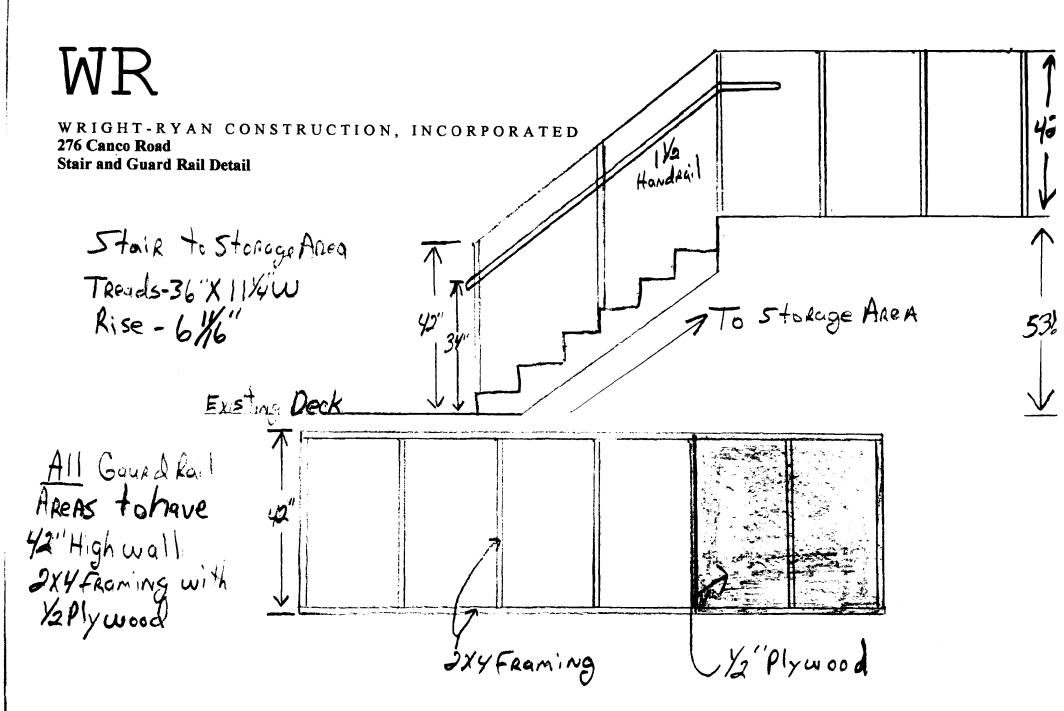

### WRIGHT-RYAN CONSTRUCTION, INCORPORATED

Date: 3/13/03

Work to be performed on Old Spray Booth as a result of Fire on 276 Canco Road.

Stair and Guard Rail detail for storage area over Wash Bay.

Any question please call Kevin Griffeth @ 415-4016

Thank you Kevin Griffeth