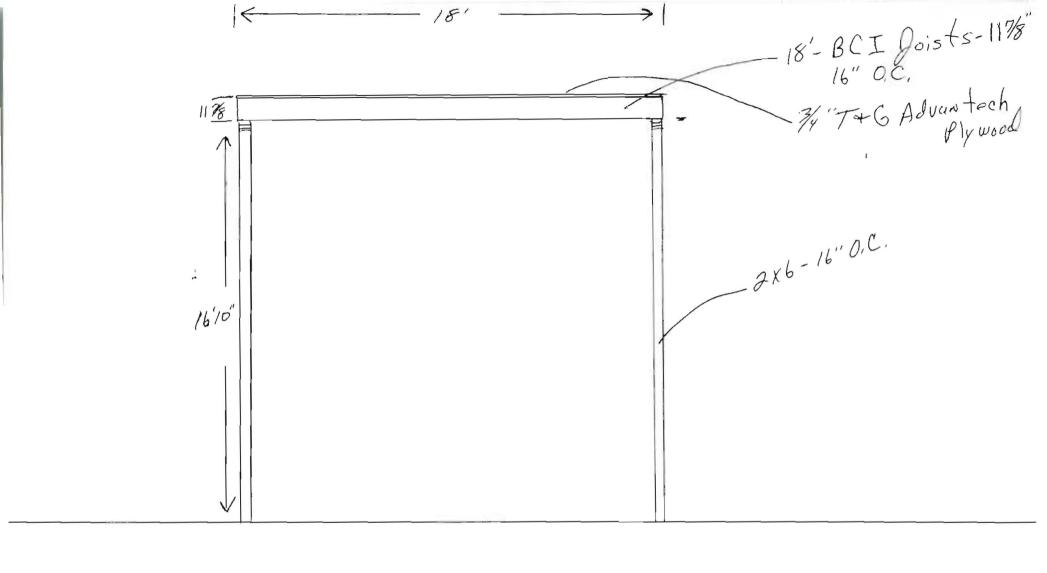

#### WRIGHT-RYAN CONSTRUCTION, INCORPORATED

Date: 2/28/03

Work to be performed on **Old Spray Booth** as a result of Fire on 276 Canco Road. Replace damaged ceiling, walls, garage door, heating, plumbing and electrical.

Ceiling was a total loss - Replacing with 18' BCI Joists 16" on center.

Decking - ¾ inch T&G Advantech Decking. Insulation - Kraft faced 9 ½ inch - R-Value 30

Ceiling - 5/8" Fire Code Sheetrock

Wall Damage

- Replacing 5/8" Fire Code Sheetrock and Insulation.

Replacing - Garage door.

Heat pipes.

Water pipes.

Lights and Electrical.

Ventilation Fan.

Space to be used as a wash bay.

Any question please call Kevin Griffeth @ 415-4016