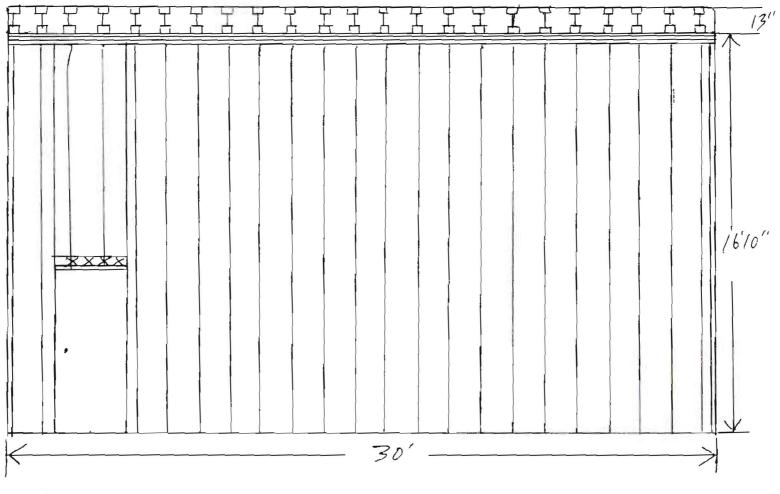

Scale - 1/4"

Front of Building - OLO Spray Booth

Walls - 2x6 @16 O.C.

Replace only Triple Header, Ceiling Joists, Decking, Plywood, Insulation

Right Side Elevation-OLO SRRAY Booth

FENCE 7

FENCE &