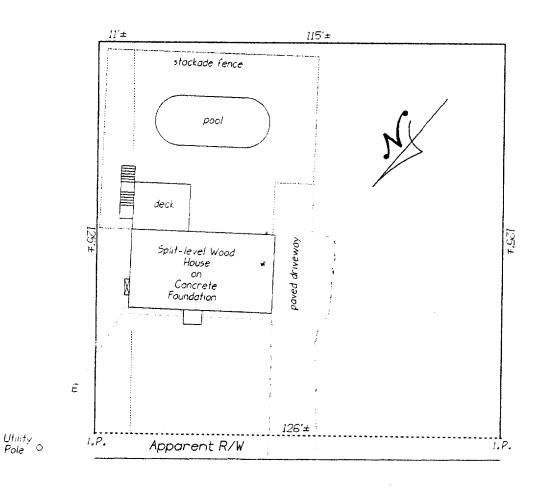

ments should be directed to the Treasury office at 874-8490 or e-



#### THIS IS NOT A BOUNDARY SURVEY

#### INSPECTION OF PREMISES

I HEREBY CERTIFY TO Old Port Title Co.

Fleet National Bank and its Title Insurer

The monumentation is not in harmony with current deed description.

The building setbacks are net in conformity with town zoning requirements.

The dwelling does not appearate fall within the special flood hazard zone as delineated by the Federal Emergency Management Agency.

The land does not appear to fall within the special flood hazard zone as indicated on community-panel # 230051 0007 community-panel # \_

201 Harvard Street Portland, Maine

Job Number: Inspection Date: \_

368-76 08-27-02

Scale: 1"= 30'

BUYER: David \$ Donna Buchanan SELLER: Estate of Vincent DePaolo



Washington Avenue

Pole

Harvard Street (bituminous)

THIS PROPERTY IS SUBJECT TO ALL RIGHTS AND EASEMENTS OF RECORD. THOSE THAT ARE EVIDENT ARE SHOWN. THIS PLAN MIGHT NOT REVEAL CONFLICTS WITH ABUTTING DEEDS

Bruce R. Bowman 199 John Small Road Chebeague Island, Maine 04017

Phone: (207) 846-1663

Fax: (207) 846-1664

52 PLAN BOOK PAGE 16 LOT 2+ 4236 PAGE 72 DEED BOOK COUNTY

THIS PLAN IS NOT FOR RECORDING

Cumberland







Havard Street

David & Donna Bucan 201 Havard St Portland, ME



Foundation



Front Elevation









201 Havard St Portland ME



BOÏSE

Building Solutions Engineered Wood Products

,ALLJoist®

The SIMPLE FRAMINGS PT. OF BUILDING INSPECTION CITY OF PORTLAND, ME PECIFIER OCT 3 1 2005 RECEIVED **GUIDE USA** Introducing

8 Edit

DO NOT



## DO



## Maximum Floor S