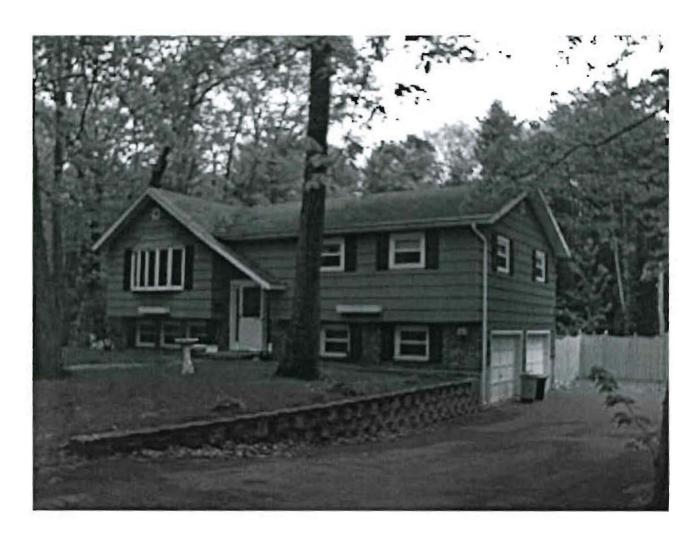

|
| BEFORE THE SPACE MAY BE OCCUPIL                                                                                                                    |                                                                                                         |
| Signature of Applicant/Designer  Signature of Inspections Official  CBL:/S 4-B-7 Building Permit #:_                                               | Date 10/31/85 Date OS-1485                                                                              |
|                                                                                                                                                    |                                                                                                         |



This page contains a detailed description of the Parcel ID you selected. Press the **New Search** button at the bottom of the screen to submit a new query.

#### **Current Owner Information**

Card Number 1 of 1

Parcel ID 154 B007001

Location 201 HARVARD ST

Land Use SINGLE FAMILY

Owner Address BUCHANAN DAVID R & DONNA M BUCHANAN & GINA MARIE PIO JTS 201 HARVARD ST PORTLAND ME 04103

Book/Page 20302/282 Legal 154-B-7 HARVARD ST 197-205

15750 SF

Current Assessed Valuation For Fiscal Year 2006

Land \$47,710 Building \$107,800 Total \$155,510

Estimated Assessed Valuation For Fiscal Year 2007\*

Land \$76,400 Building

Total \$210,200

\* Value subject to change based upon review of property status as of 4/1/06. The tax rate will be determined by City Council in May 2006.

#### Proper