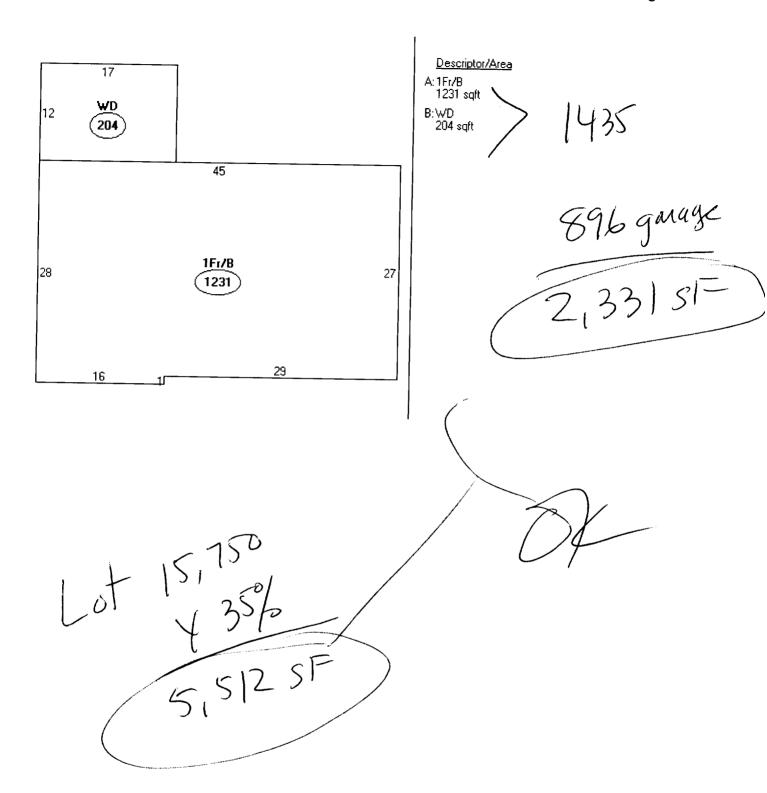

timated Assessed Valuation For Fiscal Year 2007\*

Land \$76,400 Building

Total \$210,200

\* Value subject to change based upon review of property status as of 4/1/06. The tax rate will be determined by City Council in May 2006.

#### Property Information

Year Built 1973 Style Raised Ranch Story Height

Sq. Ft.

Total Acres

Bedrooms 2 Full Baths

Half Baths

Total Rooms

Attic None Basement Full

#### Outbuildings

Type
POOL-PREFAB
PLASTIC LINER

Quantity L Year Built 1973 Size 16X36 Grade ( Condition A

#### Sales Information

Date 09/01/2003 Type LAND + BLDING

\$157,000

Book/Page 20302-282

#### Picture and Sketch

Picture

Sketch

Tax Map

Click here to view Tax Roll Information.

Any information concerning tax payments should be directed to the Treasury office at 874-8490 or e-



#### THIS IS NOT A BOUNDARY SURVEY

#### INSPECTION OF PREMISES

I HEREBY CERTIFY TO Old Port Title Co.

Fleet National Bank and its Title Insurer

The monumentation is not in harmony with current deed description.

The building setbacks are net in conformity with town zoning requirements.

The dwelling does not appearate fall within the special flood hazard zone as delineated by the Federal Emergency Management Agency.

The land does not appear to fall within the special flood hazard zone as indicated on community-panel # 230051 0007 community-panel # \_

201 Harvard Street Portland, Maine

Job Number: Inspection Date: \_

368-76 08-27-02

Scale: 1"= 30'

BUYER: David \$ Donna Buchanan SELLER: Estate of Vincent DePaolo



Washington Avenue

Pole

Harvard Street (bituminous)

THIS PROPER