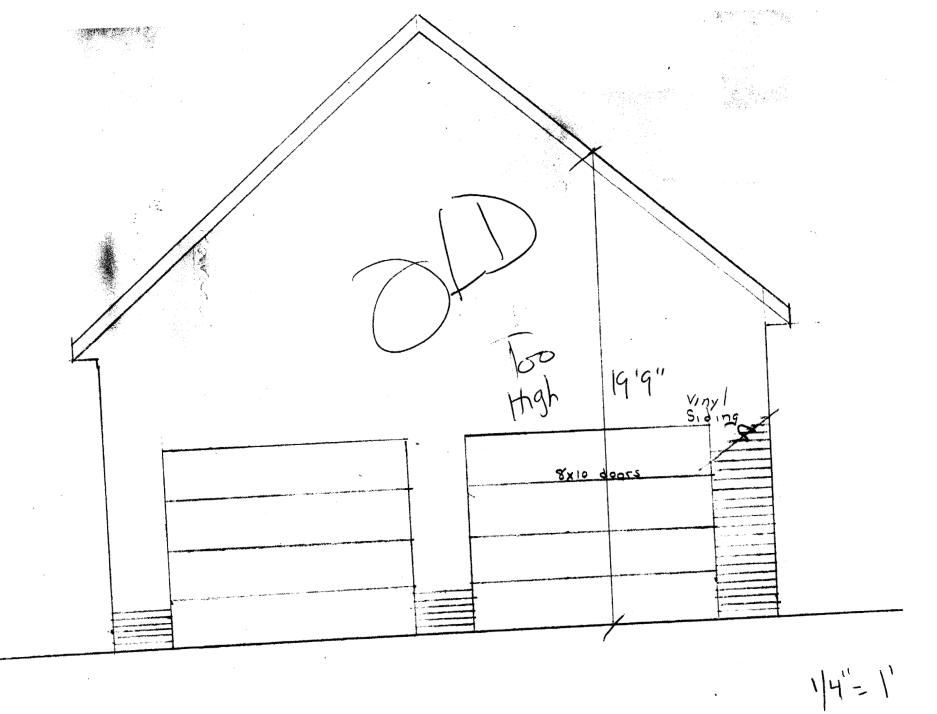

11/09/05 checked Posting/ Setbacks. OK. to Dour. In

| City of Portland, Maine - Buile                                      | •                                       |                             | Permit No:            | Date Applied For:    | CBL:              |
|----------------------------------------------------------------------|-----------------------------------------|-----------------------------|-----------------------|----------------------|-------------------|
| 389 Congress Street, 04101 Tel: (2                                   | 207) 874-8703, Fax: (2                  | 207) 874-8716               | 05-1485               | 10/03/2005           | 154 B007001       |
| Location of Construction:                                            | Owner Name:                             | (                           | Owner Address:        |                      | Phone:            |
| 201 Harvard St                                                       | Buchanan David R &                      |                             | 201 Harvard St        |                      | _                 |
| Business Name:                                                       | Contractor Name:                        | C                           | Contractor Address:   |                      | Phone             |
|                                                                      | Bill Wight                              |                             | 29 Jacobs Way Go      | orham                | (207) 839-9606    |
| Lessee/Buyer's Name                                                  | Phone:                                  | F                           | ermit Type:           |                      |                   |
|                                                                      |                                         | L                           | Garages - Detach      | ed                   |                   |
| Proposed Use:                                                        |                                         | Proposed                    | l Project Description | •                    |                   |
| Single Family unattatched 28x32 garg                                 | age                                     | Unatta                      | tched 28x32 garag     | e                    |                   |
| Dept: Zoning Status: A                                               | pproved with Condition                  | s Reviewer:                 | Jeanine Bourke        | Approval l           |                   |
| Note:                                                                |                                         |                             |                       |                      | Ok to Issue:      |
| 1) Inspector please verify the height length                         | of the structure to be a m<br>5 + 5 = 5 | haximum of 18' to to age au | o the average grad    | te measured at halfw | vay on the rafter |
| Dept: Building Status: A                                             | pproved with Condition                  | s Reviewer:                 | Jeanine Bourke        | Approval l           | Date: 10/31/2005  |
| Note:                                                                |                                         |                             |                       |                      | Ok to Issue: 🗹    |
| 1) Separate permits are required for a                               | ny electrical, plumbing,                | or heating.                 |                       |                      |                   |
| 2) Engineered floor truss alteration sp                              | pec is required to be sub               | mitted                      |                       |                      |                   |
| Permit approved based on the plan noted on plans w/revisions dated 1 |                                         | ed w/owner/cont             | ractor, with addition | onal information as  | agreed on and as  |