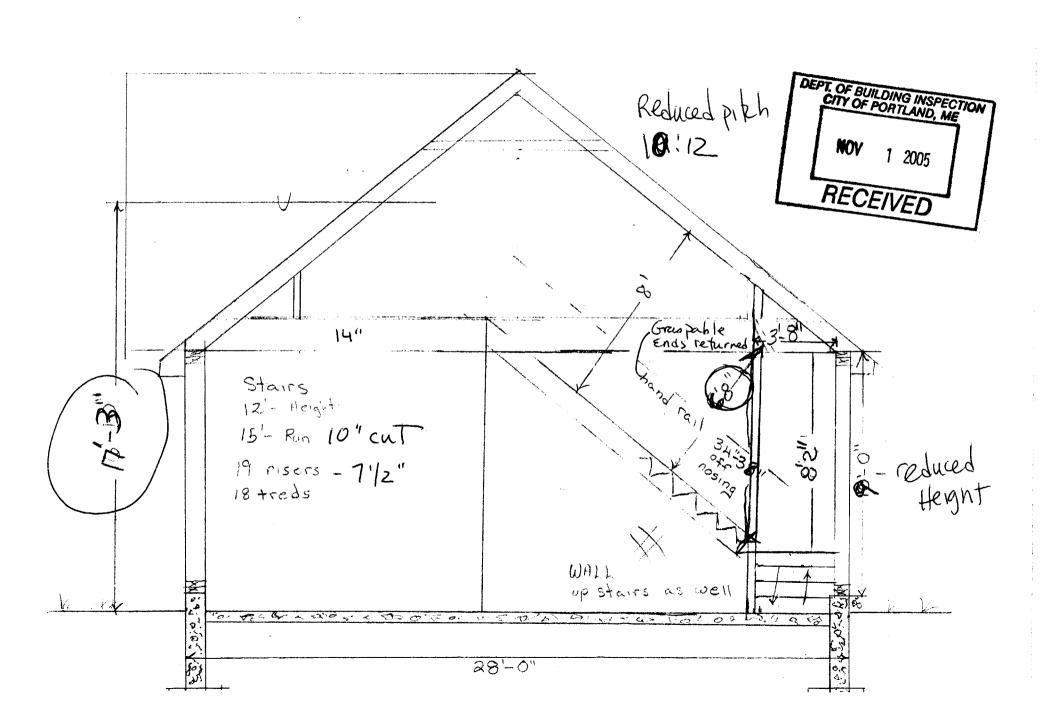

11/09/05 checked Posting/ Setbacks. OK. to Dour. In

| City of Portland, Maine - Buile                                      | •                                       |                             | Permit No:            | Date Applied For:    | CBL:              |
|----------------------------------------------------------------------|-----------------------------------------|-----------------------------|-----------------------|----------------------|-------------------|
| 389 Congress Street, 04101 Tel: (2                                   | 207) 874-8703, Fax: (2                  | 207) 874-8716               | 05-1485               | 10/03/2005           | 154 B007001       |
| Location of Construction:                                            | Owner Name:                             | (                           | Owner Address:        |                      | Phone:            |
| 201 Harvard St                                                       | Buchanan David R &                      |                             | 201 Harvard St        |                      | _                 |
| Business Name:                                                       | Contractor Name:                        | C                           | Contractor Address:   |                      | Phone             |
|                                                                      | Bill Wight                              |                             | 29 Jacobs Way Go      | orham                | (207) 839-9606    |
| Lessee/Buyer's Name                                                  | Phone:                                  | F                           | ermit Type:           |                      |                   |
|                                                                      |                                         | L                           | Garages - Detach      | ed                   |                   |
| Proposed Use:                                                        |                                         | Proposed                    | l Project Description | •                    |                   |
| Single Family unattatched 28x32 garg                                 | age                                     | Unatta                      | tched 28x32 garag     | e                    |                   |
| Dept: Zoning Status: A                                               | pproved with Condition                  | s Reviewer:                 | Jeanine Bourke        | Approval l           |                   |
| Note:                                                                |                                         |                             |                       |                      | Ok to Issue:      |
| 1) Inspector please verify the height length                         | of the structure to be a m<br>5 + 5 = 5 | haximum of 18' to to age au | o the average grad    | te measured at halfw | vay on the rafter |
| Dept: Building Status: A                                             | pproved with Condition                  | s Reviewer:                 | Jeanine Bourke        | Approval l           | Date: 10/31/2005  |
| Note:                                                                |                                         |                             |                       |                      | Ok to Issue: 🗹    |
| 1) Separate permits are required for a                               | ny electrical, plumbing,                | or heating.                 |                       |                      |                   |
| 2) Engineered floor truss alteration sp                              | pec is required to be sub               | mitted                      |                       |                      |                   |
| Permit approved based on the plan noted on plans w/revisions dated 1 |                                         | ed w/owner/cont             | ractor, with addition | onal information as  | agreed on and as  |

#### **Comments:**

10/27/2005-jmb: left vm w/Bill W. For details. He called back and will submit revisions.

10/31/2005-jmb: Bill Wight submitted revised plans, ok to issue.