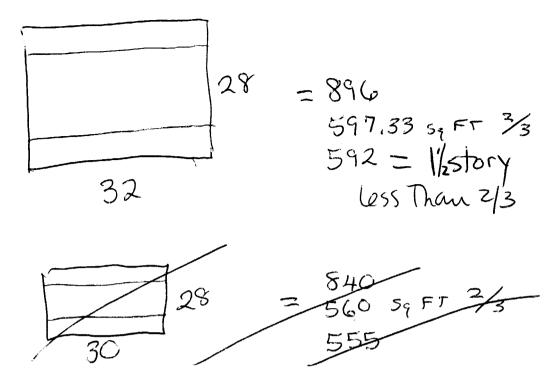

hin the special flood hazard zone as indicated on community-panel # 230051 0007 community-panel # \_

201 Harvard Street Portland, Maine

Job Number: Inspection Date: \_

368-76 08-27-02

Scale: 1"= 30'

BUYER: David \$ Donna Buchanan SELLER: Estate of Vincent DePaolo



Washington Avenue

Pole

Harvard Street (bituminous)

THIS PROPERTY IS SUBJECT TO ALL RIGHTS AND EASEMENTS OF RECORD. THOSE THAT ARE EVIDENT ARE SHOWN. THIS PLAN MIGHT NOT REVEAL CONFLICTS WITH ABUTTING DEEDS

Bruce R. Bowman 199 John Small Road Chebeague Island, Maine 04017

Phone: (207) 846-1663

Fax: (207) 846-1664

52 PLAN BOOK PAGE 16 LOT 2+ 4236 PAGE 72 DEED BOOK COUNTY

THIS PLAN IS NOT FOR RECORDING

Cumberland







Havard Street

David & Donna Bucan 201 Havard St Portland, ME



Foundation



Front Elevation









201 Havard St Portland ME



BOÏSE

Building Solutions Engineered Wood Products

,ALLJoist®

The SIMPLE FRAMINGS PT. OF BUILDING INSPECTION CITY OF PORTLAND, ME PECIFIER OCT 3 1 2005 RECEIVED **GUIDE USA** Introducing

8 Edit

DO NOT



## DO



## Maximum Floor Spans – Simple Spans

Allowable Stress Design—100% Load Duration Glued and Nailed Subfloor

#### Notes:

- 1. Spans are for simply supported spans.
- Minimum end bearing length is 1/2", except for bold spans which are 3/2" bearing length.
- Maximum spans are measured in between the supports (clear span) and are based on uniformly loaded joists.
- Total load deflection is limited to L/240.
- Allowable spans take into consideration the composite effect from the glued and nailed subfloor for deflection purposes only.
- The adhes