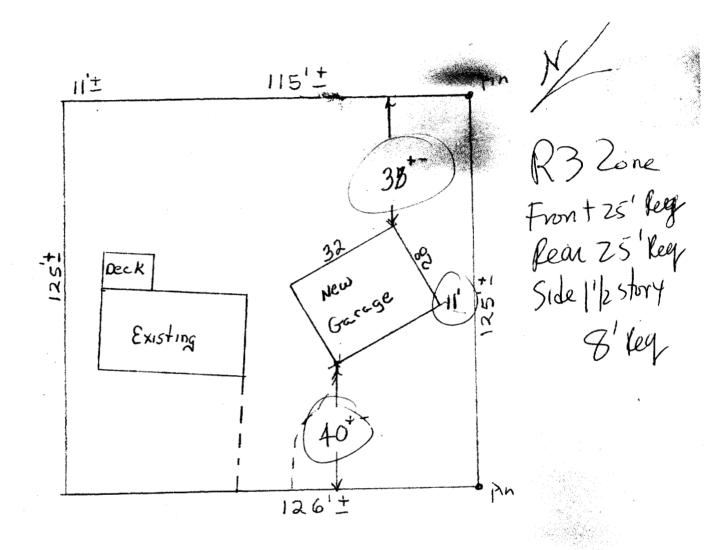

11/09/05 checked Posting/ Setbacks. OK. to Dour. In

| City of Portland, Maine - Buile                                      | •                                       |                             | Permit No:            | Date Applied For:    | CBL:              |
|----------------------------------------------------------------------|-----------------------------------------|-----------------------------|-----------------------|----------------------|-------------------|
| 389 Congress Street, 04101 Tel: (2                                   | 207) 874-8703, Fax: (2                  | 207) 874-8716               | 05-1485               | 10/03/2005           | 154 B007001       |
| Location of Construction:                                            | Owner Name:                             | (                           | Owner Address:        |                      | Phone:            |
| 201 Harvard St                                                       | Buchanan David R &                      |                             | 201 Harvard St        |                      | _                 |
| Business Name:                                                       | Contractor Name:                        | C                           | Contractor Address:   |                      | Phone             |
|                                                                      | Bill Wight                              |                             | 29 Jacobs Way Go      | orham                | (207) 839-9606    |
| Lessee/Buyer's Name                                                  | Phone:                                  | F                           | ermit Type:           |                      |                   |
|                                                                      |                                         | L                           | Garages - Detach      | ed                   |                   |
| Proposed Use:                                                        |                                         | Proposed                    | l Project Description | •                    |                   |
| Single Family unattatched 28x32 garg                                 | age                                     | Unatta                      | tched 28x32 garag     | e                    |                   |
| Dept: Zoning Status: A                                               | pproved with Condition                  | s Reviewer:                 | Jeanine Bourke        | Approval l           |                   |
| Note:                                                                |                                         |                             |                       |                      | Ok to Issue:      |
| 1) Inspector please verify the height length                         | of the structure to be a m<br>5 + 5 = 5 | haximum of 18' to to age au | o the average grad    | te measured at halfw | vay on the rafter |
| Dept: Building Status: A                                             | pproved with Condition                  | s Reviewer:                 | Jeanine Bourke        | Approval l           | Date: 10/31/2005  |
| Note:                                                                |                                         |                             |                       |                      | Ok to Issue: 🗹    |
| 1) Separate permits are required for a                               | ny electrical, plumbing,                | or heating.                 |                       |                      |                   |
| 2) Engineered floor truss alteration sp                              | pec is required to be sub               | mitted                      |                       |                      |                   |
| Permit approved based on the plan noted on plans w/revisions dated 1 |                                         | ed w/owner/cont             | ractor, with addition | onal information as  | agreed on and as  |