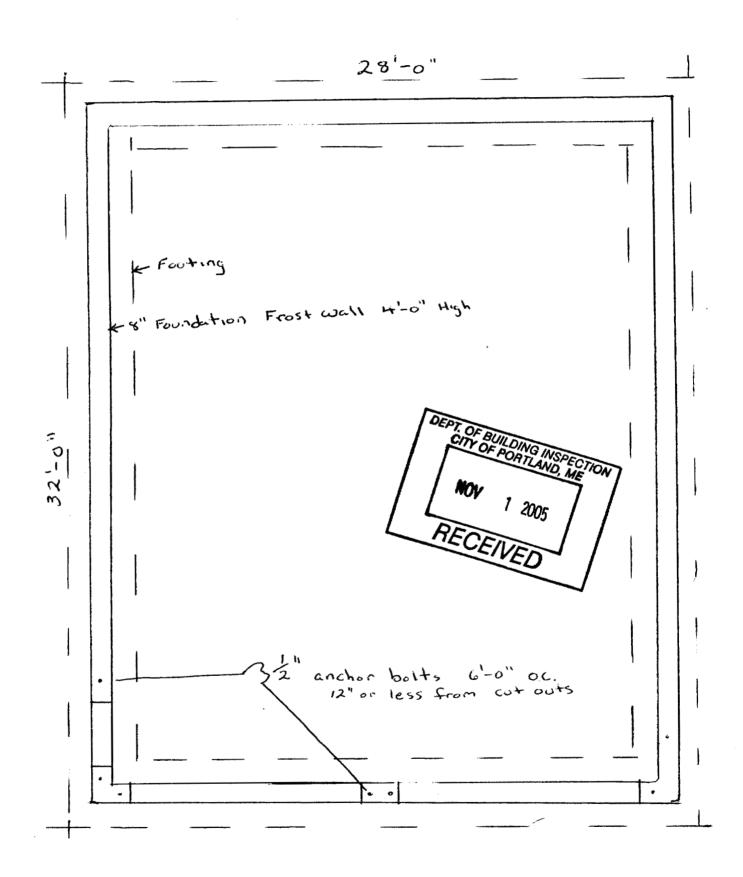

ithin the special flood hazard zone as indicated on community-panel # 230051 0007 community-panel # \_

201 Harvard Street Portland, Maine

Job Number: Inspection Date: \_

368-76 08-27-02

Scale: 1"= 30'

BUYER: David \$ Donna Buchanan SELLER: Estate of Vincent DePaolo



Washington Avenue

Pole

Harvard Street (bituminous)

THIS PROPERTY IS SUBJECT TO ALL RIGHTS AND EASEMENTS OF RECORD. THOSE THAT ARE EVIDENT ARE SHOWN. THIS PLAN MIGHT NOT REVEAL CONFLICTS WITH ABUTTING DEEDS

Bruce R. Bowman 199 John Small Road Chebeague Island, Maine 04017

Phone: (207) 846-1663

Fax: (207) 846-1664

52 PLAN BOOK PAGE 16 LOT 2+ 4236 PAGE 72 DEED BOOK COUNTY

THIS PLAN IS NOT FOR RECORDING

Cumberland







Havard Street

David & Donna Bucan 201 Havard St Portland, ME



Foundation



Front Elevation









201 Havard St Portland ME



BOÏSE

Building Solutions Engineered Wood Products

,ALLJoist®

The SIMPLE FRAMINGS PT. OF BUILDING INSPECTION CITY OF PORTLAND, ME PECIFIER OCT 3 1 2005 RECEIVED **GUIDE USA** Introducing

8 Edit

DO NOT



## DO



## Maximum Floor Spans – Simple Spans

Allowable Stress Design—100% Load Duration Glued and Nailed Subfloor

#### Notes:

- 1. Spans are for simply supported spans.
- Minimum end bearing length is 1/2", except for bold spans which are 3/2" bearing length.
- Maximum spans are measured in between the supports (clear span) and are based on uniformly loaded joists.
- Total load deflection is limited to L/240.
- Allowable spans take into consideration the composite effect from the glued and nailed subfloor for deflection purposes only.
- The adh