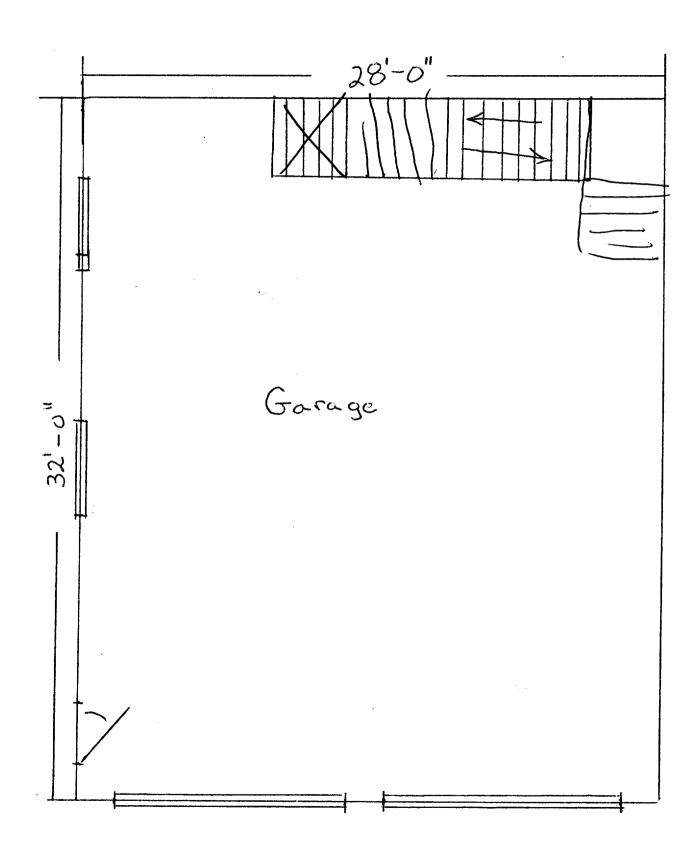

11/09/05 checked Posting/ Setbacks. OK. to Dour. In

| City of Portland, Maine - Buile                                      | •                                       |                             | Permit No:            | Date Applied For:    | CBL:              |
|----------------------------------------------------------------------|-----------------------------------------|-----------------------------|-----------------------|----------------------|-------------------|
| 389 Congress Street, 04101 Tel: (2                                   | 207) 874-8703, Fax: (2                  | 207) 874-8716               | 05-1485               | 10/03/2005           | 154 B007001       |
| Location of Construction:                                            | Owner Name:                             | (                           | Owner Address:        |                      | Phone:            |
| 201 Harvard St                                                       | Buchanan David R &                      |                             | 201 Harvard St        |                      | _                 |
| Business Name:                                                       | Contractor Name:                        | C                           | Contractor Address:   |                      | Phone             |
|                                                                      | Bill Wight                              |                             | 29 Jacobs Way Go      | orham                | (207) 839-9606    |
| Lessee/Buyer's Name                                                  | Phone:                                  | F                           | ermit Type:           |                      |                   |
|                                                                      |                                         | L                           | Garages - Detach      | ed                   |                   |
| Proposed Use:                                                        |                                         | Proposed                    | l Project Description | •                    |                   |
| Single Family unattatched 28x32 garg                                 | age                                     | Unatta                      | tched 28x32 garag     | e                    |                   |
| Dept: Zoning Status: A                                               | pproved with Condition                  | s Reviewer:                 | Jeanine Bourke        | Approval l           |                   |
| Note:                                                                |                                         |                             |                       |                      | Ok to Issue:      |
| 1) Inspector please verify the height length                         | of the structure to be a m<br>5 + 5 = 5 | haximum of 18' to to age au | o the average grad    | te measured at halfw | vay on the rafter |
| Dept: Building Status: A                                             | pproved with Condition                  | s Reviewer:                 | Jeanine Bourke        | Approval l           | Date: 10/31/2005  |
| Note:                                                                |                                         |                             |                       |                      | Ok to Issue: 🗹    |
| 1) Separate permits are required for a                               | ny electrical, plumbing,                | or heating.                 |                       |                      |                   |
| 2) Engineered floor truss alteration sp                              | pec is required to be sub               | mitted                      |                       |                      |                   |
| Permit approved based on the plan noted on plans w/revisions dated 1 |                                         | ed w/owner/cont             | ractor, with addition | onal information as  | agreed on and as  |