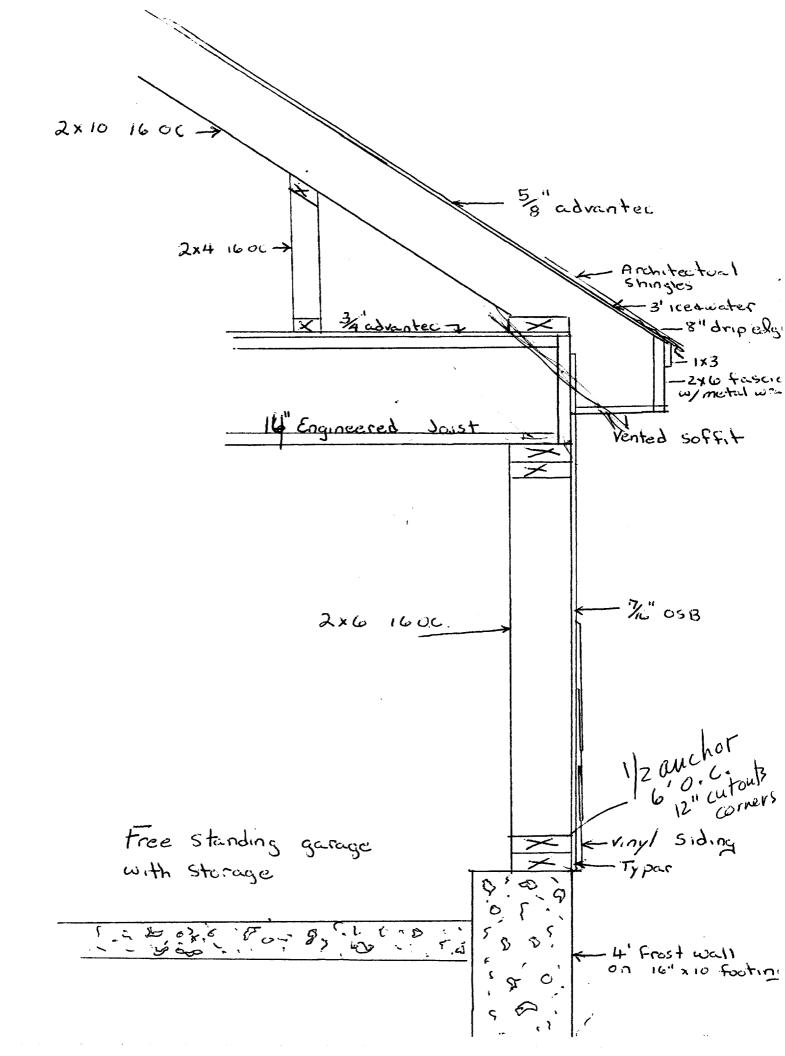

ard zone as delineated by the Federal Emergency Management Agency.

The land does not appear to fall within the special flood hazard zone as indicated on community-panel # 230051 0007 community-panel # \_

201 Harvard Street Portland, Maine

Job Number: Inspection Date: \_

368-76 08-27-02

Scale: 1"= 30'

BUYER: David \$ Donna Buchanan SELLER: Estate of Vincent DePaolo



Washington Avenue

Pole

Harvard Street (bituminous)

THIS PROPERTY IS SUBJECT TO ALL RIGHTS AND EASEMENTS OF RECORD. THOSE THAT ARE EVIDENT ARE SHOWN. THIS PLAN MIGHT NOT REVEAL CONFLICTS WITH ABUTTING DEEDS

Bruce R. Bowman 199 John Small Road Chebeague Island, Maine 04017

Phone: (207) 846-1663

Fax: (207) 846-1664

52 PLAN BOOK PAGE 16 LOT 2+ 4236 PAGE 72 DEED BOOK COUNTY

THIS PLAN IS NOT FOR RECORDING

Cumberland







Havard Street

David & Donna Bucan 201 Havard St Portland, ME



Foundation



Front Elevation









201 Havard St Portland ME



BOÏSE

Building Solutions Engineered Wood Products

,ALLJoist®

The SIMPLE FRAMINGS PT. OF BUILDING INSPECTION CITY OF PORTLAND, ME PECIFIER OCT 3 1 2005 RECEIVED **GUIDE USA** Introducing

8 Edit

DO NOT



## DO



## Maximum Floor Spans – Simple Spans

Allowable Stress Design—100% Load Duration Glued and Nailed Subfloor

#### Notes:

- 1. Spans are for simply supported spans.
- Minimum end bearing length is 1/2", except for bold spans which are 3/2" bearing length.
- Maximum spans are measured in between the supports (clear span) and are based on uniformly loaded joists.
- Total load deflection is limited to L/240.
- Allowable spans take into conside