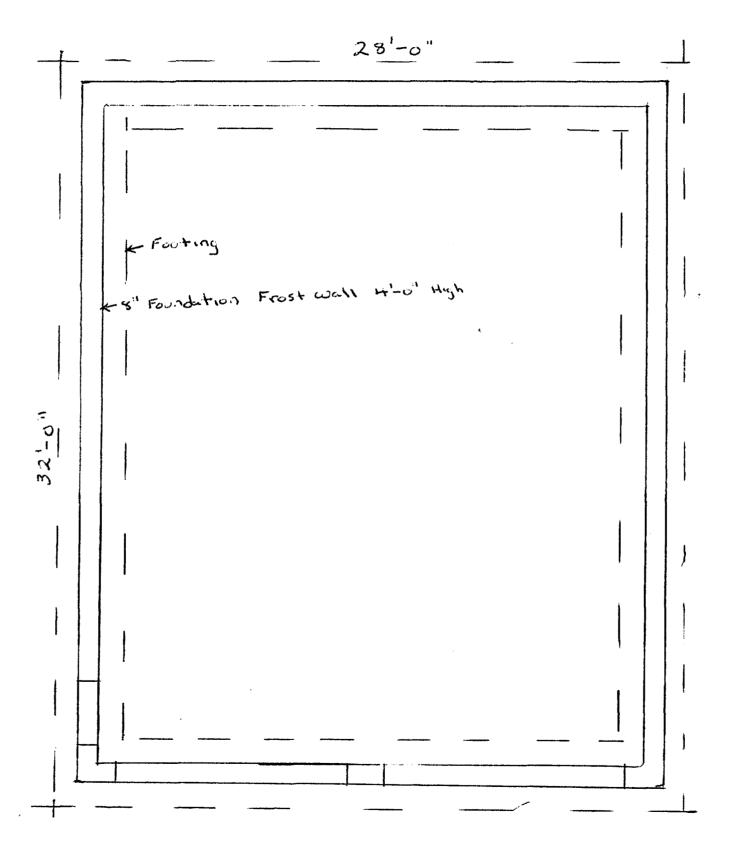

11/09/05 checked Posting/ Setbacks. OK. to Dour. In

| City of Portland, Maine - Buile                                      | •                                       |                             | Permit No:            | Date Applied For:    | CBL:              |
|----------------------------------------------------------------------|-----------------------------------------|-----------------------------|-----------------------|----------------------|-------------------|
| 389 Congress Street, 04101 Tel: (2                                   | 207) 874-8703, Fax: (2                  | 207) 874-8716               | 05-1485               | 10/03/2005           | 154 B007001       |
| Location of Construction:                                            | Owner Name:                             | (                           | Owner Address:        |                      | Phone:            |
| 201 Harvard St                                                       | Buchanan David R &                      |                             | 201 Harvard St        |                      | _                 |
| Business Name:                                                       | Contractor Name:                        | C                           | Contractor Address:   |                      | Phone             |
|                                                                      | Bill Wight                              |                             | 29 Jacobs Way Go      | orham                | (207) 839-9606    |
| Lessee/Buyer's Name                                                  | Phone:                                  | F                           | ermit Type:           |                      |                   |
|                                                                      |                                         | L                           | Garages - Detach      | ed                   |                   |
| Proposed Use:                                                        |                                         | Proposed                    | l Project Description | •                    |                   |
| Single Family unattatched 28x32 garg                                 | age                                     | Unatta                      | tched 28x32 garag     | e                    |                   |
| Dept: Zoning Status: A                                               | pproved with Condition                  | s Reviewer:                 | Jeanine Bourke        | Approval l           |                   |
| Note:                                                                |                                         |                             |                       |                      | Ok to Issue:      |
| 1) Inspector please verify the height length                         | of the structure to be a m<br>5 + 5 = 5 | haximum of 18' to to age au | o the average grad    | te measured at halfw | vay on the rafter |
| Dept: Building Status: A                                             | pproved with Condition                  | s Reviewer:                 | Jeanine Bourke        | Approval l           | Date: 10/31/2005  |
| Note:                                                                |                                         |                             |                       |                      | Ok to Issue: 🗹    |
| 1) Separate permits are required for a                               | ny electrical, plumbing,                | or heating.                 |                       |                      |                   |
| 2) Engineered floor truss alteration sp                              | pec is required to be sub               | mitted                      |                       |                      |                   |
| Permit approved based on the plan noted on plans w/revisions dated 1 |                                         | ed w/owner/cont             | ractor, with addition | onal information as  | agreed on and as  |