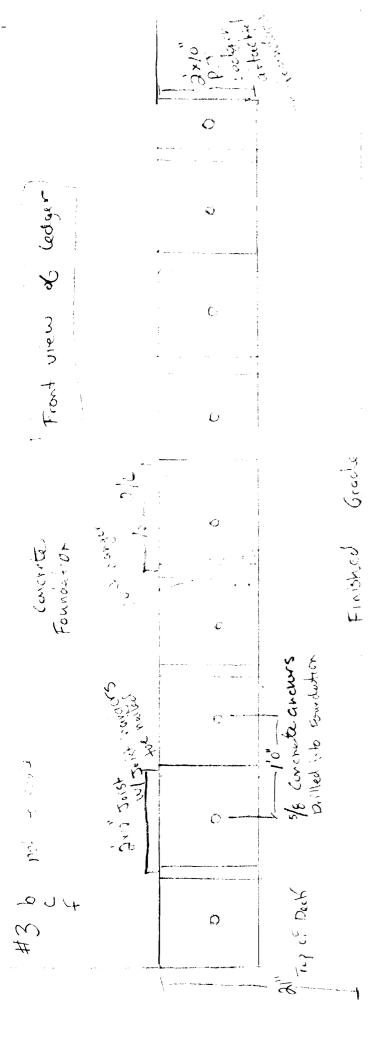

Front view of Lodger extension to concrete Forndertier

- not to scale

\$" x 6" P.T. Decking and Stair Treads

New Proposed Deck for Rachel Washburn, Portland, Maine Deck Framing Plan: Scale:  $\frac{1}{4}$ " = 1'0": Date: 5/12/09