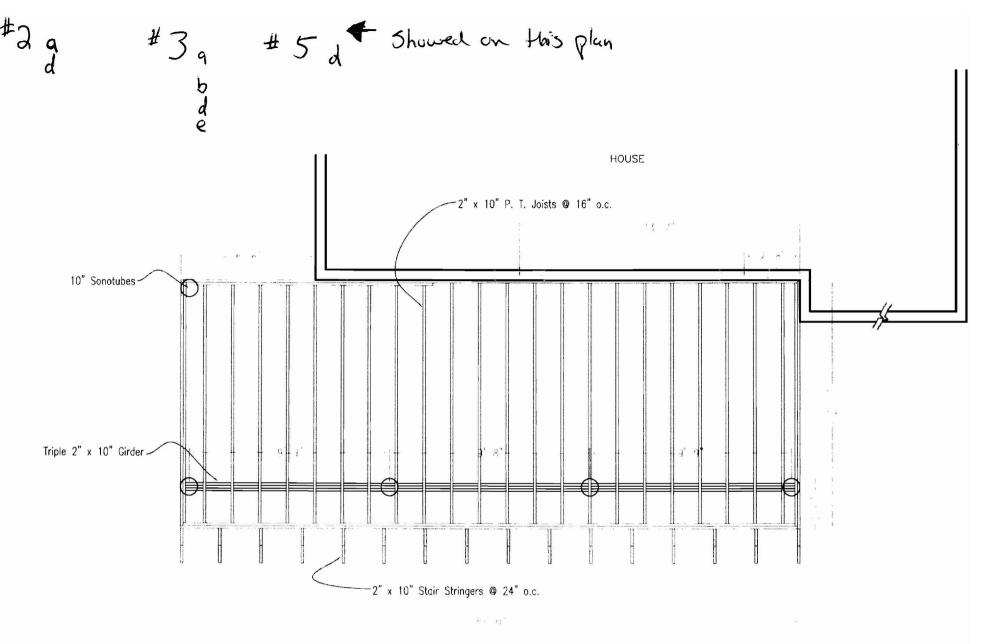

Front view of Lodger extension to concrete Forndertier

- not to scale

\$" x 6" P.T. Decking and Stair Treads

New Proposed Deck for Rachel Washburn, Portland, Maine Deck Framing Plan: Scale:  $\frac{1}{4}$ " = 1'0": Date: 5/12/09