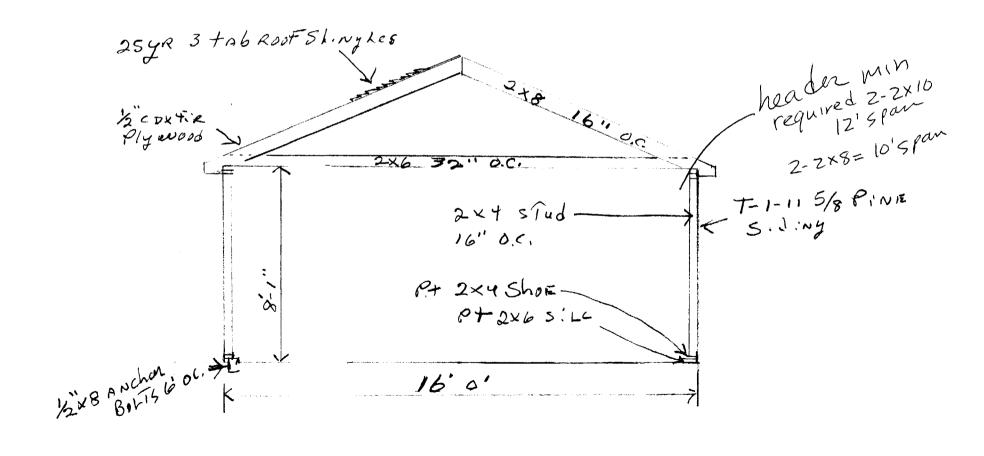

BRANKO Chuic 34 Berry Ave., Poxtland Me 16'x 20' I CAR GARAGE

|             | BRANKO SLuic                                                                                                                                                                                                                                                                                                                                                                                                                                                                                                                                                                                                                                                                                                                                                                                                                                                                                                                                                                                                                                                                                                                                                                                                                                                                                                                                                                                                                                                                                                                                                                                                                                                                                                                                                                                                                                                                                                                                                                                                                                                                                                                   |
|-------------|--------------------------------------------------------------------------------------------------------------------------------------------------------------------------------------------------------------------------------------------------------------------------------------------------------------------------------------------------------------------------------------------------------------------------------------------------------------------------------------------------------------------------------------------------------------------------------------------------------------------------------------------------------------------------------------------------------------------------------------------------------------------------------------------------------------------------------------------------------------------------------------------------------------------------------------------------------------------------------------------------------------------------------------------------------------------------------------------------------------------------------------------------------------------------------------------------------------------------------------------------------------------------------------------------------------------------------------------------------------------------------------------------------------------------------------------------------------------------------------------------------------------------------------------------------------------------------------------------------------------------------------------------------------------------------------------------------------------------------------------------------------------------------------------------------------------------------------------------------------------------------------------------------------------------------------------------------------------------------------------------------------------------------------------------------------------------------------------------------------------------------|
| 34 Beek     | y Ave, Partland me                                                                                                                                                                                                                                                                                                                                                                                                                                                                                                                                                                                                                                                                                                                                                                                                                                                                                                                                                                                                                                                                                                                                                                                                                                                                                                                                                                                                                                                                                                                                                                                                                                                                                                                                                                                                                                                                                                                                                                                                                                                                                                             |
|             | Concrete SIAb For 16x20'1CAZ GARAGE  3000 Lb CONCRETE  Tect  Y2x8 ANCHAR BOLTS 6'OG                                                                                                                                                                                                                                                                                                                                                                                                                                                                                                                                                                                                                                                                                                                                                                                                                                                                                                                                                                                                                                                                                                                                                                                                                                                                                                                                                                                                                                                                                                                                                                                                                                                                                                                                                                                                                                                                                                                                                                                                                                            |
| z lator of  | though the state of the state o |
| 400 51 1950 | Concrete 5/Ab For 16x20'1CM GARAGE                                                                                                                                                                                                                                                                                                                                                                                                                                                                                                                                                                                                                                                                                                                                                                                                                                                                                                                                                                                                                                                                                                                                                                                                                                                                                                                                                                                                                                                                                                                                                                                                                                                                                                                                                                                                                                                                                                                                                                                                                                                                                             |
| right 12 to | TecT 12x8 ANCHOL BOLTS 6'OC,                                                                                                                                                                                                                                                                                                                                                                                                                                                                                                                                                                                                                                                                                                                                                                                                                                                                                                                                                                                                                                                                                                                                                                                                                                                                                                                                                                                                                                                                                                                                                                                                                                                                                                                                                                                                                                                                                                                                                                                                                                                                                                   |
|             | bx 6 × 10 wire wesh                                                                                                                                                                                                                                                                                                                                                                                                                                                                                                                                                                                                                                                                                                                                                                                                                                                                                                                                                                                                                                                                                                                                                                                                                                                                                                                                                                                                                                                                                                                                                                                                                                                                                                                                                                                                                                                                                                                                                                                                                                                                                                            |
| /6          | - 20'                                                                                                                                                                                                                                                                                                                                                                                                                                                                                                                                                                                                                                                                                                                                                                                                                                                                                                                                                                                                                                                                                                                                                                                                                                                                                                                                                                                                                                                                                                                                                                                                                                                                                                                                                                                                                                                                                                                                                                                                                                                                                                                          |