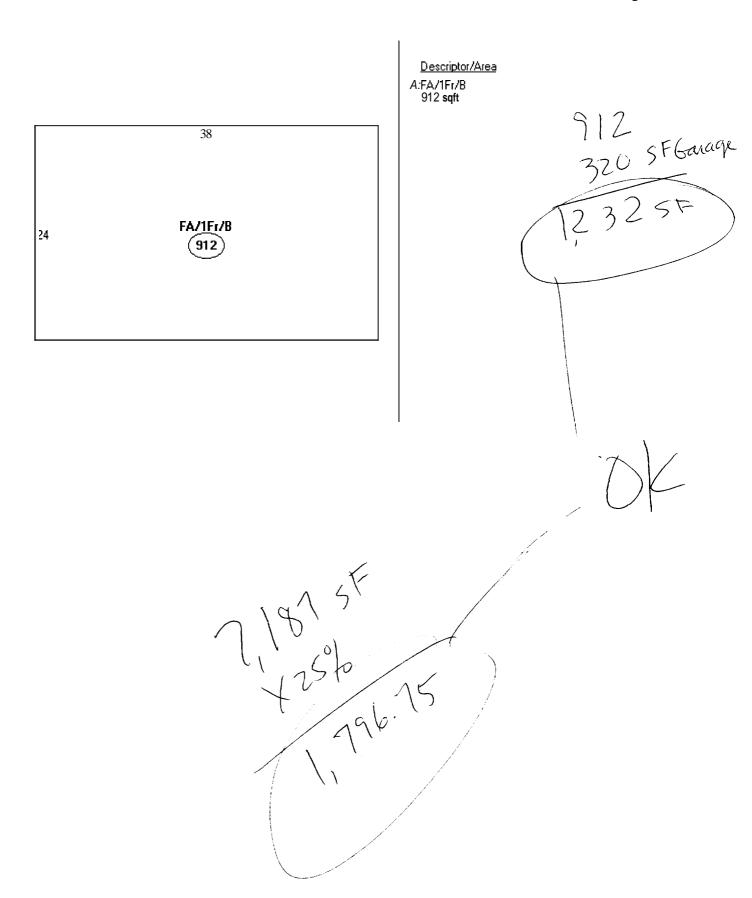

| Total Square Footage of Proposed Struc                                                                                 |                                                       | of Lot<br>187   |            |
|------------------------------------------------------------------------------------------------------------------------|-------------------------------------------------------|-----------------|------------|
| Tax Assessor's Chart, Block & Lot Chart# Block# Lot# 153 A - 17 - //-/2                                                | Owner: GLUIC BRANKO                                   | LLIC BRANKO and |            |
| Lessee/Buyer's Name (if Applicable)                                                                                    |                                                       |                 |            |
|                                                                                                                        | 34 Berry AVE<br>PORTLAND ME 04105                     | Fe              | e: \$ 7(0) |
|                                                                                                                        | TORIA TO STILL                                        |                 | 1310       |
|                                                                                                                        | TORIA III D                                           |                 |            |
|                                                                                                                        |                                                       | <u> </u>        |            |
|                                                                                                                        |                                                       |                 | -<br>-     |
|                                                                                                                        |                                                       |                 | -<br>-     |
| Contractor's name, address & telephone:<br>イ& こうつう アイ・ルイモス<br>Who should we contact when the permit                    | PRO-BILT GARAGE BUICK ME OHOLIS is ready: GLUIC, BRAN |                 | -<br>-     |
| Contractor's name, address & telephone:  No should we contact when the permit  Wailing address: 34 Berry AUE  PORTLAND | PRO-BILT GARAGE BUICK ME OHOLIS is ready: GLUIC, BRAN |                 | -<br>-     |

#### Valuation Information

Building Land Total \$32,24D \$62,160 \$94<sub>1</sub>400

**Property Information** 

Year Built Sq. Ft. Total Acres Story Height 1954 1277 0-165 Cape

Total Rooms Attic Basement Bedrooms Full Baths Half Baths Full Finsh 3 ı, 7 Full