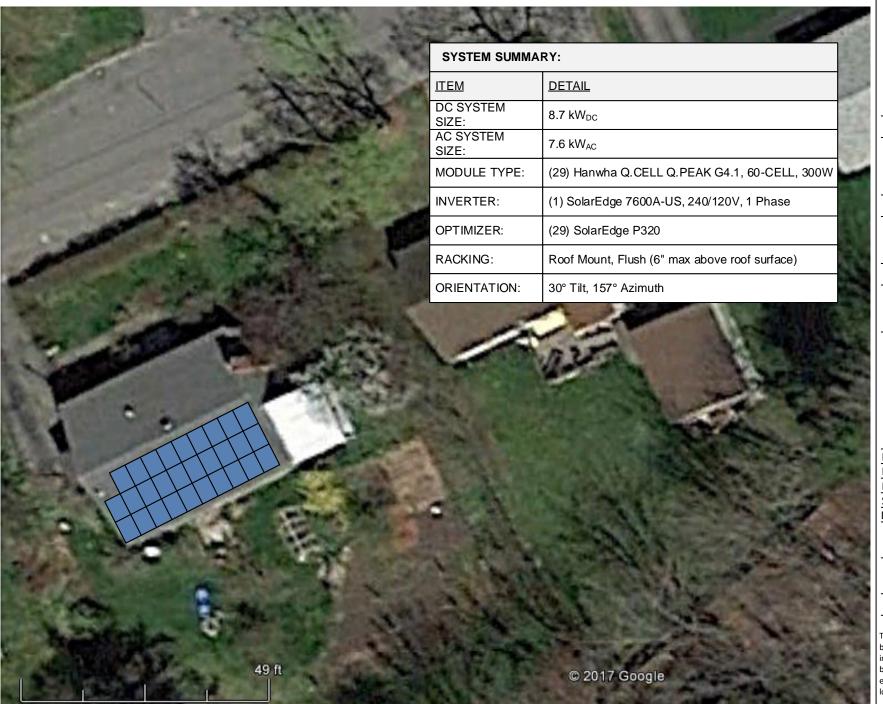

## 8.7 kW<sub>DC</sub> Photovoltaic System

142 Presumpscot St Portland, ME 04103 (207) 221-6342

Client:

**Zachary Fields** 

**Project Address:** 

40 Berry Ave Portland, ME 04103

System Type:

Photovoltaic Array

SITE PLAN

Sheet A01

© Copyright ReVision Energy

This diagram is provided as a service and is based on the understanding of the information supplied. It is subject to change based on actual conditions, applicable edition of the National Electric Code, and local governmental authorities.