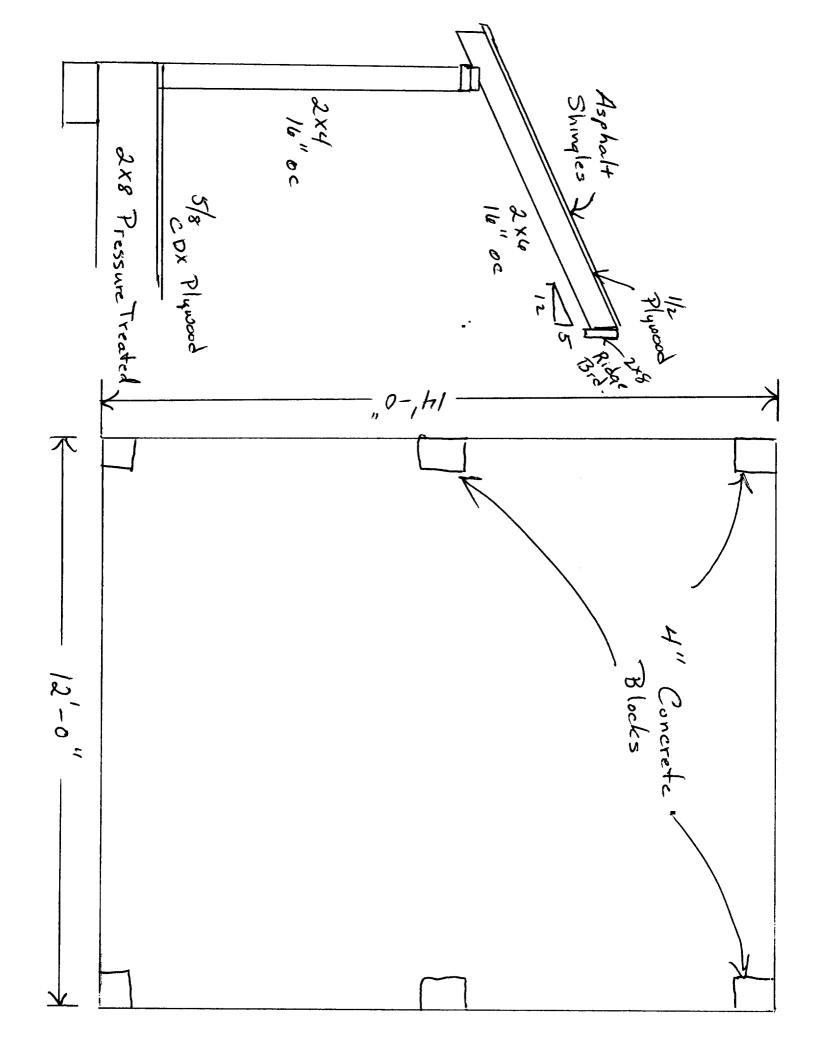

## DISPLAY THIS CARD ON PRINCIPAL FRONTAGE OF WORK **CITY OF PORTLAND**

Please Read Application And Notes, If Any, **Attached** 

PECTION PERM

Permit Number: 061264

| has permission to build a 12'x 14' Shed                                   | L 153A A0 | 25001                                          |
|---------------------------------------------------------------------------|-----------|------------------------------------------------|
| provided that the person or persons                                       |           | SEP 1 8 2006<br>s permit shall comply with all |
| cf the provisions of the Statutes cf<br>the construction, maintenance and |           | e City of Portland regulating                  |

| City of Portland, Maine - Building or Use Permit                       |                                        |                 |                 | Permit No:          | Date Applied For:    | CBL:                            |
|------------------------------------------------------------------------|----------------------------------------|-----------------|-----------------|---------------------|----------------------|---------------------------------|
| 389 Congress Street, 04101 Tel: (207) 874-8703, Fax: (207) 874-8710    |                                        |                 |                 | 06-1264             | 08/28/2006           | 153A A005001                    |
| <b>Location of Construction:</b>                                       | Owner Name:                            |                 | Ow              | ner Address:        |                      | Phone:                          |
| 54 BERRY AVE                                                           | WOODARD NORMA C TRUSTEE                |                 |                 | BERRY AVE           |                      |                                 |
| Business Name:                                                         | Contractor Name:                       |                 | Co              | ntractor Address:   | Phone                |                                 |
|                                                                        | homeowner                              |                 | l               |                     |                      |                                 |
| Lessee/Buyer's Name                                                    | Phone:                                 |                 | Per             | mit Type:           |                      |                                 |
|                                                                        |                                        | ļ               | S               | heds                |                      |                                 |
| Proposed Use:                                                          |                                        | P               | roposed F       | roject Description: |                      |                                 |
| Single Family Home/ build a 12' x 1                                    | 4' Shed                                | b               | ouild a 1       | 2'x 14' Shed        |                      |                                 |
|                                                                        |                                        |                 |                 |                     |                      |                                 |
|                                                                        |                                        |                 |                 |                     |                      |                                 |
|                                                                        |                                        |                 |                 |                     |                      |                                 |
|                                                                        |                                        |                 |                 |                     |                      |                                 |
| Dept: Zoning Status:                                                   | Approved with Condition                | ns <b>Revie</b> | ewer: 1         | Marge Schmucka      | 1 Approval D         | ate: 09/01/2006                 |
| Note:                                                                  |                                        |                 |                 |                     |                      | Ok to Issue:                    |
| 1) This property shall remain a sing approval.                         | gle family dwelling. Any o             | change of u     | ise shall       | require a separat   | e permit application | for review and                  |
| 2) This permit is being approved or work.                              | the basis of plans submi               | itted. Any o    | deviatio        | ns shall require a  | separate approval be | efore starting that             |
|                                                                        |                                        | N OTTAT         | T NOT           | add any addition    | al kitchen equipmen  | t including but                 |
| 3) This is NOT an approval for an a not limited to items such as stove |                                        |                 |                 |                     |                      | t including, but                |
| not limited to items such as stove                                     |                                        | tors, or kite   | hen <b>sinl</b> |                     |                      |                                 |
| not limited to items such as stove                                     | es, microwaves, refrigerat             | tors, or kite   | hen <b>sinl</b> | ks, etc. Without s  | pecial approvals.    |                                 |
| not limited to items such as stove  Dept: Building Status:             | es, microwaves, refrigerat<br>Approved | Revie           | ewer:           | ss, etc. Without s  | Approval Da          | ate: 09/14/2006<br>Ok to Issue: |

| [                                                    | 201                                   |                        |  |  |  |  |  |
|------------------------------------------------------|---------------------------------------|------------------------|--|--|--|--|--|
| Location/Address of Construction: 54 P               | EKRY AVELLE, FORTLAN                  | D, ME 04103            |  |  |  |  |  |
| Total Square Footage of Proposed Structure           | Square Footage of Lot                 |                        |  |  |  |  |  |
|                                                      |                                       |                        |  |  |  |  |  |
|                                                      |                                       |                        |  |  |  |  |  |
| Tax Assessor's Chart, Block & Lot                    | Owner:                                | Telephone:             |  |  |  |  |  |
| Chart# Block# Lot#                                   | 1 100 11 1 100 100                    | podlana dall           |  |  |  |  |  |
| B3 $AA$ $S$                                          | NORMA WOODARD                         | 120+17+17+444          |  |  |  |  |  |
| Lessee/Buyer's Name (If Applicable)                  | Applicant name, address & telephone:  | Cost Of                |  |  |  |  |  |
| ,                                                    | MORALINODARD                          | Work: \$ 3,500         |  |  |  |  |  |
|                                                      | NOW TOUCHT                            |                        |  |  |  |  |  |
|                                                      | by berry Avenue                       | Fee: \$                |  |  |  |  |  |
|                                                      | HORNAND ME GHOOMING                   | C of O Fee: \$ 60/00   |  |  |  |  |  |
|                                                      | 1 20 + 1-41 + - CHULE                 | C of O Fee: \$ (20700) |  |  |  |  |  |
| Current Specific use:                                |                                       |                        |  |  |  |  |  |
| Proposed Specificuse:                                |                                       |                        |  |  |  |  |  |
| 1 Toposed Specific use:                              |                                       |                        |  |  |  |  |  |
| Project description:                                 |                                       |                        |  |  |  |  |  |
| Project description: Too! She                        | d 12×14                               |                        |  |  |  |  |  |
|                                                      |                                       |                        |  |  |  |  |  |
|                                                      |                                       |                        |  |  |  |  |  |
|                                                      |                                       |                        |  |  |  |  |  |
| Contractor's name, address & telephone:              | MAWOODACD                             |                        |  |  |  |  |  |
|                                                      | 1/00/11/100/100                       |                        |  |  |  |  |  |
| Who should we contact when the <b>permit</b> is read | TO TOO TOOL                           |                        |  |  |  |  |  |
| Mailing address:                                     | Phone: 701-191-1911                   |                        |  |  |  |  |  |
|                                                      |                                       |                        |  |  |  |  |  |
|                                                      |                                       |                        |  |  |  |  |  |
|                                                      |                                       |                        |  |  |  |  |  |
| Please submit all of the information out             | lined in the Commercial Application C | hecklist.              |  |  |  |  |  |