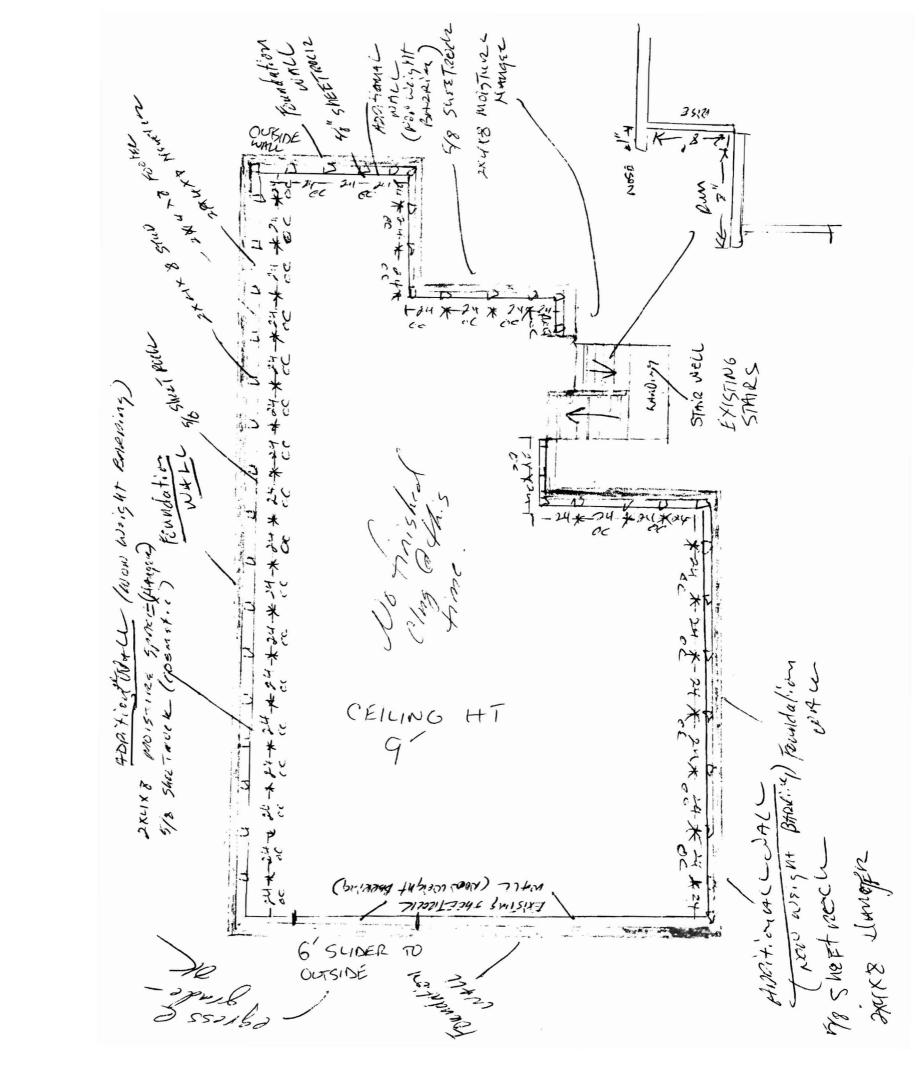

| •                                        | , <b>Maine - Building or Use Permi</b><br>et, 04101 Tel: (207) 874-8703, Fax:      |                     | Permit No: 07-1491                | <b>Date Applied For:</b> 12/07/2007 | CBL:<br>153 A025029             |  |
|------------------------------------------|------------------------------------------------------------------------------------|---------------------|-----------------------------------|-------------------------------------|---------------------------------|--|
| Location of Construction                 | Owner Name:                                                                        |                     | Owner Address:                    |                                     | Phone:                          |  |
| 28 MAJORS CT                             | NIEGOWSKA ANN.                                                                     | NIEGOWSKA ANNA 28   |                                   | 28 MAJORS CT                        |                                 |  |
| Business Name:                           | Contractor Name:                                                                   | Contractor Name: Co |                                   | Contractor Address:                 |                                 |  |
|                                          | Brad Cordes                                                                        | Brad Cordes 1       |                                   | Windham                             | (207) 450-3833                  |  |
| Lessee/Buyer's Name                      | Phone:                                                                             |                     | Permit Type:<br>Alterations - Dwe | ellings                             |                                 |  |
| Proposed Use:                            |                                                                                    | Propose             | d Project Description:            |                                     |                                 |  |
| Residential -Condo,                      | Refinish basement, interior renovation.                                            | Refini              | sh basement, interi               | or renovation.                      |                                 |  |
| Dept: Zoning Note:                       | Status: Approved with Conditio                                                     | ns <b>Reviewer:</b> | Ann Machado                       | Approval I                          | Oate: 12/12/2007 Ok to Issue: ✓ |  |
| 1) This permit is be work.               | ing approved on the basis of plans subm                                            | nitted. Any devia   | tions shall require               | a separate approval                 | before starting that            |  |
| 2) This property sha<br>for review and a | all remain as thirty-three residential conopproval.                                | dominiums. Any      | change of use sha                 | ll require a separate               | permit application              |  |
| <b>Dept:</b> Building <b>Note:</b>       | Status: Approved with Conditio                                                     | ns <b>Reviewer:</b> | Tammy Munson                      | Approval E                          | Ok to Issue: ✓                  |  |
| 1) The minimum ce                        | eiling height for a finished space must be                                         | e 7'-0". No finish  | ed ceiling is curren              | tly being installed.                |                                 |  |
| 2) The basement is change the use o      | NOT approved as a sleeping space. A haf this space.                                | ard wired interco   | nnected smoke det                 | ector must be install               | ed in order to                  |  |
|                                          | are required for any electrical, plumbing any need to be submitted for approval as | •                   |                                   |                                     |                                 |  |
| Dent: Fire                               | Status: Approved                                                                   | Reviewer:           | Capt Greg Cass                    | Annroval D                          | Date: 12/13/2007                |  |