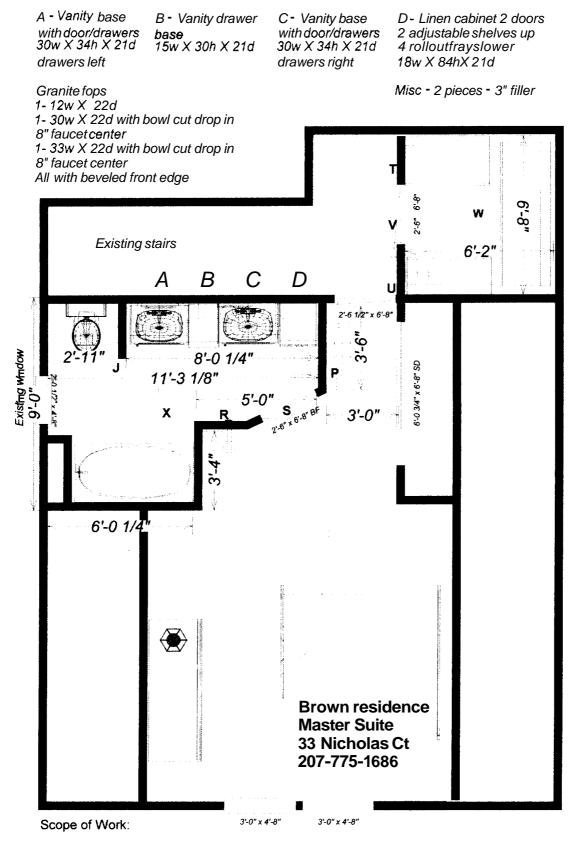

Install walls (J), (P), (R), (T) and (U) all 12" on center 2x4 studs. On 2"6" door openings, install 2 door studs, 2 cripple studs and two  $2 \times 10$  headers with 1/2" spacers for door headers. Install sound 3.5" insulation batts in walls and cover with 1/2" drywall. Install new door (S), hung left with swing-out and existing door (V), hung left with swing-out. Apply appropriate wood moulding (match existing) to door surround, baseboard, etc. Install designated cabinetry after new ceramic tile floor is installed. New granite counter top to be installed by granite company.

Install new undermount sinks on granite counter tops. Relocate toilet drain to new toilet location and add new drains for sinks. Utilize existing shower drain for tub. Install existing toilet on designated site and install new 4-piece tub/shower surround. Install new water supplies with all water supply lines having appropriate shut-off valves.

Install (2) GFI outlets in bathroom on wall over counter tops, new light switch for lights (2) over cabinets and relocate existing fan/light switch. Install new ceiling fan. Add new switched outlet and add new wall outlets as designated. Install new ceiling light (W) and wall switch as designated in walk-in closet. Add other wall outlets as designated if non-existing.