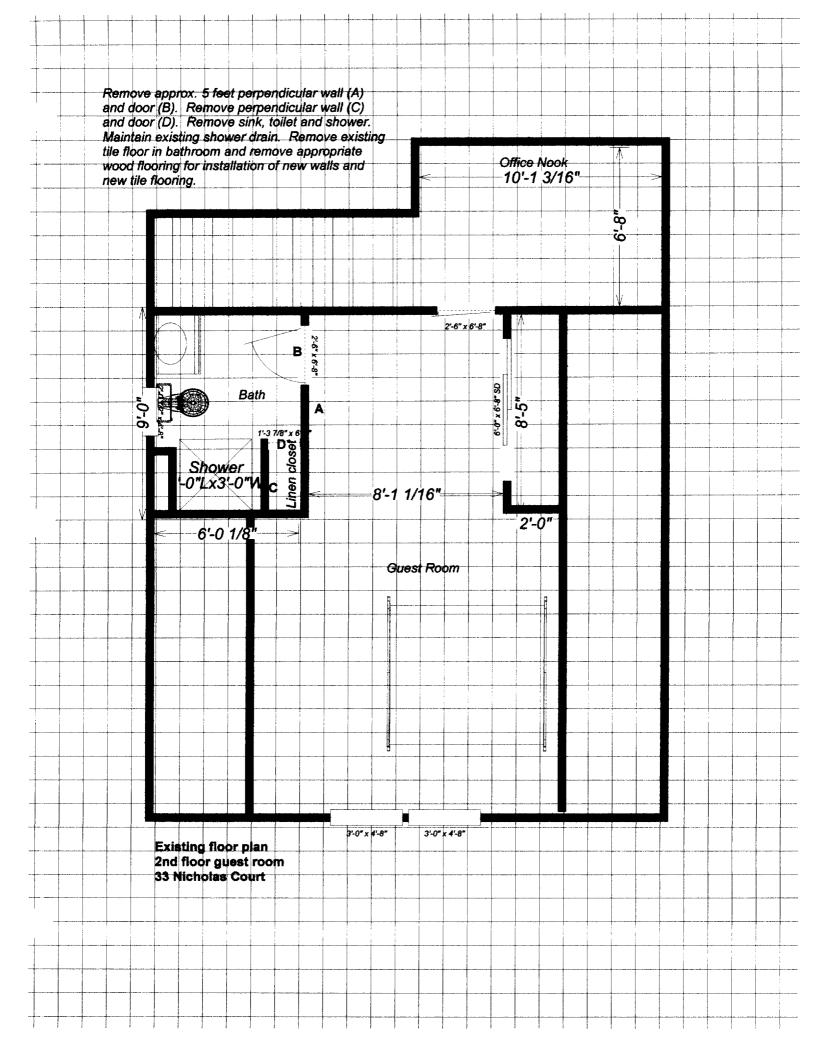

Install walls (J), (P), (R), (T) and (U) all 12" on center 2x4 studs. On 2"6" door openings, install 2 door studs, 2 cripple studs and two  $2 \times 10$  headers with 1/2" spacers for door headers. Install sound 3.5" insulation batts in walls and cover with 1/2" drywall. Install new door (S), hung left with swing-out and existing door (V), hung left with swing-out. Apply appropriate wood moulding (match existing) to door surround, baseboard, etc. Install designated cabinetry after new ceramic tile floor is installed. New granite counter top to be installed by granite company.

Install new undermount sinks on granite counter tops. Relocate toilet drain to new toilet location and add new drains for sinks. Utilize existing shower drain for tub. Install existing toilet on designated site and install new 4-piece tub/shower surround. Install new water supplies with all water supply lines having appropriate shut-off valves.

Install (2) GFI outlets in bathroom on wall over counter tops, new light switch for lights (2) over cabinets and relocate existing fan/light switch. Install new ceiling fan. Add new switched outlet and add new wall outlets as designated. Install new ceiling light (W) and wall switch as designated in walk-in closet. Add other wall outlets as designated if non-existing.