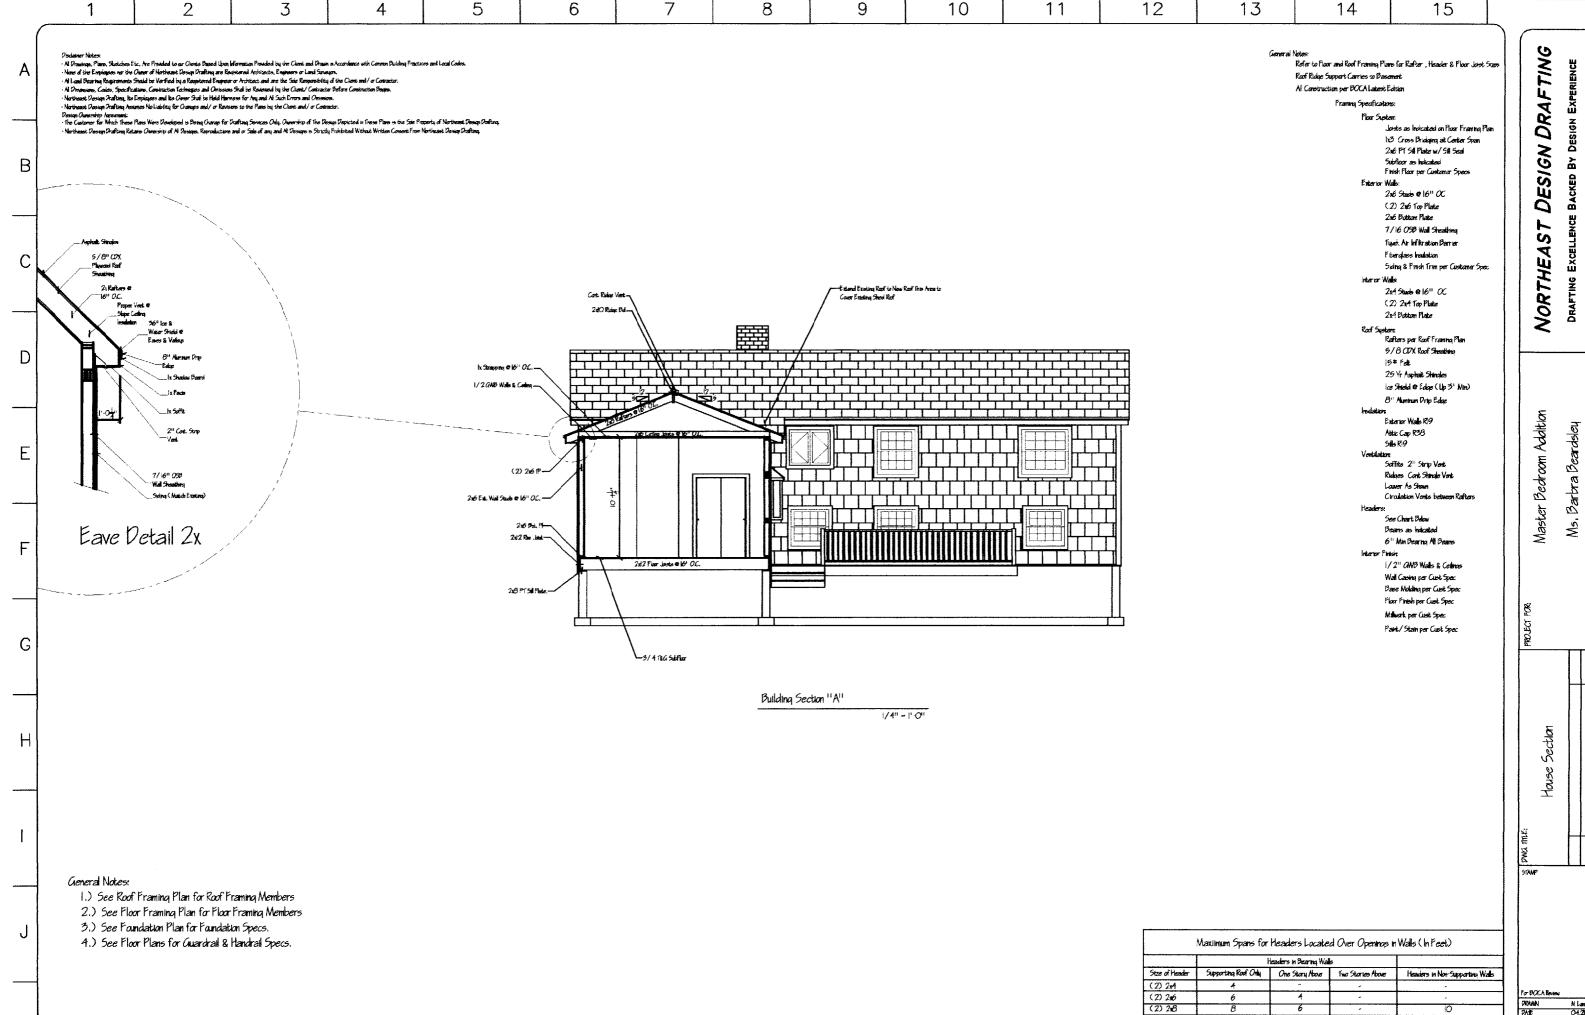

NORTHEAST DESIGN DRAFTING
DRAFTING EXCELLENCE BACKED BY DESIGN EXPERIENCE

Master Bedroom Addition Ms. Barbra Beardsley

22.

2

Elevadions

<u>77</u>

TAMP

STAMP