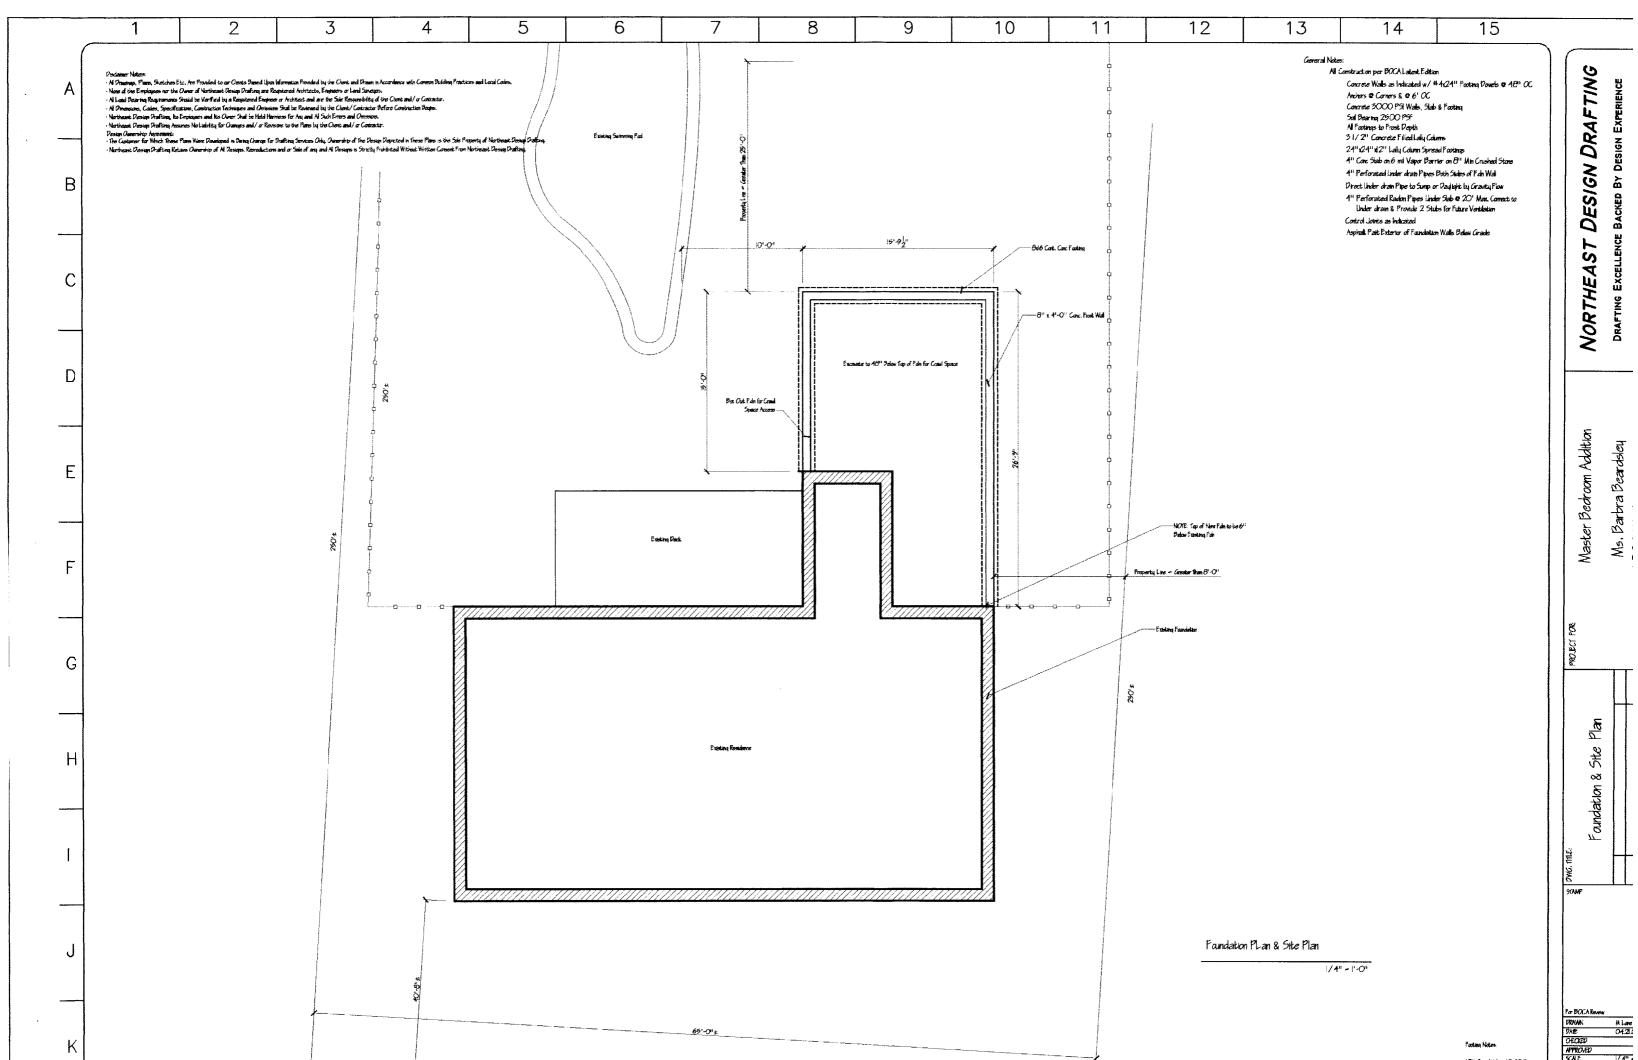

| C = C = C = C = C = C = C = C = C = C =    |
|--------------------------------------------|
| Applicant: BARBARA BEARDSIZH Dute: 6/14/02 |
| Address: 1092 WASHINGTON AK C-B-L: 153 AUQ |
| CHECK-LIST AGAINST ZUNING ORDINARIOE       |
| Date - 6/10/02                             |
| Zone Location - R3 ZONE                    |
| Interior or corner lot - INTERIOR          |
| Proposed Use Work - ADD (TOM)              |
| Servage Disposal - CITY REOJACO.           |
| Loi Street Frontage - 60                   |
| Front Yard - N/A 25                        |
| Rear Yard - 150 + 25                       |
| Side Yard - 9                              |
| Projections -                              |
| Width of Lot - 65                          |
| Height -                                   |
| Lot Area -                                 |
| Lot Coverage Impervious Surface - 10/0 25  |
| Area per Family -                          |
| Off-street Parking -                       |
| Loading Bays -                             |
| Site Plan -                                |
| Shoreland Zoning/Stream Protection - NOT   |
| Flood Plains - 107                         |