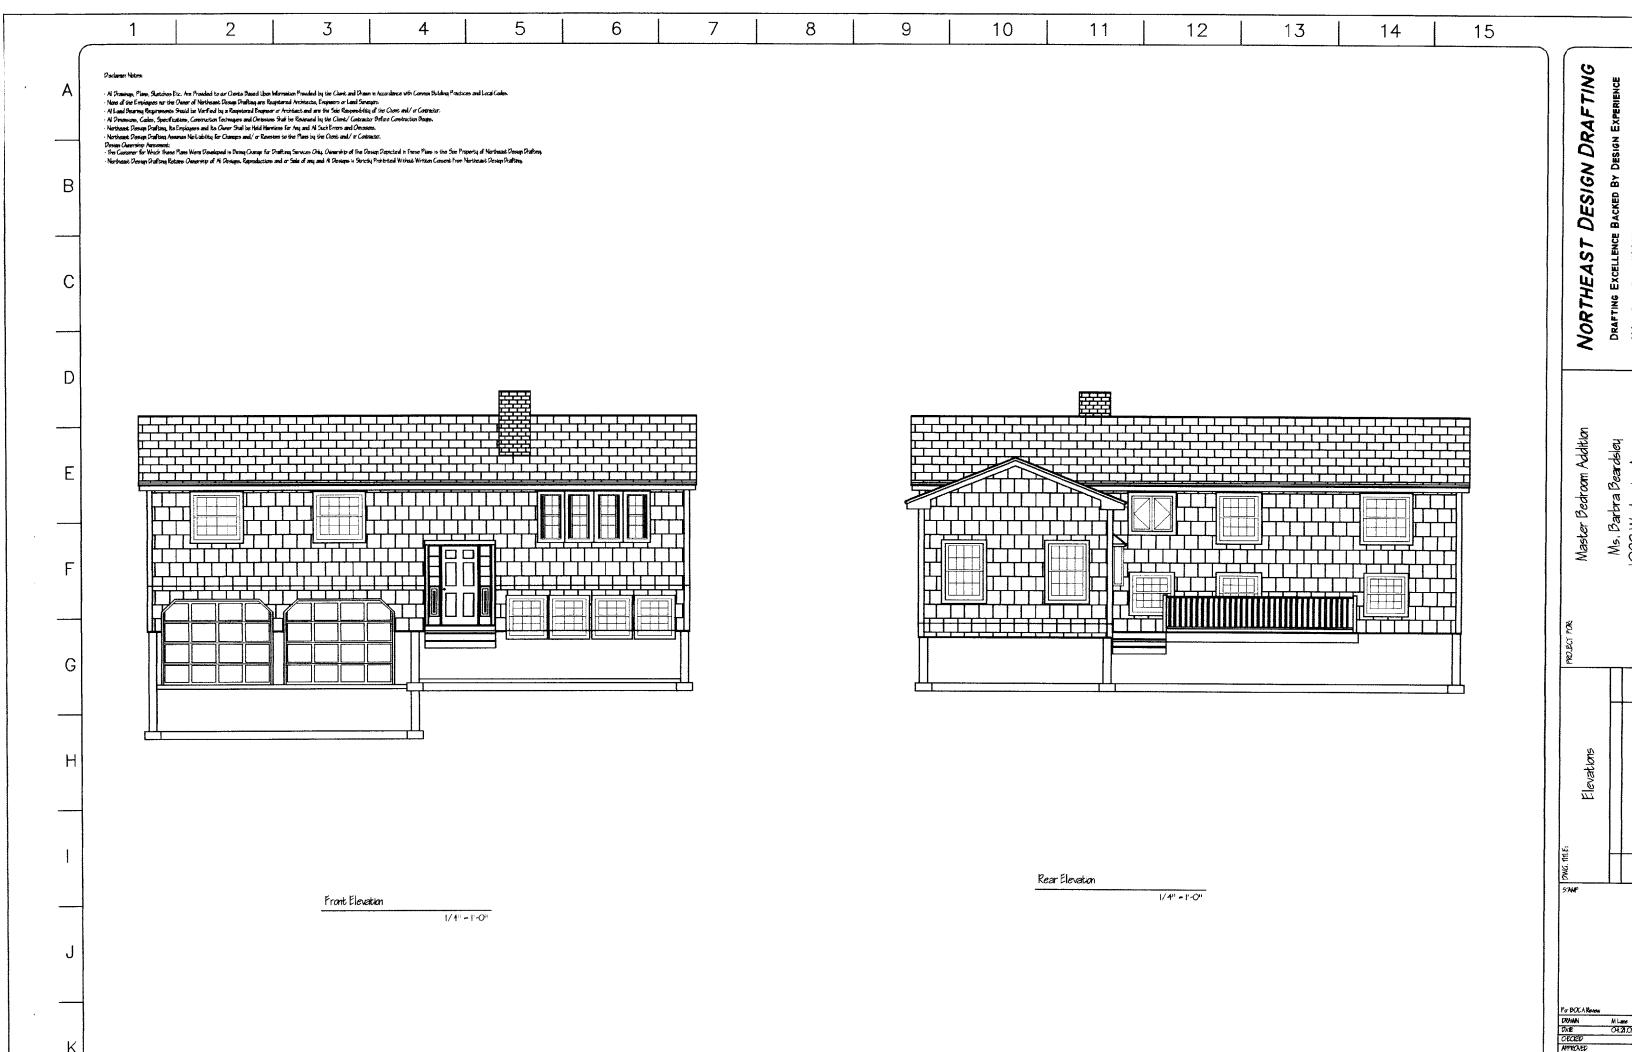

NORTHEAST DESIGN DRAFTING
DRAFTING EXCELLENCE BACKED BY DESIGN EXPERIENCE

Master Bedroom Addition Ms. Barbra Beardsley

22.

2

Elevadions

<u>77</u>

TAMP

STAMP