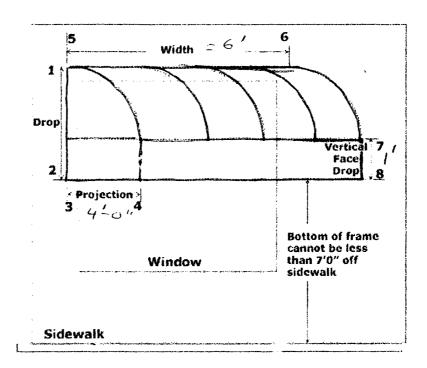

Form # P 04 DISPLAY THIS CARD ON PRINCIPAL FRONTAGE OF WORK CITY OF PORTLAND Please Read Application And Notes, If Any, Attached PERMITISSUED This is to certify that \_\_\_\_ Gribizis Dimitri & /self NOV 2 5 2009 has permission to \_\_\_\_\_ Erect awning with 6 square foo AT \_1156 Forest Ave 152 A005001 anon accepting this perniitsศล์¶เซื่อสำคิญ with all he control acces of the City of Portland regulating provided that the person or persons, fi or cd of the provisions of the Statutes of Mass e and of the the construction, maintenance and use of buildings and structures, and of the application on file in this department. Not ation o must b Apply to Public Works for street line A certificate of occupancy must be nd writte procured permissi and grade if nature of work requires this bui ng or p hereof i procured by owner before this buildsuch information. or oth sed-in. 2 ing or part thereof is occupied.