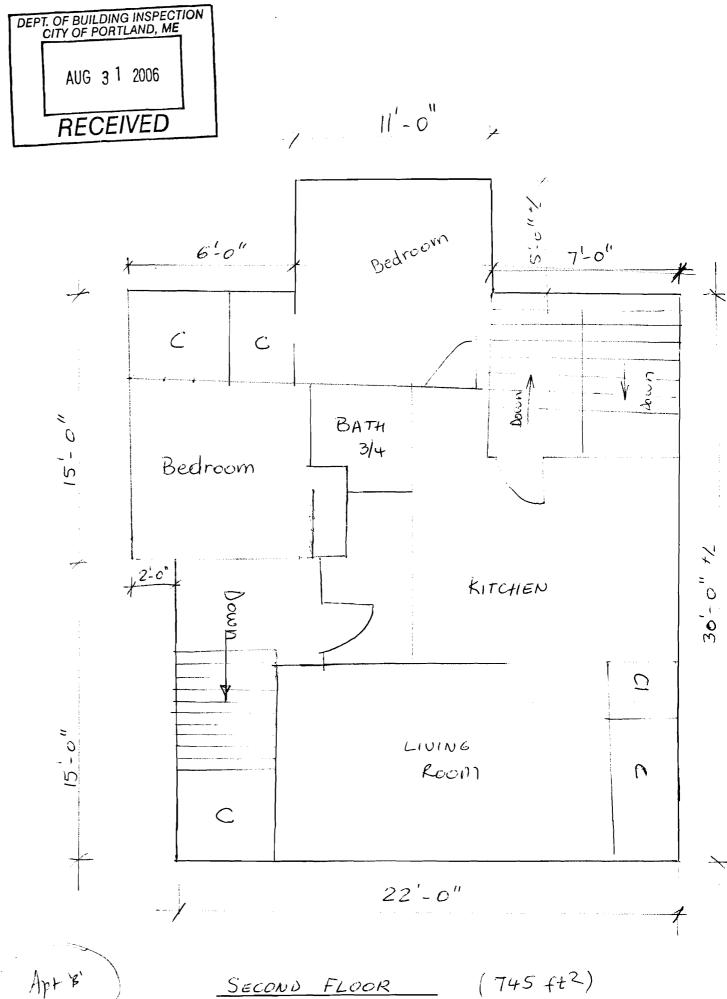

## LEGALIZATION OF NONCONFORMING DWELLING UNITS FOR OFFICE USE ONLY

| Address & CBL: 1156 Forest Arc 152-4-005 \$ 006                                                    |
|----------------------------------------------------------------------------------------------------|
|                                                                                                    |
| Notices to owners of properties situated within 300 feet sent on: given 12/4/01 - Sent out 17/5/06 |
| City Housing Ordinance compliance given on: 12 4/01 received: 1/31/07 withconduction               |
| City NFPA compliance given on: 12 14/01 received: 3/14/07 w Throm wh                               |
| Received any letters within 10 days from notices sent? No writen Tesponses Telan                   |
| Unit(s) existed prior to April 1, 1995?(3)                                                         |
| Unit(s) shown to be established by different owner?                                                |
| Site plan included: Yes                                                                            |
| Floor plans included?                                                                              |
| Is ZBA action required?                                                                            |