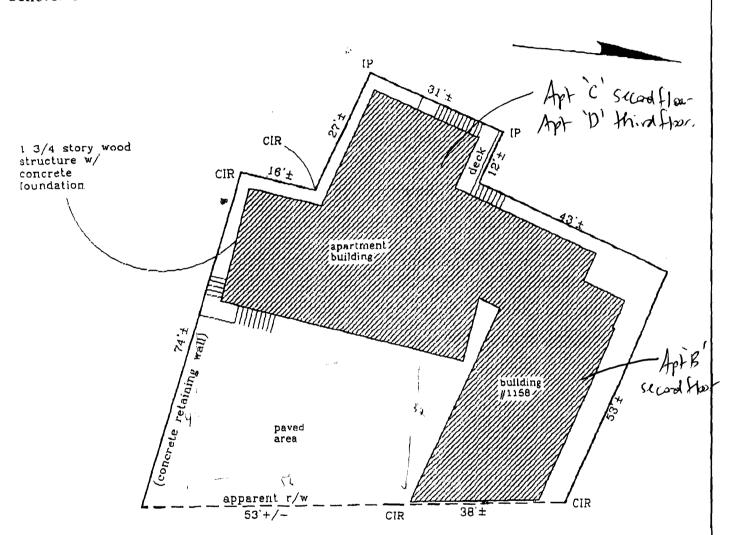

## LEGALIZATION OF NONCONFORMING DWELLING UNITS FOR OFFICE USE ONLY

| Address & CBL: 1156 Forest Arc 152-4-005 \$ 006                                                    |
|----------------------------------------------------------------------------------------------------|
|                                                                                                    |
| Notices to owners of properties situated within 300 feet sent on: given 12/4/01 - Sent out 17/5/06 |
| City Housing Ordinance compliance given on: 12 4/01 received: 1/31/07 withconduction               |
| City NFPA compliance given on: 12 14/01 received: 3/14/07 w Throm wh                               |
| Received any letters within 10 days from notices sent? No writen Tesponses Telan                   |
| Unit(s) existed prior to April 1, 1995?(3)                                                         |
| Unit(s) shown to be established by different owner?                                                |
| Site plan included: Yes                                                                            |
| Floor plans included?                                                                              |
| Is ZBA action required?                                                                            |

| Please return this form to the Zoning Administrator (Marge Schmuckal) as to compliance or the        |
|------------------------------------------------------------------------------------------------------|
| ability to comply with these codes.                                                                  |
| Location: (15% Forst Ave) 152-A-005 & 001 (ABS)                                                      |
| (5 units total)                                                                                      |
| Owner: Dimitri Anilda Galbins                                                                        |
| Home -878_5863 Address of Owner: 124 Harris Are, Partland UF 04103 Telephone: Anida's cell - 415-108 |
|                                                                                                      |
| Applicant information if different than above:                                                       |
|                                                                                                      |
| Current number of legal units: 0~ (1)                                                                |
| Number of units to be legalized: \( \tau_{\infty} \)                                                 |
| Fraklof: thru (3)                                                                                    |
| Comments of annroval or disannroval (list any and all conditions).                                   |
| 1) This Duilling contains 6 units; 2 Business; 4 Apartnents.                                         |
| ) Unit B Needs (1) Hardwinien snoke detector in common area                                          |
| ) pontinuous handrail required up stains to Unit B                                                   |
| Laurany room repuires Fine Rated Loon, self clasinite                                                |
| Clear passage IN STONACE Area [electric Box room].                                                   |
| Clear passage exit area from "MUSIC Business."                                                       |

Please return this form to the Zoning Administrator (Marge Schmuckal) as to compliance or the ability to comply with these codes.

| Location: 1156 Forest Are. 152-A-0                                                           | 005 1001                                               |
|----------------------------------------------------------------------------------------------|--------------------------------------------------------|
|                                                                                              |                                                        |
| Owner: Diniti ! Anilda Conbizis                                                              |                                                        |
| Address of Owner: 124 Harns An Portland ME Du                                                | ham - 878-5863<br>1/103 Telephone: Anida's cell 415-10 |
| Applicant information if different than above:                                               |                                                        |
| Current number of legal units: one (1)                                                       | DEPT. OF BUILDING INSPECTION<br>CITY OF PORTLAND. ME   |
| Number of units to be legalized: \( \frac{1}{100} \)                                         | MAR 1 4 2007                                           |
| toby: three (3)                                                                              | RECEIVED                                               |
| Comments of approval or disapproval (list any and a                                          | all conditions):                                       |
| Thurs 10:00AM 2/1/07 Several items need to be resolved (all min will write a letter. 1/31/07 | or) Suzzane has a list and                             |
| Signature: Jay Kellery                                                                       | Date: March 14,07                                      |
| Room 315 - 389 Congress Street - Portland, Maine 04101 (207) 874                             | 4-8695 - FAX: (207) 874-8716 - TTY: (207) 874-8936     |