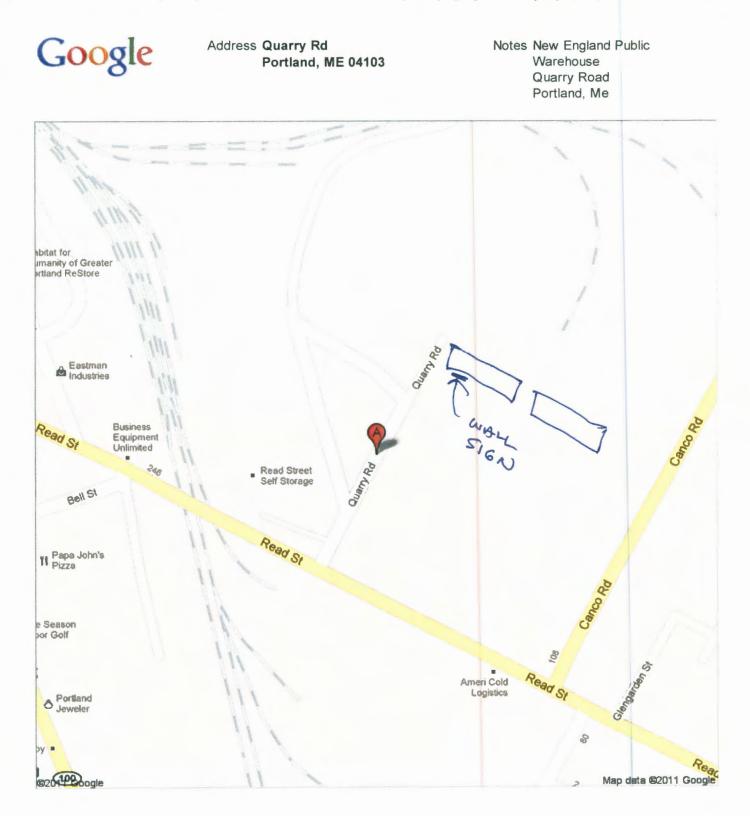

|                                                                                                                                                                                                                                      | e/Awning Permit Ag                                                                                             |                                                                                                                                |                                                                |
|--------------------------------------------------------------------------------------------------------------------------------------------------------------------------------------------------------------------------------------|----------------------------------------------------------------------------------------------------------------|--------------------------------------------------------------------------------------------------------------------------------|----------------------------------------------------------------|
|                                                                                                                                                                                                                                      | arrangements must be made before po                                                                            |                                                                                                                                |                                                                |
| Location/Address of Construction: 90                                                                                                                                                                                                 | QUARRY RD. , PORTLAN                                                                                           | UD ME 04103 (                                                                                                                  | 90 \$ 118)                                                     |
| Tax Assessor's Chart, Block & Lot<br>Chart# Block# Lot#                                                                                                                                                                              | Owner:<br>NEPW LOGISTICS<br>164 PINEST.                                                                        | Telephone:<br>207-743-                                                                                                         | -8158                                                          |
| Lessee/Buyer's Name (If Applicable)                                                                                                                                                                                                  | Contractor name, address & telephone:<br>NEOKRAFT SIGNS<br>686 MAIN ST.<br>LEWISTON, ME 04240<br>202 - 2654    | For H.D. signage = Total<br>Fee: $\begin{bmatrix} P & P \\ P & P \end{bmatrix} = \begin{bmatrix} P & P \\ P & P \end{bmatrix}$ |                                                                |
| Who should we contact when the permit is read<br>Tenant/allocated building space frontage (f                                                                                                                                         | y: <u>PATRICK BOLDUC</u> phone: 7<br>5'31 4821 1016 (phone: 7                                                  |                                                                                                                                | pola bo Vin Veroneed<br>SEPW is Living whom<br>brilding - both |
| Tenant/allocated building space frontage (f<br>Lot Frontage (feet)                                                                                                                                                                   | Single Tenant or Multi Tenant Lot                                                                              | KTT-TENANT                                                                                                                     | bridge - both                                                  |
| Current Specific use:<br>If vacant, what was prior use:<br>Proposed Use:                                                                                                                                                             |                                                                                                                |                                                                                                                                | portes                                                         |
| Information on proposed sign(s):<br>Freestanding (e.g., pole) sign? Yes<br>Bldg. wall sign? (attached to bldg) Yes                                                                                                                   | No X Dimensions proposed:<br>No Dimensions proposed: 5/-0                                                      | Height from grade:                                                                                                             | LSAIFT                                                         |
| Is there any communication, message, tradem                                                                                                                                                                                          | awning: Depth:                                                                                                 | DEPL                                                                                                                           |                                                                |
| Bldg. wall sign? (attached to bldg) Yes                                                                                                                                                                                              | No Dimensions:                                                                                                 | NOV 1 0 2                                                                                                                      | 011                                                            |
| A site sketch and building sketch showing e<br>Sketches and/or pictures of proposed signa                                                                                                                                            |                                                                                                                | ocated <del>must</del> be provided.                                                                                            |                                                                |
| Please submit all of the information of Failure to do so may result in the aut                                                                                                                                                       |                                                                                                                | ation Checklist.                                                                                                               |                                                                |
| In order to be sure the City fully understands the<br>additional information prior to the issuance of a<br>Building Inspections office, room 315 City Hall                                                                           | permit. For further information visit us on-lin                                                                |                                                                                                                                |                                                                |
| I hereby certify that I am the Owner of record of the<br>authorized by the owner to make this application as h<br>a permit for work described in this application is issue<br>areas covered by this permit at any reasonable hour to | is/her authorized agent. I agree to conform to all a<br>d, I certify that the Code Official's authorized repre | pplicable laws of this jurisdiction. I<br>esentative shall have the authority t                                                | n addition, if                                                 |
| Signature of applicant:                                                                                                                                                                                                              | 1 Bolen Date                                                                                                   | : 10/24/11                                                                                                                     |                                                                |
| This is not a permit                                                                                                                                                                                                                 | ; you may not commence ANY work until the                                                                      | permit is issued.                                                                                                              |                                                                |
| Revised 10/19/09 CSO Zone - IL W                                                                                                                                                                                                     | derly 17.<br>1 × 40 = 40,640 (0%= 2431                                                                         | - proped -                                                                                                                     | 50 000                                                         |
| 670 of walk ( 101                                                                                                                                                                                                                    | 1 × 40 = 40,640 - 24 5                                                                                         | in B                                                                                                                           |                                                                |