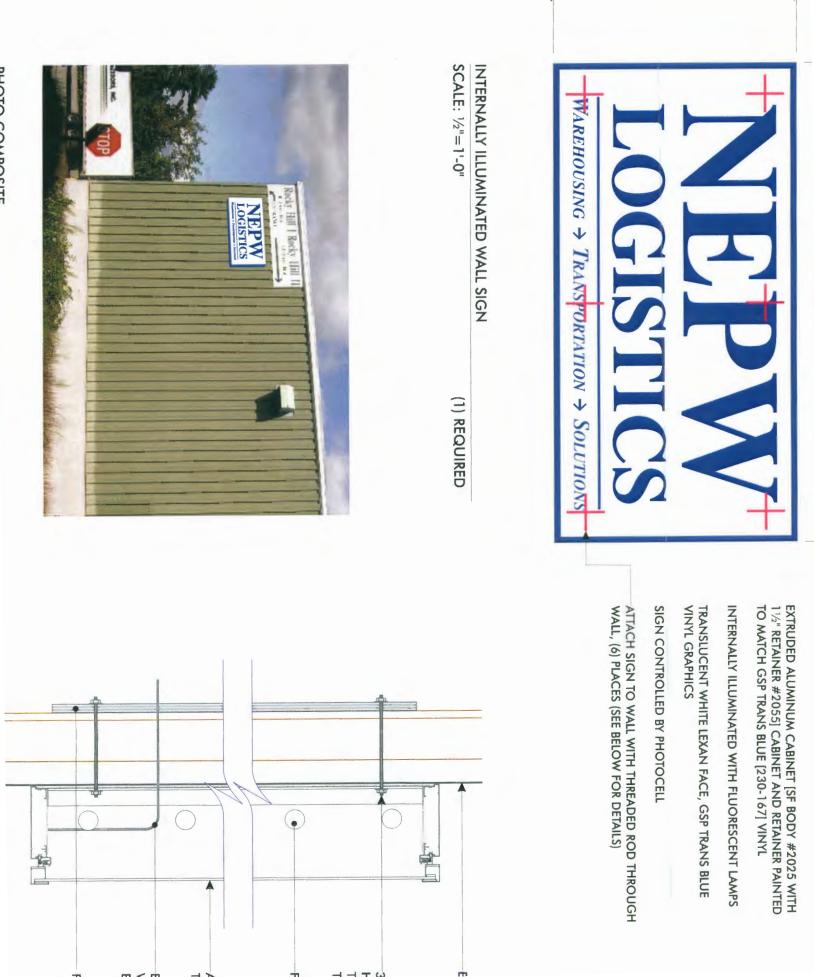

# CITY OF PORTLAND BUILDING PERMIT

This is to certify that JB BROWN & SONS

Job ID: 2011-11-2686-SIGN

Located At <u>90 OUARRY RD</u> CBL: <u>151A- A-015-001</u>

has permission to install 5' x 10' wall sign

#### Zoning

- 1. NEPW Logistics is leasing both 90 Quarry and 118 Quarry. The sign is located at the end of 90 Quarry Rd., so the sign is under this address and CBL
- 2. Since NEPW Logistics is the only tenant, any other existing signs must be removed.

## Building

1. Signage Installation to comply with Chapters 31 & 32 of the IBC 2009 building code.

#### LANDLORD CONSENT AGREEMENT

Written consent and agreement relating to a certain sign proposed to be erected on the

premises at: 118 QUARRY ROZD in Portland Maine Fore Rover Warehousy & Etraje Co. & J. B. Brown & Sons being the owner of the premises at 18 Quarry Rozdin Portland, hereby gives consent to the erection of (a) certain sign(s): (1) 5'×10' Internally Mumilizted Well Sign owned by: New England (Public Warehue Logot (the tenant) as described in the attached application for a permit submitted to the inspection division of the building department of Cade Enforcement Portind Me to cover the erection of said signs. Signed by the owner of said premises, or his authorized agent, on this 24 day of October 2011 (SIGNED) 774-5908 President (to both) (TITLE)