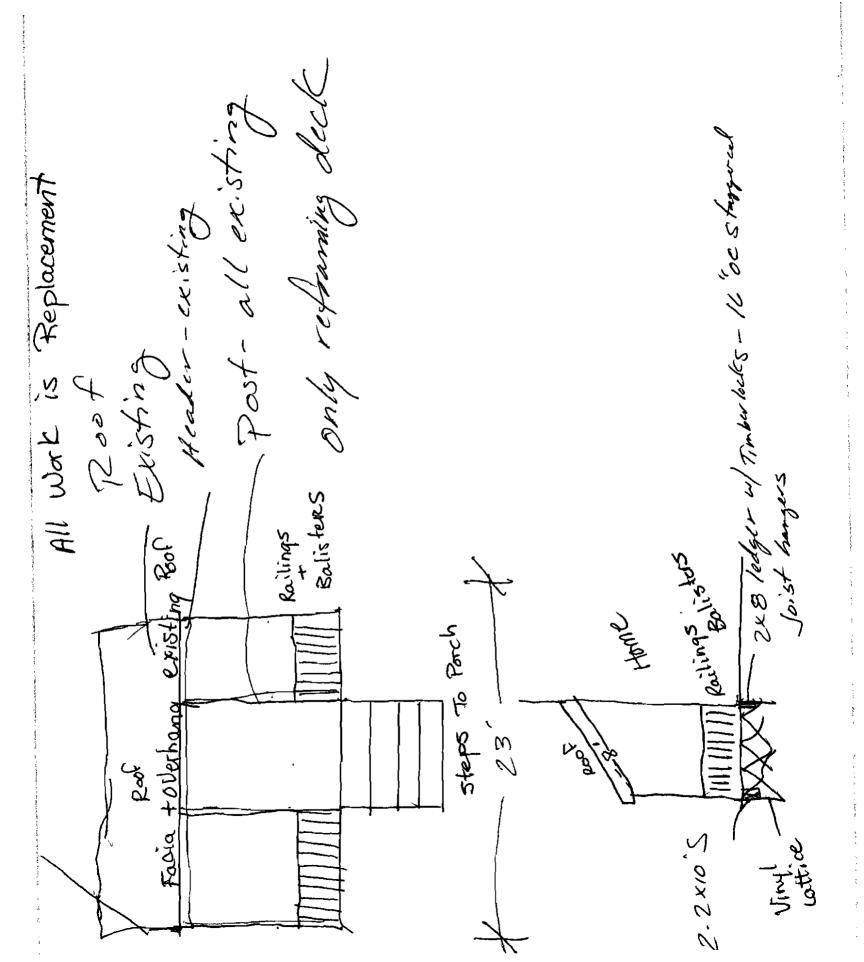

ers
- 3. Framing Members
  - a. Columns wood size and location (members supporting framing of floor system)
  - b. Ledger size attached to building 244
  - c. Fastener size and spacing attaching ledger
  - d. Girder Size and spans carrying floor system 2x10
  - e. Joist size, span, and spacing 16 2 x &
  - f. Joist hangers or ledger
- 4. Guardrails & Handrail Details
  - a. Guardrail height 42
  - b. Baluster spacing 5"o, c
  - c. Handrail height 34-38
- 5. Stair Details
  - a. Tread depth (measured nosing to nosing) //
  - b. Riser height
  - c. Nosing on tread
  - d. Width of stairs





The Home Depot # 2401
245 RIVERSIDE STREET, PORTLAND, ME 04103
(207) 761-0600
Tue Jul 13 16:40:45 2010
The materials for this project will cost \$1978.39

CHARLES FORTIN 6/17 NRTS DECK 291670 3D View