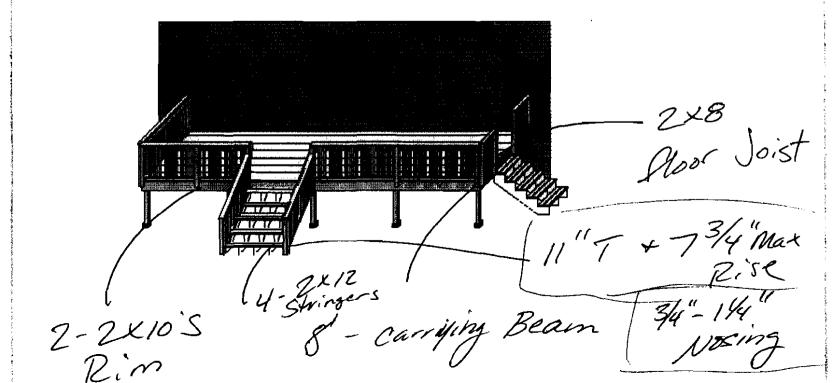

piers
- 3. Framing Members
  - a. Columns wood size and location (members supporting framing of floor system)
  - b. Ledger size attached to building 244
  - c. Fastener size and spacing attaching ledger
  - d. Girder Size and spans carrying floor system 2x10
  - e. Joist size, span, and spacing 16 2 x &
  - f. Joist hangers or ledger
- 4. Guardrails & Handrail Details
  - a. Guardrail height 42
  - b. Baluster spacing 5"o, c
  - c. Handrail height 34-38
- 5. Stair Details
  - a. Tread depth (measured nosing to nosing) //
  - b. Riser height
  - c. Nosing on tread
  - d. Width of stairs





The Home Depot # 2401
245 RIVERSIDE STREET, PORTLAND, ME 04103
(207) 761-0600
Tue Jul 13 16:40:45 2010
The materials for this project will cost \$1978.39

CHARLES FORTIN 6/17 NRTS DECK 291670 3D View