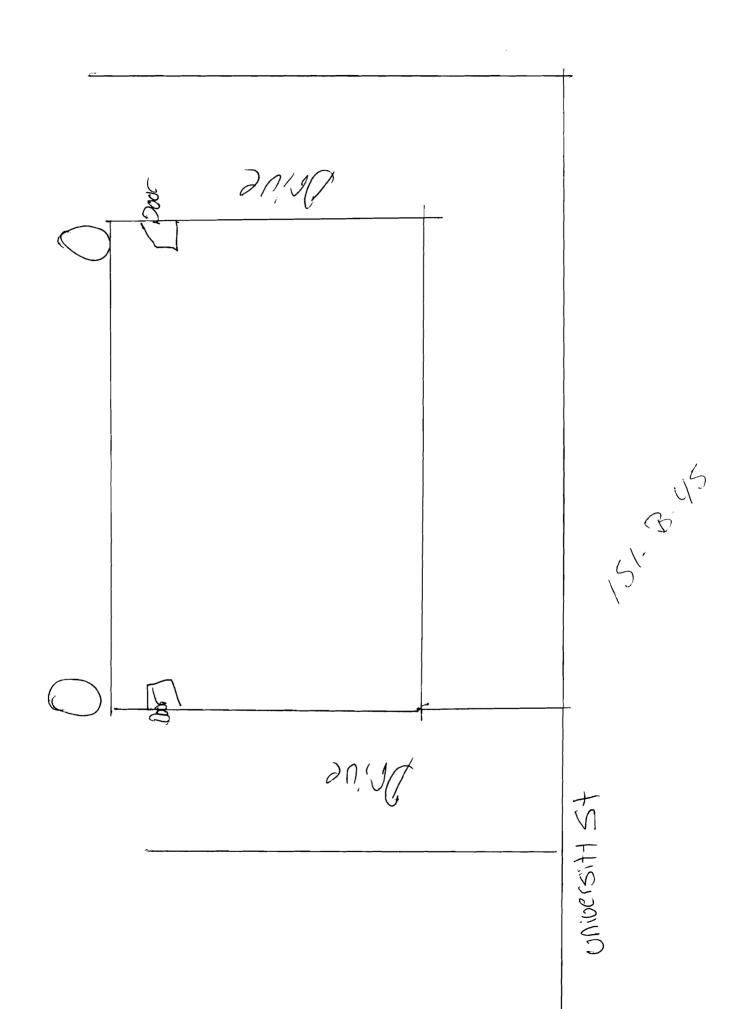

| Location / CBL /5/- B· (/S                                  |                                             | Use of Building Junit Date 92709                                                          |  |  |  |  |
|-------------------------------------------------------------|---------------------------------------------|-------------------------------------------------------------------------------------------|--|--|--|--|
| Name and address of owner of                                | '                                           | 29-26 UNIVERSITY ST                                                                       |  |  |  |  |
| Installer's name and address                                | Avery services                              | 7 Thomas Dr Westbrown Me<br>Telephone <u>807-772-8687</u>                                 |  |  |  |  |
| Location of appliance:                                      |                                             | Type of Chimney:                                                                          |  |  |  |  |
| ☐ Basement☐ Attic☐                                          | ☐ Floor ☐ Roof                              | ☐ Masonry Lined  Factory built                                                            |  |  |  |  |
| Type of Fuel:                                               | Oil □ Solid                                 | ☐ Metal                                                                                   |  |  |  |  |
|                                                             | On a sond                                   | Factory Built U.L. Listing #  Direct Vent  Type  III # 2009                               |  |  |  |  |
| U.L. Approved \( \sqrt{\text{Yes}} \sqrt{\text{U}}          | No                                          | 170                                                                                       |  |  |  |  |
| Will appliance be installed in a installation instructions? | eccordance with the manufacture's  Yes   No | Type of Fuel Tank  Oil  Gas  Figure 1 Building Inspections  Size of Tank  Number of Tanks |  |  |  |  |
| IF NO Explain:                                              |                                             | Size of Tank Dx 120                                                                       |  |  |  |  |
| The Type of License of Instal                               |                                             | Number of Tanks                                                                           |  |  |  |  |
| ☐ Solid Fuel #                                              | *                                           | Distance from Tank to Center of Flame feet.  Cost of Work: \$                             |  |  |  |  |
| •                                                           | 1676                                        | Cost of Work: \$  Permit Fee: \$                                                          |  |  |  |  |
|                                                             | proved                                      | Approved with Conditions                                                                  |  |  |  |  |
|                                                             |                                             | ☐ See attached letter or requirement                                                      |  |  |  |  |
| Bldg.: Signature of Installer                               | Ruwhs                                       | Inspector's Signature Date Approved                                                       |  |  |  |  |
| ,                                                           |                                             | nk - Applicant's Gold - Assessor's Conv                                                   |  |  |  |  |