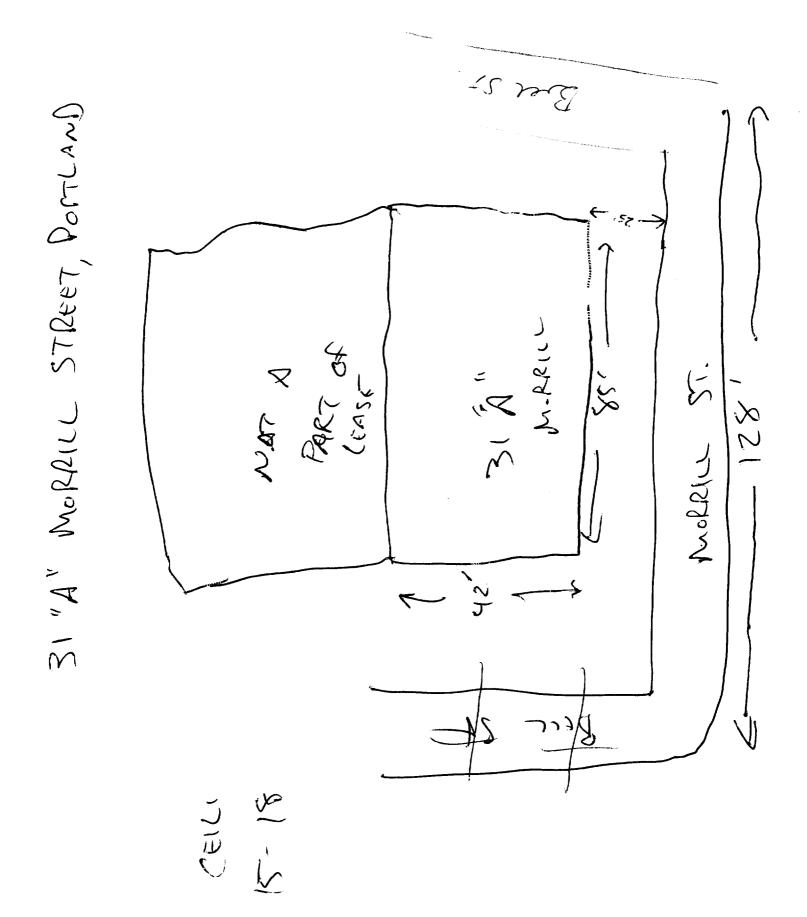

A sketch plan of lot indicating location of buildings, driveways and any abutting streets or rights of way, lengths of building frontages, street frontages and all existing setbacks. Please indicate on the plan all existing and proposed signs with their dimensions and specific locations. Be sure to include distance from the ground and building façade dimensions for any signage attached to the building.