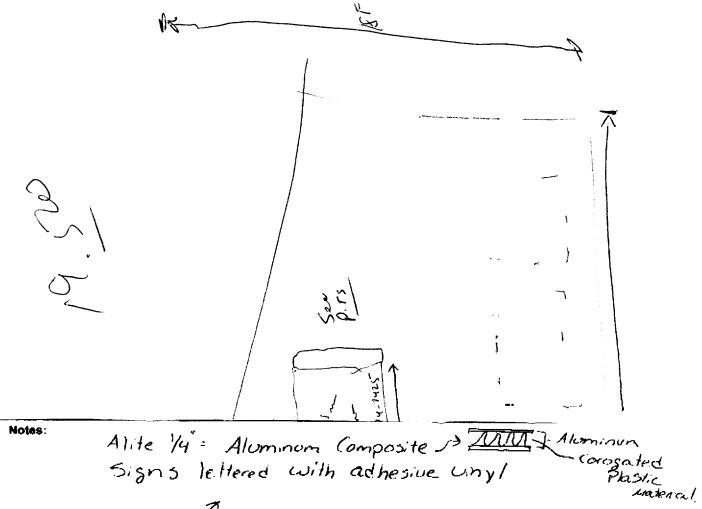

A sketch plan of lot indicating location of buildings, driveways and any abutting streets or rights of way, lengths of building frontages, street frontages and all existing setbacks. Please indicate on the plan all existing and proposed signs with their dimensions and specific locations. Be sure to include distance from the ground and building façade dimensions for any signage attached to the building.

A sketch or photo of any proposed sign(s) indicating content, dimensions, materials, source of Illumination, construction method as well as specifics of installation/attachment.

Certificate of flammability required for awning or canopy.