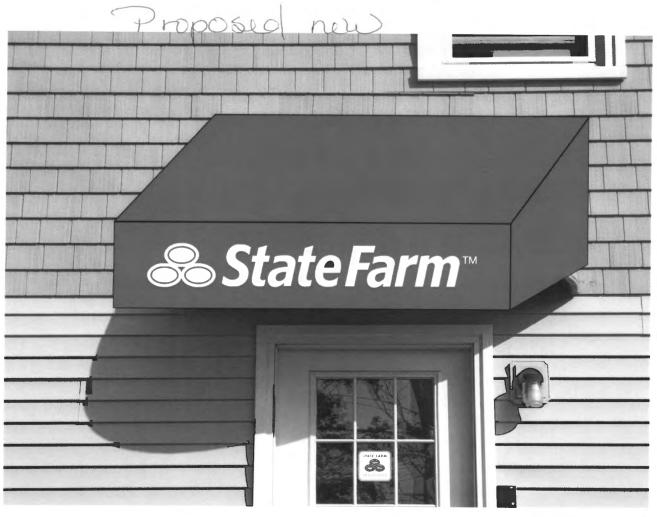

#### 306 Warren Ave. Portland, Maine

Tel. 207.856.2600 Fax 207.856.7600 email: signdesi@maine.rr.com

Client: State Farm File: state farm Revision: 1 Date: 9.27.12

Double Sided Lexan Face Replacement With Vinyl Graphics

\*\*Taces which is any to the Cabinet\*

\*\*Diane Newman\*\*

\*\*Taces which is any to the Cabinet\*

\*\*Taces which is any

Red Color Ref. PMS 485/3M 3630-033

Non Illuminated Awning With Vinyl Graphics

bracketed to bolted to wall

16 in StateFarm

36" Projection

72 in

This job proof may reflect color shifts due to the conversion from ink to paint and/or vinyl. PMS colors will be approximated to the best of our ability. Client provided artwork will be used as is and Sign Design Inc. is not responsible for any artwork design faults nor for errors occurring due to improper review of this submitted job proof.