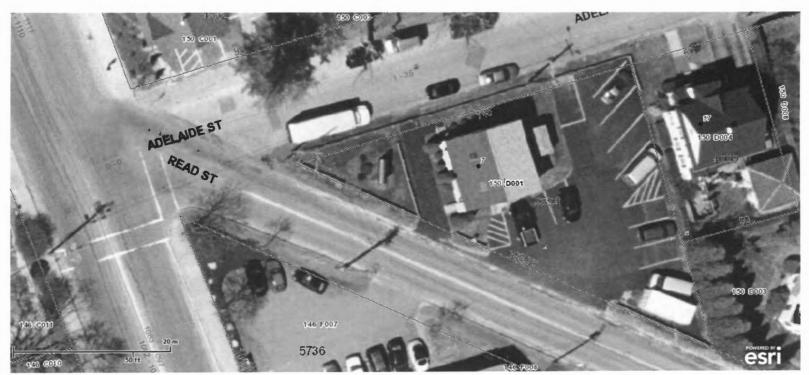

# PORTLAND MAINE

Strengthening a Remarkable City, Building a Community for Life . www.portlandmaine.gov

Director of Planning and Urban Development Jeff Levine

Job ID: 2012-10-5109-SIGN

Located At: 7 ADELAIDE ST

CBL: 150- D-001-001

Job ID: Job ID: 2012-10-5109-SIGN - Face Replacements "State Farm"

Additional Comments:

Thank You for your Payment!

My Map 313 Read St