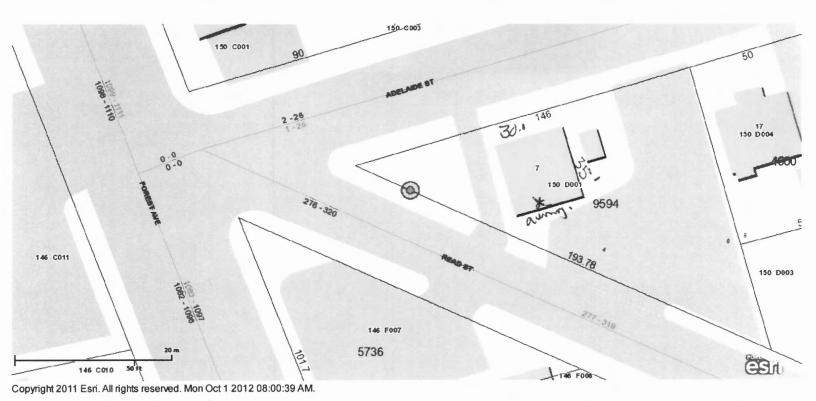

# PORTLAND MAINE

Strengthening a Remarkable City, Building a Community for Life . www.portlandmaine.gov

Director of Planning and Urban Development Jeff Levine

Job ID: 2012-10-5109-SIGN

Located At: 7 ADELAIDE ST

CBL: 150- D-001-001

Job ID: Job ID: 2012-10-5109-SIGN - Face Replacements "State Farm"

Additional Comments:

Thank You for your Payment!

My Map 313 Read St