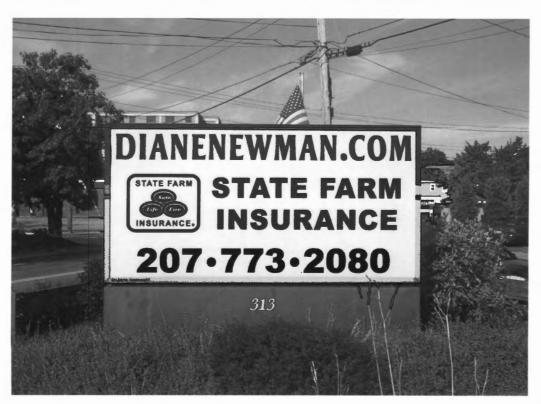

#### 306 Warren Ave. Portland, Maine

Tel. 207.856.2600 Fax 207.856.7600 email: signdesi@maine.rr.com

Client: State Farm File: state farm Revision: 1 Date: 9.27.12

Double Sided Lexan Face Replacement With Vinyl Graphics

\*\*Taces which is any to the Cabinet\*

\*\*State Farm\*\*

\*\*Taces which is any to the Cabinet\*

\*\*Taces which is any to the Cabinet\*

\*\*Diane Newman\*\*

\*\*Taces which is any to the Cabinet\*

\*\*Diane Newman\*\*

\*\*Taces which is any to the Cabinet\*

\*\*Taces which is any to the Cabinet\*

\*\*Taces which is any to the Cabinet\*

\*\*Diane Newman\*\*

\*\*Taces which is any to the Cabinet\*

\*\*Diane Newman\*\*

\*\*Taces which is any to the Cabinet\*

\*\*Taces which is any to the Cabinet\*

\*\*Diane Newman\*\*

\*\*Taces which is any to the Cabinet\*

\*\*Taces which is any

Red Color Ref. PMS 485/3M 3630-033

Non Illuminated Awning With Vinyl Graphics

bracketed to bolted to wall