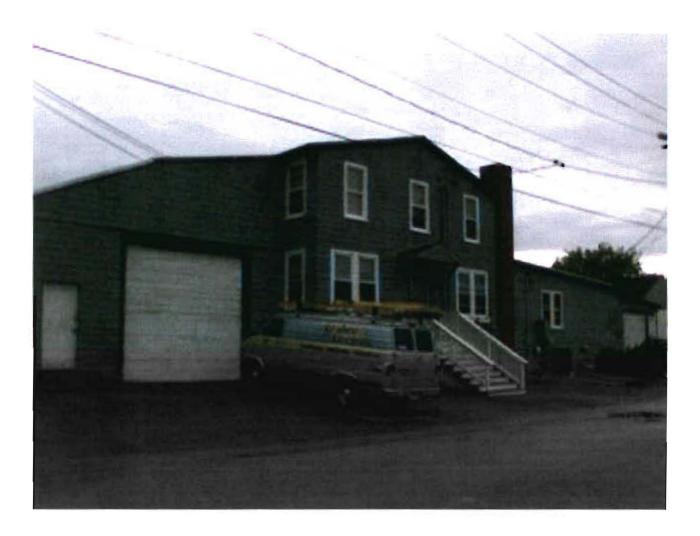

## **Housing Inspection Violations**

| Owner/Manager<br>Bell Street Company The |                                       | Inspector                           |                                | Inspection Date<br>11/14/1995 |                                               |                     |
|------------------------------------------|---------------------------------------|-------------------------------------|--------------------------------|-------------------------------|-----------------------------------------------|---------------------|
| Locatation<br>78 Bell St                 |                                       | CBL<br>150 C009001                  | Status<br>Yellow 5-9 Violation | IS                            | Inspection Type<br>Housing-Housing Inspection |                     |
| Code                                     | Int/Ext                               |                                     | Floor                          | Unit No.                      | Area                                          | Compliance Date     |
| 1) 6-113.5<br>Violation:<br>Notes:       | INT<br>Maintenance<br>OVERALL<br>UNIT | e of lighting fixture<br>HARD-WIRED |                                | MOKE DETE                     | ECTORS AF                                     | RE REQUIRED IN EACH |
| 2) 6-116.3<br>Violation:<br>Notes:       | INT<br>Egress Obst<br>ENTIRE          |                                     | VE NO HANDRAILS                |                               |                                               |                     |
| 3) 6-116.3<br>Violation:<br>Notes:       | INT<br>Egress Obst<br>1ST FLR         |                                     | ECOND MEANS OF E               | GRESS                         |                                               |                     |
| 4) 6-116.5<br>Violation:<br>Notes:       | EXT<br>Fire Protecti<br>FIRE ESCA     |                                     | GUARD RAILS & BALU             | STERS ARE                     | NEEDED                                        |                     |
| 5) 6-116.5<br>Violation:<br>Notes:       | INT<br>Fire Protecti<br>LAUNDRY A     |                                     | ATED DOOR IS NEEDE             | ED                            |                                               |                     |
| 6) 6-116.5<br>Violation:<br>Notes:       | INT<br>Fire Protecti<br>ALL UNITS     |                                     | DOORS ARE NEEDED               |                               |                                               |                     |
| 7) 6-116.5<br>Violation:<br>Notes:       | INT<br>Fire Protecti<br>THE SP        |                                     | M IS BLOCKED BY CE             |                               |                                               |                     |