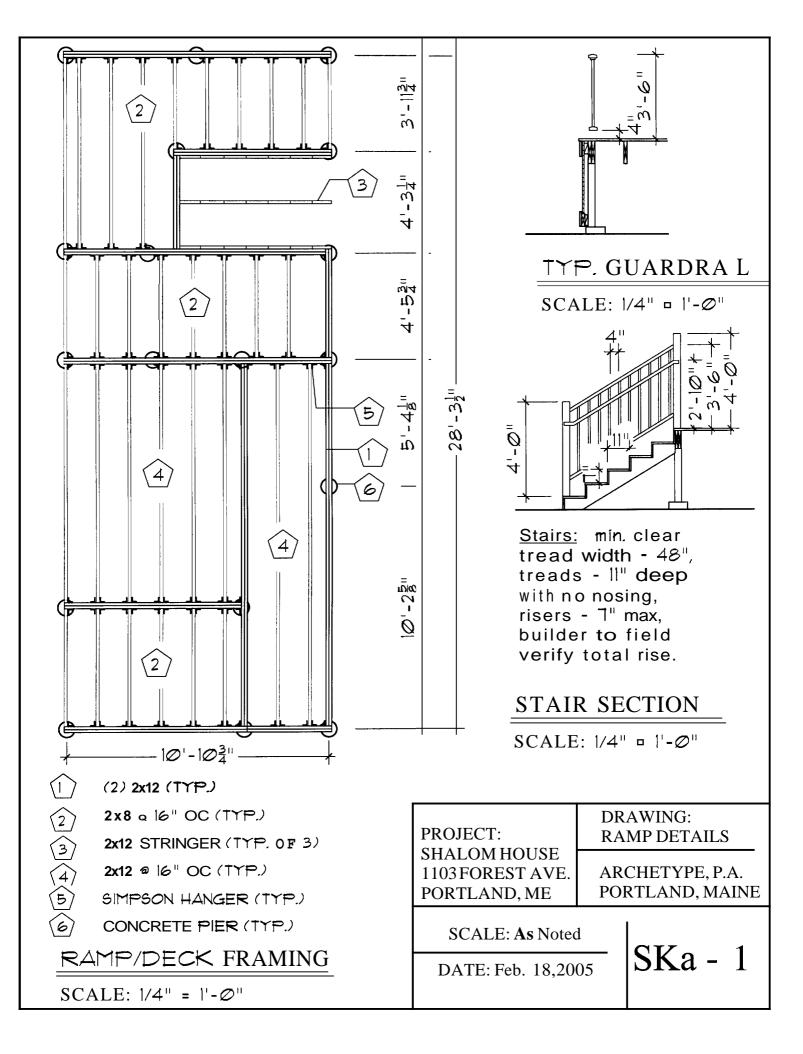

Hello Mike -

1. Attached is a revised form listing the occupancy as R-4.

2. Attached is Ska-1 with structural details of the ramp/stair system at the rear of the house.

3. Headroom: see Building Section 1/A.4. The ceilings on the third floor are 8'-0" A.F.F. throughout, except in Bedroom 304 where there is a knee wall condition. The knee wall condition reduces the headroom to less than 7'-0" in 26 square feet of the bedroom, the remaining 134 square feet have headroom equal to or greater than 7'-0". This bedroom meets the requirements of Section R304.

4. The stair from the second to the third floor is new and is detailed on Drawings 2a & 2b/A.4. Basically it is 7/11, 36 clear tread width, handrails both sides.

John

-----Original Message-----From: Mike Nugent [mailto:MJN@portlandmaine.gov] Sent: Wednesday, February 16,2005 4:39 PM To: shieldsQarchetypepa.com Subject: Headroom

Page A1 of the Shalom House plans shows a ceiling height of 6'8" on the new third level. Section R305.1 requires that it be 7'.

Are the stairs to the third floor new? Either way what are the tread and riser and width and headroom dimensions.