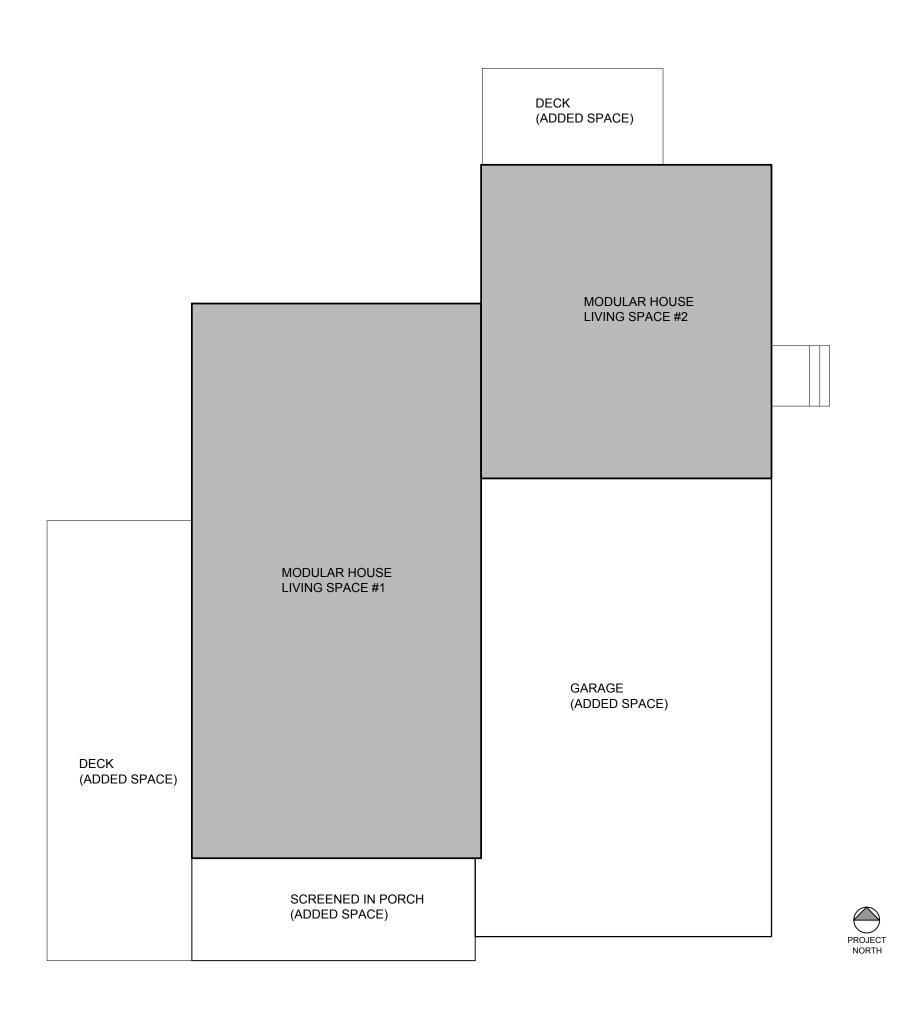

## PROJECT OVERVIEW

THIS PERMIT APPLICATION IS COMPRISED OF A FOUNDATION, A MODULAR HOME BUILT AT THE EXCEL HOMES FACTORY, A THREE CAR GARAGE, TWO DECKS, AND A SCREENED-IN PORCH.

IN THIS APPLICATION, THE GARAGE, PORCH AND DECKS WILL BE ADDED TO A SINGLE FAMILY MODULAR HOME BUILT OFF SITE (SEE MODULAR HOME DOCUMENTS FOR FULL INFORMATION).

ONCE THE MODULAR HOME IS ERECTED, THE GARAGE, DECKS AND PORCH WILL BE ADDED TO THE STRUCTURE LIKE AN ADDITION - CALLED "ADDED SPACE".

THIS DOCUMENT SET PRESENTS FOR PERMIT: 1.) FULL FOUNDATION (FOR BOTH THE MODULAR HOME AND THE

- ADDITIONAL GARAGE, DECKS AND PORCH) 2.) ENGINEERED MODULAR PLANS BY EXCEL HOMES GROUP
- 3.) THREE CAR GARAGE WITH UNFINISHED, UNHEATED ATTIC SPACE
- 4.) TWO DECKS 5.) SCREENED IN PORCH

THE ROOF OF THE GARAGE AND PORCH WILL BE CONSTRUCTED WITH PRE-ENGINEERED TRUSSES (SEE STRUCTURAL TRUSS INFORMATION FOR DETAILS PERTAINING TO THE LOAD CALCULATIONS OF THE TRUSSES).