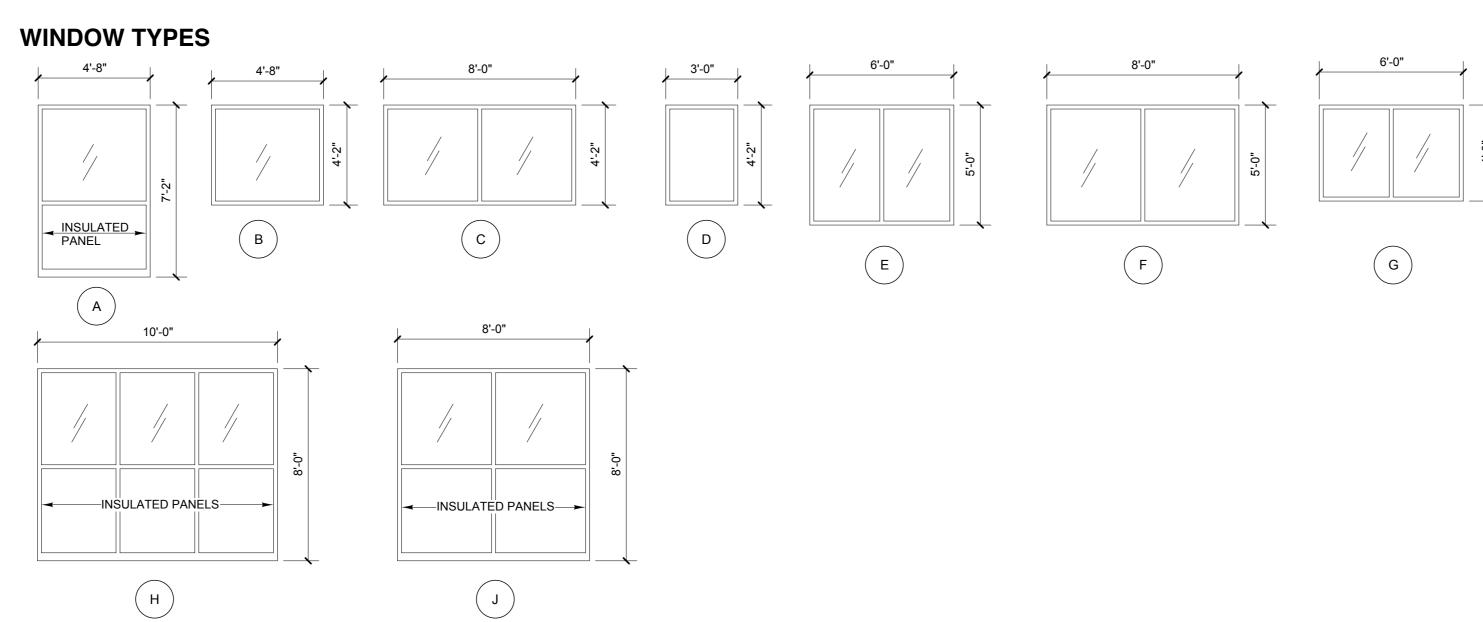

Refer to floor plans and building elevations for window type location
Provide tempered glass at any window unit less than 18" above the floor. Also provide tempered glass for glass installed in doors or located within 24" of a door.