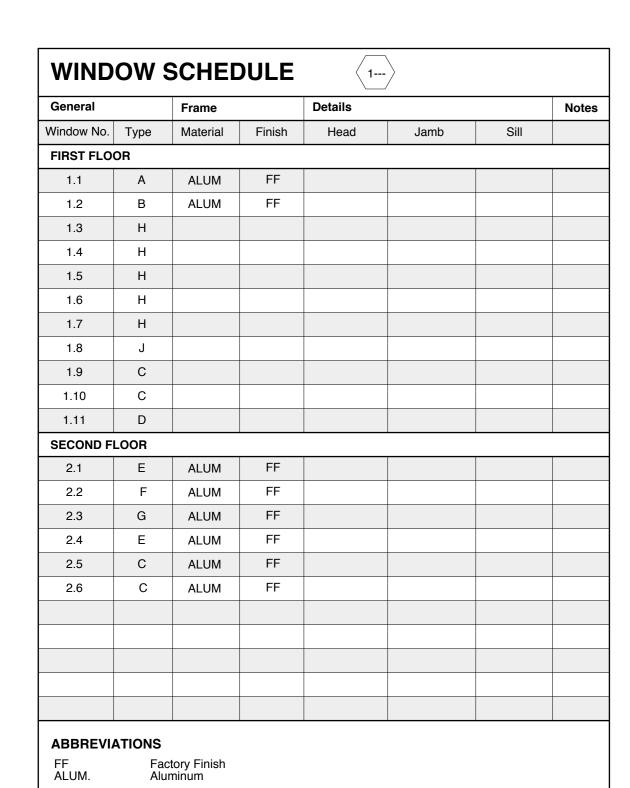

Refer to floor plans and building elevations for window type location
Provide tempered glass at any window unit less than 18" above the floor. Also provide tempered glass for glass installed in doors or located within 24" of a door.

**GENERAL NOTES** 

• See specifications for glazing types

5 Milk Street, Portland, ME 04101 207.774.4811 | wintonscott.com

Structural Engineering:
STRUCTURAL INTEGRITY
CONSULTING ENGINEERS, INC.

46 Forest Avenue Portland, ME 04101 T. 207.774.4614 structuralinteg.com