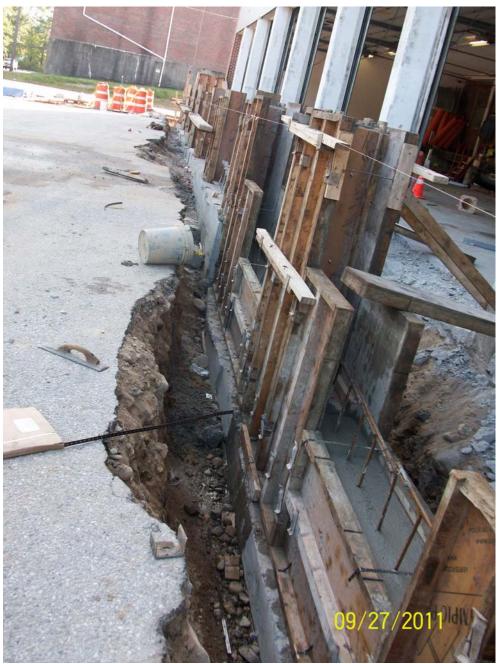

## WEEKLY CONSTRUCTION REPORT

Report # 2

| Project:                                                                                                                      | CMP Portland Service Center – 5'-6" East Truck Bay Addition | Date: 10-03-11                       |  |  |
|-------------------------------------------------------------------------------------------------------------------------------|-------------------------------------------------------------|--------------------------------------|--|--|
| Location:                                                                                                                     | Portland, Maine                                             | -                                    |  |  |
|                                                                                                                               | H.E. Callahan Construction Company                          | -                                    |  |  |
|                                                                                                                               | Central Maine Power Company                                 | -                                    |  |  |
| From:                                                                                                                         | Jack Belyeu                                                 | SECS-Technician                      |  |  |
| To:                                                                                                                           | Bob Meader                                                  | _                                    |  |  |
| Work Completed This Week: (W/E) 10-01-11  DAYS ON SITE: (6)                                                                   |                                                             |                                      |  |  |
|                                                                                                                               | ted all reinforcing and formwork for the placeme            | ent of the concrete walls and piers. |  |  |
|                                                                                                                               | 8 cubic yards of concrete for new walls and pier            | •                                    |  |  |
|                                                                                                                               | footing, wall and pier forms.                               |                                      |  |  |
|                                                                                                                               | ompacted gravel backfill inside and outside.                |                                      |  |  |
| • Installed                                                                                                                   | I wall inside insulation.                                   |                                      |  |  |
| • Completed remaining demolition of the existing concrete slab to allow tie-in of the new concrete slab on Saturday 10-01-11. |                                                             |                                      |  |  |
| Sido Oii k                                                                                                                    | saturday 10 or 11.                                          |                                      |  |  |
|                                                                                                                               |                                                             |                                      |  |  |
|                                                                                                                               |                                                             |                                      |  |  |
|                                                                                                                               |                                                             |                                      |  |  |
|                                                                                                                               |                                                             |                                      |  |  |
| 6 D                                                                                                                           | Pays worked this week Day(s) lost d                         | ue to inclement weather.             |  |  |

Attachments: Photos

09-27-11 Bracing of pier forms.

09-27-11 Placing concrete at new addition south wall.

09-27-11 Placing concrete at new addition north wall.

09-27-11 Concrete in place.