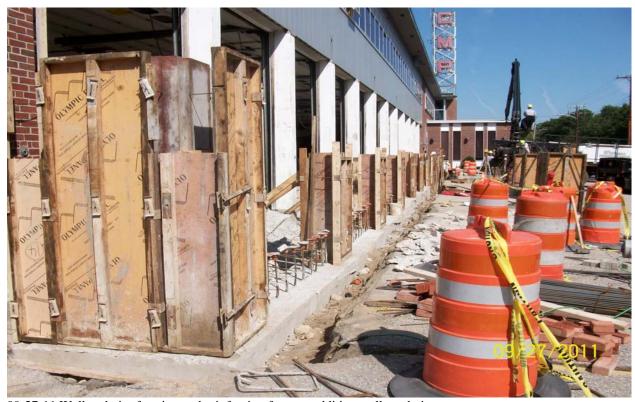

Attachments: Photos

09-27-11 Bracing of pier forms.

09-27-11 Placing concrete at new addition south wall.

09-27-11 Placing concrete at new addition north wall.

09-27-11 Concrete in place.