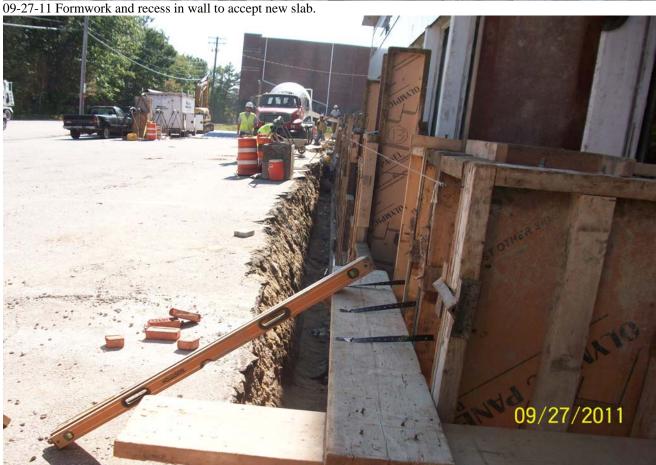

Attachments: Photos

09-27-11 Bracing of pier forms.

09-27-11 Placing concrete at new addition south wall.

09-27-11 Placing concrete at new addition north wall.

09-27-11 Concrete in place.