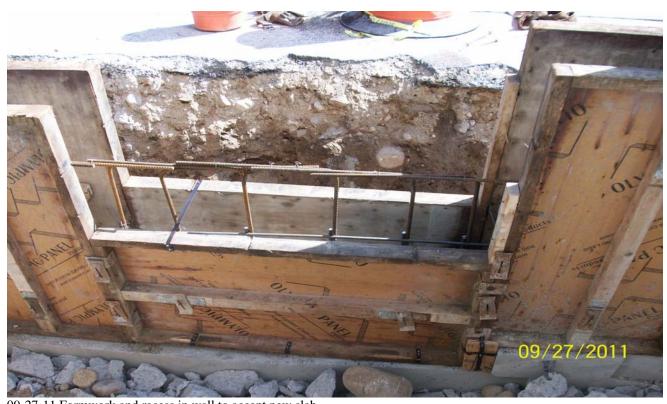

Attachments: Photos

09-27-11 Bracing of pier forms.

09-27-11 Placing concrete at new addition south wall.

09-27-11 Placing concrete at new addition north wall.

09-27-11 Concrete in place.