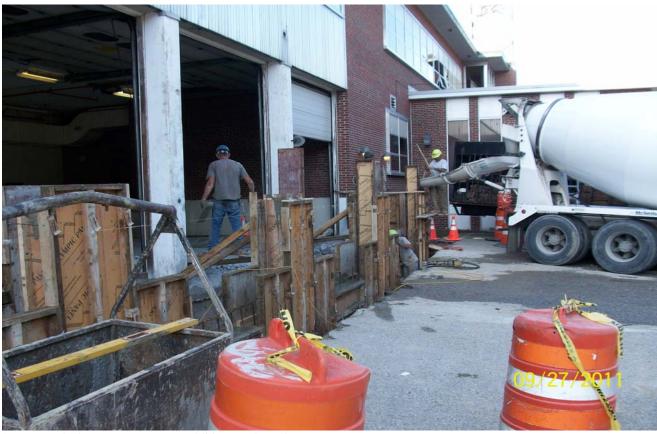

## WEEKLY CONSTRUCTION REPORT

Report # 2

| Project:                                                                                                                      | CMP Portland Service Center – 5'-6" East Truck Bay Addition | Date: 10-03-11                       |  |  |
|-------------------------------------------------------------------------------------------------------------------------------|-------------------------------------------------------------|--------------------------------------|--|--|
| Location:                                                                                                                     | Portland, Maine                                             | -                                    |  |  |
|                                                                                                                               | H.E. Callahan Construction Company                          | -                                    |  |  |
|                                                                                                                               | Central Maine Power Company                                 | -                                    |  |  |
| From:                                                                                                                         | Jack Belyeu                                                 | SECS-Technician                      |  |  |
| To:                                                                                                                           | Bob Meader                                                  | _                                    |  |  |
| Work Completed This Week: (W/E) 10-01-11  DAYS ON SITE: (6)                                                                   |                                                             |                                      |  |  |
|                                                                                                                               | ted all reinforcing and formwork for the placeme            | ent of the concrete walls and piers. |  |  |
|                                                                                                                               | 8 cubic yards of concrete for new walls and pier            | •                                    |  |  |
|                                                                                                                               | footing, wall and pier forms.                               |                                      |  |  |
|                                                                                                                               | ompacted gravel backfill inside and outside.                |                                      |  |  |
| • Installed                                                                                                                   | I wall inside insulation.                                   |                                      |  |  |
| • Completed remaining demolition of the existing concrete slab to allow tie-in of the new concrete slab on Saturday 10-01-11. |                                                             |                                      |  |  |
| Sido Oii k                                                                                                                    | saturday 10 or 11.                                          |                                      |  |  |
|                                                                                                                               |                                                             |                                      |  |  |
|                                                                                                                               |                                                             |                                      |  |  |
|                                                                                                                               |                                                             |                                      |  |  |
|                                                                                                                               |                                                             |                                      |  |  |
| 6 D                                                                                                                           | Pays worked this week Day(s) lost d                         | ue to inclement weather.             |  |  |

Attachments: Photos

09-27-11 Bracing of pier forms.

09-27-11 Placing concrete at new addition south wall.

09-27-11 Placing concrete at new addition north wall.

09-27-11 Concrete in place.