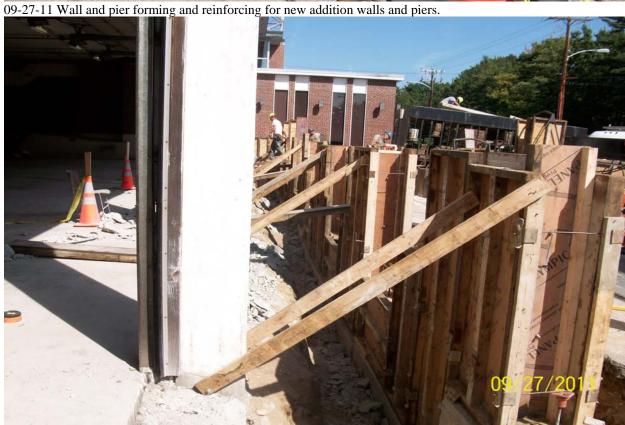

Attachments: Photos

09-27-11 Bracing of pier forms.

09-27-11 Placing concrete at new addition south wall.

09-27-11 Placing concrete at new addition north wall.

09-27-11 Concrete in place.