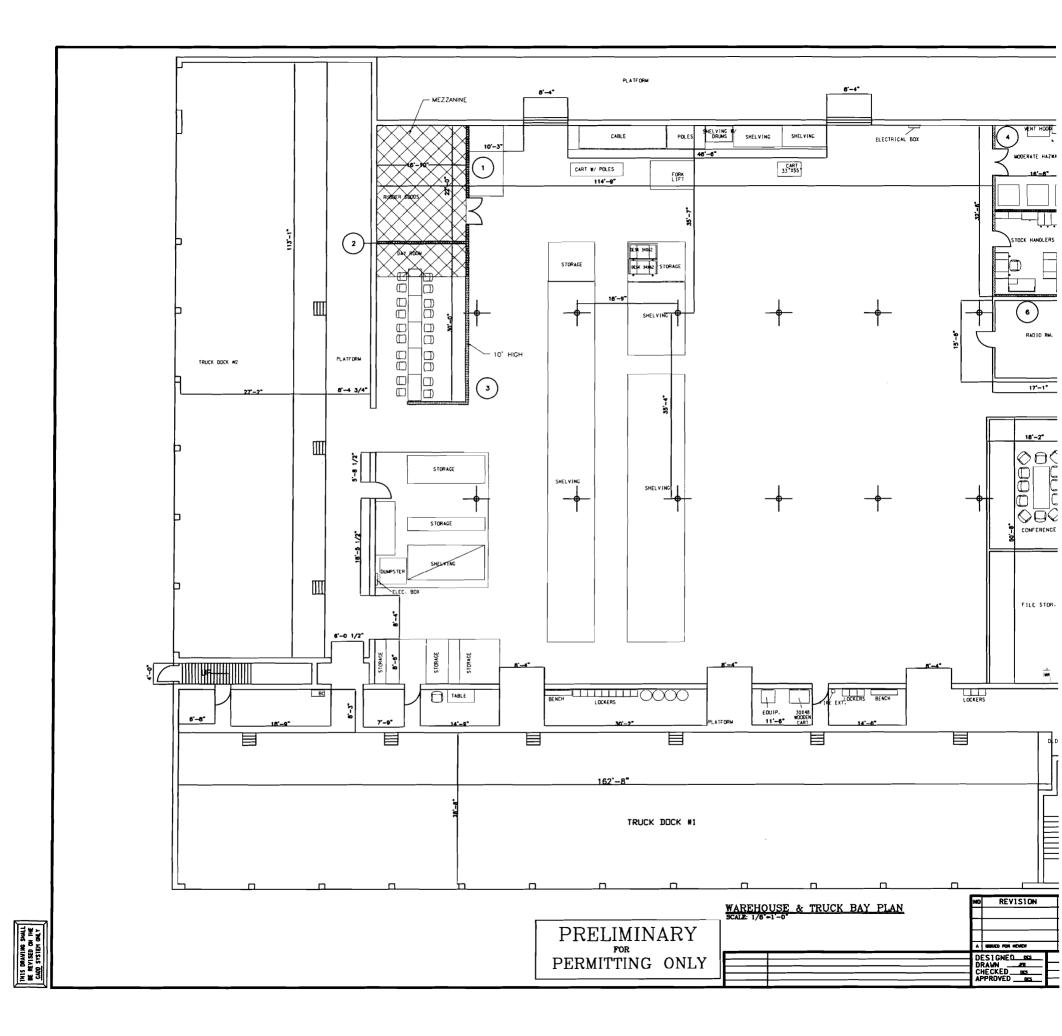

|                                            | TRAL MAINE POWER CO., PORTA                      |                                      |
|--------------------------------------------|--------------------------------------------------|--------------------------------------|
|                                            | 2 Canco Rd Portland,                             | ME 04103                             |
| Total Square Footage of Proposed Structur  | e/Area Square Footage of Lot                     |                                      |
| NA-EXISTING STA                            | RUCTURE NA-EXISTING                              |                                      |
| Tax Assessor's Chart, Block & Lot          | Applicant * <u>must</u> be owner, Lessee or Buye | er* Telephone:                       |
| Chart# Block# Lot#                         | Name CENTRAL MAINE POWER                         |                                      |
| 198 A G                                    | Address EDISON DRIVE                             |                                      |
|                                            | AUGUSTA,<br>City, State & Zip MANE 04330         |                                      |
|                                            | City, State & Zip MAINE 04330                    |                                      |
| Lessee/DBA (If Applicable)                 | Owner (if different from Applicant)              | Cost Of                              |
|                                            | Name                                             | Work: \$ <u>41,000</u>               |
|                                            | Address                                          | C of O Fee: \$ <u>430,00</u>         |
|                                            | Address                                          | C 01 0 1 ee. <u><b>7 30 ; 00</b></u> |
|                                            | City, State & Zip                                | Total Fee: \$ <u>430.00</u>          |
|                                            |                                                  |                                      |
| Current legal use (i.e. single family) OFF | TCES & STORAGE                                   |                                      |
| If vacant, what was the previous use?      | NA                                               |                                      |
| Proposed Specific use: <u>SAME</u>         |                                                  |                                      |
| Is property part of a subdivision?         | $\underline{\mathcal{N}}$ If yes, please name    | APCHAUSE "                           |
| Project description: HBHIE ASDES           | OOR + TRUCK DOCKS; REAL                          | ACF ARATED                           |
| PARTITION WALLS                            |                                                  |                                      |
|                                            |                                                  |                                      |
| Engineer's<br>Contractor's name: SPAULDING | ENGINEERING & CONSTRUCT                          | TION SERVICES                        |
| Address: 24 COMMON                         |                                                  |                                      |
| City, State & Zip WATER VILLE,             | MAINE 04901                                      | Telephone: <u>207-861-992</u> 3      |
| Who should we contact when the permit is   | ready: MIKE PELLETIER                            | Telephone: <u>207-649-21</u> 03      |
| Mailing address: <u>SAME</u>               |                                                  |                                      |

| City of Portland, Maine                                  | - Building or Use       | Permit Application     | n Permit No:                     | Issue Date:                           | CBL:                            |
|----------------------------------------------------------|-------------------------|------------------------|----------------------------------|---------------------------------------|---------------------------------|
| 389 Congress Street, 04101                               | 0                       | * *                    |                                  |                                       | 148 A006001                     |
| Location of Construction:                                | Owner Name:             | <u>`</u> `             | Owner Address:                   |                                       | Phone:                          |
| 138 CANCO RD                                             | CENTRAL SI              | ECURITIES CORPOR       | 83 EDISON DR                     |                                       |                                 |
| Business Name:                                           | Contractor Name         | 2:                     | Contractor Address:              | · · · · · · · · · · · · · · · · · · · | Phone                           |
|                                                          | Spaulding Eng           | gineering & Constructi | 24 Common Stre                   | et Waterville                         | 2078619923                      |
| Lessee/Buyer's Name                                      | Phone:                  |                        | Permit Type:<br>Alterations - Co | nmercial                              | Zone:<br>T-M                    |
| Past Use:                                                | Proposed Use:           |                        | Permit Fee:                      | Cost of Work:                         | CEO District:                   |
| Commercial                                               | Commercial -            | Abate Asbestos walls,  | \$430.00                         | \$41,000.00                           | 4                               |
|                                                          | concrete floor          | and replace, recoat    | FIRE DEPT:                       | Approved                              | ECTION:<br>Group: S- / Type: 3B |
| Central MAine F                                          | ower Bldg               | ÷                      | See Conc                         | Seturs =                              | BC 2003                         |
| Proposed Project Description:                            | walls and rankson reas  | at concrete floor      |                                  | 1                                     | All                             |
| Abate Asbestos walls, remove                             | walls and replace, reco | bai concrete floor     | Signature: Crec                  |                                       |                                 |
|                                                          |                         |                        |                                  |                                       |                                 |
|                                                          |                         |                        | Action: Appro                    | ved   Approved                        | w/Conditions Denied             |
|                                                          |                         |                        | Signature:                       |                                       | Date:                           |
| Permit Taken By:                                         | Date Applied For:       |                        | Zoning                           | g Approval                            |                                 |
| ldobson                                                  | 08/27/2007              |                        |                                  |                                       |                                 |
| 1. This permit application de                            | -                       | Special Zone or Revie  | ews Zoni                         | ng Appeal                             | Historic Preservation           |
| Applicant(s) from meetin<br>Federal Rules.               | g applicable State and  | Shoreland              | Variano                          | e                                     | VNot in District or Landmark    |
| 2. Building permits do not in septic or electrical work. | nclude plumbing,        | U Wetland              | Miscell                          | ancous                                | Does Not Require Review         |
| 3. Building permits are void within six (6) months of t  |                         | Flood Zone             | Conditi                          | onal Use                              | Requires Review                 |
| False information may in permit and stop all work.       | _                       | Subdivision            | Interpre                         | tation                                | Approved                        |
|                                                          |                         | Site Plan              | Approv                           | ed                                    | Approved w/Conditions           |
|                                                          |                         | Maj Minor MM           | Denied                           |                                       | Denied                          |
| PERMIT ISS                                               | SUED                    | Date:                  | 20 Date:                         |                                       | Date:                           |
| SEP - a                                                  | Cong<br>Cong<br>Cong    |                        | <u>cu</u>                        |                                       |                                 |
| CITY OF POF                                              | TLAND                   | CERTIFICATI            | ON                               |                                       |                                 |