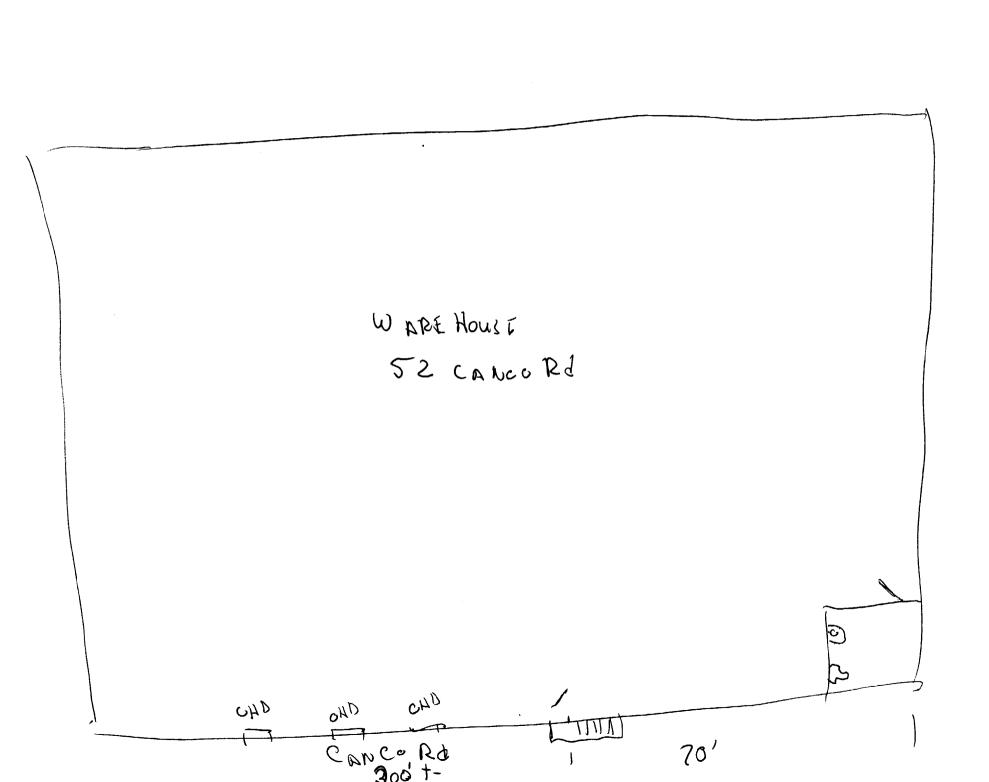

| Location/Address of Construction: 5 2                                                                                                            | CANCO A                                         | ed PORTLAN                         | ENHO BALAM O                                      |
|--------------------------------------------------------------------------------------------------------------------------------------------------|-------------------------------------------------|------------------------------------|---------------------------------------------------|
| Total Square Footage of Proposed Structu                                                                                                         | ire Squ                                         | are Footage of Lot                 |                                                   |
| Tax Assessor's Chart, Block & Lot Chart# Block# Lot# 147 C 002.00                                                                                |                                                 | LOA CONGDON                        | Telephone:                                        |
| Lessee/Buyer's Name (If Applicable)                                                                                                              | Applicant name telephone: Lan P.a. (201) 777514 | 670204 how INO<br>300662 Pool only | Cost Of 17.000 4 Work: \$ 17.000 4 Fee: \$ 142.00 |
| If the location is currently vacant, what was Approximately how long has it been vaca Proposed use:  ADDING BATA Project description: SEE CKETCh | Room INA.Co                                     |                                    |                                                   |
| Contractor's name, address & telephone: (207) 7975141  Who should we contact when the permit is                                                  | LANgford & Langford & Langford                  | w INU P.Q.B.                       | oa 662 Port Landa                                 |