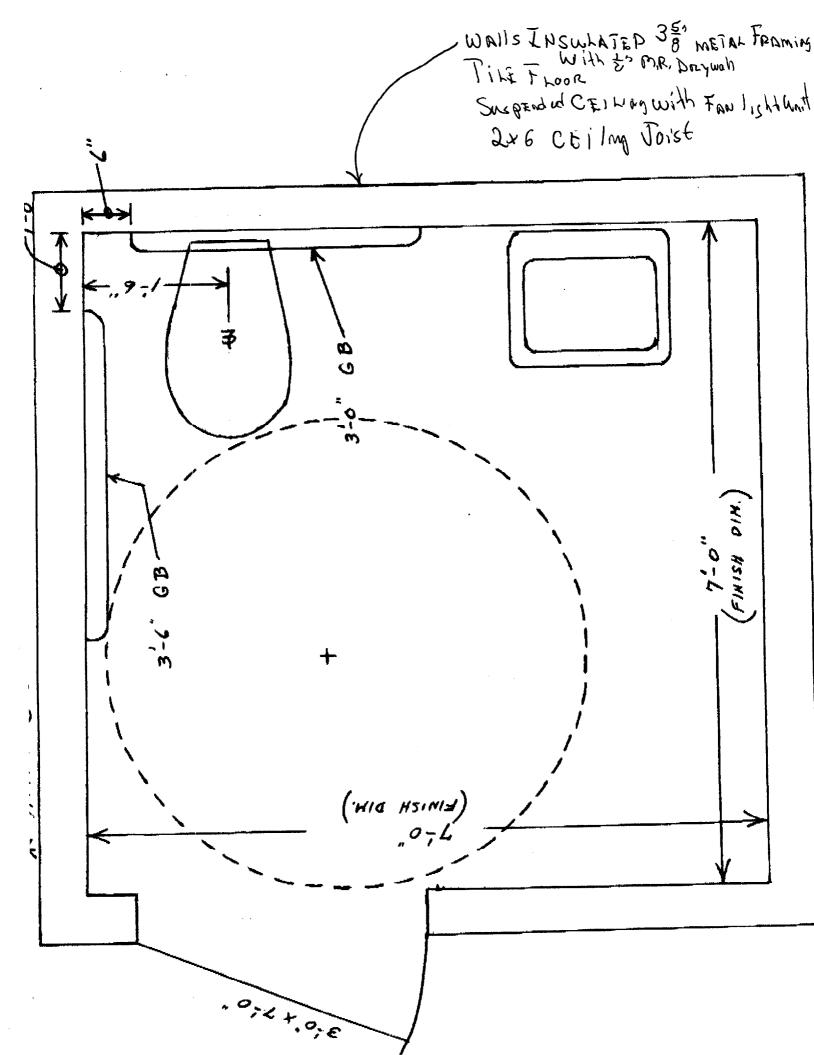

| Location/Address of Construction: 5 2                                                                                                            | CANCO A                                         | ed PORTLAN                         | ENHO BALAM O                                      |
|--------------------------------------------------------------------------------------------------------------------------------------------------|-------------------------------------------------|------------------------------------|---------------------------------------------------|
| Total Square Footage of Proposed Structu                                                                                                         | ire Squ                                         | are Footage of Lot                 |                                                   |
| Tax Assessor's Chart, Block & Lot Chart# Block# Lot# 147 C 002.00                                                                                |                                                 | LOA CONGDON                        | Telephone:                                        |
| Lessee/Buyer's Name (If Applicable)                                                                                                              | Applicant name telephone: Lan P.a. (201) 777514 | 670204 how INO<br>300662 Pool only | Cost Of 17.000 4 Work: \$ 17.000 4 Fee: \$ 142.00 |
| If the location is currently vacant, what was Approximately how long has it been vaca Proposed use:  ADDING BATA Project description: SEE CKETCh | Room INA.Co                                     |                                    |                                                   |
| Contractor's name, address & telephone: (207) 7975141  Who should we contact when the permit is                                                  | LANgford & Langford & Langford                  | w INU P.Q.B.                       | oa 662 Port Landa                                 |

If you are in a Historic District you may be subject to additional permitting and sees with the Planning Department on the 4th floor of City Hail

WANS INSULATON 35 motol FRAMMY
TilE Follows
Suspended CEllag with Faulisht unit
2x6 CEIlag Toists 7-0" (FINISH DIM.) ·0,4 +0,€