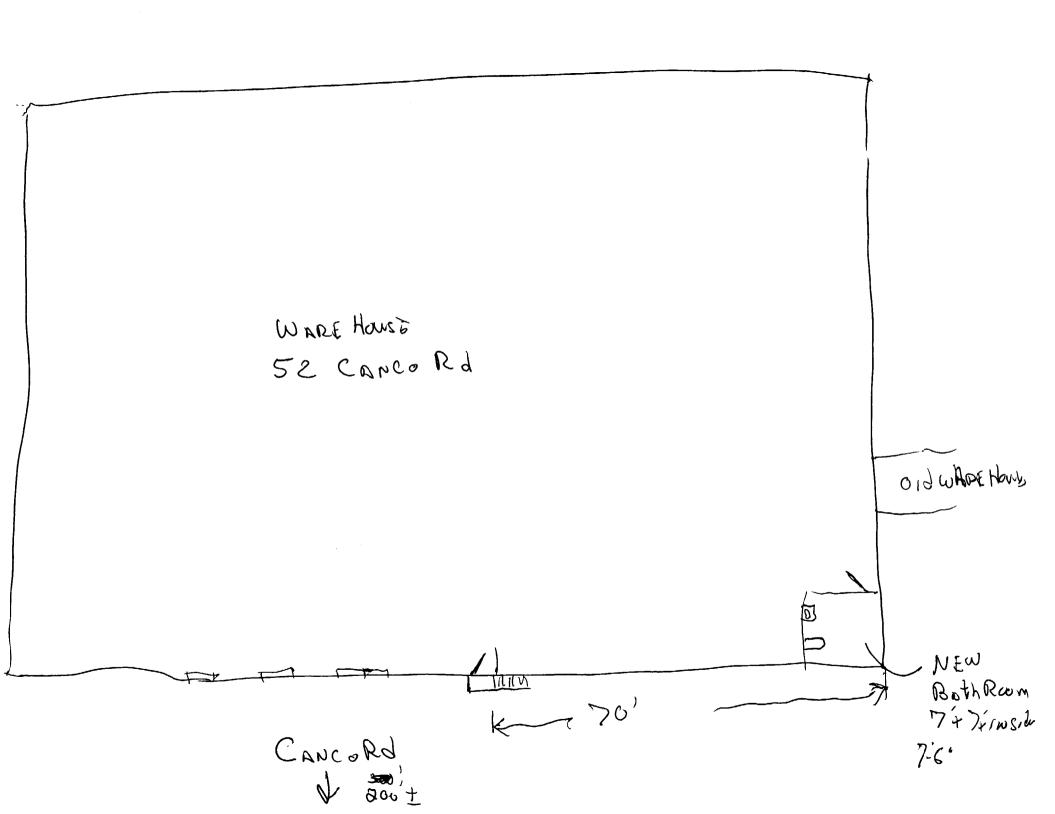

| Location/Address of Construction: 5 2                                                                                                            | CANCO A                                         | ed PORTLAN                         | ENHO BALAM O                                      |
|--------------------------------------------------------------------------------------------------------------------------------------------------|-------------------------------------------------|------------------------------------|---------------------------------------------------|
| Total Square Footage of Proposed Structu                                                                                                         | ire Squ                                         | are Footage of Lot                 |                                                   |
| Tax Assessor's Chart, Block & Lot Chart# Block# Lot# 147 C 002.00                                                                                |                                                 | LOA CONGDON                        | Telephone:                                        |
| Lessee/Buyer's Name (If Applicable)                                                                                                              | Applicant name telephone: Lan P.a. (201) 777514 | 670204 how INO<br>300662 Pool only | Cost Of 17.000 4 Work: \$ 17.000 4 Fee: \$ 142.00 |
| If the location is currently vacant, what was Approximately how long has it been vaca Proposed use:  ADDING BATA Project description: SEE CKETCh | Room INA.Co                                     |                                    |                                                   |
| Contractor's name, address & telephone: (207) 7975141  Who should we contact when the permit is                                                  | LANgford & Langford & Langford                  | w INU P.Q.B.                       | oa 662 Port Landa                                 |