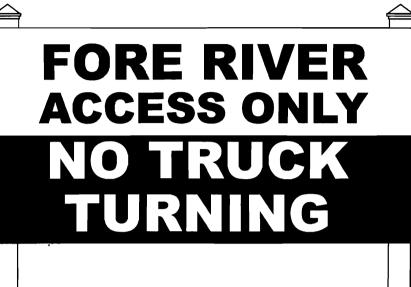

------

x<sup>2</sup>

(1) Alumalite or MDO Directional Sign
 36"× 72" 48" x 95" (sign face) 3' × 6
 Graphics are digitally printed on HP Vinyl
 Two painted cedar posts: 4"x4"x12' (8' exposed)