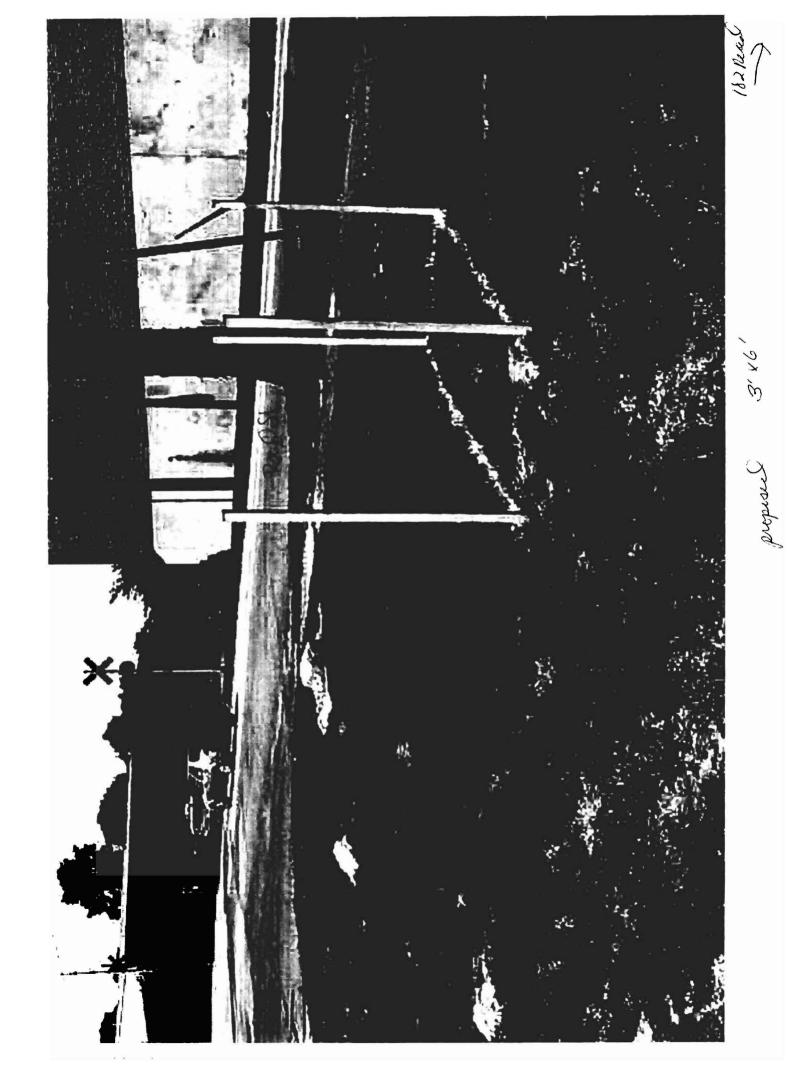

------

x<sup>2</sup>

(1) Alumalite or MDO Directional Sign
 36"× 72" 48" x 95" (sign face) 3' × 6
 Graphics are digitally printed on HP Vinyl
 Two painted cedar posts: 4"x4"x12' (8' exposed)