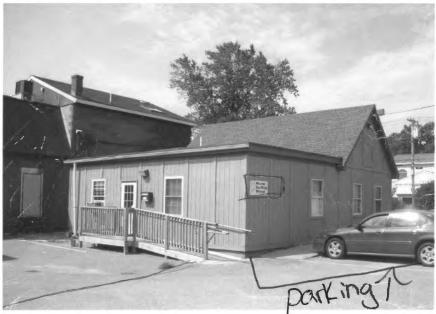

## **Available for Sublease** 1001 Forest Avenue Portland, Maine

Building Size: 1,307± SF

Space Breakdown: Three (3) offices, conference room, bathroom, storage and reception.

**Building Age: 1977** 

Zoning: B2