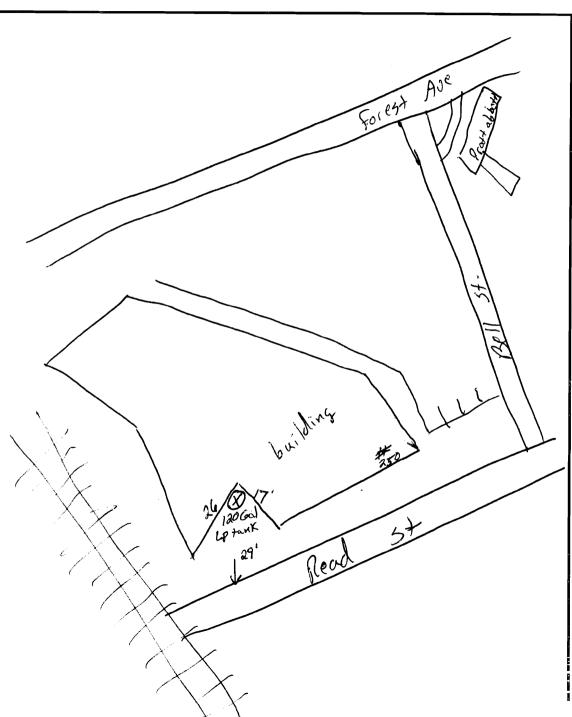

| New Propane Installation |
|--------------------------|
|--------------------------|

Date 9-19-08

Sight Sketch

| <u>Jaco joj</u>                       |  |  |  |  |
|---------------------------------------|--|--|--|--|
| Account#                              |  |  |  |  |
| Name: Thanh Thanh Bida                |  |  |  |  |
| Address: 250 Read St.                 |  |  |  |  |
| City: Portland mE                     |  |  |  |  |
| Tel:                                  |  |  |  |  |
| Appliance(s) Warmair Furnace          |  |  |  |  |
| Tank Manufacturer: Worthington        |  |  |  |  |
| Date Manufactured:                    |  |  |  |  |
| Serial Number:                        |  |  |  |  |
| Tank Type: DOT ASME                   |  |  |  |  |
| Tank Size: 120                        |  |  |  |  |
| Product Level in Tank %               |  |  |  |  |
| Current Supplier:                     |  |  |  |  |
| 1st / 2nd or Twin Stage:              |  |  |  |  |
| Serial#                               |  |  |  |  |
| Pig Tails / eagt GIROUX OIL CO., INC. |  |  |  |  |
| Blocks / Fcc 343 Warren Avenue        |  |  |  |  |
| Tank Loca Phone 797-7111              |  |  |  |  |
| Fill Directi                          |  |  |  |  |