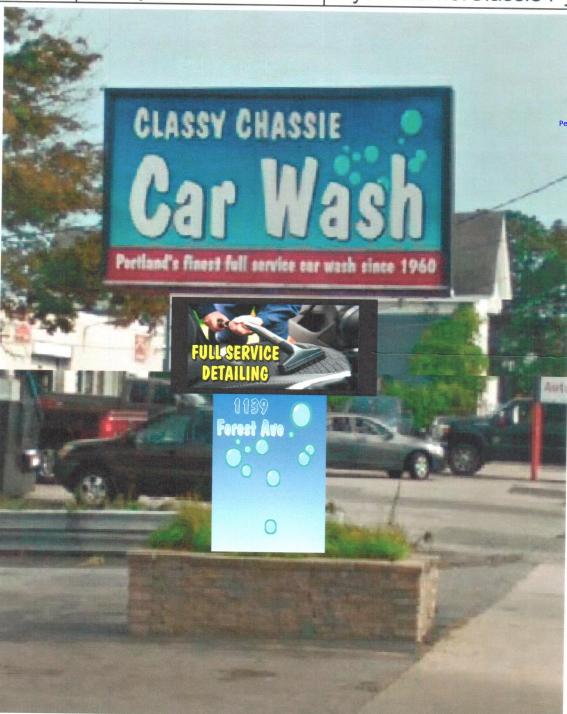

## 306 Warren Ave. Portland, Maine

Tel. 207.856.2600 Fax 207.856.7600 email: signdesi@maine.rr.com
Web Site: SignsInMaine.com

Client: Classy Chassie

Revision: 1 Date: 6.19.18

W/O #: NP

File:Pylon

Layout Name: Classie Pylon

Permitting and Inspections Departme Approved with Conditions

07/18/2018

EMC

This job proof may reflect color shifts due to the conversion from ink to paint and/or vinyl. PMS colors will be approximated to the best of our ability. Client provided artwork will be used as is and Sign Design INC. is not responsible for any artwork design faults nor for errors occurring due to improper review of this submitted job proof.