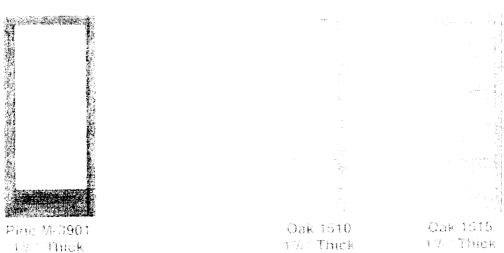

# WANDOW / DOOR SCHEDUCE

( CHU 13 HIYDERSON CASEMENT - CHORSM. CTED GLASS

31 4/6 + 31 9/16 = 993 47

OFFICES (B)

CID ANDERSON CASE MENT - UNUSSTRUTED GETTS

194 +194" = 3905/I

(FFICE DOORS (8)

176 + 36 + 6/8 PINE M-3912 FRANCH STYCE WORS. SOLTO DUBLE
RABBETTED JAMBS COLONFAL CASING - SETE ADDITION

CONFERENCE ROOM DOUR

1718 + 6/0 + 6/8 P-117-3412 DOUBLE FRENCH DOURS. SOLZO HOBIE

RADDETED JAMBS, COLUMEN COSMG. STE ADDITED.

-NOTE: THESE STYLE & DWN TYPE PARTCH EXTITION DWNS IN ONE OLIMER BILLDING. ONE STORY BUSINANCE. -