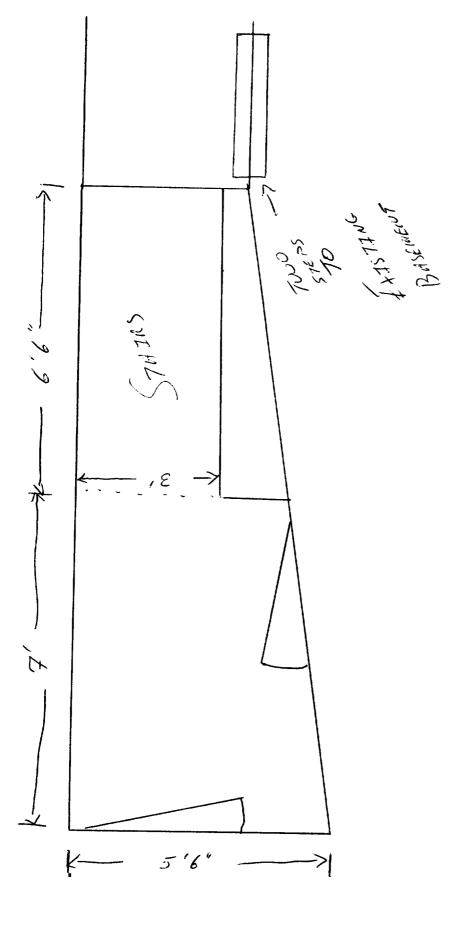

Flooring is figured to have 140 yards of glue down carpet installed. Stairway to have new wider set of stairs and all landings and steps to receive ADA rubber finish as well as minor renovation to stairs on 1<sup>st</sup> floor to allow for headroom clearance. This estimate does not include permit fees.