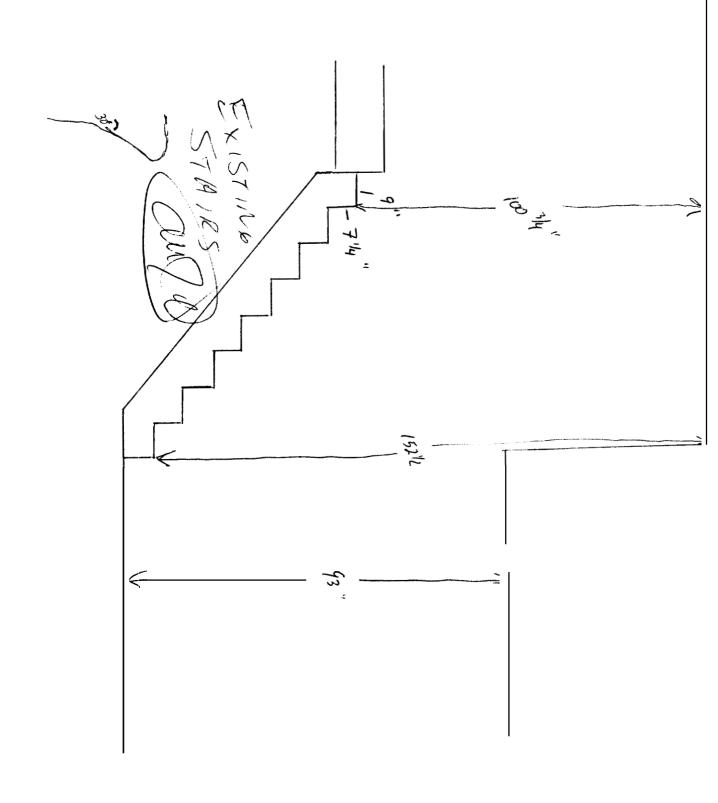

This is not a permit; you may not commence ANY work until the permit is issued.

| City of Portland, Maine - Bu                                                                                                                                                                                                                                          | ilding or Use Permi         | Permit No:         | Date Applied For:                    | CBL:                |                                   |  |  |  |  |
|-----------------------------------------------------------------------------------------------------------------------------------------------------------------------------------------------------------------------------------------------------------------------|-----------------------------|--------------------|--------------------------------------|---------------------|-----------------------------------|--|--|--|--|
| 389 Congress Street, 04101 Tel                                                                                                                                                                                                                                        | (207) 874-8703, Fax:        | (207) 874-8716     | 06-0095                              | 01/23/2006          | 146 F007001                       |  |  |  |  |
| Location of Construction:                                                                                                                                                                                                                                             | Owner Name:                 | (                  | Owner Address:                       | Phone:              |                                   |  |  |  |  |
| 1089 FOREST AVE                                                                                                                                                                                                                                                       | O'HEARN PHILIP M            | & DIANE E          | 1087 FOREST AV                       |                     |                                   |  |  |  |  |
| Business Name:                                                                                                                                                                                                                                                        | Contractor Name:            | (                  | Contractor Address:                  | Phone               |                                   |  |  |  |  |
|                                                                                                                                                                                                                                                                       | Jeffrey Verrill Contract    | cting Services     | 63 Country Lane N                    | (207) 831-7146      |                                   |  |  |  |  |
| .essee/Buyer's Name                                                                                                                                                                                                                                                   | Phone:                      | 1                  | <b>Permit Type:</b> Additions - Comm |                     |                                   |  |  |  |  |
| Commercial/ Office/ add additional office space & conference room in basement of building  add additional office space & conference room building  add additional office space & conference room building                                                             |                             |                    |                                      |                     |                                   |  |  |  |  |
| Note: New office space is 1520st Northern Utilities.  1) This permit is being approved owork.                                                                                                                                                                         |                             | es. Has permission |                                      |                     | Ok to Issue: 🗹                    |  |  |  |  |
| Dept: Building Status:                                                                                                                                                                                                                                                | Pending                     | Reviewer:          | Mike Nugent                          | Approval D          | ate: 04/14/2006                   |  |  |  |  |
| Note:                                                                                                                                                                                                                                                                 |                             |                    |                                      |                     | Ok to Issue:                      |  |  |  |  |
| Because existing stairs are being on both sides and meet Chapter  The side of the stairs are being on both sides and meet Chapter  The side of the stairs are being on both sides and meet Chapter.  The side of the stairs are being on both sides and meet Chapter. | 10 of the IBC.              |                    | use without code u                   | pgrade. Handrails n | nust be installed                 |  |  |  |  |
| These issues were reviewed and                                                                                                                                                                                                                                        |                             |                    |                                      |                     |                                   |  |  |  |  |
| 2) Openable windows in each office                                                                                                                                                                                                                                    | te must be at least 4% of t | he floor area for  | ventilation.                         |                     |                                   |  |  |  |  |
| Dept: Fire Status: Note:                                                                                                                                                                                                                                              | Approved with Condition     | ns Reviewer:       | Cptn Greg Cass                       | Approval D          | ate: 01/30/2006<br>Ok to Issue: ✓ |  |  |  |  |
| 1) Applicant shall review and insu<br>A copy of code is available at In                                                                                                                                                                                               |                             |                    | tion.                                |                     |                                   |  |  |  |  |

Flooring is figured to have 140 yards of glue down carpet installed. Stairway to have new wider set of stairs and all landings and steps to receive ADA rubber finish as well as minor renovation to stairs on 1<sup>st</sup> floor to allow for headroom clearance. This estimate does not include permit fees.