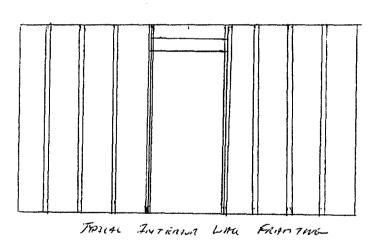

# WANDOW / DOOR SCHEDUCE

( CHU 13 HIYDERSON CASEMENT - CHORSM. CTED GLASS

31 4/6 + 31 9/16 = 993 47

OFFICES (B)

CID ANDERSON CASE MENT - UNUSSTRUTED GETTS

194 +194" = 3905/I

(FFICE DOORS (8)

176 + 36 + 6/8 PINE M-3912 FRANCH STYCE WORS. SOLTO DUBLE
RABBETTED JAMBS COLONFAL CASING - SETE ADDITION

CONFERENCE ROOM DOUR

1718 + 6/0 + 6/8 P-117-3412 DOUBLE FRENCH DOURS. SOLZO HOBIE

RADDETED JAMBS, COLUMEN COSMG. STE ADDITED.

-NOTE: THESE STYLE & DWN TYPE PARTCH EXTITION DWNS IN ONE OLIMER BILLDING. ONE STORY BUSINANCE. -