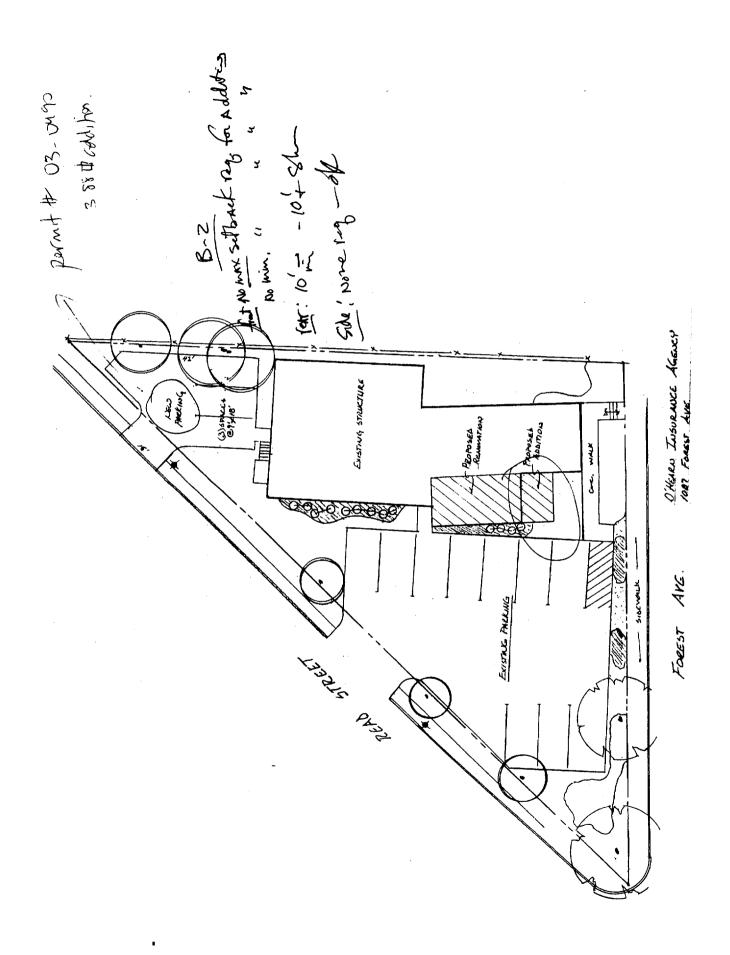

January 11, 2006

Mr. Philip O'Hearn, President O'Hearn Insurance Agency & Associates Nationwide Insurance and Financial Services **1087 Forest Avenue** Portland, ME 04103

Dear Phil:

Northern Utilities will grant employees of your Agency permission to use up to a maximum of six parking spaces at our 1075 Forest Avenue facility at a rate of \$50 per month per parking space.

This agreement is in effect until such time as either patty gives a ninety-day notification of a desire to terminate.

**Very truly** yours,

Paul Rogosienski **Operations Manager** 

Site plan JN-panking - No area transpel paper file
In Entire C Existence for all bld Parait Dept
TOTOLOGO