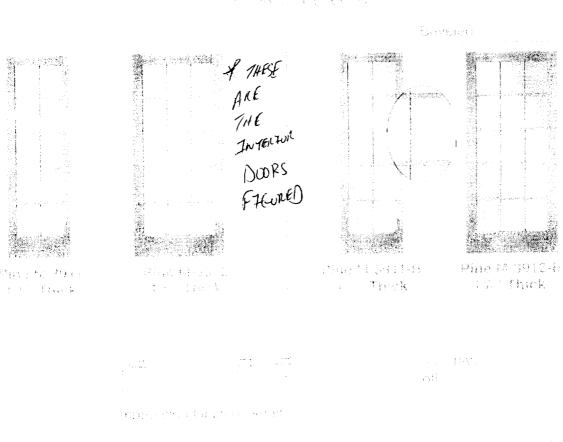

# WANDOW / DOOR SCHEDUCE

( CHU 13 HIYDERSON CASEMENT - CHORSM. CTED GLASS

31 4/6 + 31 9/16 = 993 47

OFFICES (B)

CID ANDERSON CASE MENT - UNUSSTRUTED GETTS

194 +194" = 3905/I

(FFICE DOORS (8)

176 + 36 + 6/8 PINE M-3912 FRANCH STYCE WORS. SOLTO DUBLE
RABBETTED JAMBS COLONFAL CASING - SETE ADDITION

CONFERENCE ROOM DOUR

1718 + 6/0 + 6/8 P-117-3412 DOUBLE FRENCH DOURS. SOLZO HOBIE

RADDETED JAMBS, COLUMEN COSMG. STE ADDITED.

-NOTE: THESE STYLE & DWN TYPE PARTCH EXTITION DWNS IN ONE OLIMER BILLDING. ONE STORY BUSINANCE. -