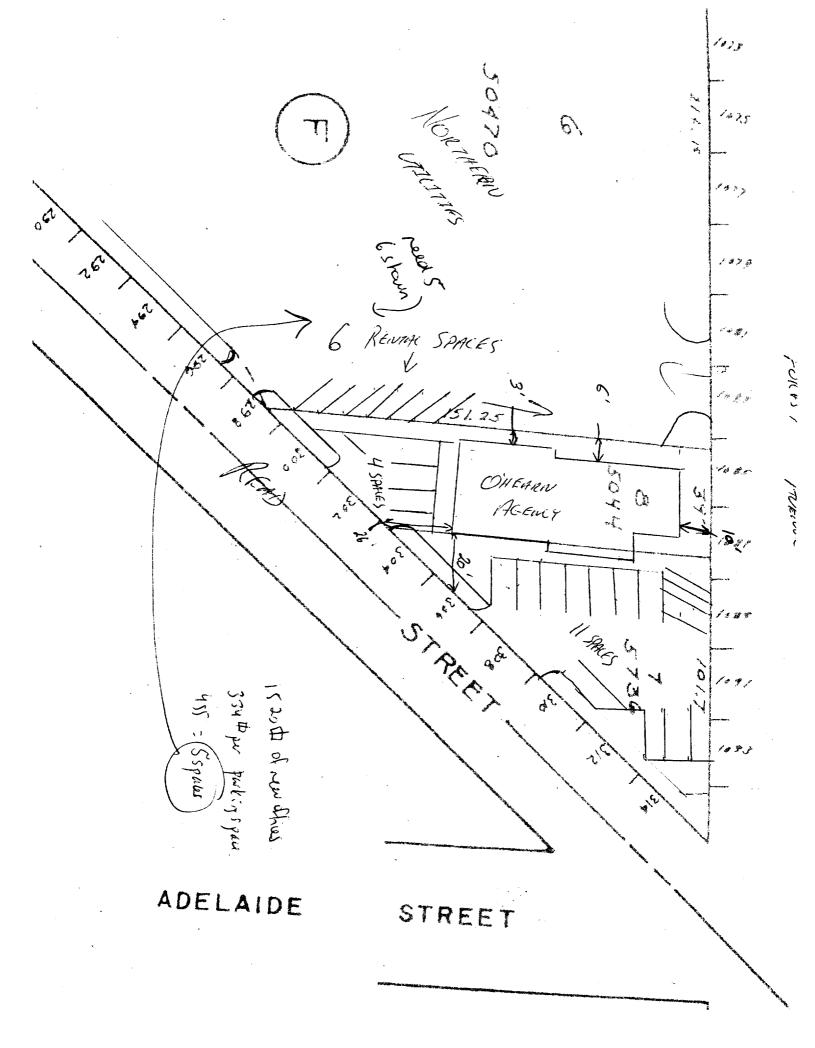

January 11, 2006

Mr. Philip O'Hearn, President O'Hearn Insurance Agency & Associates Nationwide Insurance and Financial Services **1087 Forest Avenue** Portland, ME 04103

Dear Phil:

Northern Utilities will grant employees of your Agency permission to use up to a maximum of six parking spaces at our 1075 Forest Avenue facility at a rate of \$50 per month per parking space.

Northern Utilities assumes no liability for bodily injury, damage to vehicles or loss of personal property.

Snow plowing will be done at the convenience of Northern Utilities and your employees may be required to move their vehicles to facilitate plowing or parking lot maintenance.

This agreement is in effect until such time as either patty gives a ninety-day notification of a desire to terminate.

**Very truly** yours,

Paul Rogosienski **Operations Manager** 

Site plan JN-panking - No area transpel paper file
In Entire C Existence for all bld Parait Dept
TOTOLOGO