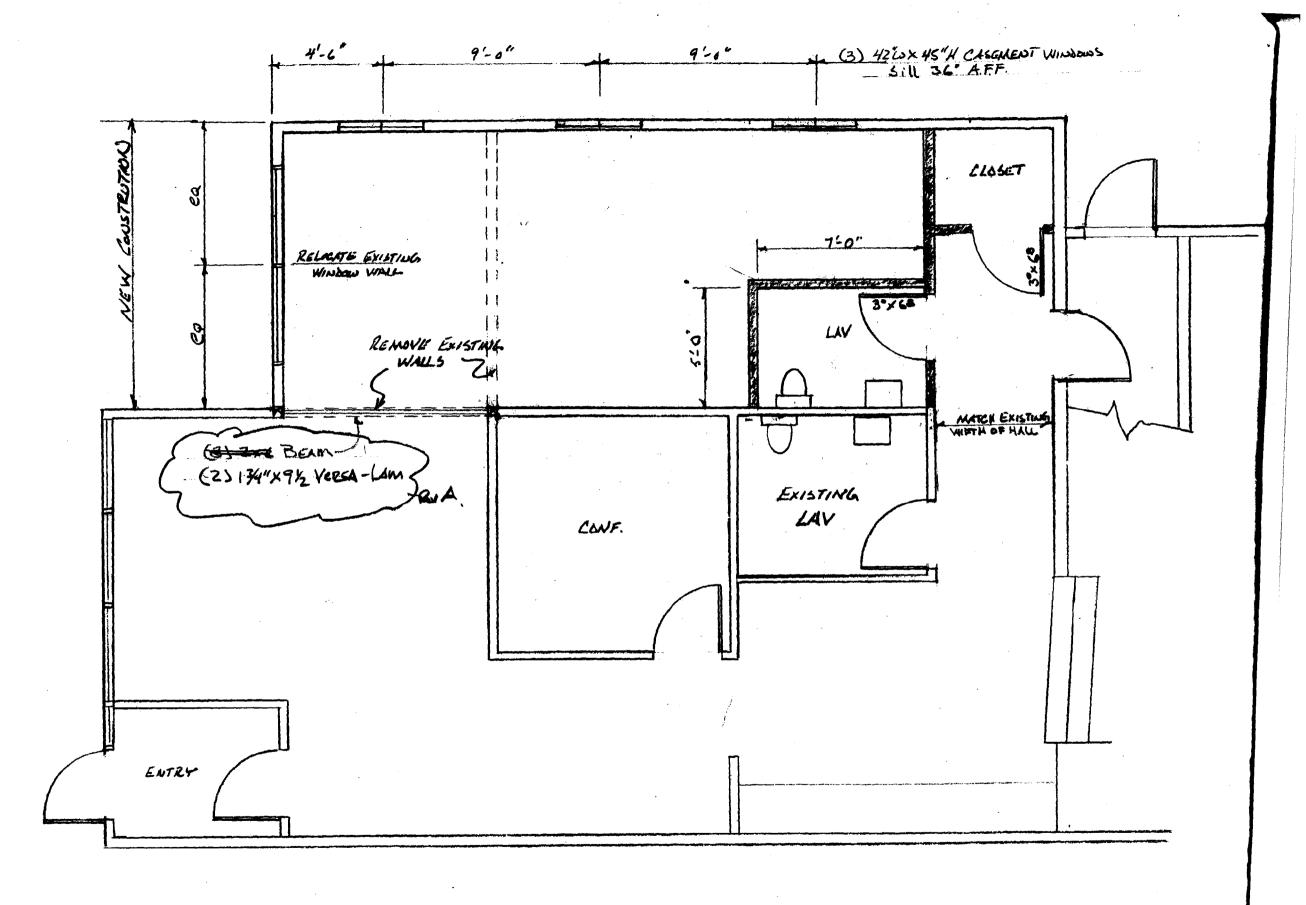

# PERMIT

Permit Number: 030490

epting this permit shall comply with all

ences of the City of Portland regulating

of buildings and streetures, and of the application on file in

| This is to certify that | O'hearn Philip M & Diane E      | earn /Property vice |
|-------------------------|---------------------------------|---------------------|
| has permission to       | Add 388 s.f. for office, storag | and bath m          |
| AT 1087 Forest Ave      |                                 | 146 F007001         |