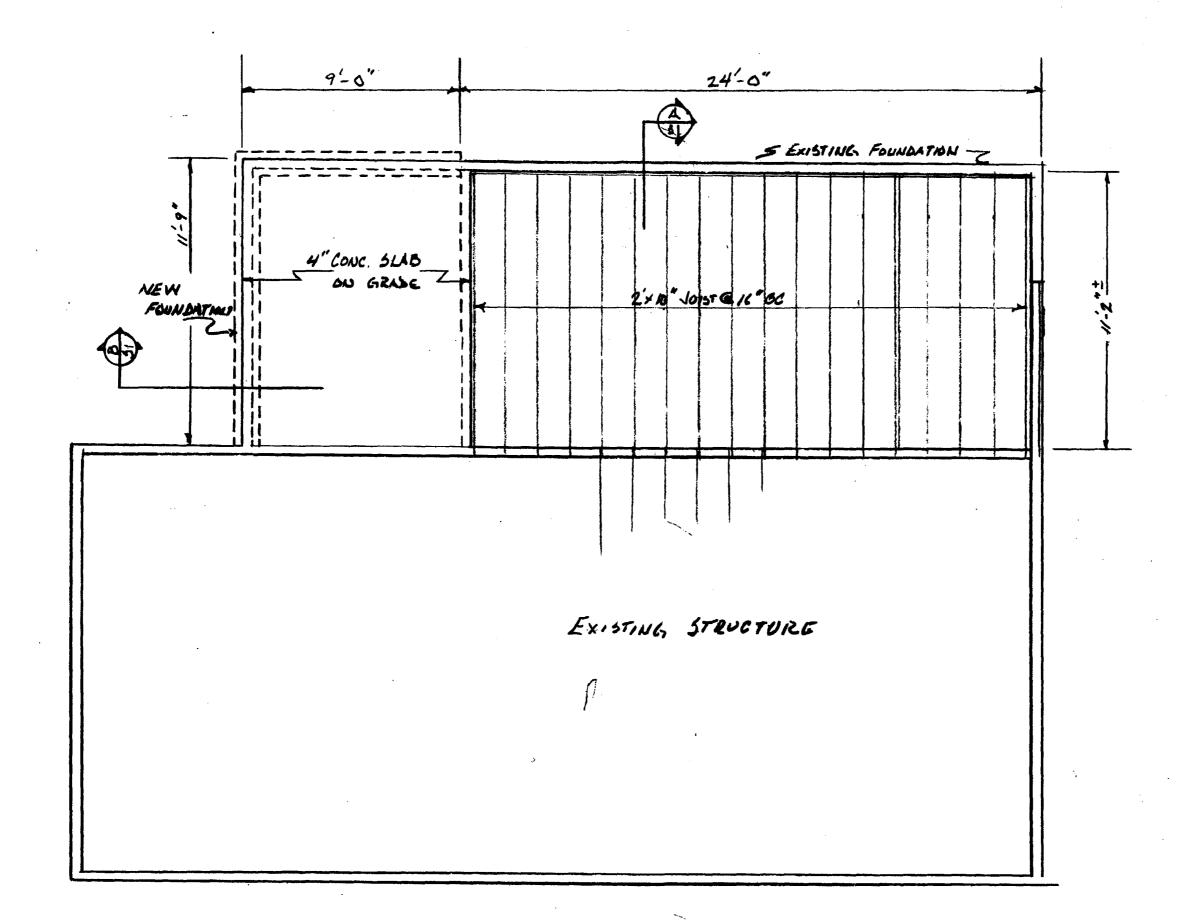

# PERMIT

Permit Number: 030490

epting this permit shall comply with all

ences of the City of Portland regulating

of buildings and streetures, and of the application on file in

| This is to certify that | O'hearn Philip M & Diane E      | earn /Property vice |
|-------------------------|---------------------------------|---------------------|
| has permission to       | Add 388 s.f. for office, storag | and bath m          |
| AT 1087 Forest Ave      |                                 | 146 F007001         |