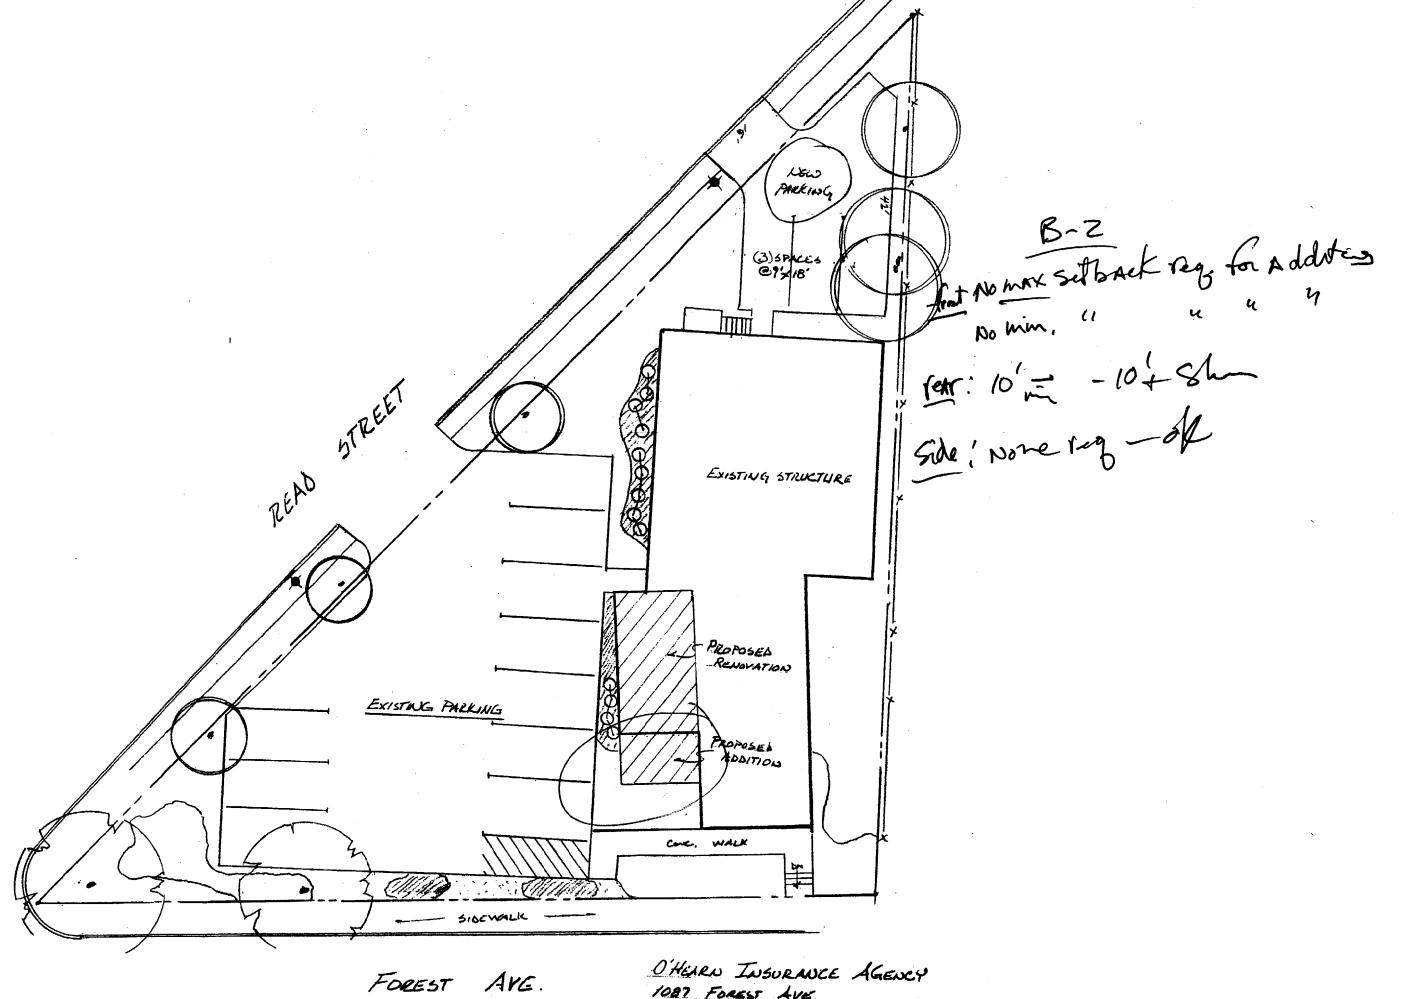

# PERMIT

Permit Number: 030490

epting this permit shall comply with all

ences of the City of Portland regulating

of buildings and streetures, and of the application on file in

| This is to certify that | O'hearn Philip M & Diane E      | earn /Property vice |
|-------------------------|---------------------------------|---------------------|
| has permission to       | Add 388 s.f. for office, storag | and bath m          |
| AT 1087 Forest Ave      |                                 | 146 F007001         |