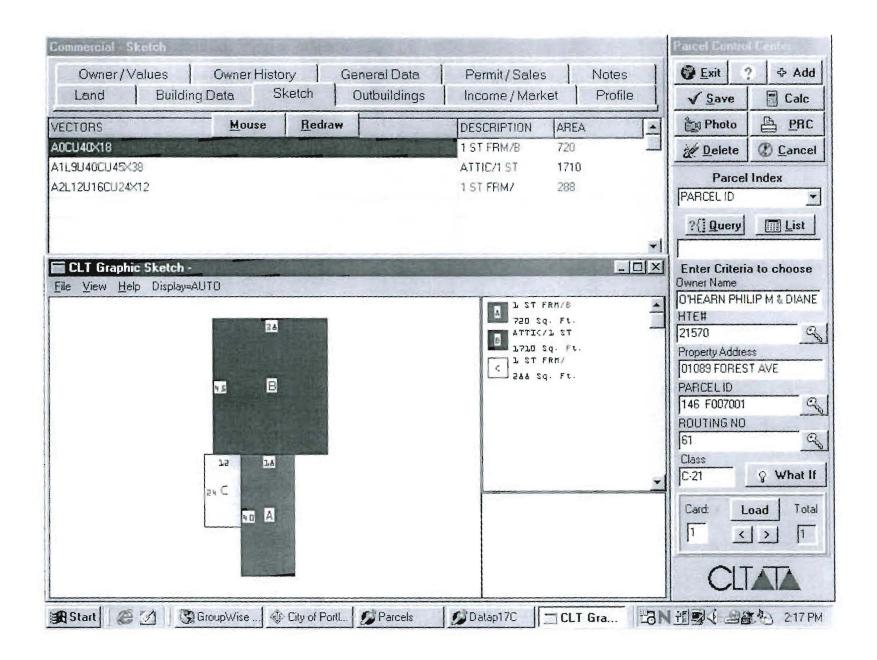

# PERMIT

Permit Number: 030490

epting this permit shall comply with all

ences of the City of Portland regulating

of buildings and streetures, and of the application on file in

| This is to certify that | O'hearn Philip M & Diane E      | earn /Property vice |
|-------------------------|---------------------------------|---------------------|
| has permission to       | Add 388 s.f. for office, storag | and bath m          |
| AT 1087 Forest Ave      |                                 | 146 F007001         |