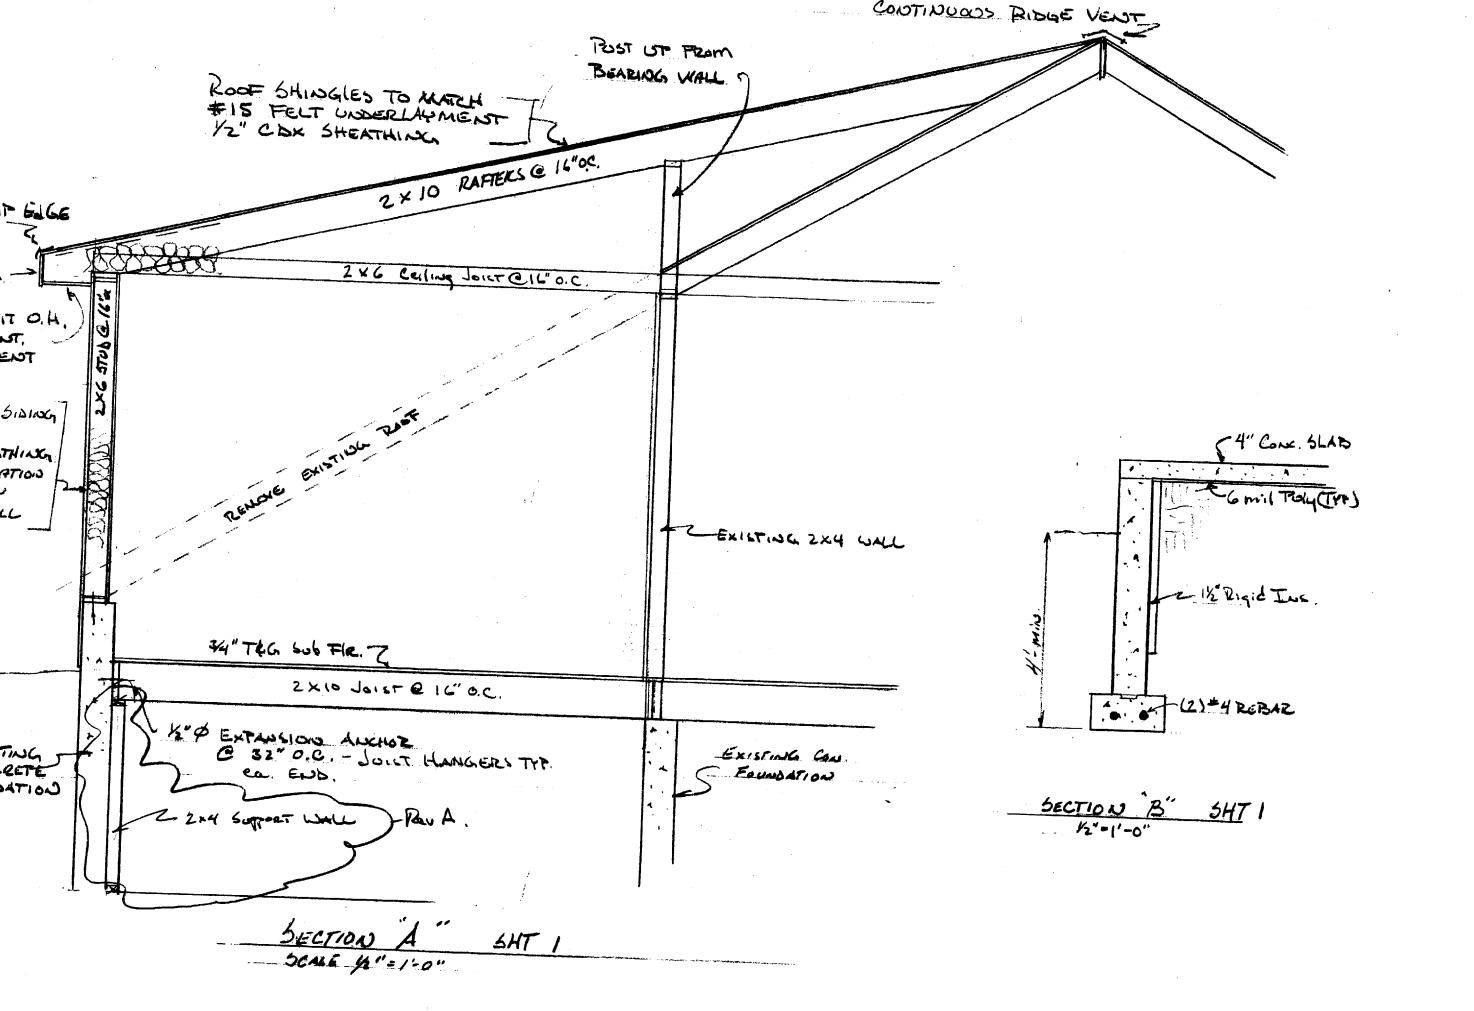

# PERMIT

Permit Number: 030490

epting this permit shall comply with all

ences of the City of Portland regulating

of buildings and streetures, and of the application on file in

| This is to certify that | O'hearn Philip M & Diane E      | earn /Property vice |
|-------------------------|---------------------------------|---------------------|
| has permission to       | Add 388 s.f. for office, storag | and bath m          |
| AT 1087 Forest Ave      |                                 | 146 F007001         |