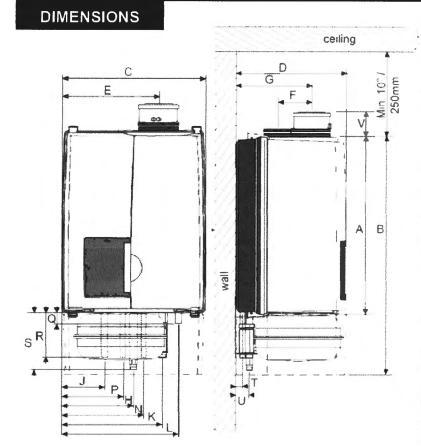

### **SPECIFICATIONS**

| General Specifications                    |       |                                                 |                 |  |
|-------------------------------------------|-------|-------------------------------------------------|-----------------|--|
|                                           | Units | Boiler<br>Model                                 | Boiler<br>Model |  |
|                                           |       | E75C                                            | E110C           |  |
| Water content                             | gal   | 0.9                                             | 1.3             |  |
| Max. supply boiler temperature            | °F    | 176                                             | 176             |  |
| Max operating pressure                    | psi   | 45                                              | 45              |  |
| Relief valve rating                       | MBH   | 375                                             | 375             |  |
| Relief valve pressure rating              | psi   | 30                                              | 30              |  |
| Dry weight                                | lbs   | 91                                              | 101             |  |
| Min inlet gas pressure NG                 | "W.C. | 4.0"                                            | 4.0"            |  |
| Max inlet gas pressure NG                 | "W.C. | 10.5"                                           | 10.5"           |  |
| Min inlet gas pressure LP                 | "W.C. | 8.0"                                            | 8.0"            |  |
| Max inlet gas pressure LP                 | "W.C. | 14.0"                                           | 14.0"           |  |
| Max equivalent exhaust vent length        | ft    | 100                                             | 100             |  |
| Max equivalent combustion air vent length | ft    | 100                                             | 100             |  |
| Approved venting materials                |       | Polypropylene,<br>Stainless Steel,<br>PVC, CPVC |                 |  |