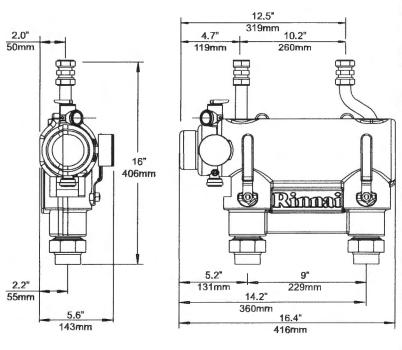

### **SPECIFICATIONS**

| General Specifications                    |       |                                                 |                 |  |
|-------------------------------------------|-------|-------------------------------------------------|-----------------|--|
|                                           | Units | Boiler<br>Model                                 | Boiler<br>Model |  |
|                                           |       | E75C                                            | E110C           |  |
| Water content                             | gal   | 0.9                                             | 1.3             |  |
| Max. supply boiler temperature            | °F    | 176                                             | 176             |  |
| Max operating pressure                    | psi   | 45                                              | 45              |  |
| Relief valve rating                       | MBH   | 375                                             | 375             |  |
| Relief valve pressure rating              | psi   | 30                                              | 30              |  |
| Dry weight                                | lbs   | 91                                              | 101             |  |
| Min inlet gas pressure NG                 | "W.C. | 4.0"                                            | 4.0"            |  |
| Max inlet gas pressure NG                 | "W.C. | 10.5"                                           | 10.5"           |  |
| Min inlet gas pressure LP                 | "W.C. | 8.0"                                            | 8.0"            |  |
| Max inlet gas pressure LP                 | "W.C. | 14.0"                                           | 14.0"           |  |
| Max equivalent exhaust vent length        | ft    | 100                                             | 100             |  |
| Max equivalent combustion air vent length | ft    | 100                                             | 100             |  |
| Approved venting materials                |       | Polypropylene,<br>Stainless Steel,<br>PVC, CPVC |                 |  |