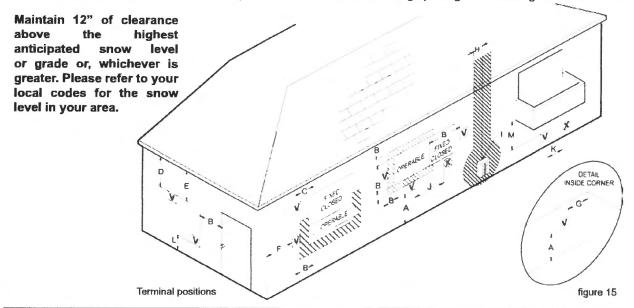

| 0.0                                            |
| Vent                                | 0"                                                          | 0"                                                              | 0"                                             |

For closet installation: clearance is 1" / 25mm from the front.

### Low Loss Header

clearances to the boiler

Clearances to combustible and non-Combustible is 0 inch for sides, top, front and floor/ground The recommended service clearance to the bottom of the low loss header is 12 inches.

# Installation & Servicing Instructions Rinnal E-Series

### 6.7.4 Recommended vent/air intake terminal position

Terminals should be positioned as to avoid products of combustion entering openings into buildings or other vents.



| Ref | Description                                                                                                                                                      | Canadian Installations - Direct Vent<br>and non Direct Vent                                                                                                                                                 | US Installations Direct Vent                                                                                                                                                                 | US installations<br>non Direct Vent                                             |
|-----|---------------------------------------------------------------------------------------------------------------------------------------------