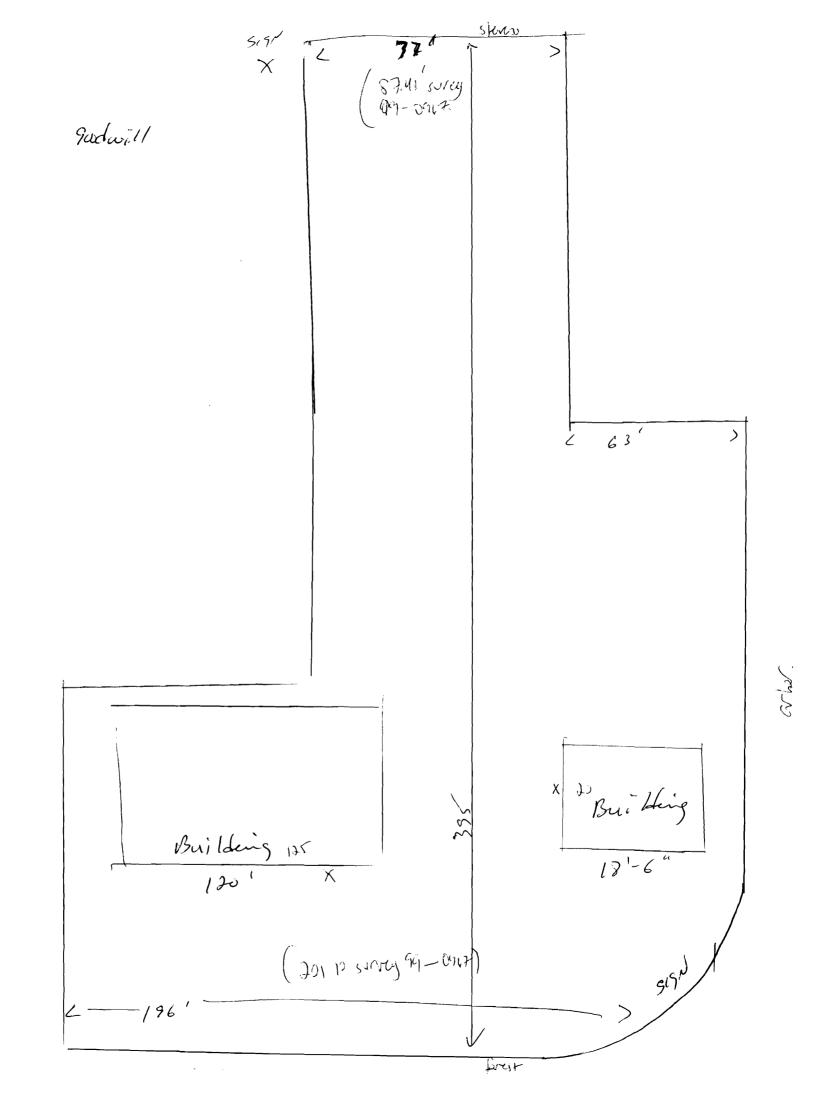

Note: Permit #99-0967 permitted the two existing free standing signs & the two building signs. The freestanding Ok to Issue: ✓