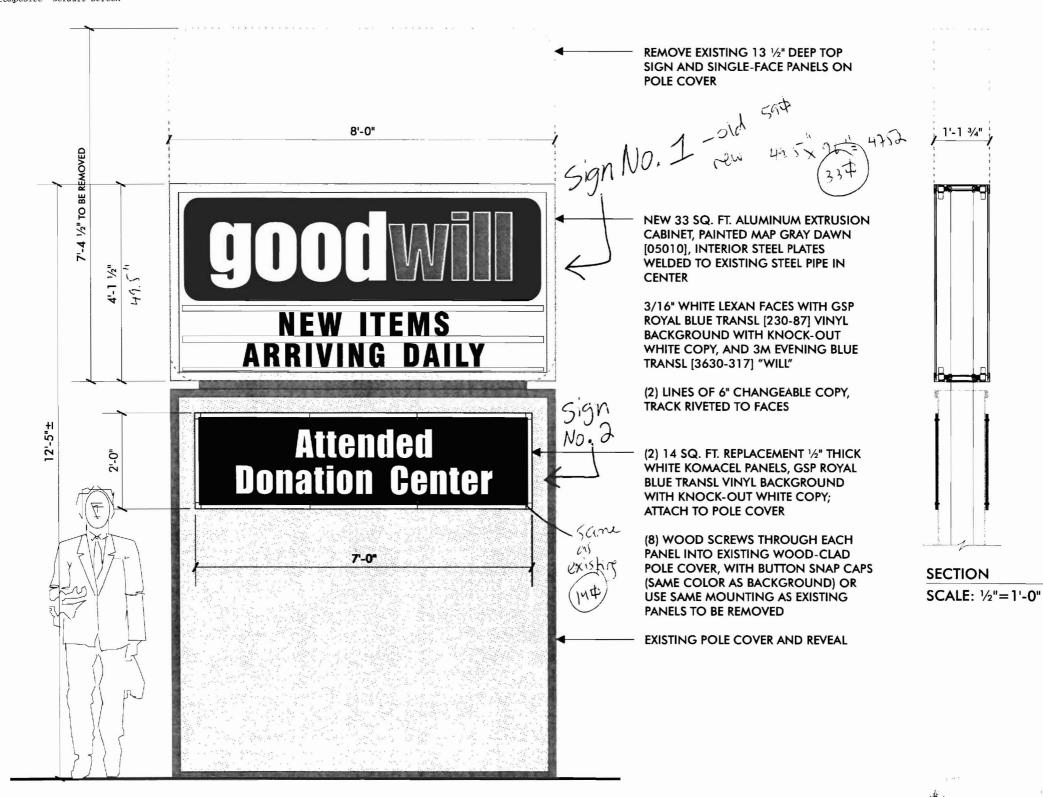

of people with disabilities and others who experience barriers to such independence.

-Mission Statement





September 11, 2006

City of Portland 389 Congress Street Portland, Maine 04101 Attn: Inspections Department

To Whom It May Concern;

Goodwill Industries of Northern New England hereby authorizes NeoKraft Signs, Inc. to fabricate, install and obtain a permit for signage at the retail store located at 1104 Forest Avenue, Portland, ME. If you have any questions please contact Jean Salce, Goodwill Industries of Northern New England at 774-6323.

Sincerely,

Steve Tselksis
Director of Finance

Your support helps us fulfill our mission.

**CORPORATE OFFICES:** 353 CUMBERLAND AVENUE ■ PORTLAND, MAINE 04101 P.O. BOX 8600 04104 ■ (207) 774-6323 V/TTY ■ FAX (207) 761-8460 ■ www.ginne.org



CHANGES TO INTERNALLY ILLUMINATED SIGN (FOREST AVE.)

SCALE 1/2" = 1'-0"

EXISTING CONDITI



48 SQ. FT. REPLACEMENT FACE FOR E SCALE: 1/2"=1'-0" (1) REQUIRED



32 SQ. FT. REPLACEMENT FACE FOR E SCALE: 1/2"=1'-0" (1) REQUIRED



PHOTO COMPOSITE



Neokraft Signs Inc. 686 Main Street Lewiston, Maine 04240 Telephone: 207.782.9654 Facsimile: 207.782.0009 1.800.339.2258 http://www.neokraft.com

Custom Sign Fabrication

Except for designs supplied by the client, all ideas, plans or arrangements indicated on this drawing are copyrighted and owned by Neokraft Signs Inc. and shall not be reproduced, used by or disclosed to any person, firm or corporation without written permission of Neokraft Signs Inc.

## Goodwill 5995

# PERMIT Location: 1106 Forest Avenue Portland, Maine Drawing No.: 2 of 3