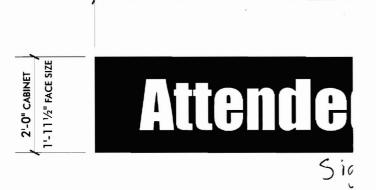

treet Portland, Maine 04101 Attn: Inspections Department

To Whom It May Concern;

Goodwill Industries of Northern New England hereby authorizes NeoKraft Signs, Inc. to fabricate, install and obtain a permit for signage at the retail store located at 1104 Forest Avenue, Portland, ME. If you have any questions please contact Jean Salce, Goodwill Industries of Northern New England at 774-6323.

Sincerely,

Steve Tselksis
Director of Finance

Your support helps us fulfill our mission.

**CORPORATE OFFICES:** 353 CUMBERLAND AVENUE ■ PORTLAND, MAINE 04101 P.O. BOX 8600 04104 ■ (207) 774-6323 V/TTY ■ FAX (207) 761-8460 ■ www.ginne.org



CHANGES TO INTERNALLY ILLUMINATED SIGN (FOREST AVE.)

SCALE 1/2" = 1'-0"

EXISTING CONDITI



48 SQ. FT. REPLACEMENT FACE FOR E SCALE: 1/2"=1'-0" (1) REQUIRED



32 SQ. FT. REPLACEMENT FACE FOR E SCALE: 1/2"=1'-0" (1) REQUIRED



PHOTO COMPOSITE



Neokraft Signs Inc. 686 Main Street Lewiston, Maine 04240 Telephone: 207.782.9654 Facsimile: 207.782.0009 1.800.339.2258 http://www.neokraft.com

Custom Sign Fabrication

Except for designs supplied by the client, all ideas, plans or arrangements indicated on this drawing are copyrighted and owned by Neokraft Signs Inc. and shall not be reproduced, used by or disclosed to any person, firm or corporation without written permission of Neokraft Signs Inc.

## Goodwill 5995

# PERMIT Location: 1106 Forest Avenue Portland, Maine Drawing No.: 2 of 3 Drawn by: DS Date: 10.26.2006 Gen Ref.: 99NK5510, 18670



CHANGES TO INTERNALLY ILLUMINATED SIGN (STEVENS AVE.)

SCALE 1/2" = 1'-0"

EXISTING CONDITIC (STEVENS