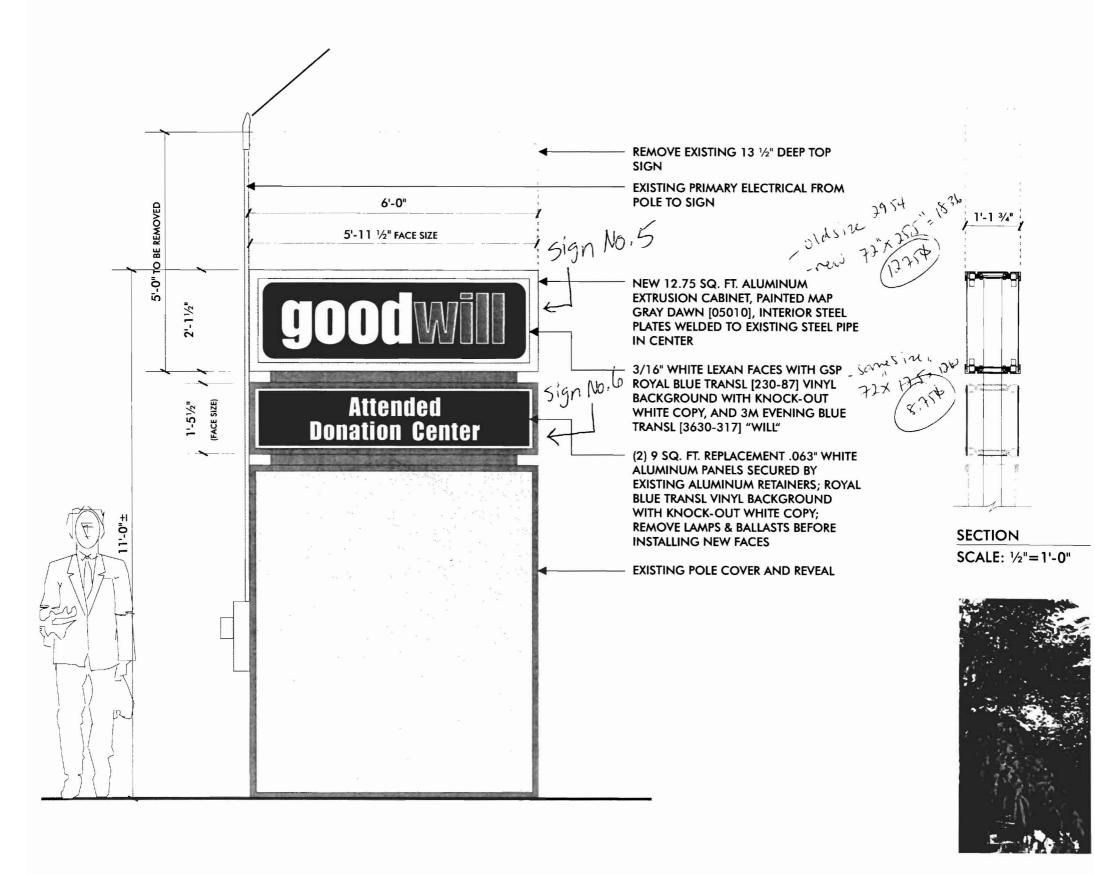

1) Signage Installation to comply with Chapter 31 of the IBC 2003 building code.

2) Application approval based upon information provided by applicant. Any deviation from approved plans requires separate review and approval prior to work.

Note: Permit #99-0967 permitted the two existing free standing signs & the two building signs. The freestanding Ok to Issue: ✓