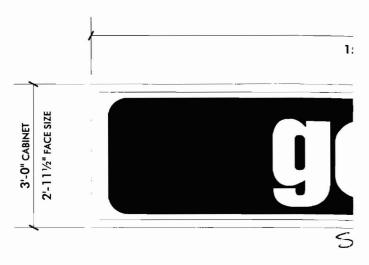

n Statement





September 11, 2006

City of Portland 389 Congress Street Portland, Maine 04101 Attn: Inspections Department

To Whom It May Concern;

Goodwill Industries of Northern New England hereby authorizes NeoKraft Signs, Inc. to fabricate, install and obtain a permit for signage at the retail store located at 1104 Forest Avenue, Portland, ME. If you have any questions please contact Jean Salce, Goodwill Industries of Northern New England at 774-6323.

Sincerely,

Steve Tselksis
Director of Finance

Your support helps us fulfill our mission.

**CORPORATE OFFICES:** 353 CUMBERLAND AVENUE ■ PORTLAND, MAINE 04101 P.O. BOX 8600 04104 ■ (207) 774-6323 V/TTY ■ FAX (207) 761-8460 ■ www.ginne.org



CHANGES TO INTERNALLY ILLUMINATED SIGN (FOREST AVE.)

SCALE 1/2" = 1'-0"

EXISTING CONDITI



48 SQ. FT. REPLACEMENT FACE FOR E SCALE: 1/2"=1'-0" (1) REQUIRED



32 SQ. FT. REPLACEMENT FACE FOR E SCALE: 1/2"=1'-0" (1) REQUIRED



PHOTO COMPOSITE



Neokraft Signs Inc. 686 Main Street Lewiston, Maine 04240 Telephone: 207.782.9654 Facsimile: 207.782.0009 1.800.339.2258 http://www.neokraft.com

Custom Sign Fabrication

Except for designs supplied by the client, all ideas, plans or arrangements indicated on this drawing are copyrighted and owned by Neokraft Signs Inc. and shall not be reproduced, used by or disclosed to any person, firm or corporation without written permission of Neokraft Signs Inc.

## Goodwill 5995

# PERMIT Location: 1106 Forest Avenue Portland, Maine Drawing No.: 2 of 3 Drawn by: DS Date: 10.26.2006 Gen Ref.: 99NK5510, 18670



CHANGES TO INTERNALLY ILLUMINATED