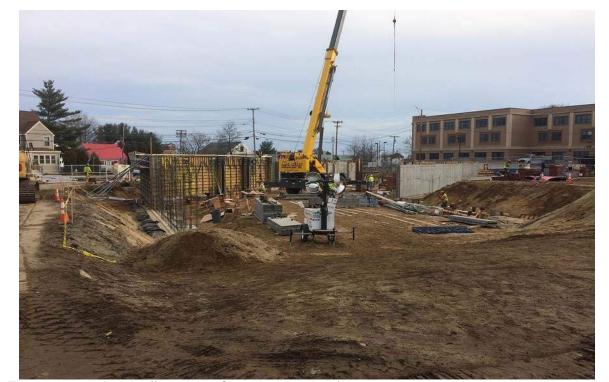

#### Project No: 13-0 Field Report No: 003 13-059-00

Tower construction site (from Arbor Street looking south)