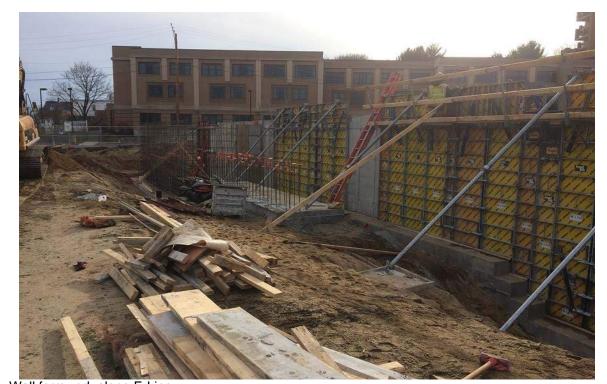

s:   |
| a. Cli<br>Line<br>b. Cli<br>c. Cli<br>d. Fo<br>2.5-L | K IN PROGRESS<br>foundation wall formwork in pr<br>concrete footing placement ar<br>foundation wall formwork alon<br>oting formwork and reinforcing s<br>ine to knuckle<br>evator B pit wall formwork appea | nd wall reinforcin<br>g A-Line, from 5<br>steel underway a | g along A-Line<br>.6 Line to approx          | 4-Line                                                                           |           |

**Attached Sketches:** 

#### Project No: 13-0 Field Report No: 003 13-059-00



Tower construction site (from Arbor Street looking south)



## LAVALLEE BRENSINGER ARCHITECTS

В

#### Project No: 13-0 Field Report No: 003 13-059-00





### LAVALLEE BRENSINGER ARCHITECTS

Α

В

# Project No: 13-059-00 Field Report No: 003



Wall formwork along E-Line

Α

В