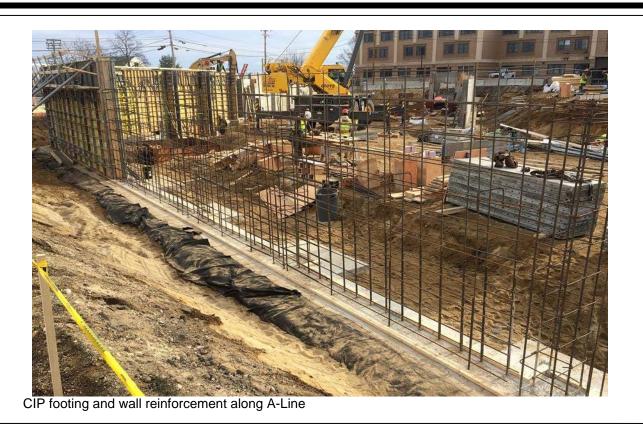

## **Field Report**

| The Park Danforth                                    |                                                                                                                                                                                                             |                                                            | Project No:                                  |                                                                                  | 13-059-00 |
|------------------------------------------------------|-------------------------------------------------------------------------------------------------------------------------------------------------------------------------------------------------------------|------------------------------------------------------------|----------------------------------------------|----------------------------------------------------------------------------------|-----------|
| Portland                                             | ME                                                                                                                                                                                                          |                                                            | Field Report N                               | o:                                                                               | 3         |
| То:                                                  | Mark Donovan<br>PC Construction<br>131 Presumpscot Street<br>Portland                                                                                                                                       | ME                                                         | Time of Visit:<br>Date of Visit:<br>Weather: | 12:30<br>12/8/2<br>M Clou                                                        |           |
| Submitted by                                         | Scott Timmons                                                                                                                                                                                               |                                                            | Copies:                                      |                                                                                  |           |
| Present:                                             | Scott Timmons (LBA)                                                                                                                                                                                         | Ar                                                         |                                              | Ron NortonConstruction ManagAndrew PiresPC ConstructionKemp CareyPC Construction |           |
| Item Des                                             | cription                                                                                                                                                                                                    |                                                            |                                              |                                                                                  | Status:   |
| a. Cli<br>Line<br>b. Cli<br>c. Cli<br>d. Fo<br>2.5-L | K IN PROGRESS<br>foundation wall formwork in pr<br>concrete footing placement ar<br>foundation wall formwork alon<br>oting formwork and reinforcing s<br>ine to knuckle<br>evator B pit wall formwork appea | nd wall reinforcin<br>g A-Line, from 5<br>steel underway a | g along A-Line<br>.6 Line to approx          | 4-Line                                                                           |           |