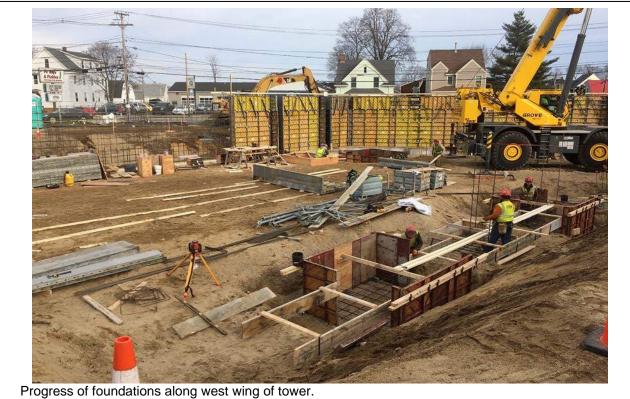

## **Field Report**

| The Park Danforth                                    |                                                                                                                                                                                                             |                                                            | Project No:                                  |                                                                                  | 13-059-00 |
|------------------------------------------------------|-------------------------------------------------------------------------------------------------------------------------------------------------------------------------------------------------------------|------------------------------------------------------------|----------------------------------------------|----------------------------------------------------------------------------------|-----------|
| Portland                                             | ME                                                                                                                                                                                                          |                                                            | Field Report N                               | o:                                                                               | 3         |
| То:                                                  | Mark Donovan<br>PC Construction<br>131 Presumpscot Street<br>Portland                                                                                                                                       | ME                                                         | Time of Visit:<br>Date of Visit:<br>Weather: | 12:30<br>12/8/2<br>M Clou                                                        |           |
| Submitted by                                         | Scott Timmons                                                                                                                                                                                               |                                                            | Copies:                                      |                                                                                  |           |
| Present:                                             | Scott Timmons (LBA)                                                                                                                                                                                         | Ar                                                         |                                              | Ron NortonConstruction ManagAndrew PiresPC ConstructionKemp CareyPC Construction |           |
| Item Des                                             | cription                                                                                                                                                                                                    |                                                            |                                              |                                                                                  | Status:   |
| a. Cli<br>Line<br>b. Cli<br>c. Cli<br>d. Fo<br>2.5-L | K IN PROGRESS<br>foundation wall formwork in pr<br>concrete footing placement ar<br>foundation wall formwork alon<br>oting formwork and reinforcing s<br>ine to knuckle<br>evator B pit wall formwork appea | nd wall reinforcin<br>g A-Line, from 5<br>steel underway a | g along A-Line<br>.6 Line to approx          | 4-Line                                                                           |           |