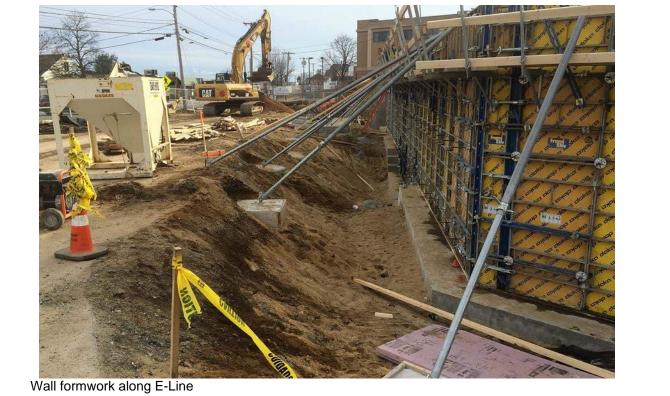

## **Field Report**

| The Park Danforth                                    |                                                                                                                                                                                                             |                                                            | Project No:                                  |                                                                                  | 13-059-00 |
|------------------------------------------------------|-------------------------------------------------------------------------------------------------------------------------------------------------------------------------------------------------------------|------------------------------------------------------------|----------------------------------------------|----------------------------------------------------------------------------------|-----------|
| Portland                                             | ME                                                                                                                                                                                                          |                                                            | Field Report N                               | o:                                                                               | 3         |
| То:                                                  | Mark Donovan<br>PC Construction<br>131 Presumpscot Street<br>Portland                                                                                                                                       | ME                                                         | Time of Visit:<br>Date of Visit:<br>Weather: | 12:30<br>12/8/2<br>M Clou                                                        |           |
| Submitted by                                         | Scott Timmons                                                                                                                                                                                               |                                                            | Copies:                                      |                                                                                  |           |
| Present:                                             | Scott Timmons (LBA)                                                                                                                                                                                         | Ar                                                         |                                              | Ron NortonConstruction ManagAndrew PiresPC ConstructionKemp CareyPC Construction |           |
| Item Des                                             | cription                                                                                                                                                                                                    |                                                            |                                              |                                                                                  | Status:   |
| a. Cli<br>Line<br>b. Cli<br>c. Cli<br>d. Fo<br>2.5-L | K IN PROGRESS<br>foundation wall formwork in pr<br>concrete footing placement ar<br>foundation wall formwork alon<br>oting formwork and reinforcing s<br>ine to knuckle<br>evator B pit wall formwork appea | nd wall reinforcin<br>g A-Line, from 5<br>steel underway a | g along A-Line<br>.6 Line to approx          | 4-Line                                                                           |           |

# Project No: 13-059-00 Field Report No: 003

Wall formwork along E-Line

Α

В